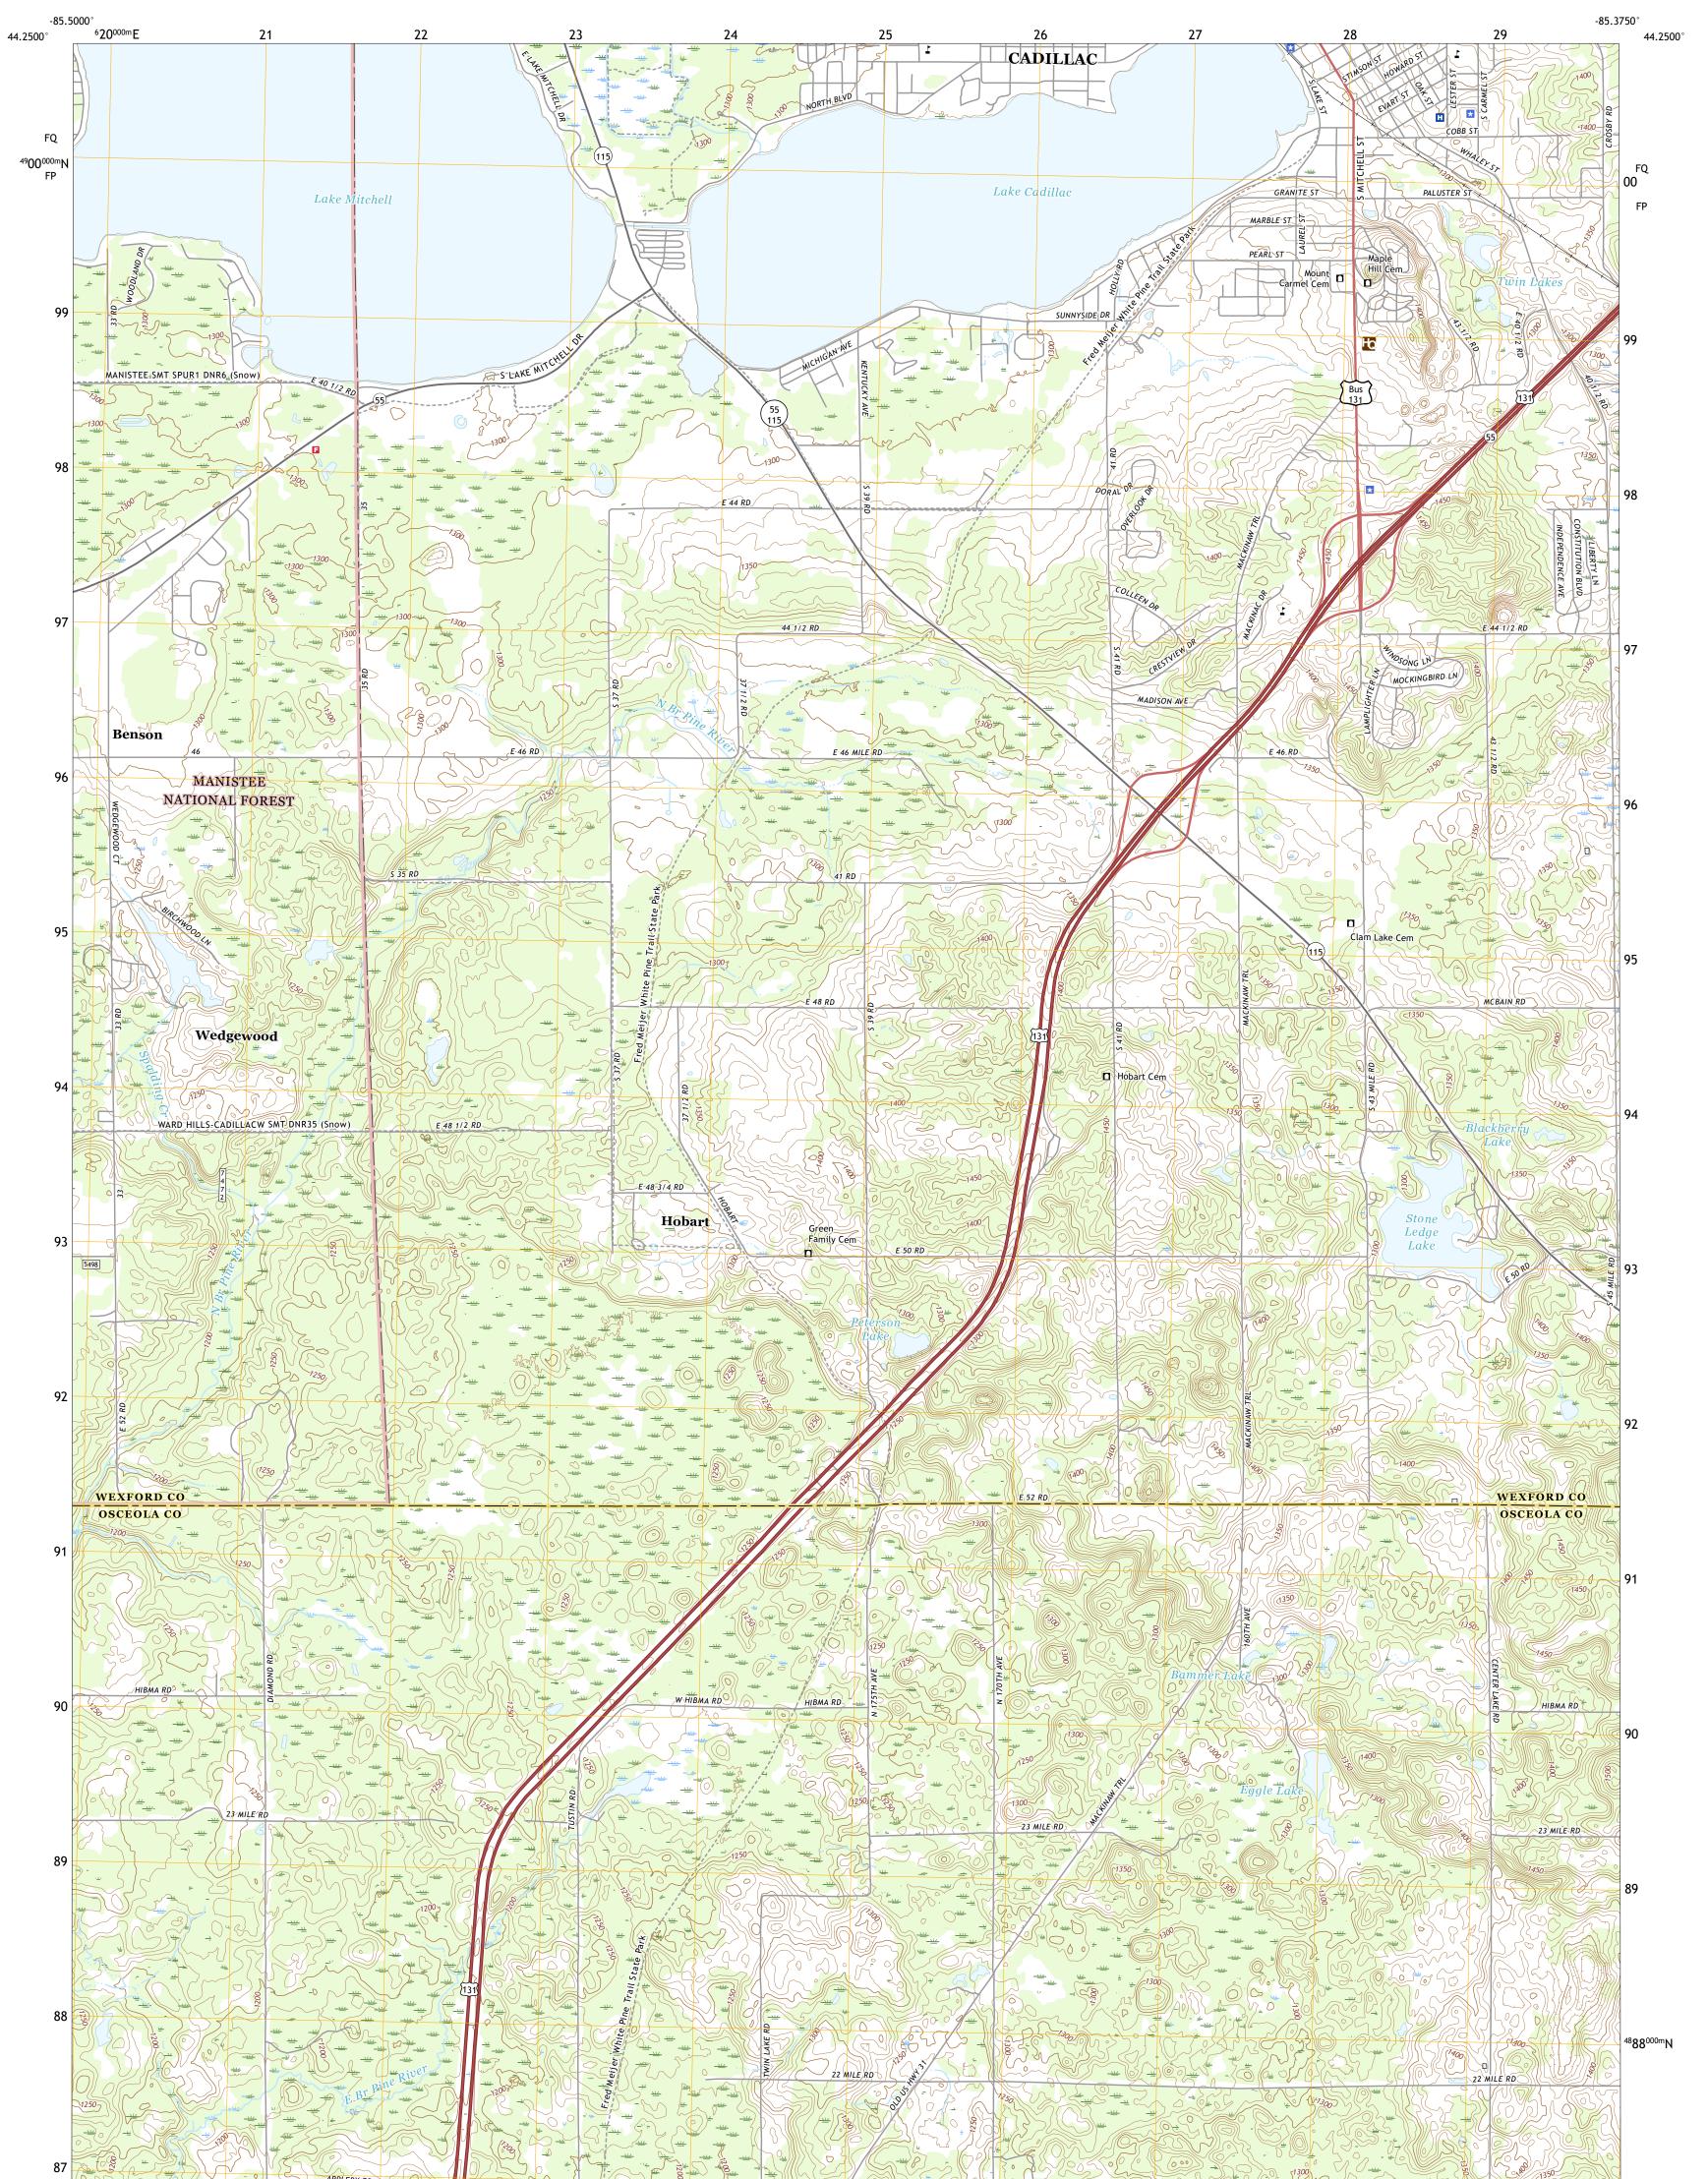

The National Map US Topo

USEST SEPARCE USEST SEPARCE

CADILLAC SOUTH QUADRANGLE MICHIGAN 7.5-MINUTE SERIES

Produced by the United States Geological Survey North American Datum of 1983 (NAD83) World Geodetic System of 1984 (WGS84). Projection and 1 000-meter grid:Universal Transverse Mercator, Zone 16T This map is not a legal document. Boundaries may be generalized for this map scale. Private lands within government reservations may not be shown. Obtain permission before entering private lands.

## NSN. 7643016370795 NGA REF NO. US GS X 24 K 7 2301