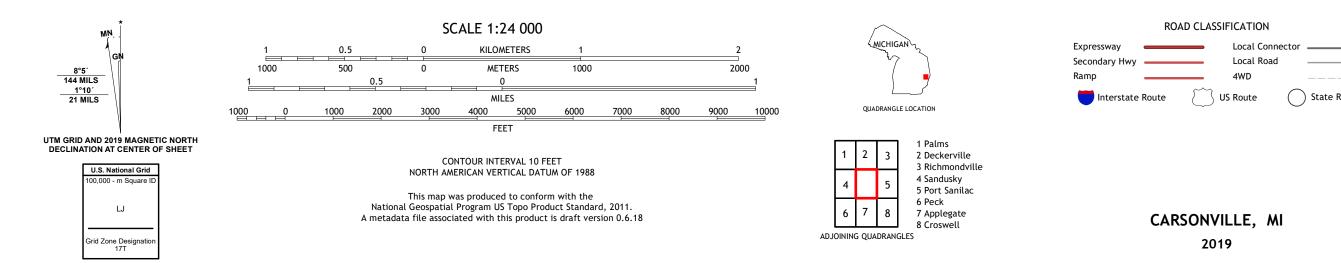

## U.S. DEPARTMENT OF THE INTERIOR U.S. GEOLOGICAL SURVEY

CARSONVILLE QUADRANGLE MICHIGAN - SANILAC COUNTY 7.5-MINUTE SERIES

Produced by the United States Geological Survey North American Datum of 1983 (NAD83) World Geodetic System of 1984 (WGS84). Projection and 1 000-meter grid:Universal Transverse Mercator, Zone 17T This map is not a legal document. Boundaries may be generalized for this map scale. Private lands within government reservations may not be shown. Obtain permission before entering private lands.

## NSN. 7 6 4 3 0 1 6 3 7 0 8 1 0 NGA REF NO. US GSX24 K 7 4 3 3

\_\_\_\_

State Route