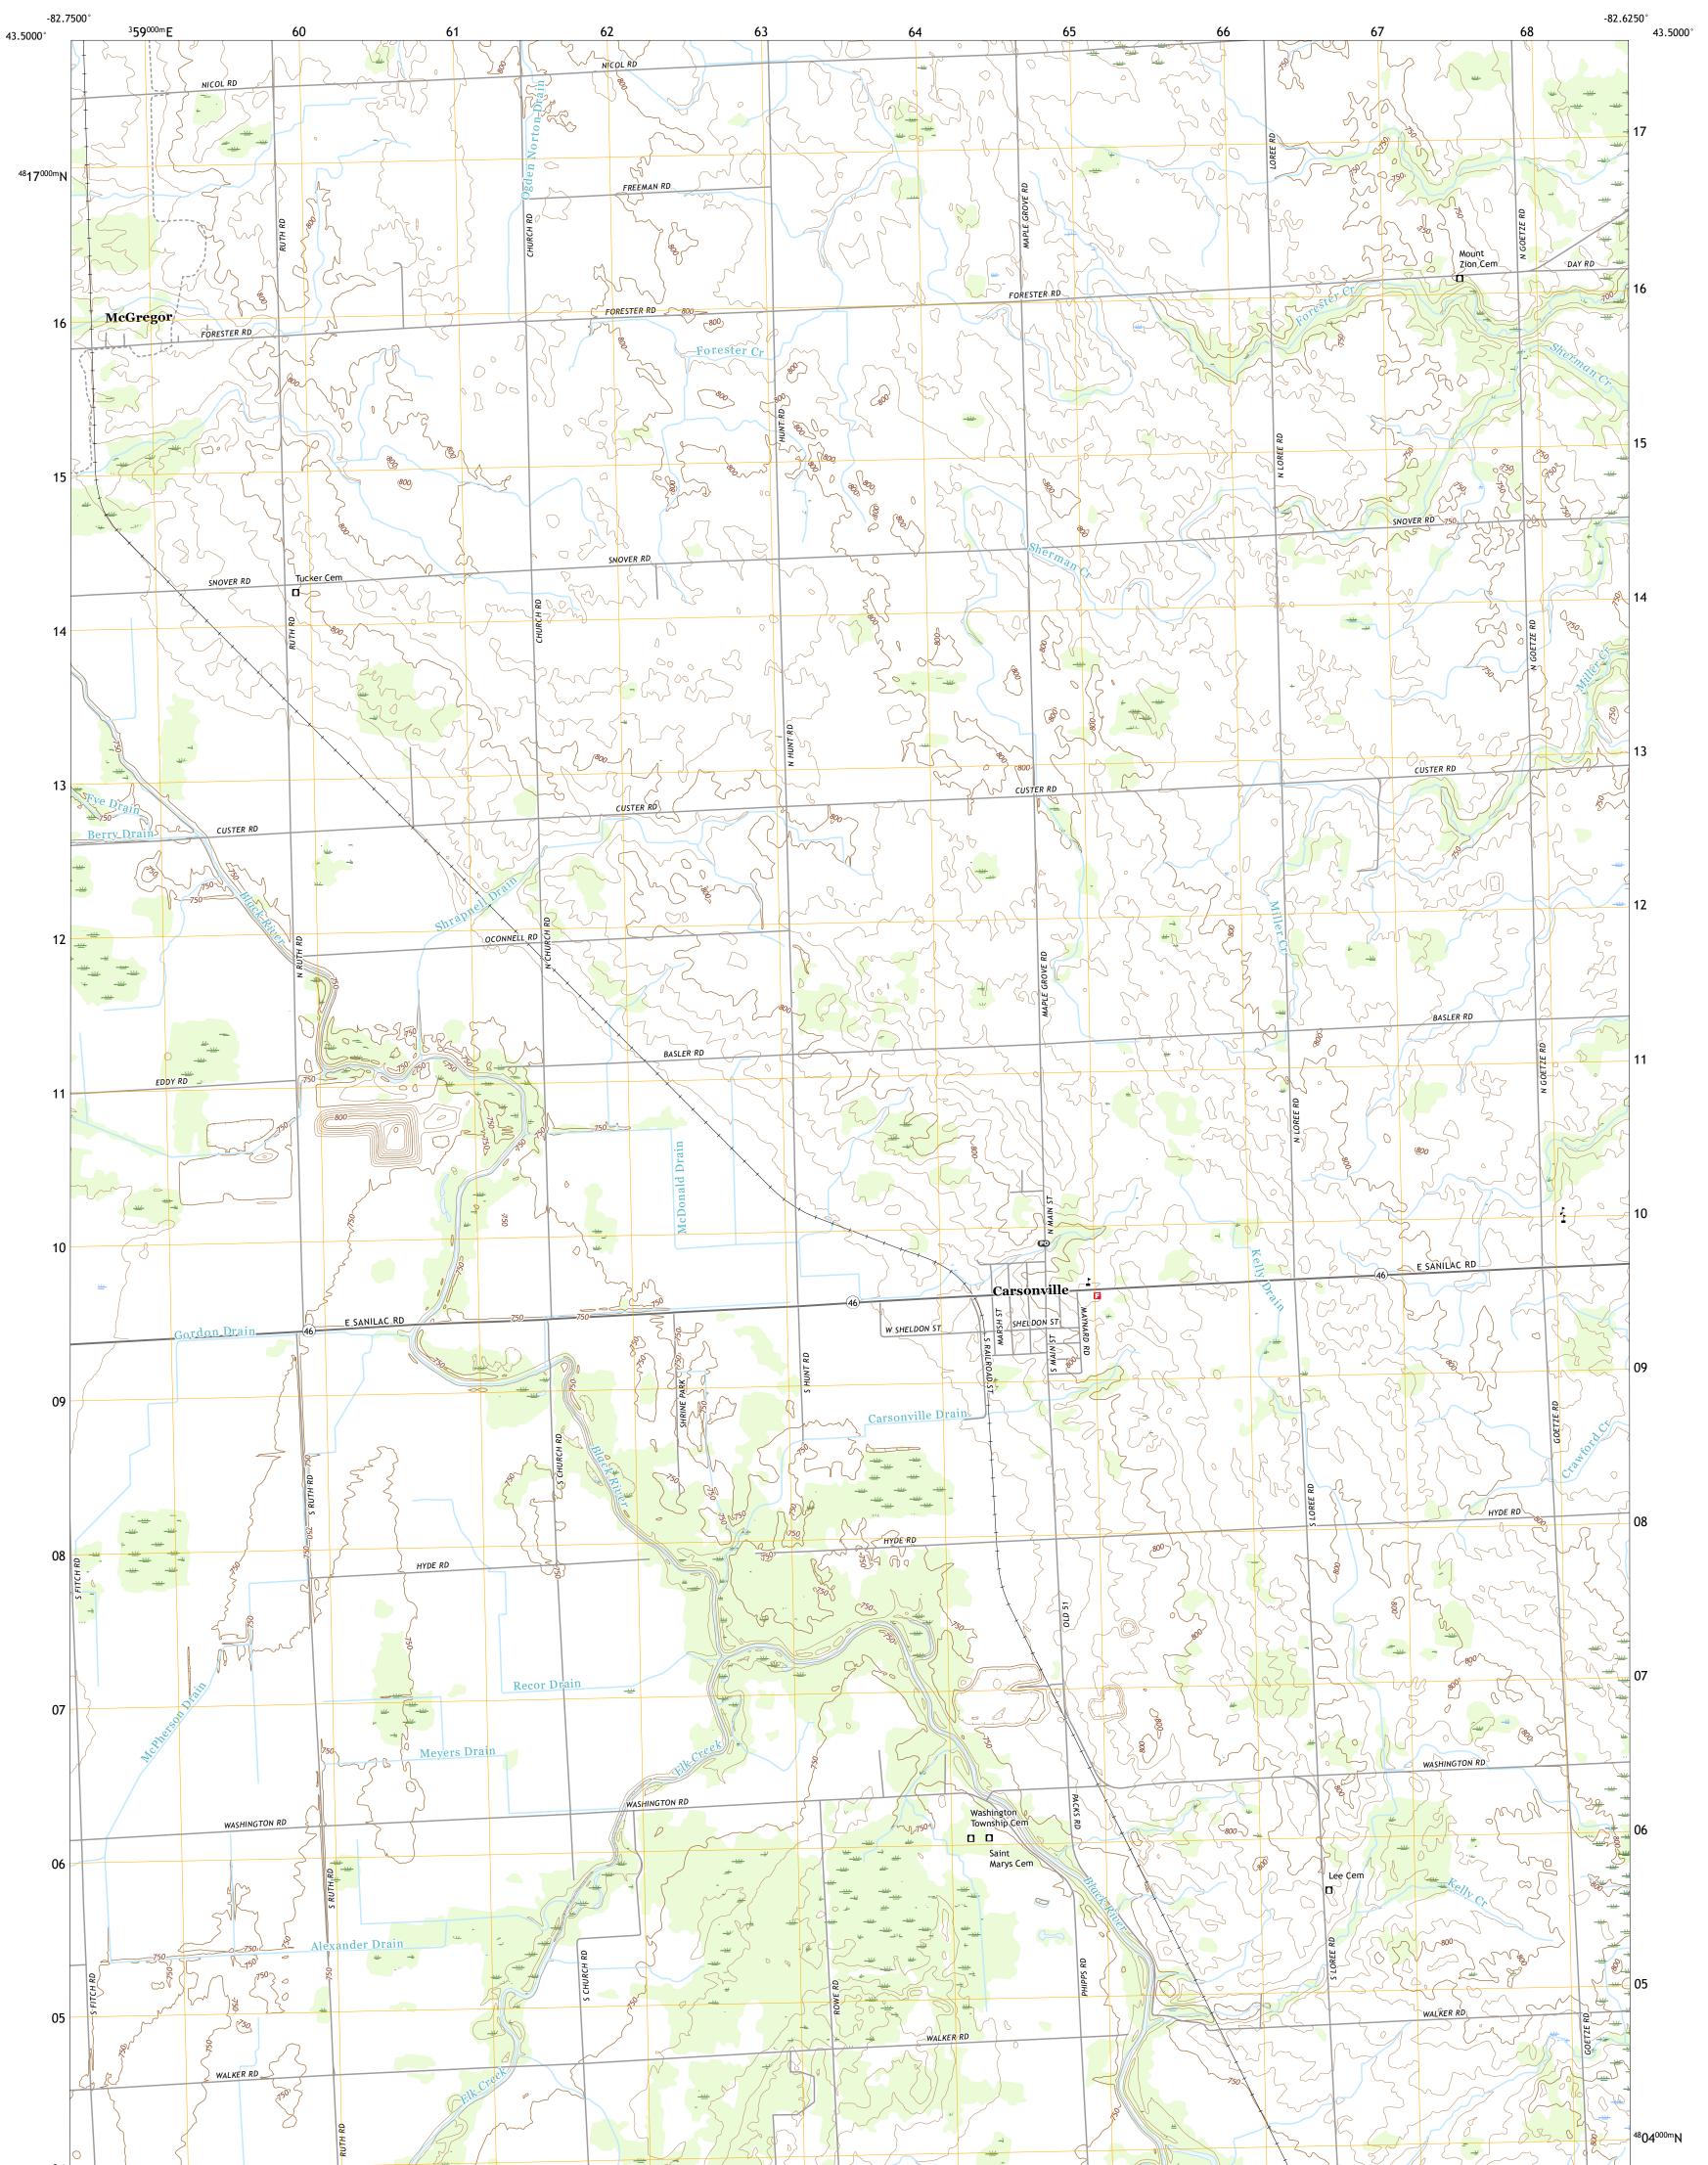

## U.S. DEPARTMENT OF THE INTERIOR U.S. GEOLOGICAL SURVEY

CARSONVILLE QUADRANGLE MICHIGAN - SANILAC COUNTY 7.5-MINUTE SERIES

Produced by the United States Geological Survey North American Datum of 1983 (NAD83) World Geodetic System of 1984 (WGS84). Projection and 1 000-meter grid:Universal Transverse Mercator, Zone 17T This map is not a legal document. Boundaries may be generalized for this map scale. Private lands within government reservations may not be shown. Obtain permission before entering private lands.