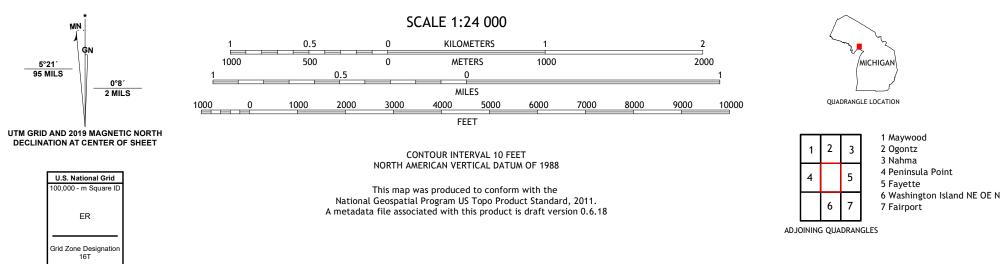

| U.S. DEPARTMENT OF THE INTERIOR<br>U.S. GEOLOGICAL SURVEY | The National Map<br>US Topo |  | CHIPPEWA POINT QUADRANGLE<br>MICHIGAN - DELTA COUNTY<br>7.5-MINUTE SERIES |
|-----------------------------------------------------------|-----------------------------|--|---------------------------------------------------------------------------|
|-----------------------------------------------------------|-----------------------------|--|---------------------------------------------------------------------------|