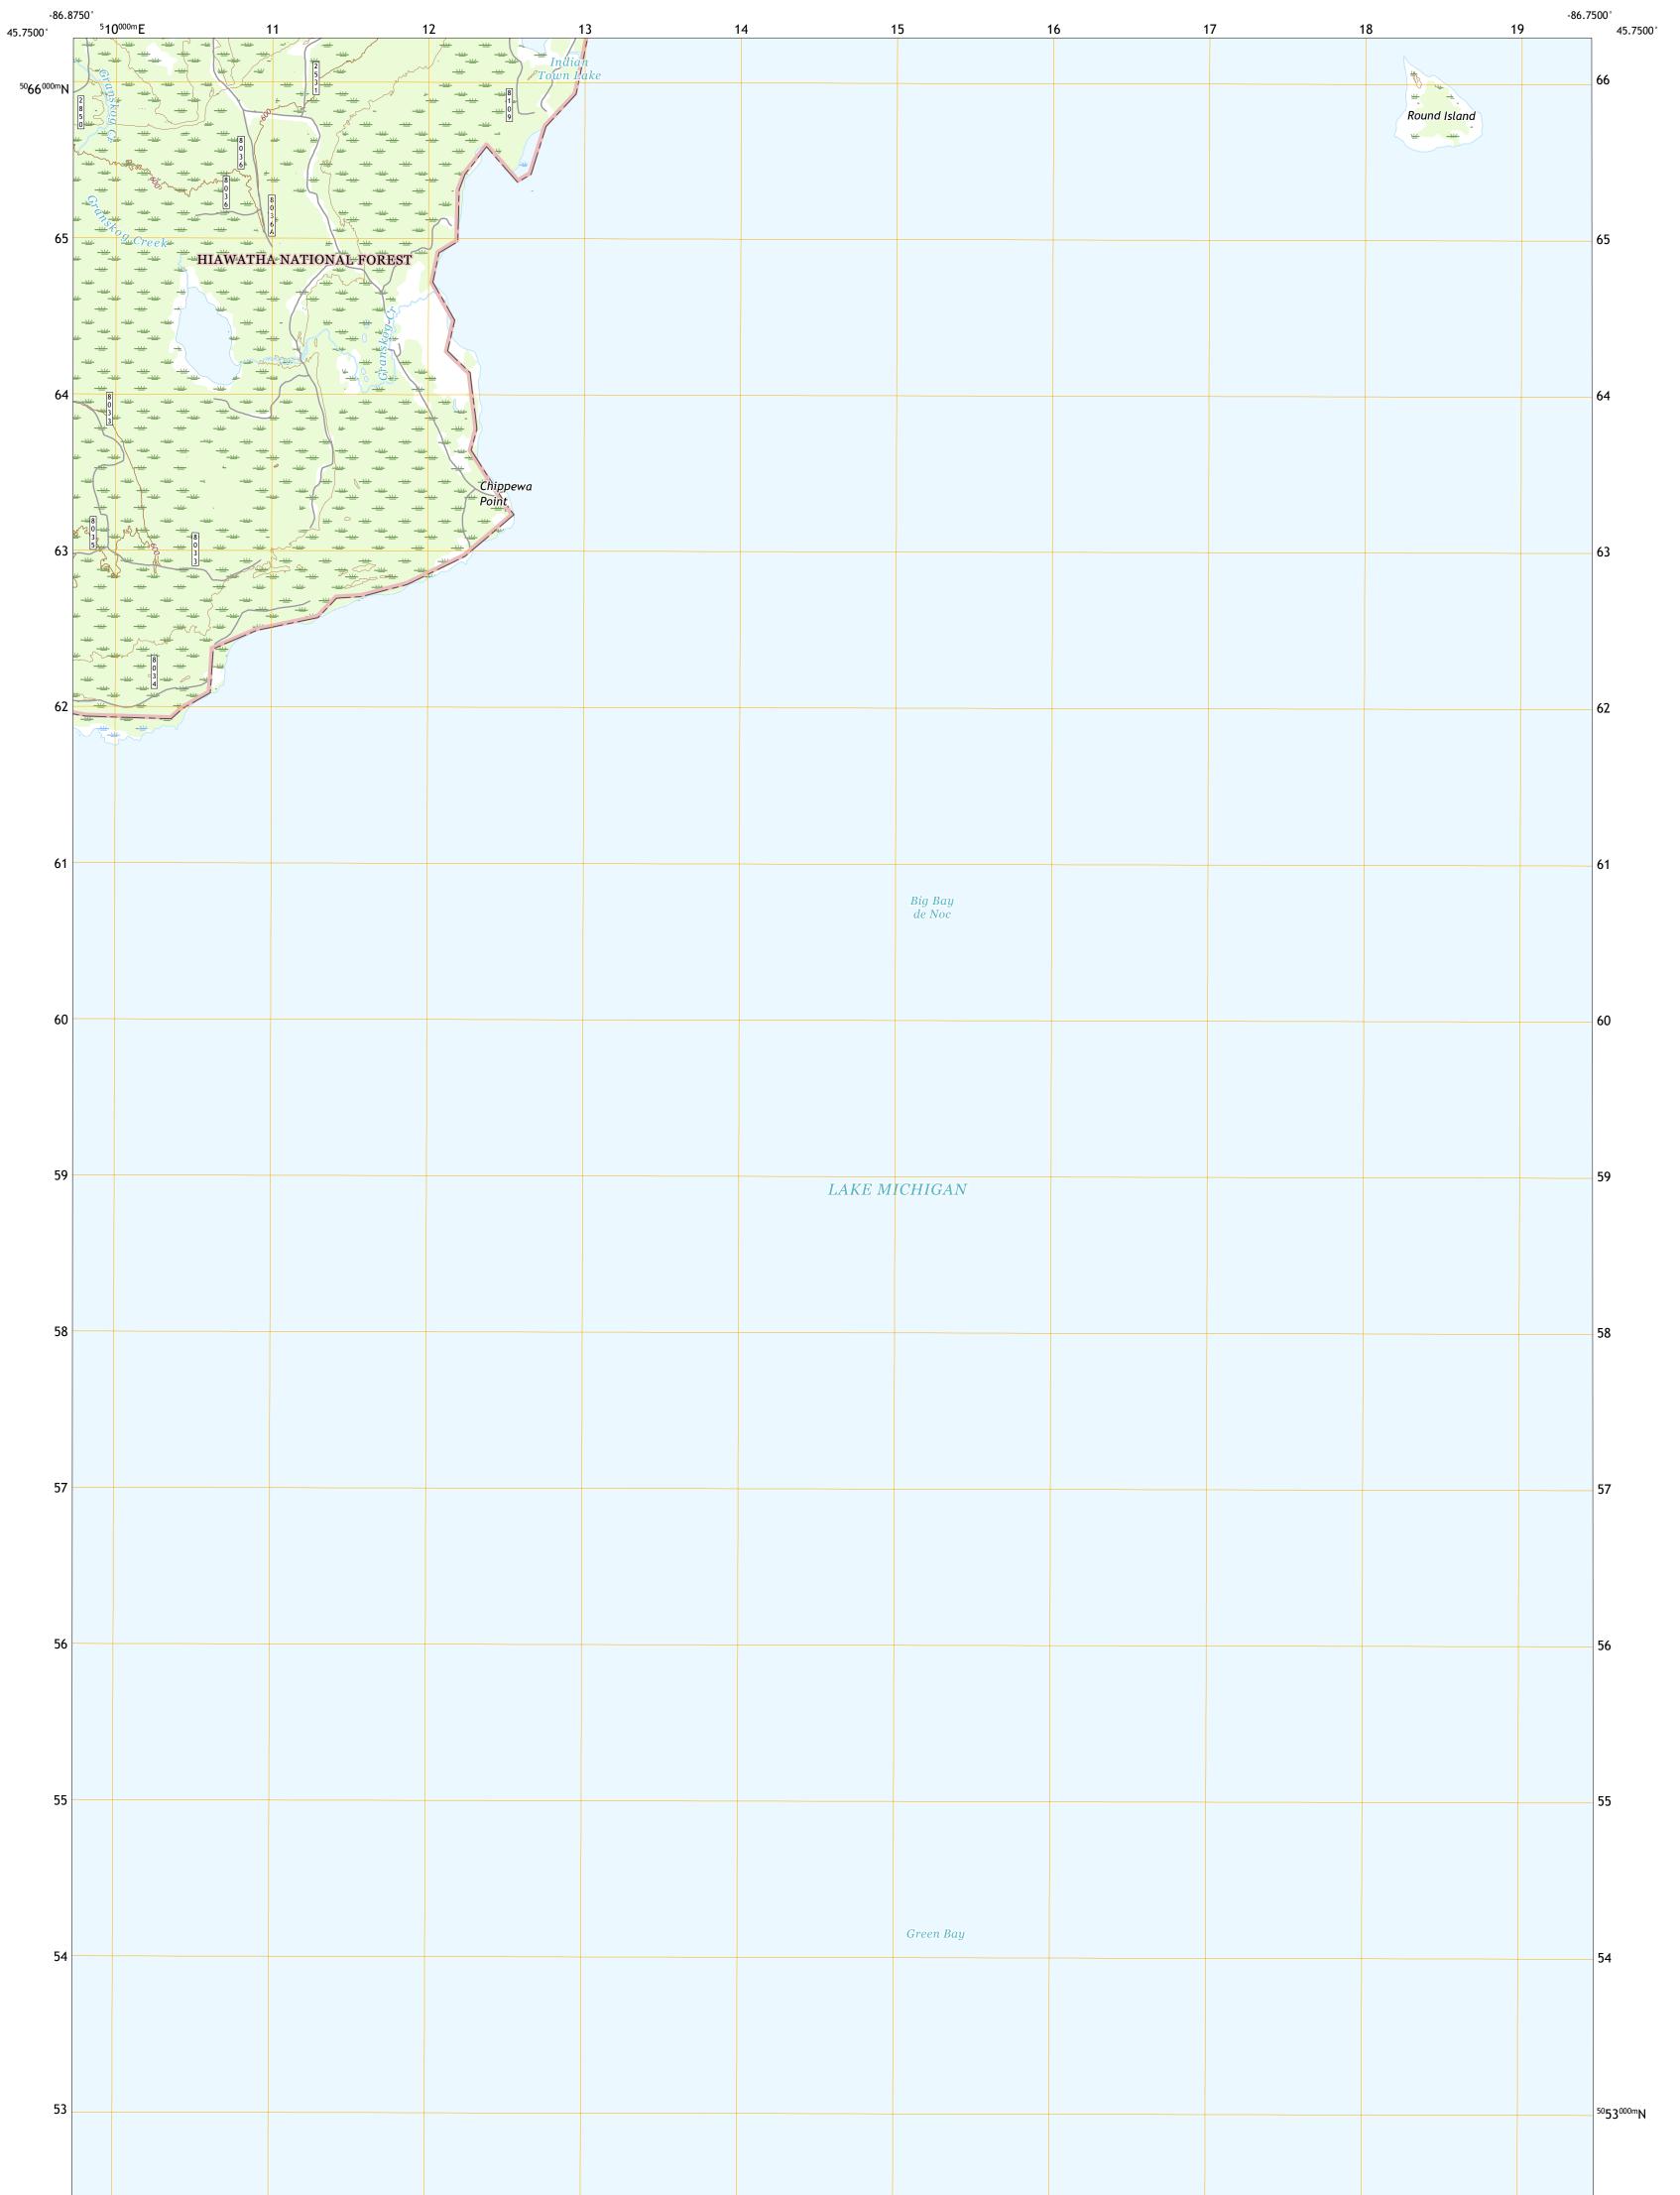

45.6250° 10 11 12 13 14 15 16 16 17 18 51900mE -86.750° -86.750°

Produced by the United States Geological Survey North American Datum of 1983 (NAD83) World Geodetic System of 1984 (WGS84). Projection and 1 000-meter grid:Universal Transverse Mercator, Zone 16T This map is not a legal document. Boundaries may be generalized for this map scale. Private lands within government reservations may not be shown. Obtain permission before entering private lands.