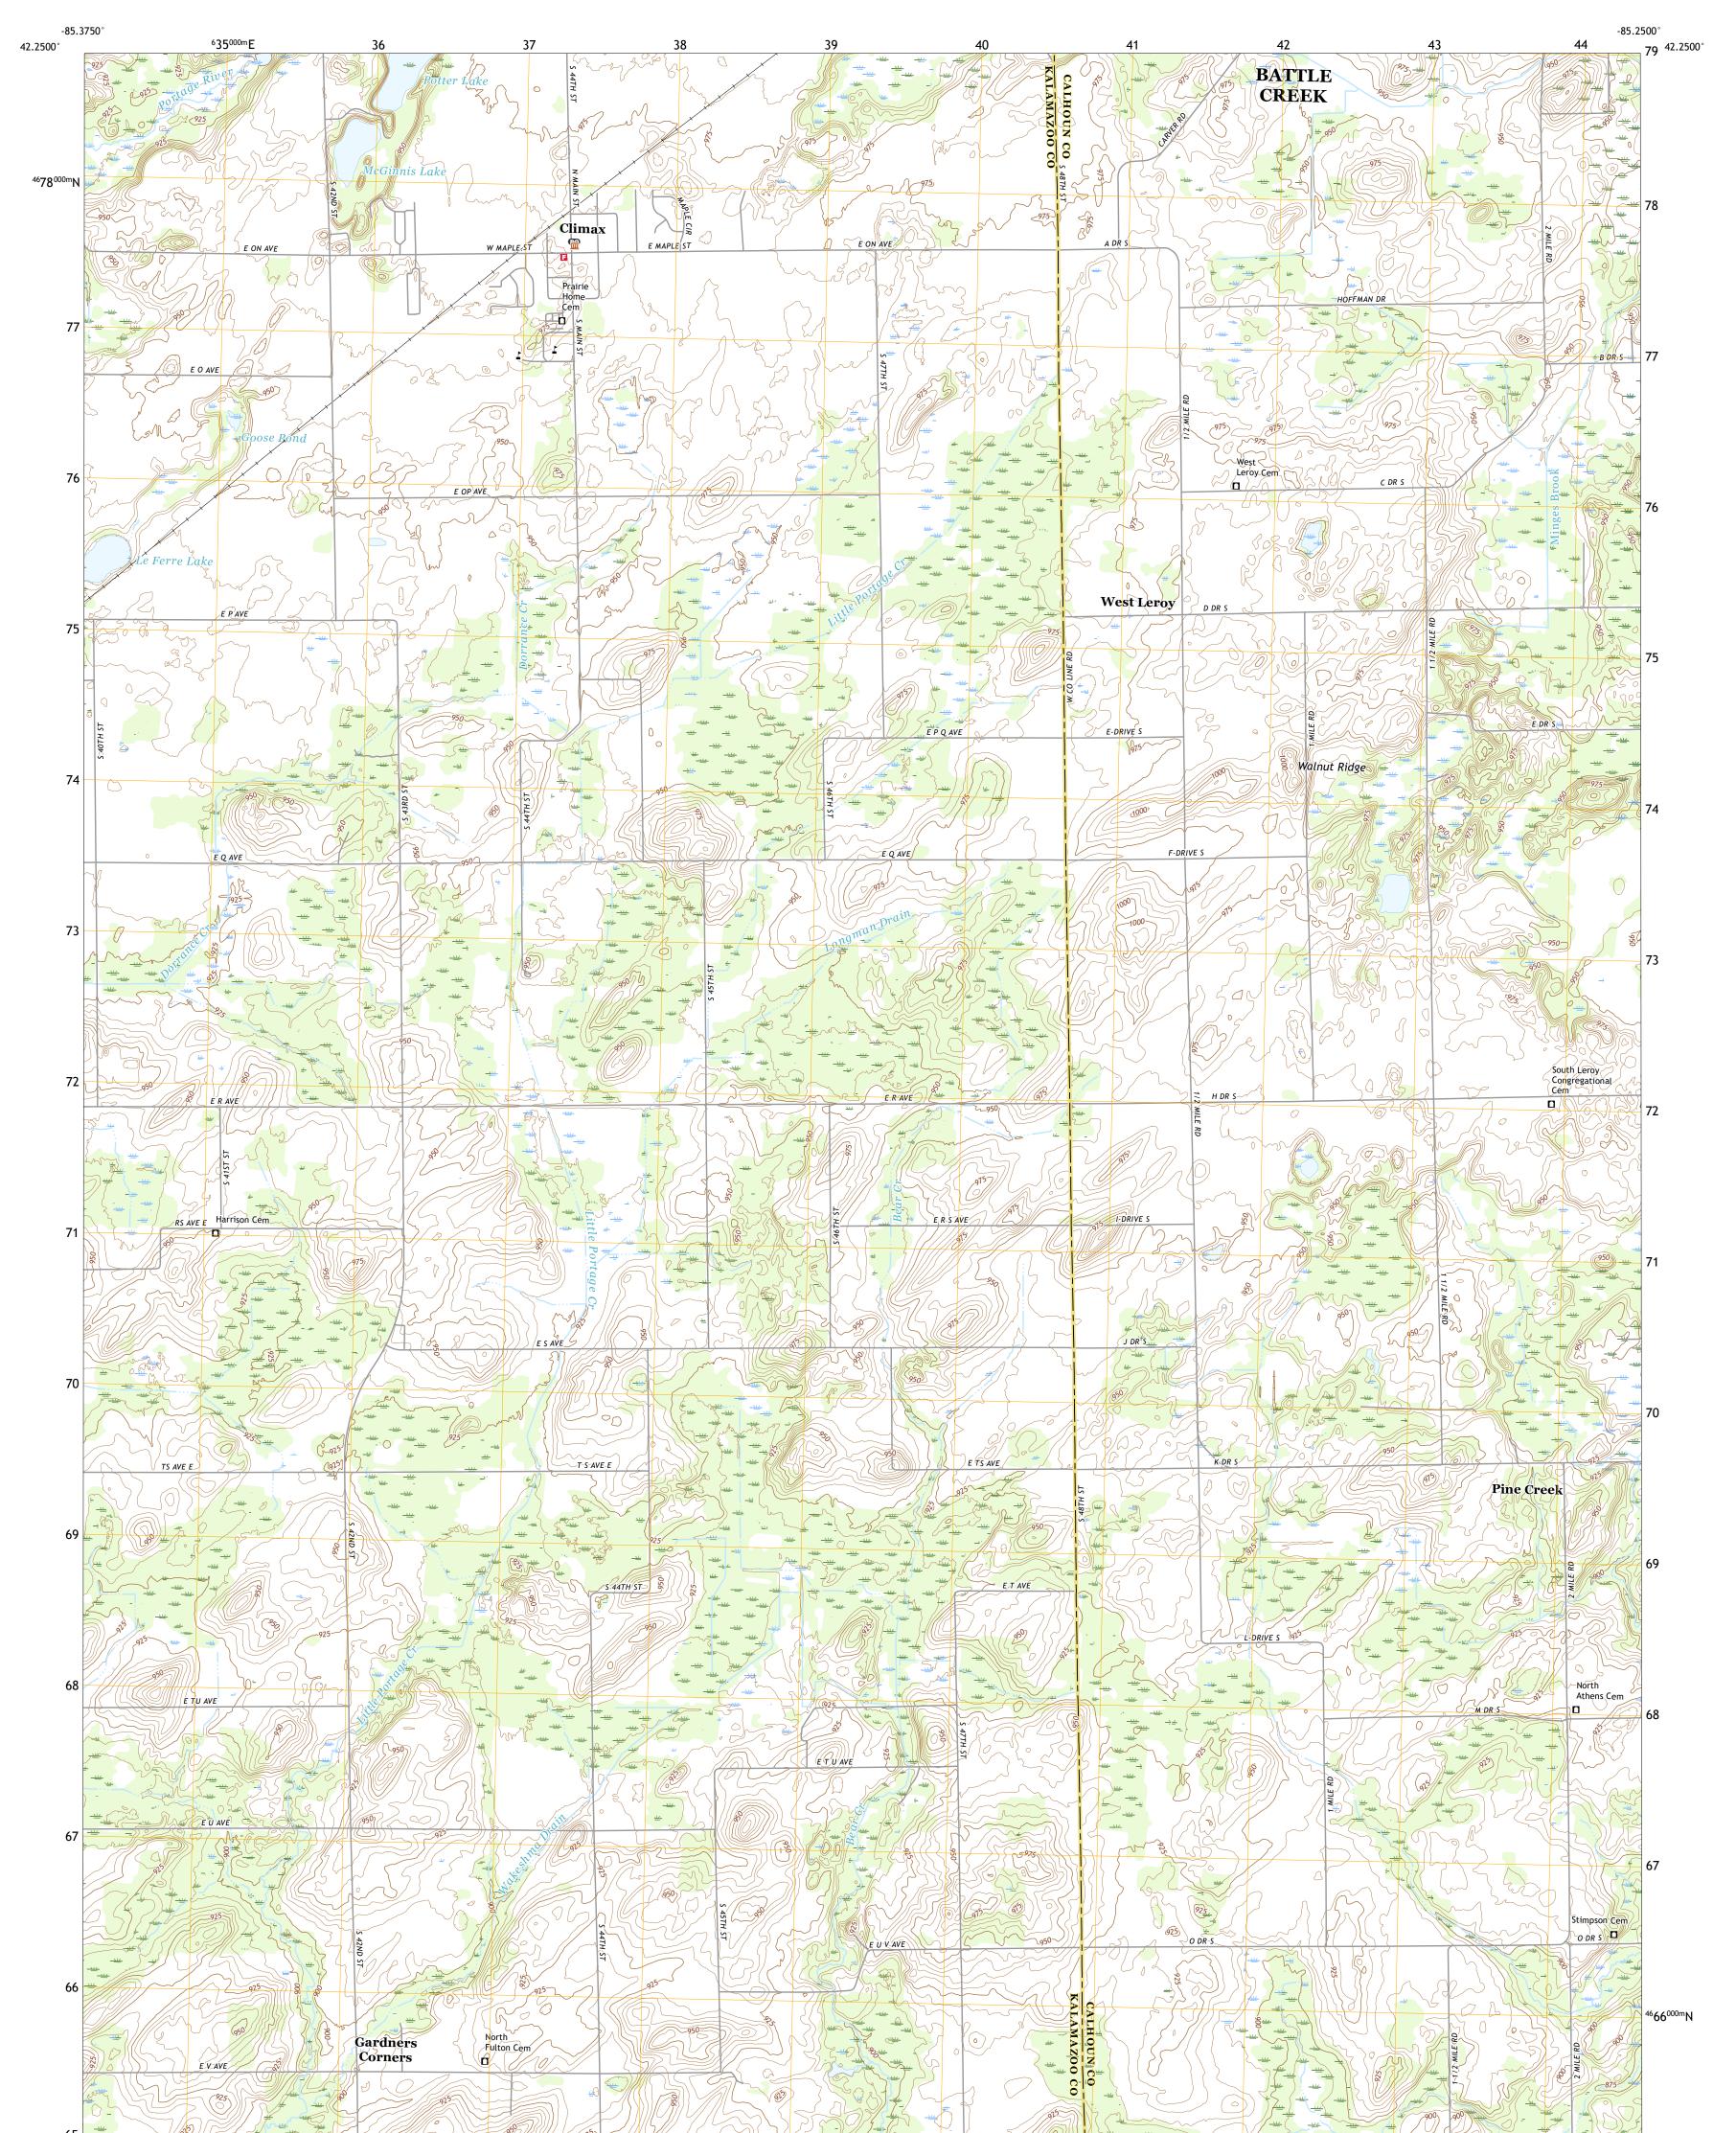

CLIMAX QUADRANGLE MICHIGAN 7.5-MINUTE SERIES

Produced by the United States Geological Survey North American Datum of 1983 (NAD83) World Geodetic System of 1984 (WGS84). Projection and 1 000-meter grid:Universal Transverse Mercator, Zone 16T This map is not a legal document. Boundaries may be generalized for this map scale. Private lands within government reservations may not be shown. Obtain permission before entering private lands.