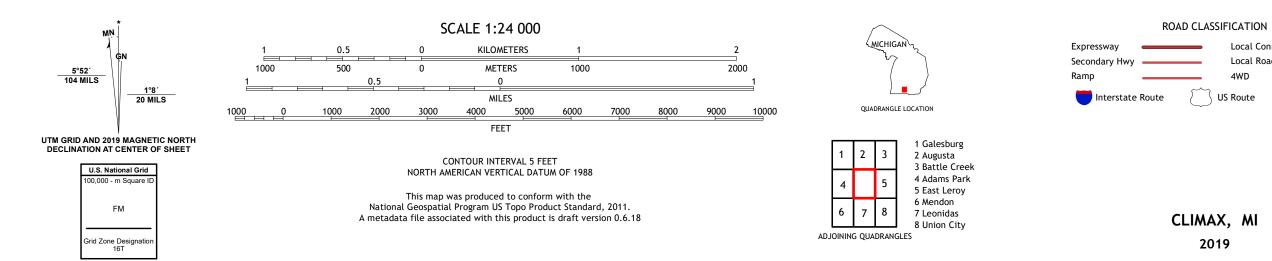

CLIMAX QUADRANGLE MICHIGAN 7.5-MINUTE SERIES

Produced by the United States Geological Survey North American Datum of 1983 (NAD83) World Geodetic System of 1984 (WGS84). Projection and 1 000-meter grid:Universal Transverse Mercator, Zone 16T This map is not a legal document. Boundaries may be generalized for this map scale. Private lands within government reservations may not be shown. Obtain permission before entering private lands.

Imagery..... Roads...... Names..... ......NAIP, August 2016 - October 2016 U.S. Census Bureau, 2016 ......GNIS, 1980 - 2019 

 National
 Hydrography
 Dataset, 2006 - 2019

 Contours
 National
 Elevation
 Dataset, 2018 - 2019

 Boundaries
 Multiple
 sources; see
 metadata
 file
 2017 - 2018

 Public
 Land
 Survey
 System
 BLM, 2018

 Wetlands
 FWS
 National
 Wetlands
 Inventory
 2005

Local Connector

\_\_\_\_

State Route

Local Road

4WD