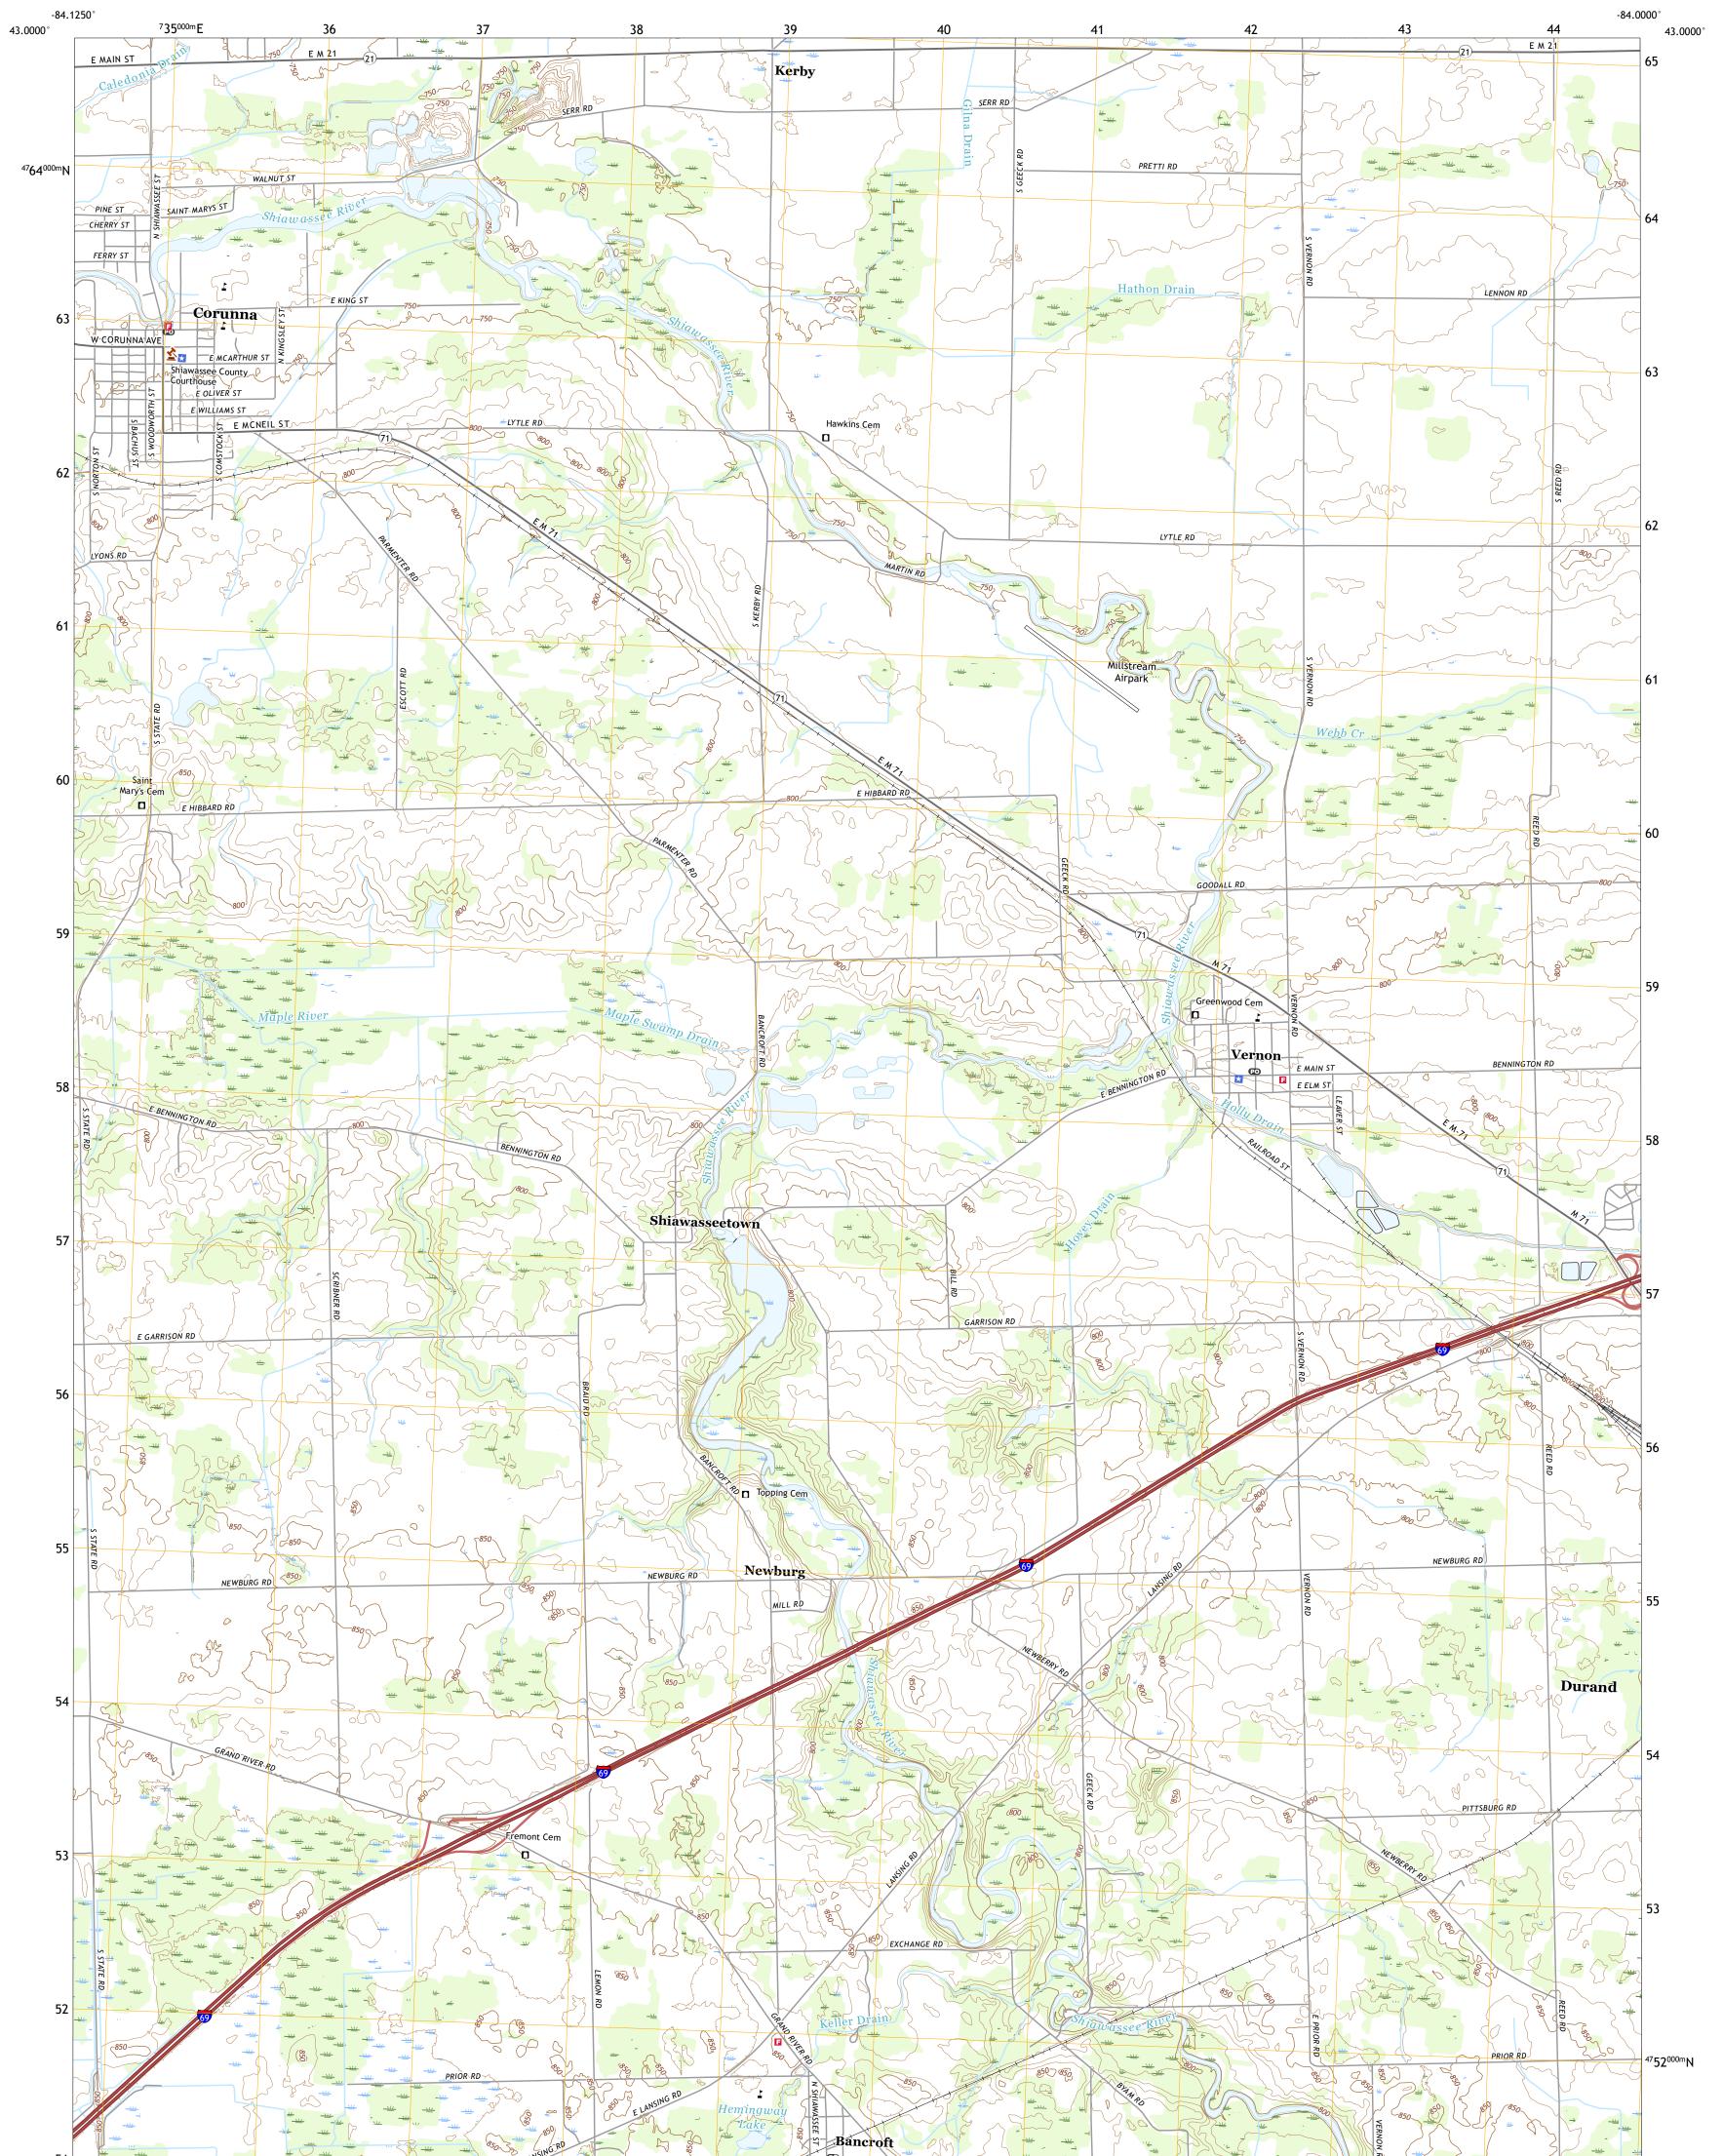

## U.S. DEPARTMENT OF THE INTERIOR U.S. GEOLOGICAL SURVEY

Produced by the United States Geological Survey North American Datum of 1983 (NAD83) World Geodetic System of 1984 (WGS84). Projection and 1 000-meter grid:Universal Transverse Mercator, Zone 16T This map is not a legal document. Boundaries may be generalized for this map scale. Private lands within government reservations may not be shown. Obtain permission before entering private lands.

Imagery.... Roads..... Names..... ..........NAIP, July 2016 - October 2016 U.S. Census Bureau, 2016 ......GNIS, 1980 - 2019 HydrographyGNIS, 1980 - 2019HydrographyDataset, 2005 - 2019ContoursNational Hydrography Dataset, 2005 - 2019BoundariesMultiple sources; see metadata file 2017 - 2018PublicLandSystemBUBLICLandSystemWetlandsInventory2005