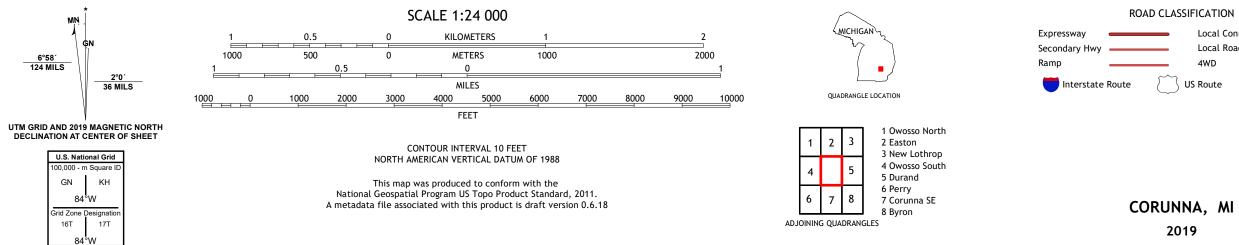

## U.S. DEPARTMENT OF THE INTERIOR U.S. GEOLOGICAL SURVEY

Produced by the United States Geological Survey North American Datum of 1983 (NAD83) World Geodetic System of 1984 (WGS84). Projection and 1 000-meter grid:Universal Transverse Mercator, Zone 16T This map is not a legal document. Boundaries may be generalized for this map scale. Private lands within government reservations may not be shown. Obtain permission before entering private lands.