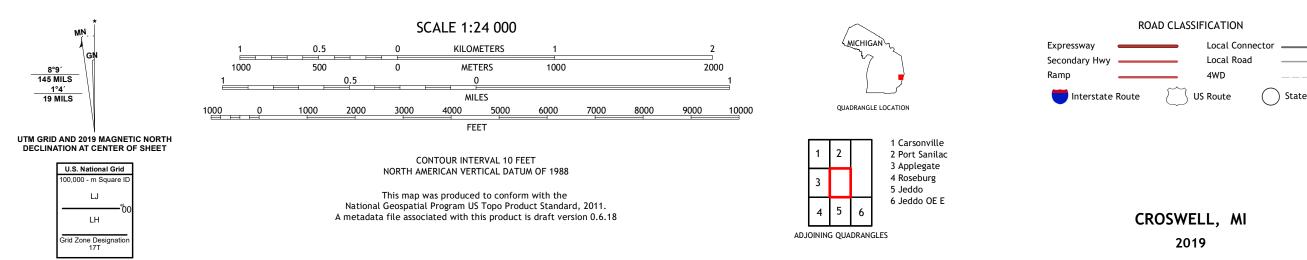

## U.S. DEPARTMENT OF THE INTERIOR U.S. GEOLOGICAL SURVEY

CROSWELL QUADRANGLE MICHIGAN - SANILAC COUNTY 7.5-MINUTE SERIES

Produced by the United States Geological Survey North American Datum of 1983 (NAD83) World Geodetic System of 1984 (WGS84). Projection and 1 000-meter grid:Universal Transverse Mercator, Zone 17T This map is not a legal document. Boundaries may be generalized for this map scale. Private lands within government reservations may not be shown. Obtain permission before entering private lands.

## NSN. 7643016370885 NGA REF NO. USGSX24K10840

State Route