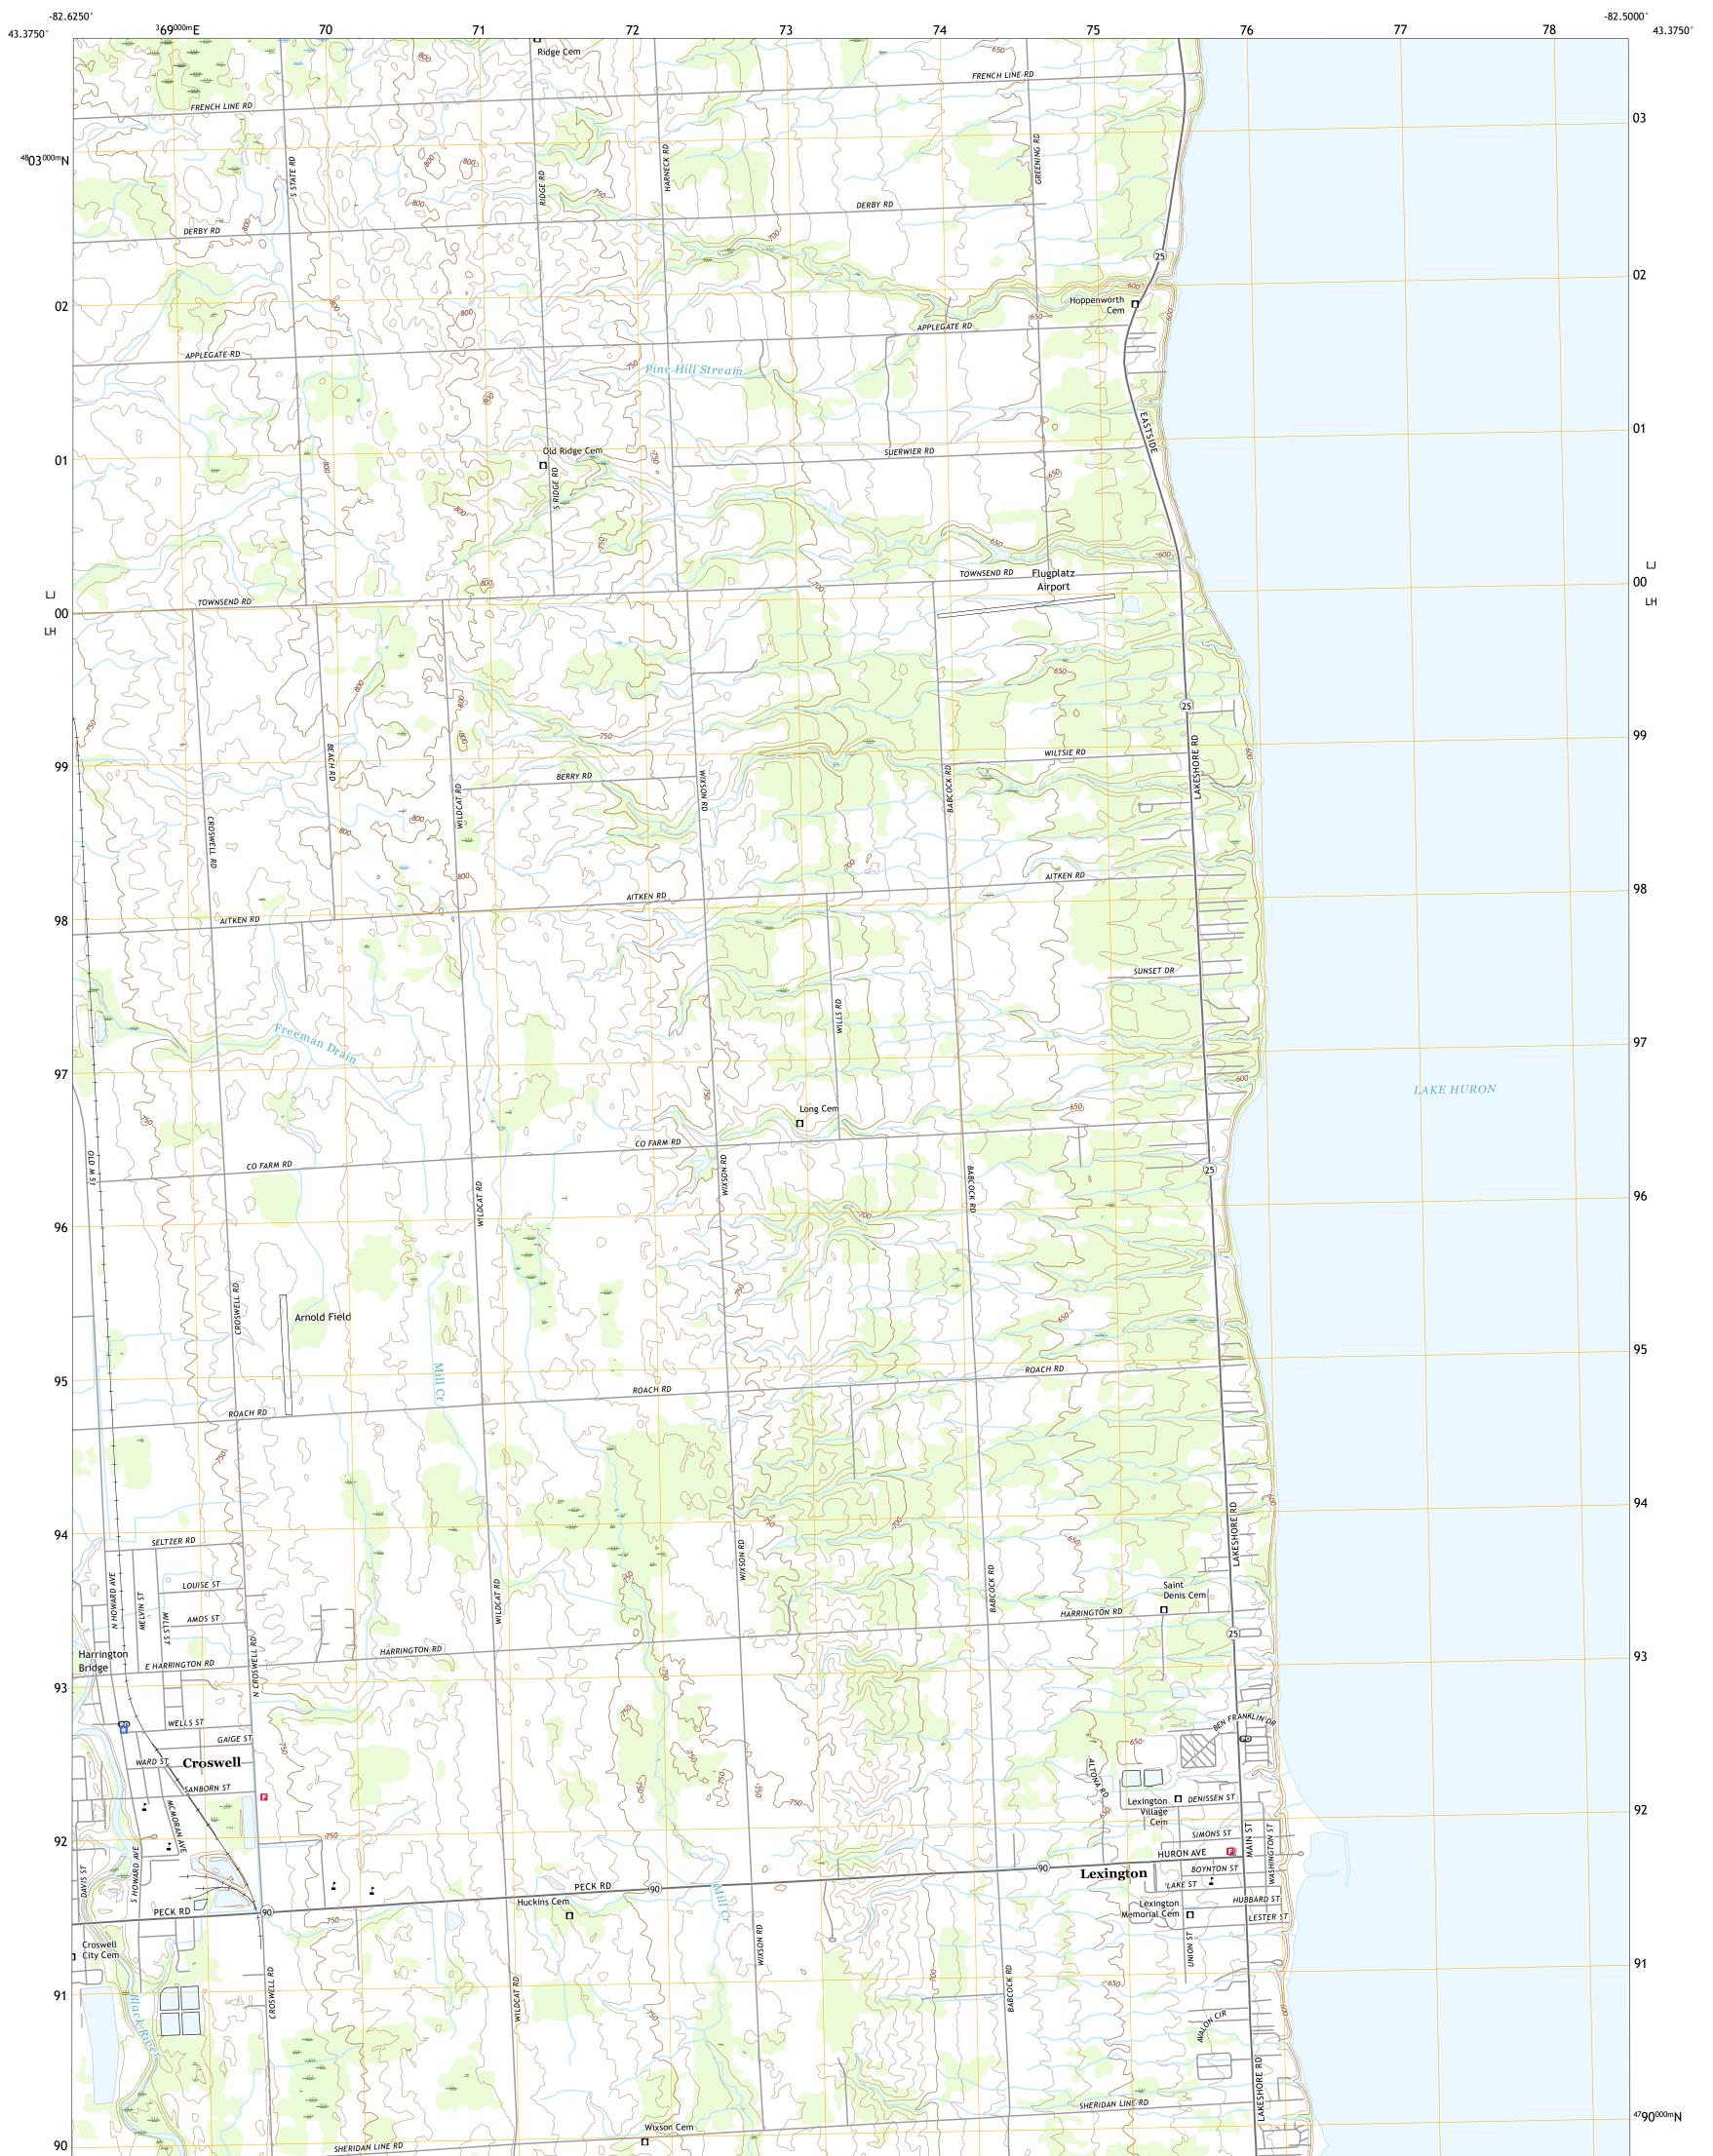

## U.S. DEPARTMENT OF THE INTERIOR U.S. GEOLOGICAL SURVEY

CROSWELL QUADRANGLE MICHIGAN - SANILAC COUNTY 7.5-MINUTE SERIES

Produced by the United States Geological Survey North American Datum of 1983 (NAD83) World Geodetic System of 1984 (WGS84). Projection and 1 000-meter grid:Universal Transverse Mercator, Zone 17T This map is not a legal document. Boundaries may be generalized for this map scale. Private lands within government reservations may not be shown. Obtain permission before entering private lands.