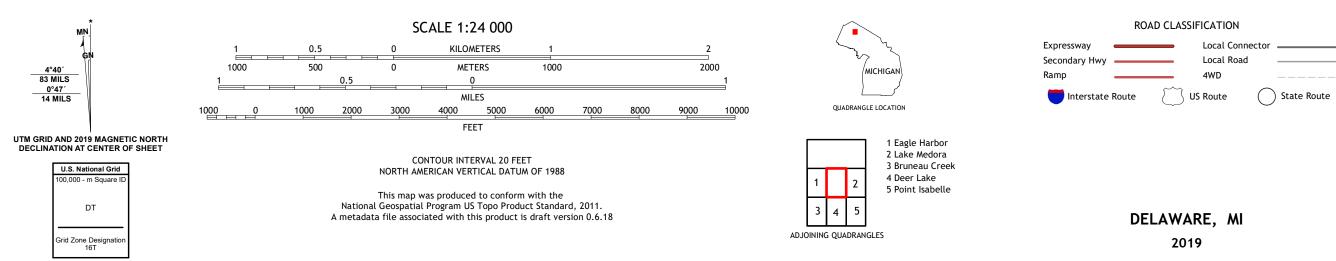

Produced by the United States Geological Survey North American Datum of 1983 (NAD83) World Geodetic System of 1984 (WGS84). Projection and 1 000-meter grid:Universal Transverse Mercator, Zone 16T This map is not a legal document. Boundaries may be generalized for this map scale. Private lands within government reservations may not be shown. Obtain permission before entering private lands.