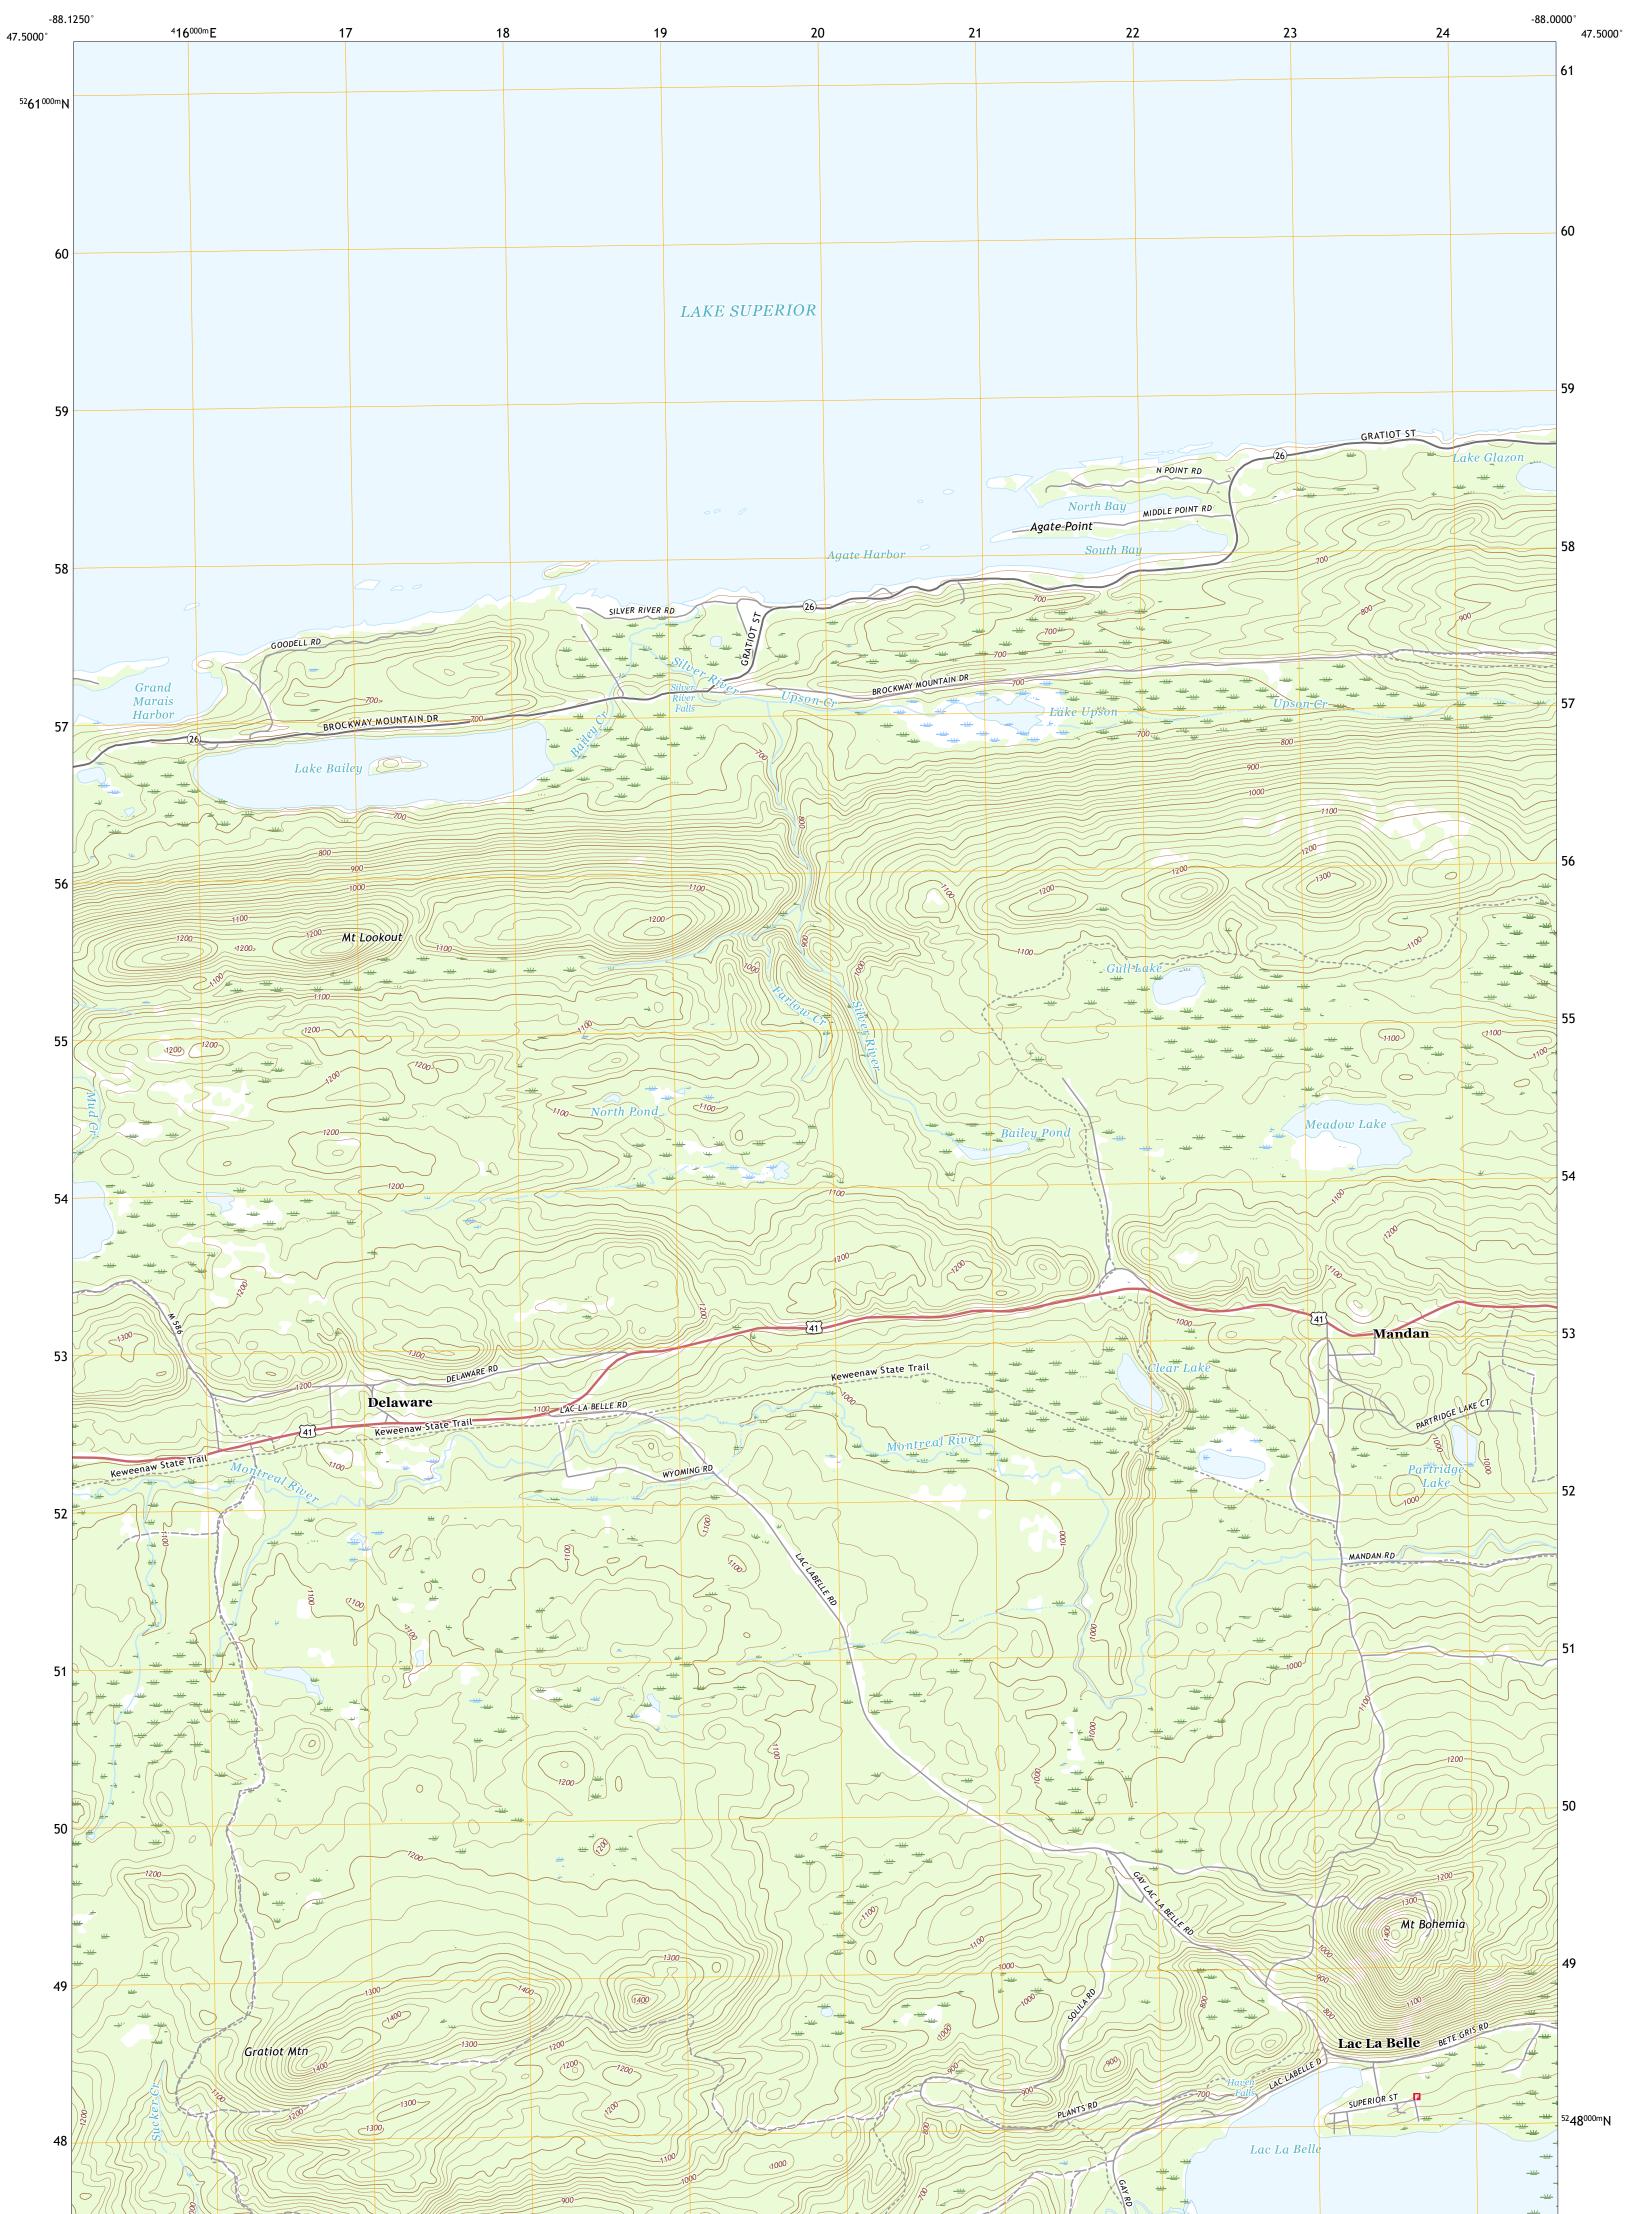

Produced by the United States Geological Survey North American Datum of 1983 (NAD83) World Geodetic System of 1984 (WGS84). Projection and 1 000-meter grid:Universal Transverse Mercator, Zone 16T This map is not a legal document. Boundaries may be generalized for this map scale. Private lands within government reservations may not be shown. Obtain permission before entering private lands.

Science for a changing world

U.S. DEPARTMENT OF THE INTERIOR U.S. GEOLOGICAL SURVEY

Imagery......NAIP, July 2016 - October2016Roads.....U.S.CensusBureau,2016Names......GNIS, 1980 - 2018Hydrography Dataset,2002 - 2019Hydrography.....NationalHydrography Dataset,2002 - 2019Contours.....NationalElevationDataset,1998Boundaries.....Multiplesources;seemetadatafile2017 - 2018PublicLandSurveySystem......BLM,2018Wetlands......FWSNationalWetlandsInventory2005