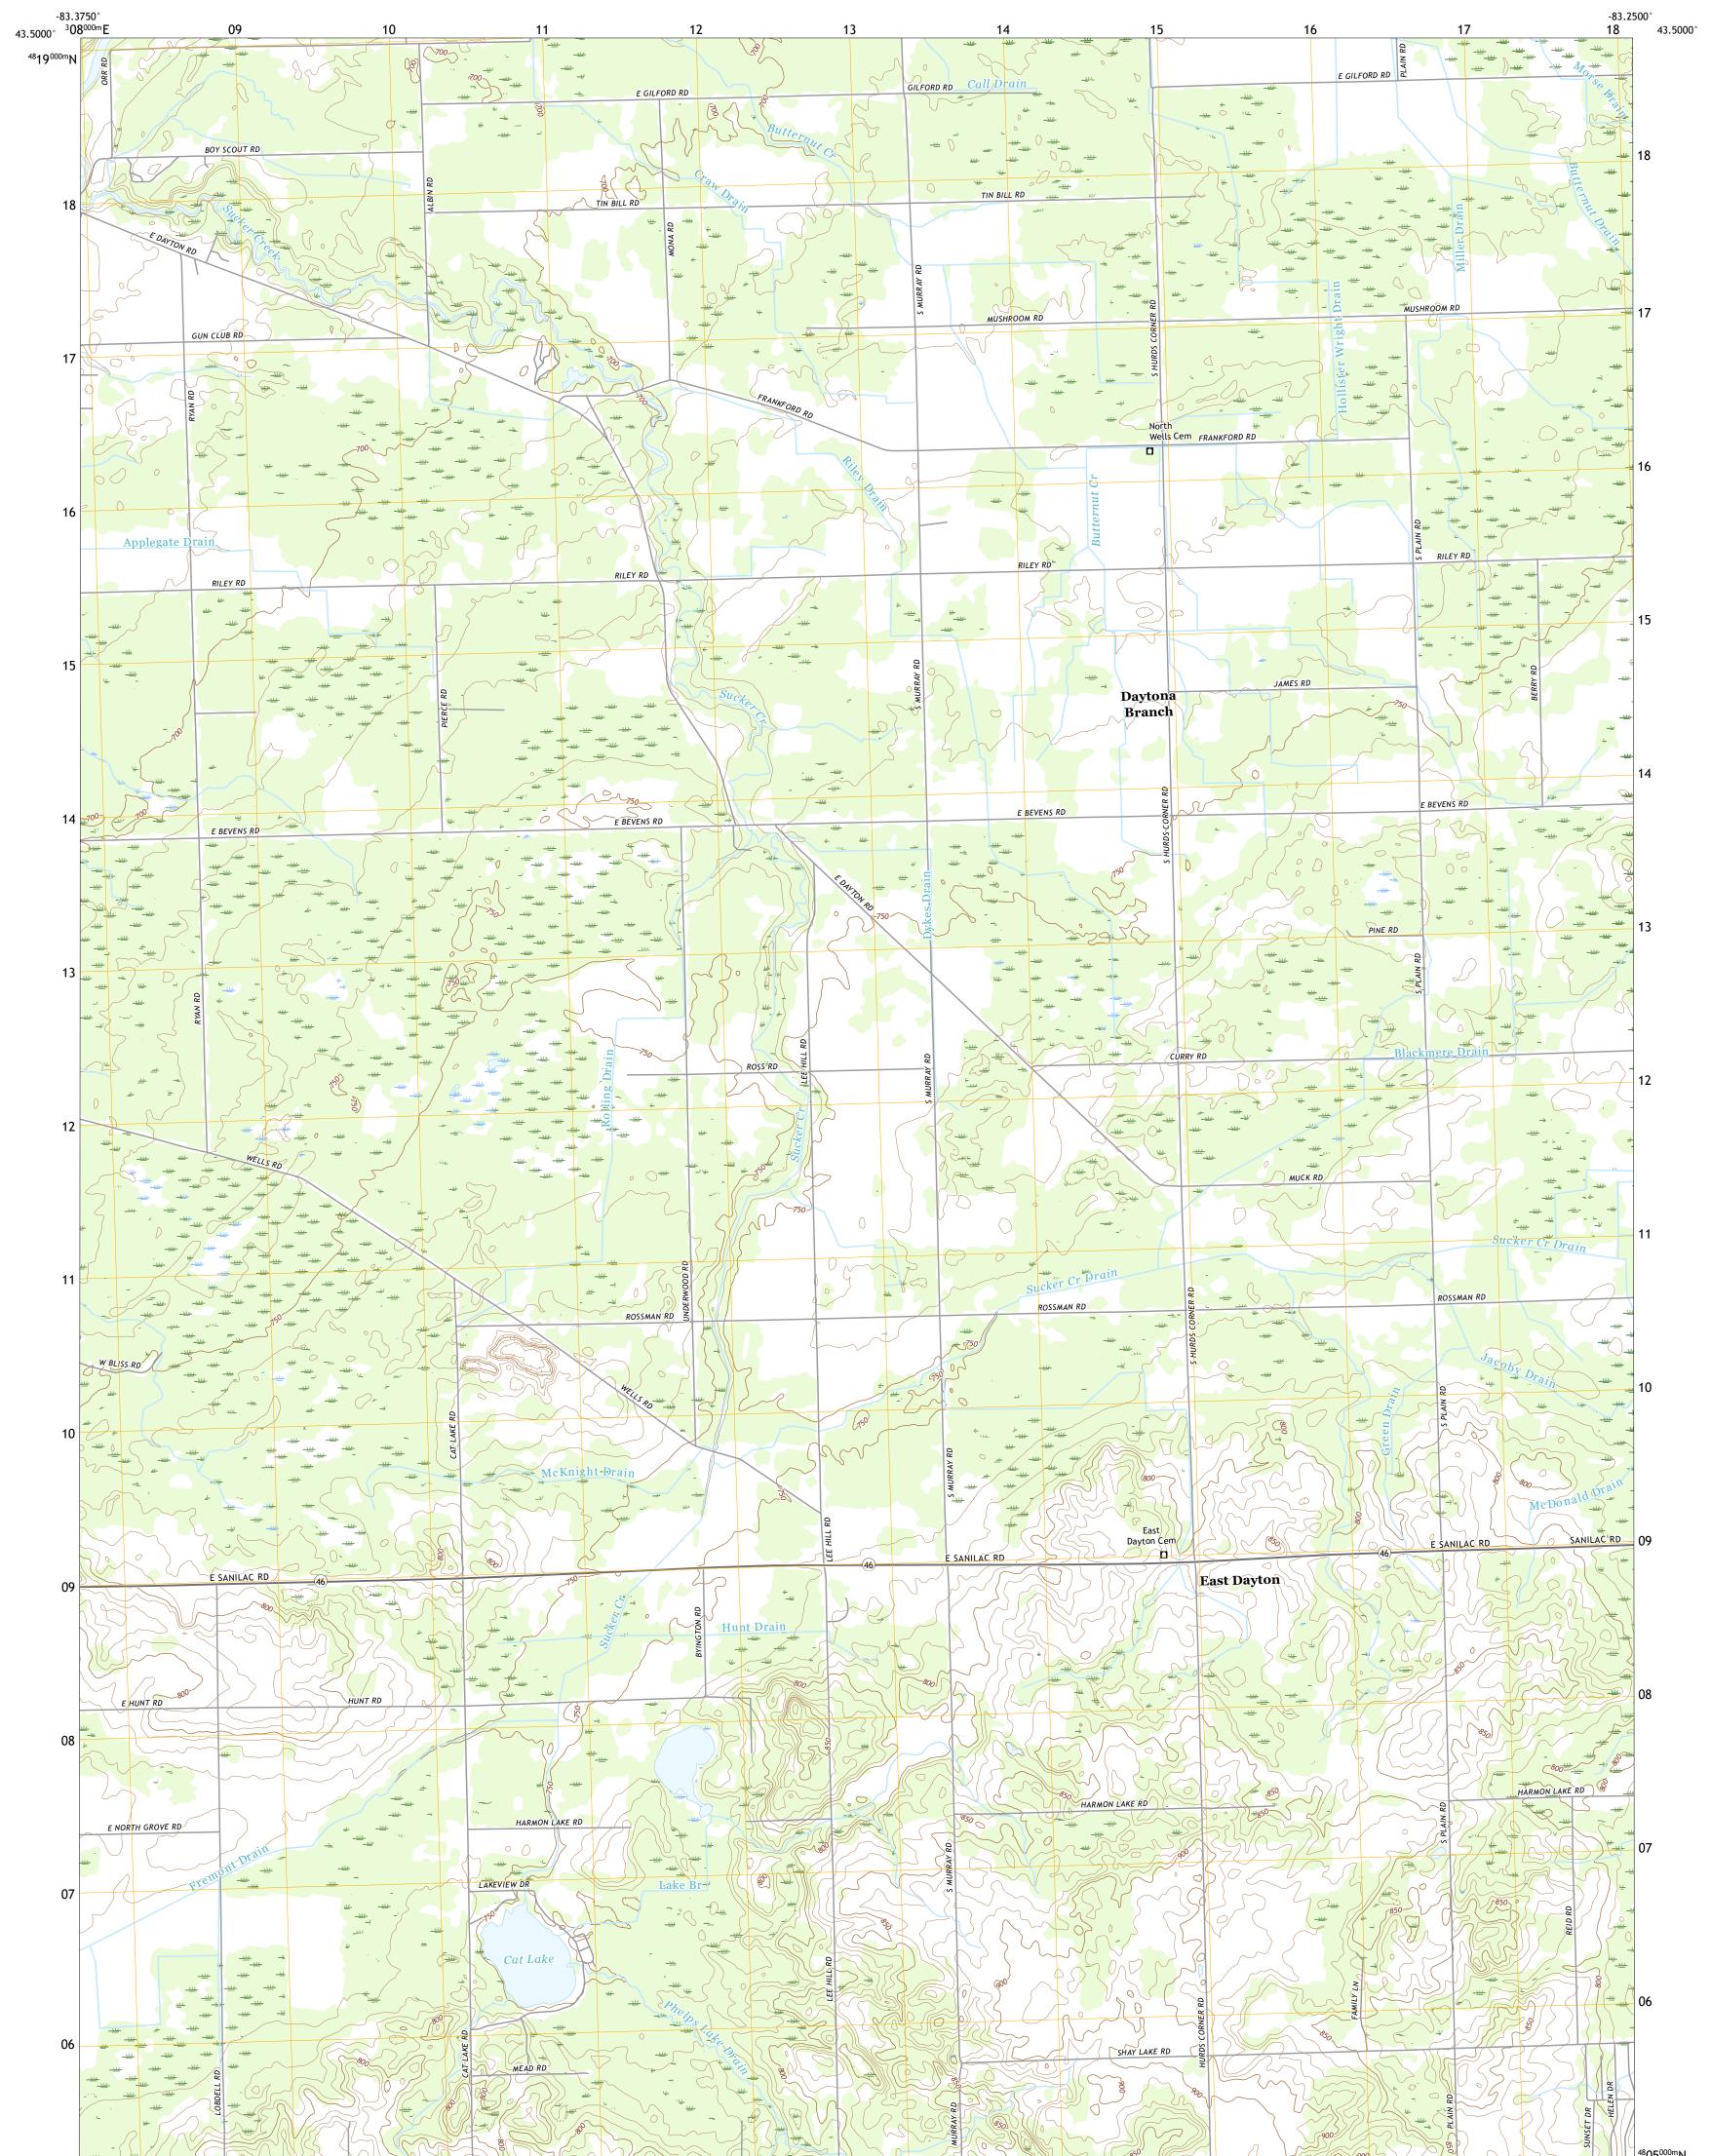

## U.S. DEPARTMENT OF THE INTERIOR U.S. GEOLOGICAL SURVEY

EAST DAYTON QUADRANGLE MICHIGAN - TUSCOLA COUNTY 7.5-MINUTE SERIES

Produced by the United States Geological Survey North American Datum of 1983 (NAD83) World Geodetic System of 1984 (WGS84). Projection and 1 000-meter grid:Universal Transverse Mercator, Zone 17T This map is not a legal document. Boundaries may be generalized for this map scale. Private lands within government reservations may not be shown. Obtain permission before entering private lands.

## NSN. 7 6 4 3 0 1 6 3 7 0 9 3 9 NGA REF NO. US GS X 2 4 K 6 9 9 5 1

\_\_\_\_

State Route