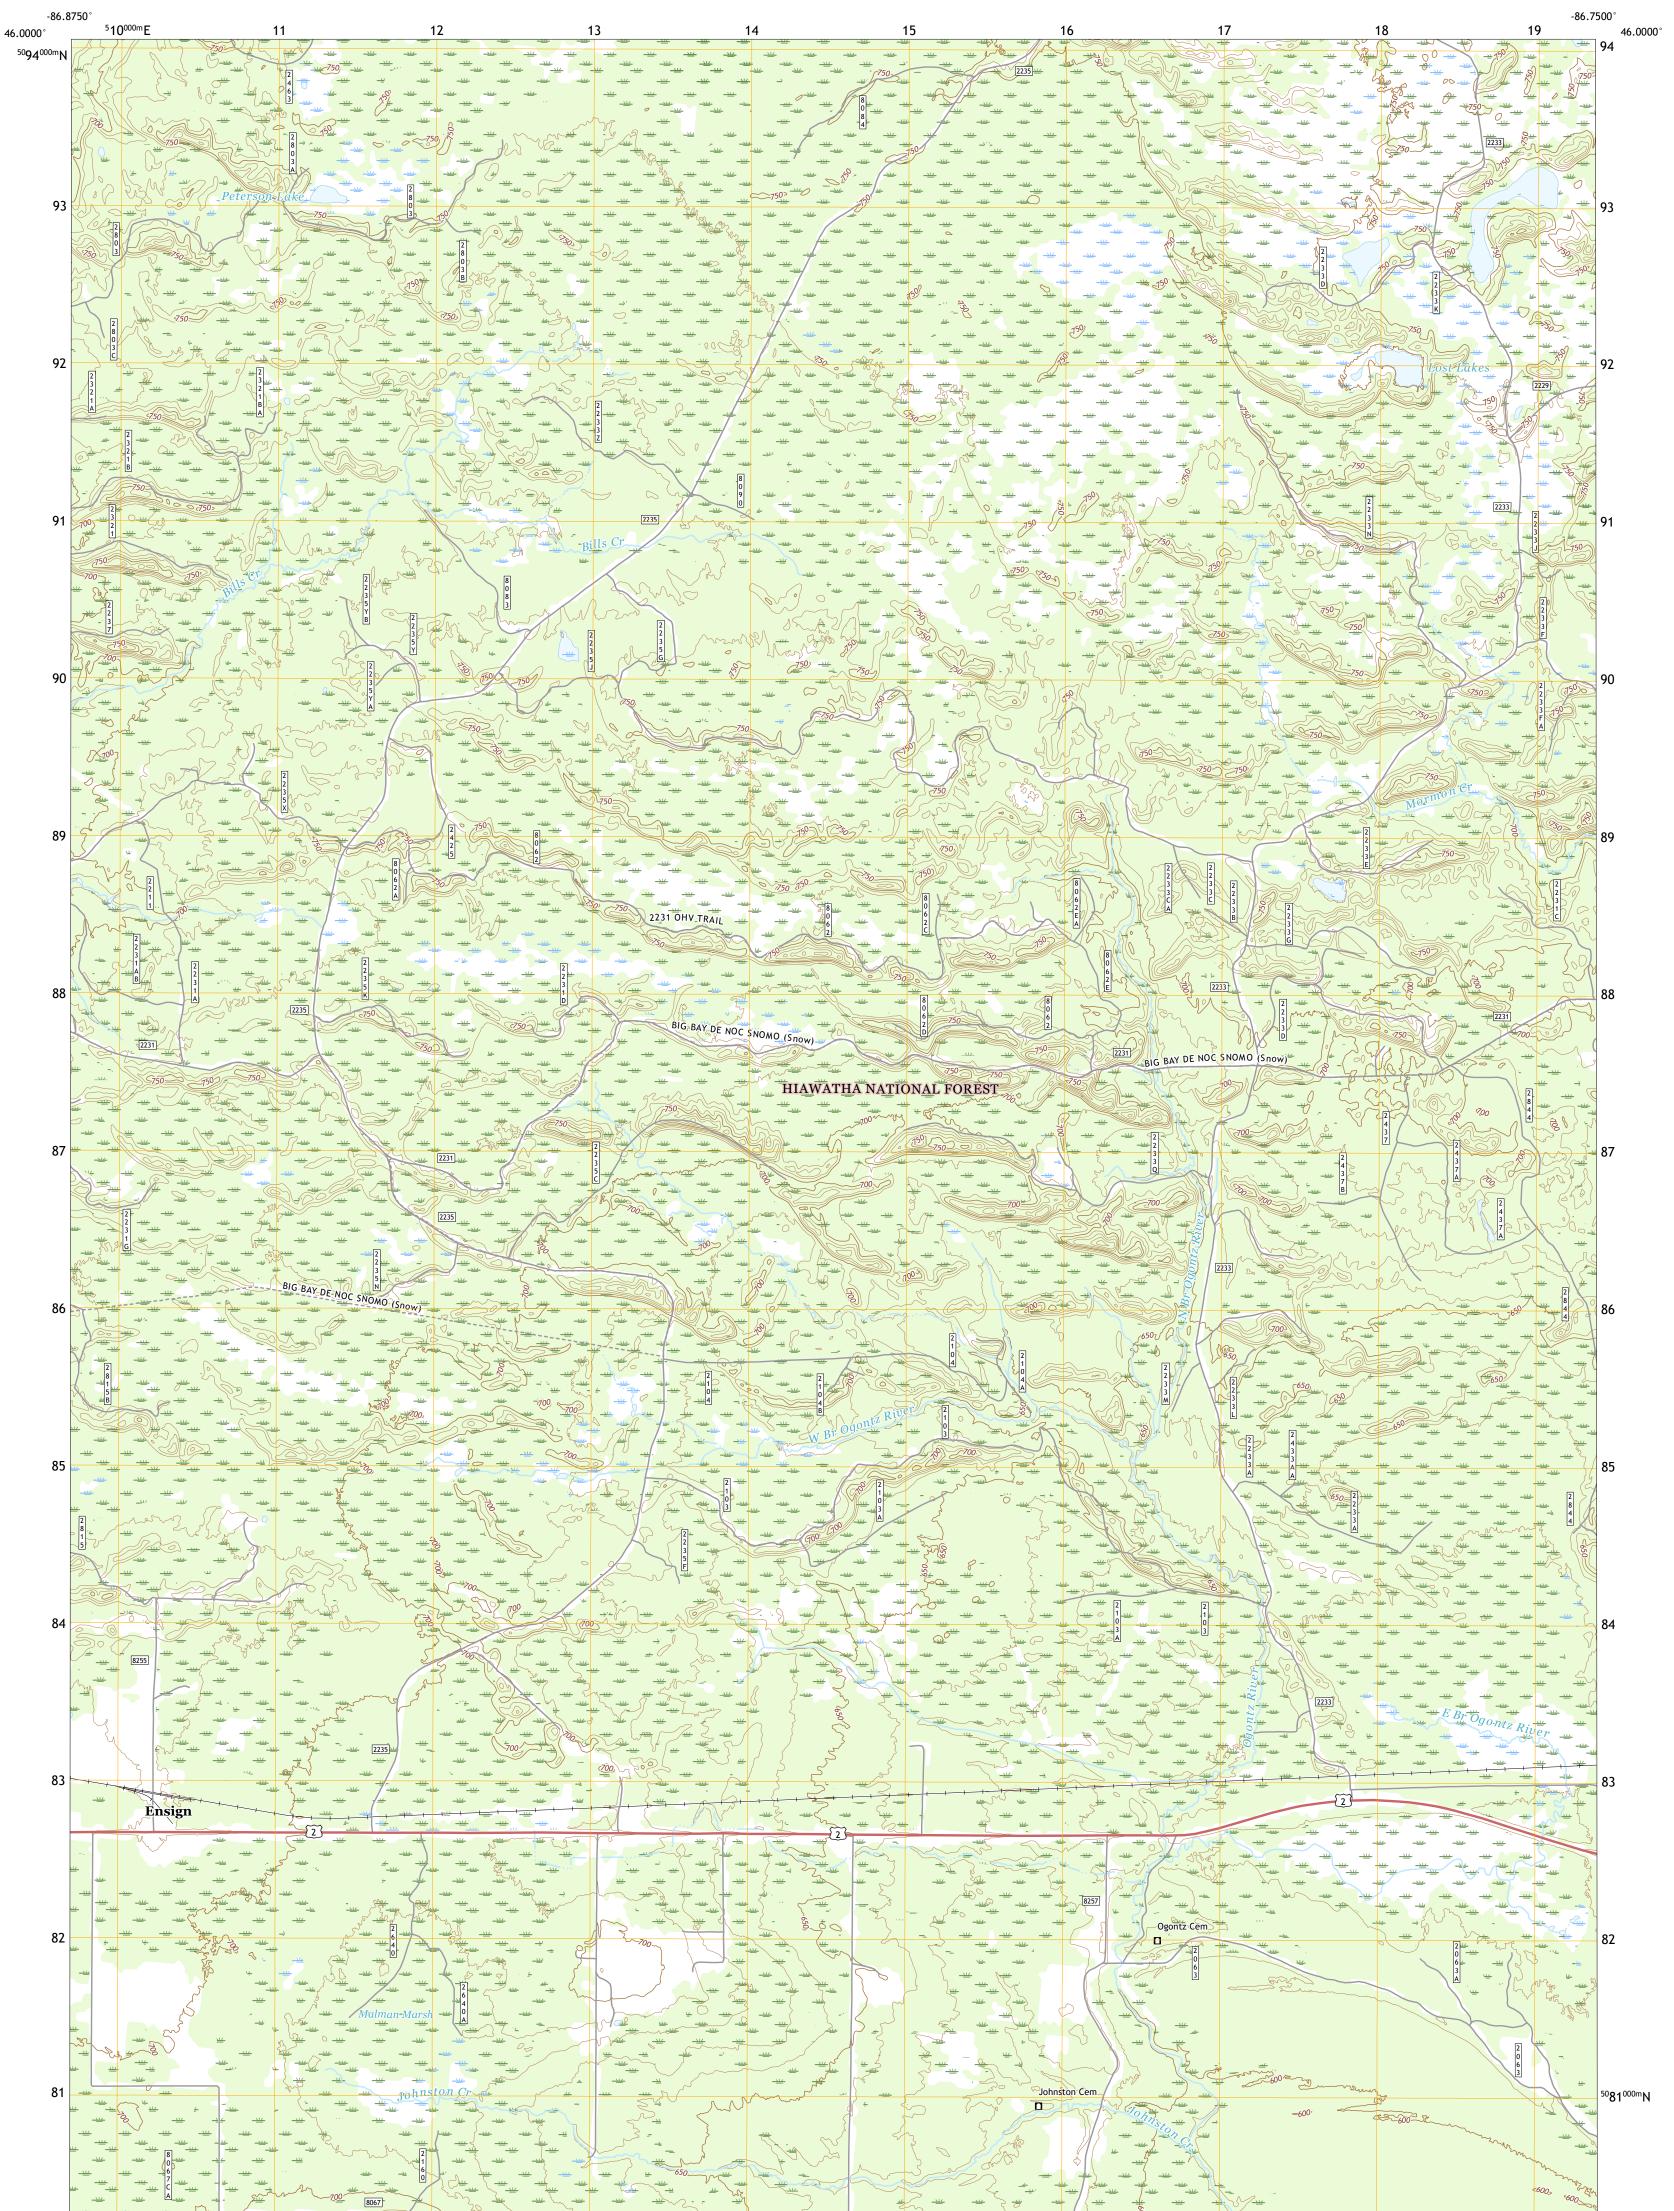

ENSIGN QUADRANGLE MICHIGAN - DELTA COUNTY 7.5-MINUTE SERIES

Produced by the United States Geological Survey North American Datum of 1983 (NAD83) World Geodetic System of 1984 (WGS84). Projection and 1 000-meter grid:Universal Transverse Mercator, Zone 16T This map is not a legal document. Boundaries may be generalized for this map scale. Private lands within government reservations may not be shown. Obtain permission before entering private lands.