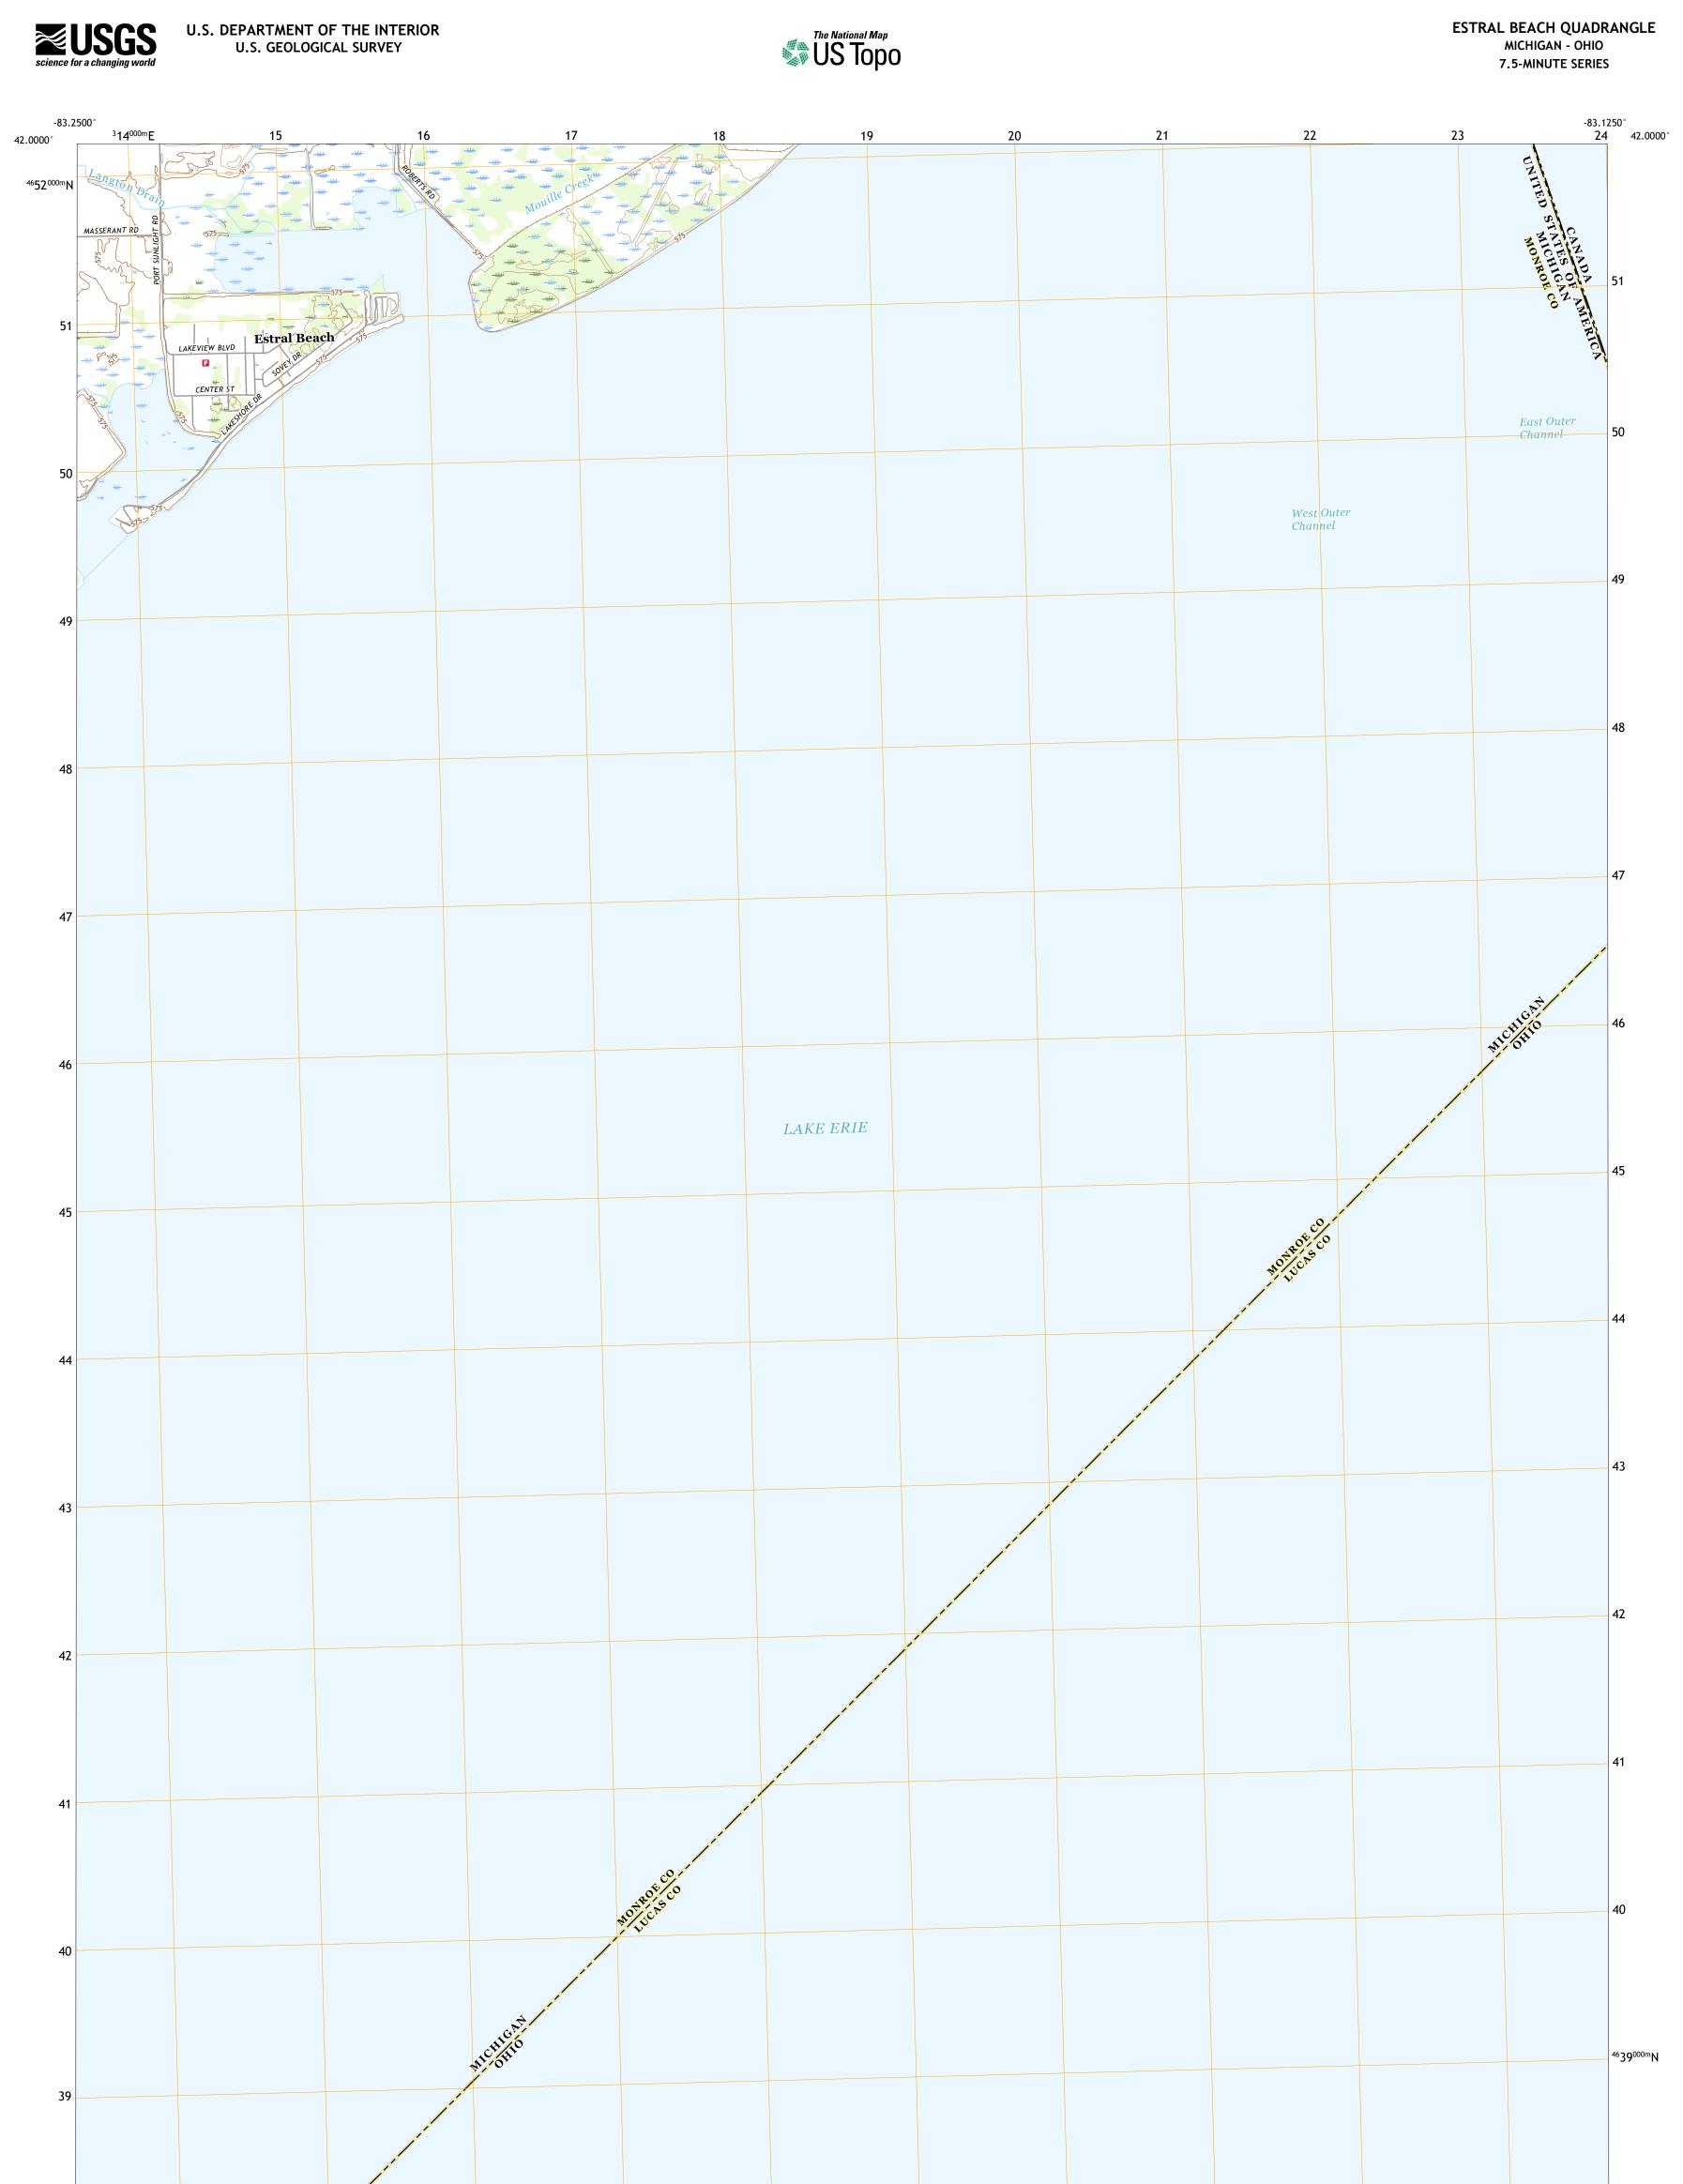

Produced by the United States Geological Survey North American Datum of 1983 (NAD83) World Geodetic System of 1984 (WGS84). Projection and 1 000-meter grid:Universal Transverse Mercator, Zone 17T This map is not a legal document. Boundaries may be generalized for this map scale. Private lands within government reservations may not be shown. Obtain permission before entering private lands.

 Imagery......NAIP, August 2016 - October 2016

 Roads......U.S.
 Census Bureau, 2016

 Names......GNIS, 1980 - 2019

 Hydrography.....National Hydrography Dataset, 2005 - 2019

 Contours.....National Elevation Dataset, 2019

 Boundaries.....Multiple sources; see metadata file 2015

 Public Land Survey System......BLM, 2018

 Wetlands.....FWS National Wetlands Inventory 2005