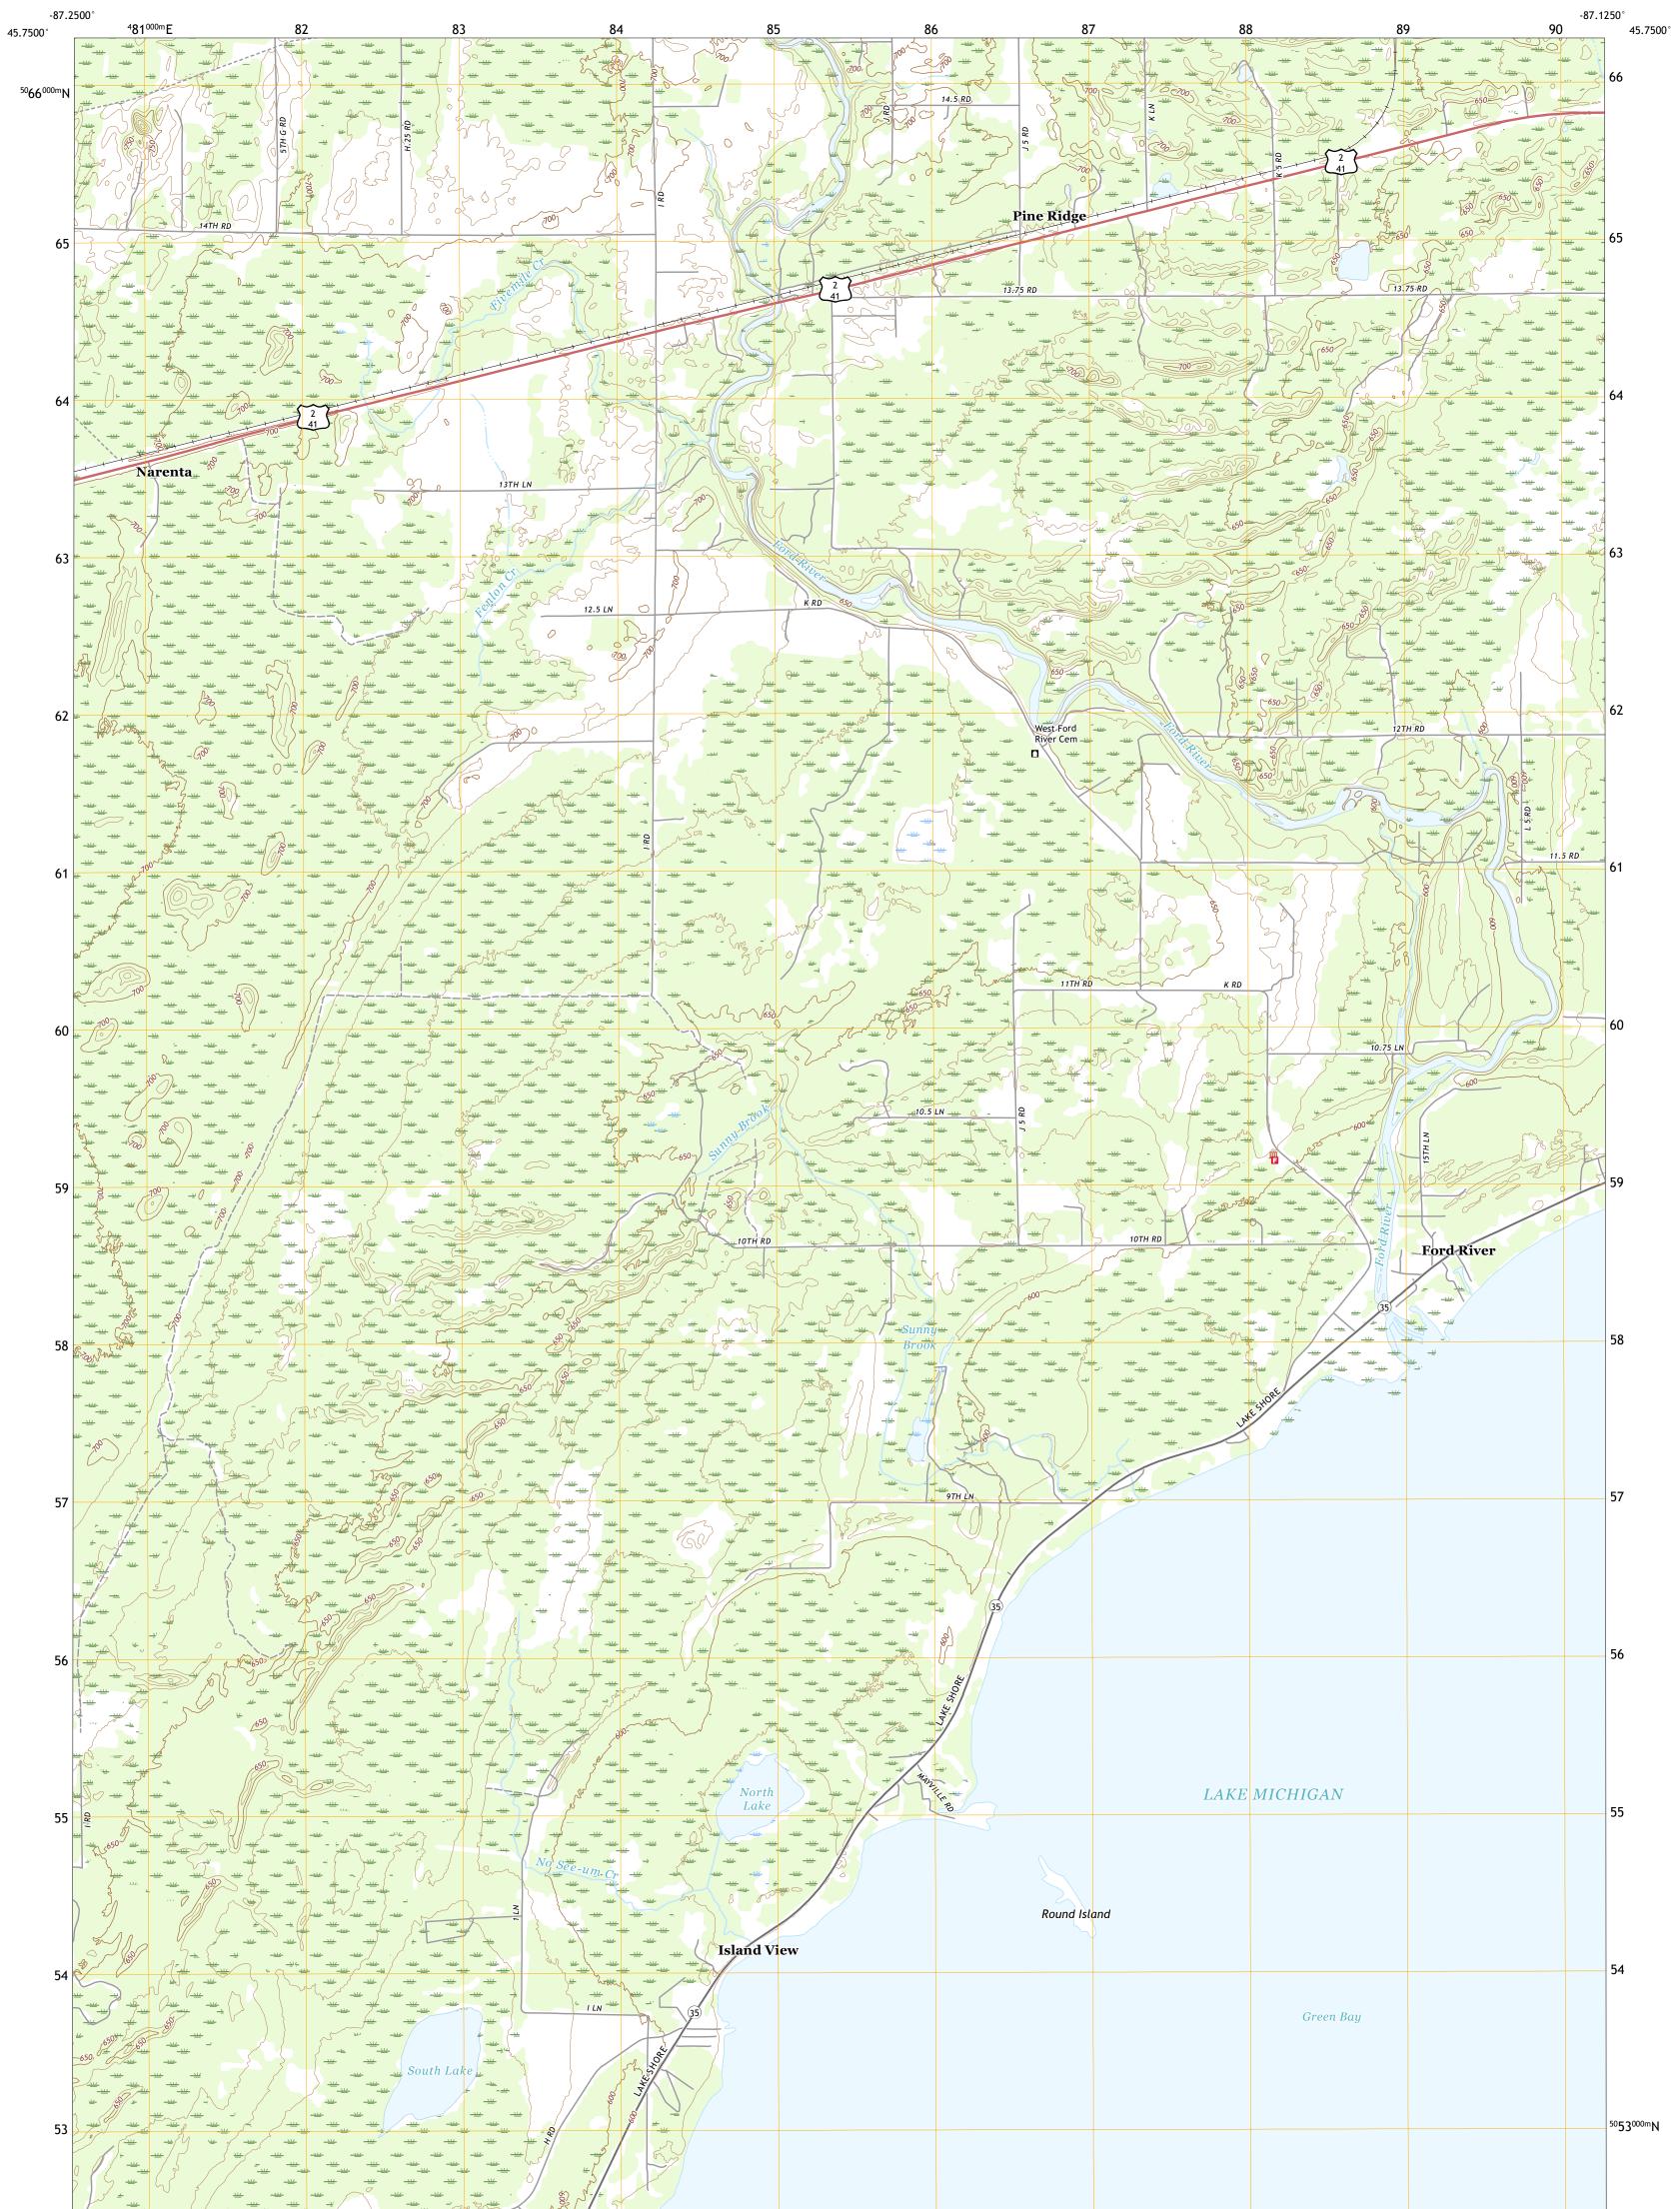

U.S. DEPARTMENT OF THE INTERIOR U.S. GEOLOGICAL SURVEY

The National Map US Topo FORD RIVER QUADRANGLE MICHIGAN - DELTA COUNTY 7.5-MINUTE SERIES

Produced by the United States Geological Survey North American Datum of 1983 (NAD83) World Geodetic System of 1984 (WGS84). Projection and 1 000-meter grid:Universal Transverse Mercator, Zone 16T This map is not a legal document. Boundaries may be generalized for this map scale. Private lands within government reservations may not be shown. Obtain permission before entering private lands.

Imagery......NAIP, August 2016 - October 2016 Roads......U.S. Census Bureau, 2016 Names......GNIS, 1980 - 2018 Hydrography.....National Hydrography Dataset, 2003 - 2019 Contours.....Multiple sources; see metadata file 2017 - 2018 Public Land Survey System......BLM, 2018 Wetlands.....BLM, 2005