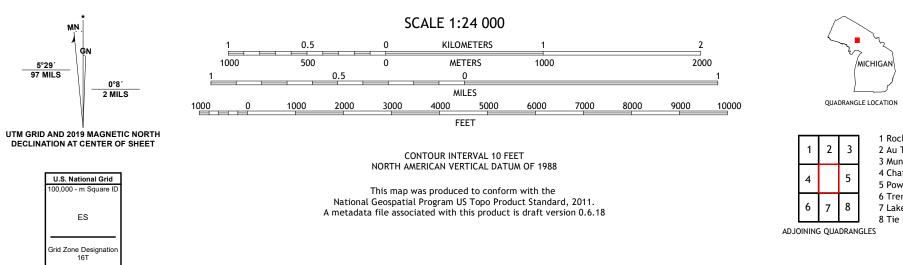

ICHIGAI

5

8

1 Rock River

2 Au Train

3 Munising 4 Chatham

5 Powell Lake 6 Trenary 7 Lake Stella 8 Tie Lake