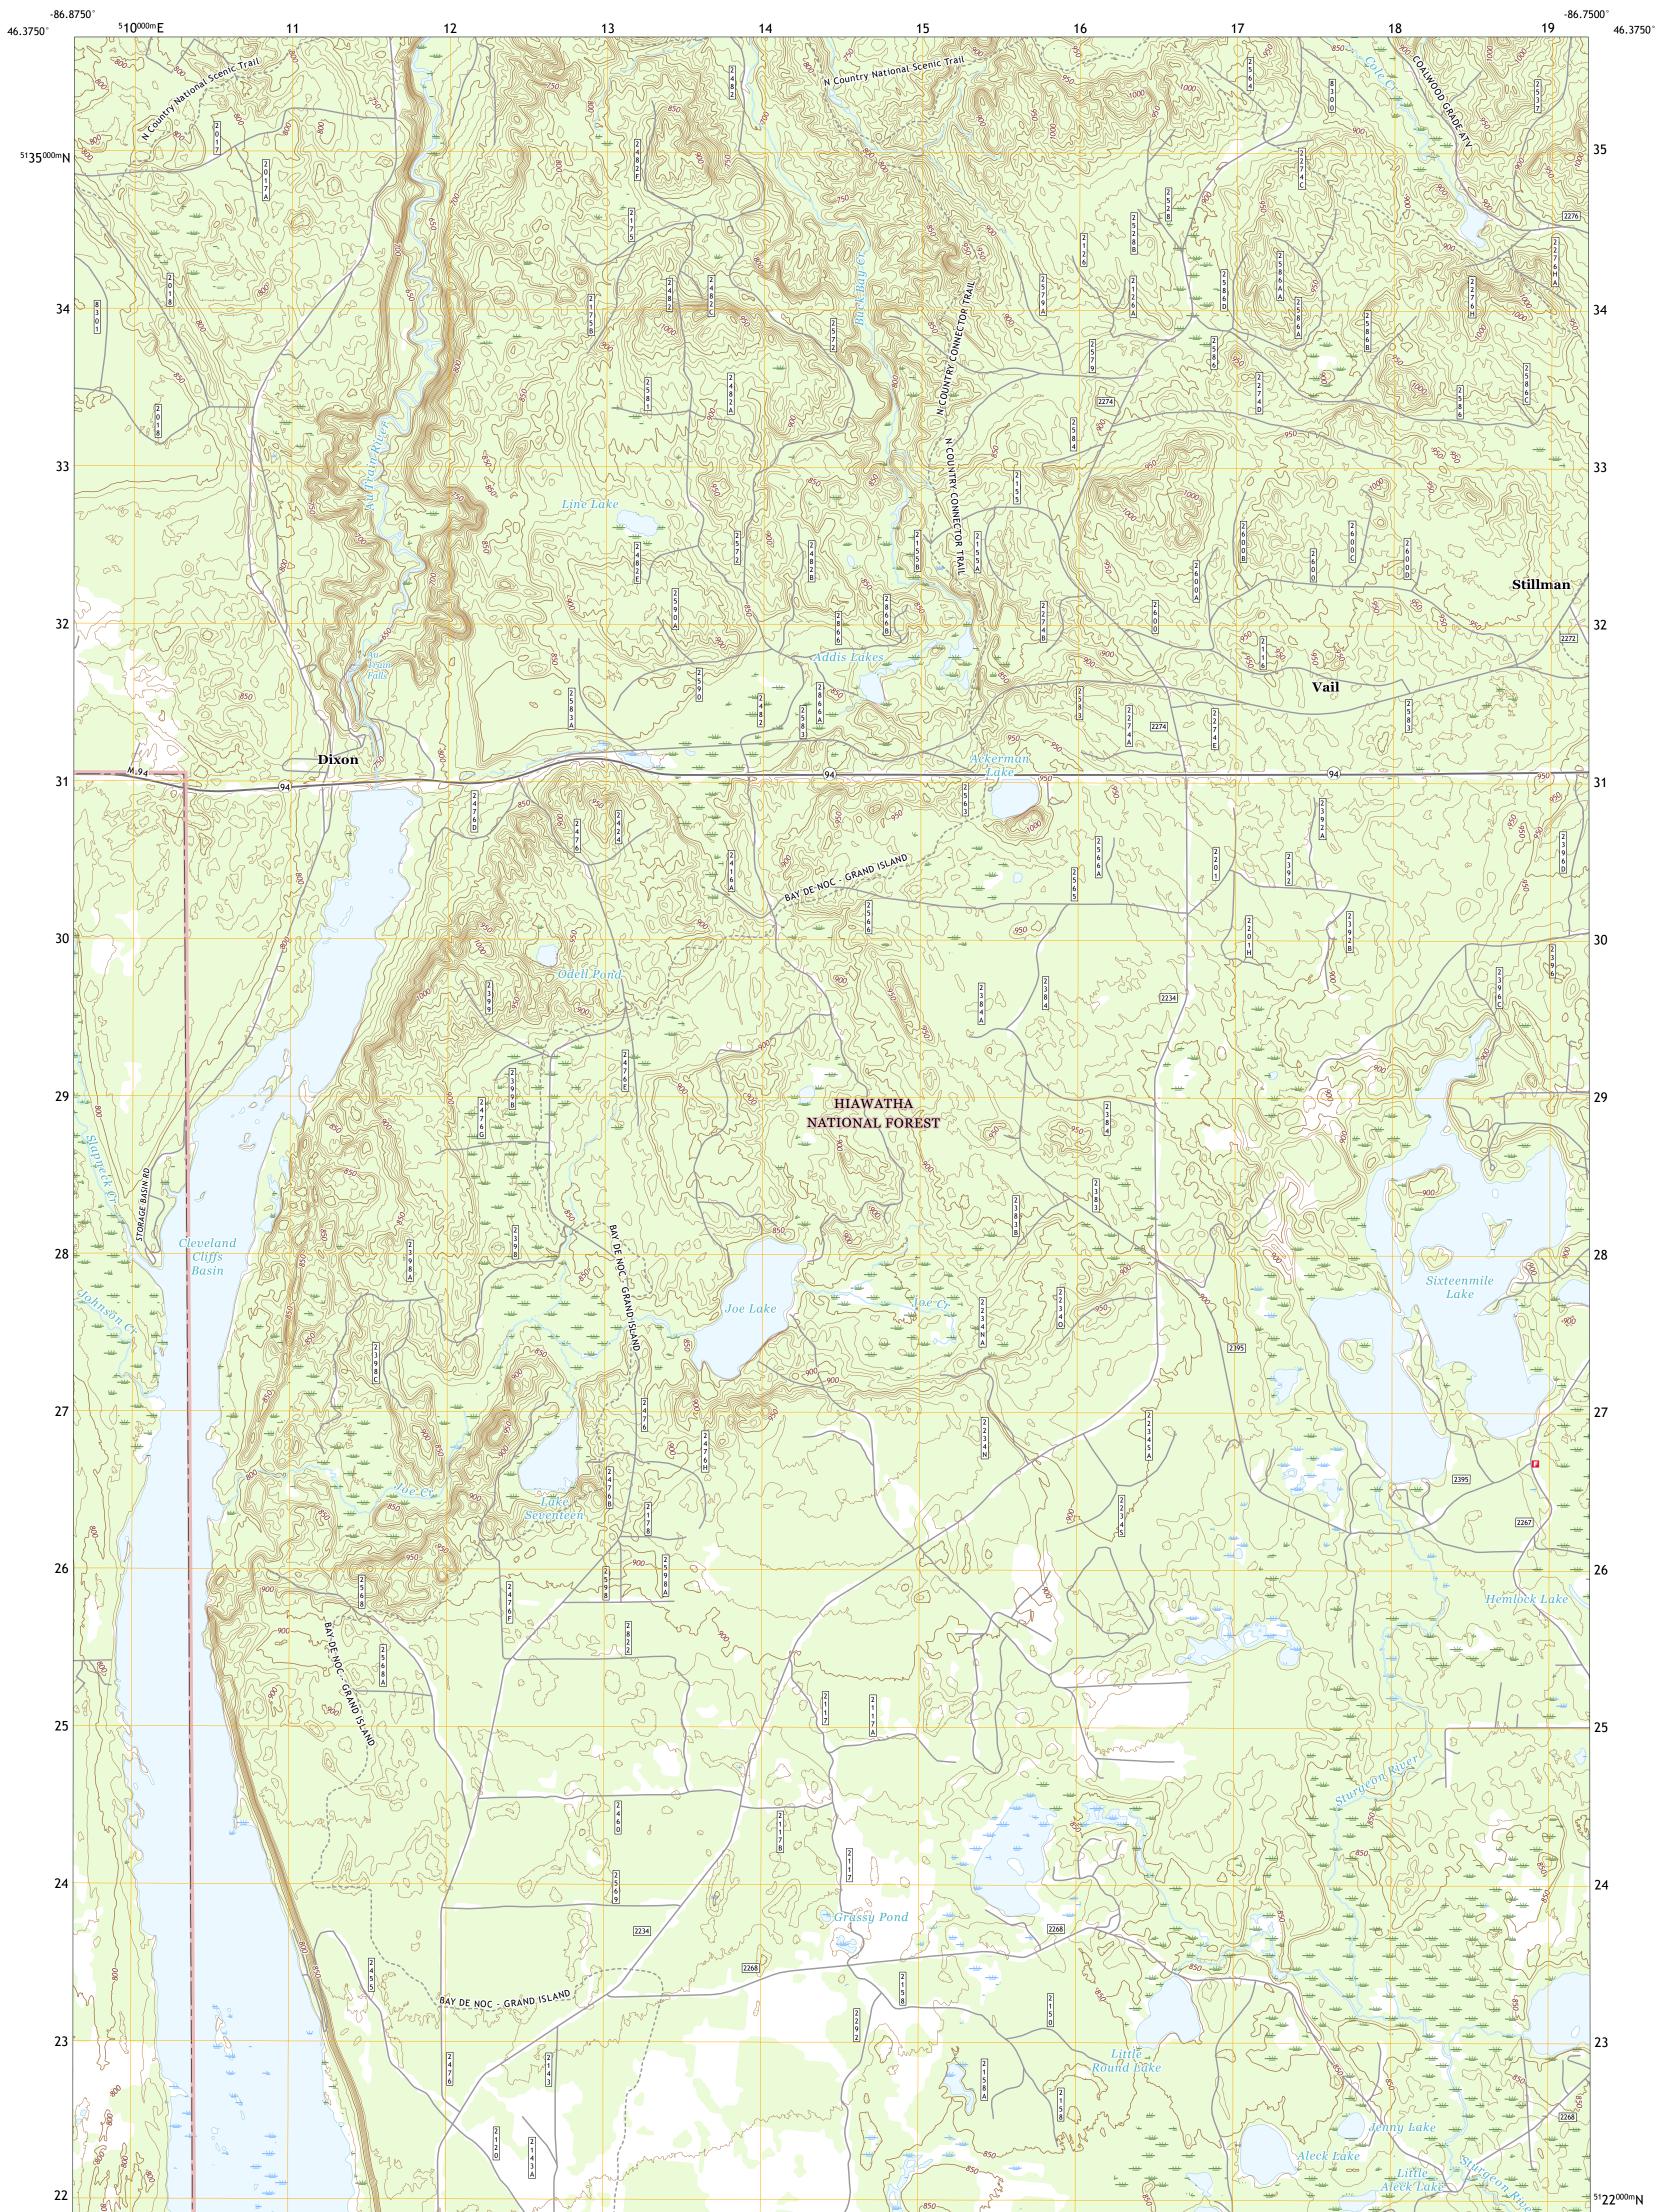

ULST SERVICE

FOREST LAKE QUADRANGLE MICHIGAN - ALGER COUNTY 7.5-MINUTE SERIES

Produced by the United States Geological Survey North American Datum of 1983 (NAD83) World Geodetic System of 1984 (WGS84). Projection and 1 000-meter grid:Universal Transverse Mercator, Zone 16T This map is not a legal document. Boundaries may be generalized for this map scale. Private lands within government reservations may not be shown. Obtain permission before entering private lands.

| magery                    |                   | NAIP, July 2   | 2016 - Octobe | r 2016 |
|---------------------------|-------------------|----------------|---------------|--------|
| Roads                     | U.S.              | Census         | Bureau,       | 2016   |
| Roads within US Forest    | Service Lands.    |                | FSTopo        | Data   |
|                           | with limited Fore | est Service up | dates, 2013   | - 2016 |
| Names                     |                   |                | GNIS,         | 1980   |
| lydrography               | National H        | ydrography Da  | ataset, 2003  | - 2018 |
| Contours                  | Nat               | ional Elevati  | on Dataset,   | 2017   |
| BoundariesMultiple        | sources; see      | metadata fi    | ile 2017 -    | 2018   |
| Public Land Survey System | n                 |                | BLM,          | 2018   |
| WetlandsFWS               | National W        | /etlands       | Inventory     | 2005   |