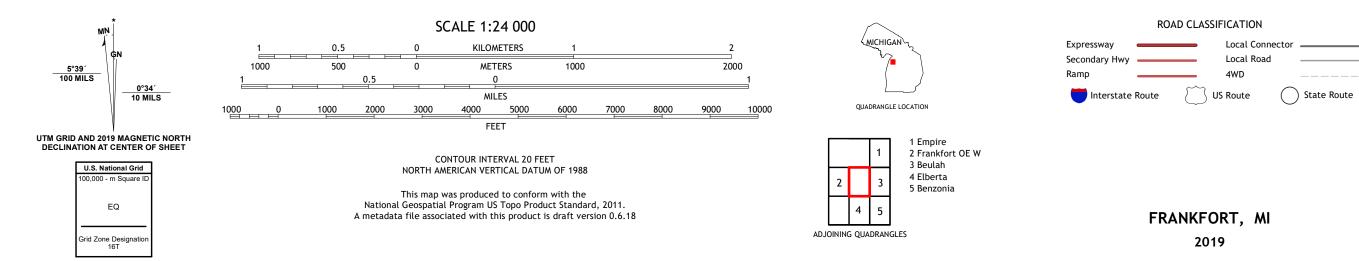

FRANKFORT QUADRANGLE MICHIGAN - BENZIE COUNTY 7.5-MINUTE SERIES

Produced by the United States Geological Survey North American Datum of 1983 (NAD83) World Geodetic System of 1984 (WGS84). Projection and 1 000-meter grid:Universal Transverse Mercator, Zone 16T This map is not a legal document. Boundaries may be generalized for this map scale. Private lands within government reservations may not be shown. Obtain permission before entering private lands.