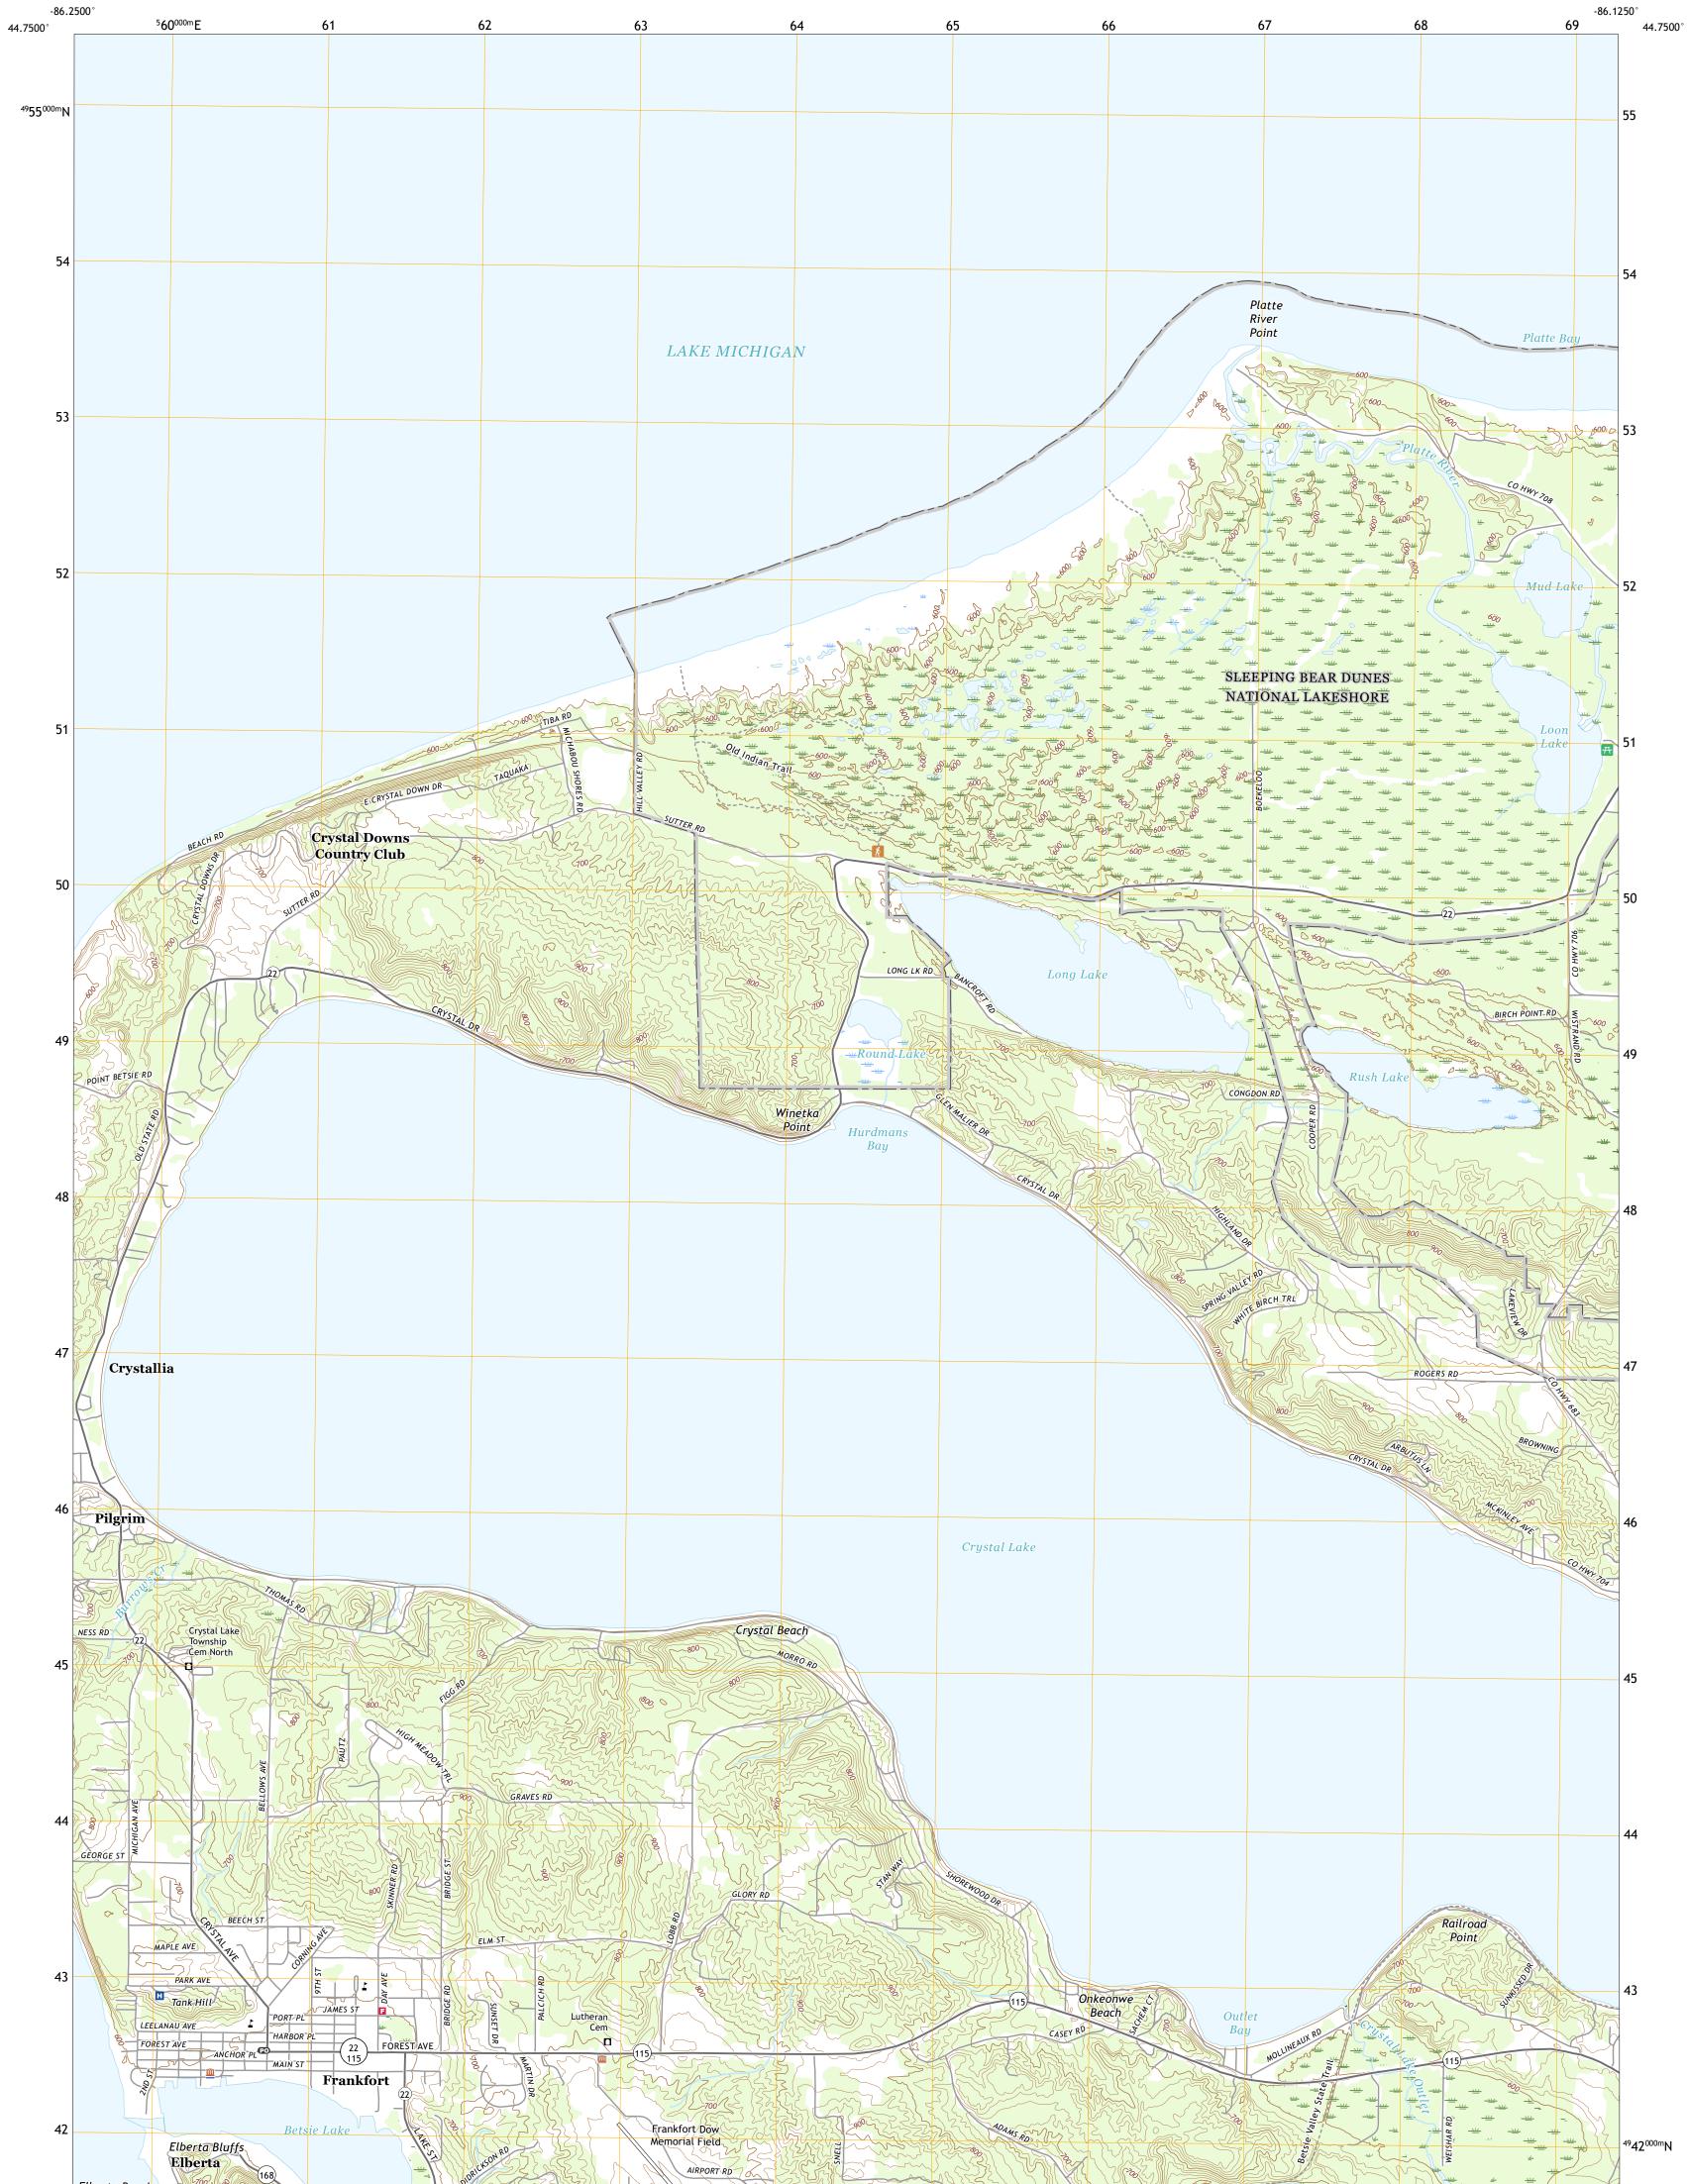

FRANKFORT QUADRANGLE MICHIGAN - BENZIE COUNTY 7.5-MINUTE SERIES

Produced by the United States Geological Survey North American Datum of 1983 (NAD83) World Geodetic System of 1984 (WGS84). Projection and 1 000-meter grid:Universal Transverse Mercator, Zone 16T This map is not a legal document. Boundaries may be generalized for this map scale. Private lands within government reservations may not be shown. Obtain permission before entering private lands.

Imagery......NAIP, July 2016 - October 2016Roads......U.S. CensusBureau, 2016Names.....GNIS, 1980 - 2019Hydrography.....National Hydrography Dataset, 2004 - 2019Contours.....National Elevation Dataset, 2017Boundaries.....Multiple sources; see metadata file 2017 - 2018Public Land Survey System......BLM, 2018Wetlands.....FWS National Wetlands Inventory 2005