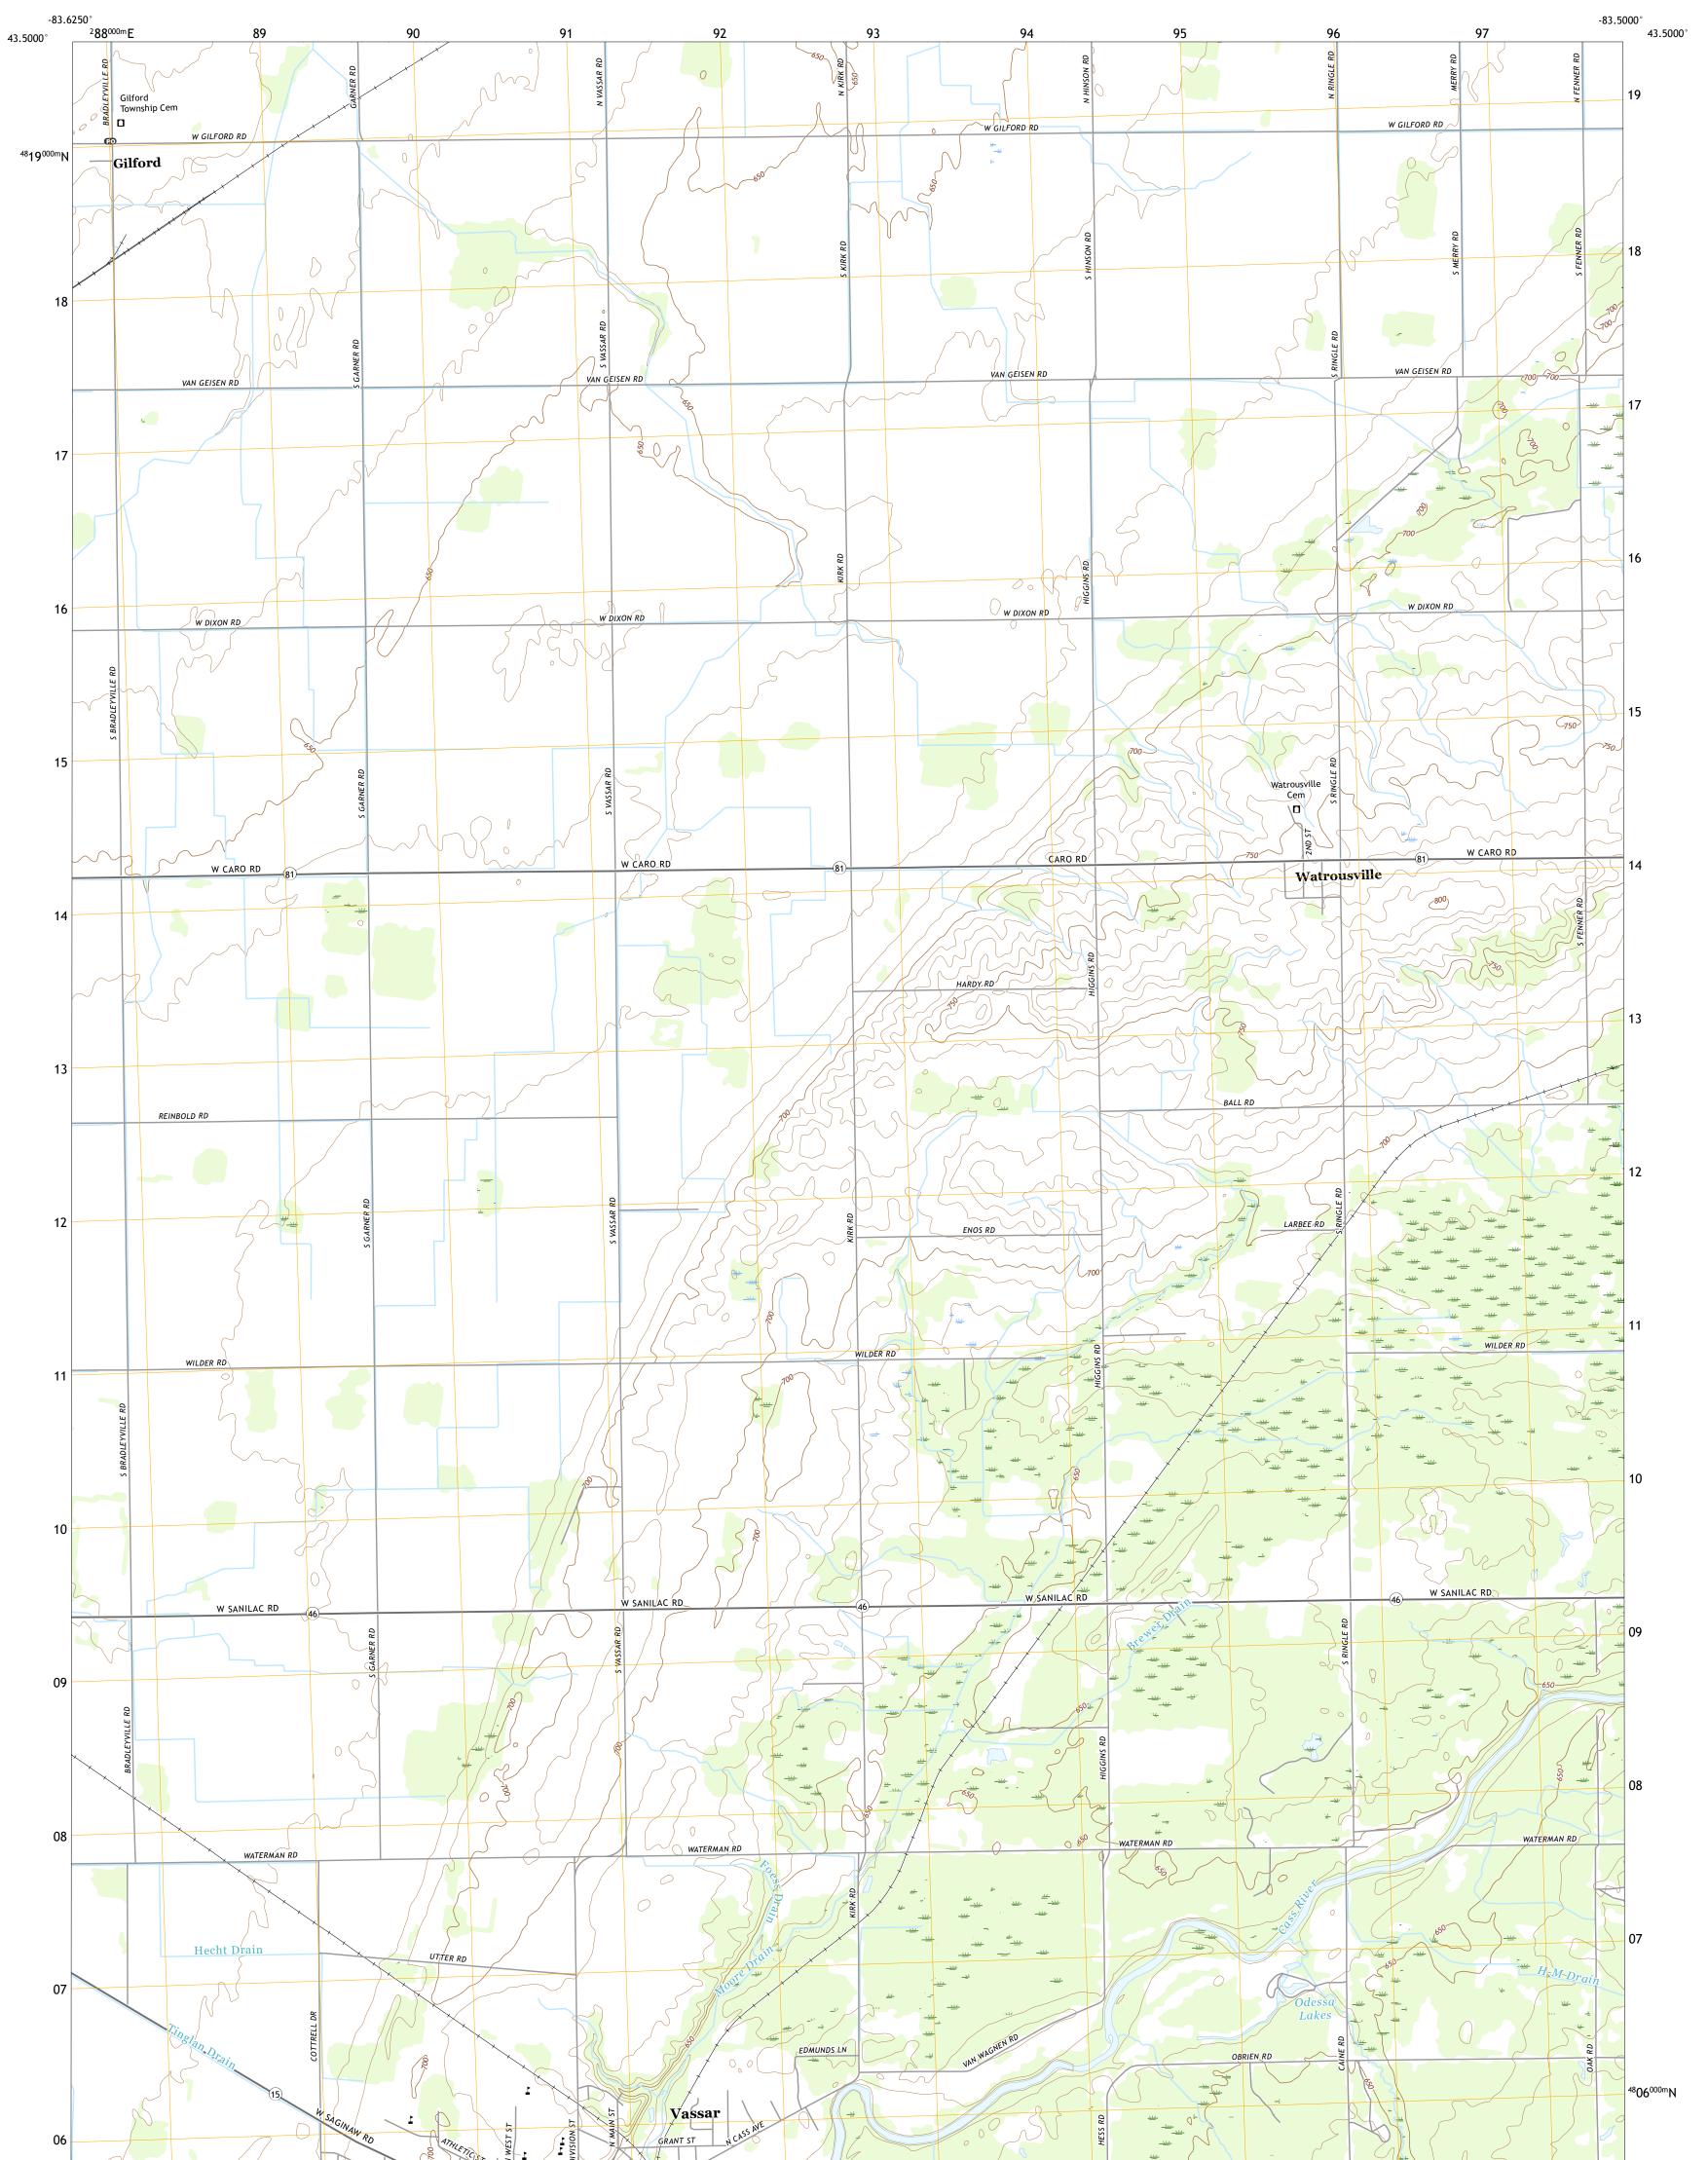

GILFORD QUADRANGLE MICHIGAN - TUSCOLA COUNTY 7.5-MINUTE SERIES

Produced by the United States Geological Survey North American Datum of 1983 (NAD83) World Geodetic System of 1984 (WGS84). Projection and 1 000-meter grid:Universal Transverse Mercator, Zone 17T This map is not a legal document. Boundaries may be generalized for this map scale. Private lands within government reservations may not be shown. Obtain permission before entering private lands.