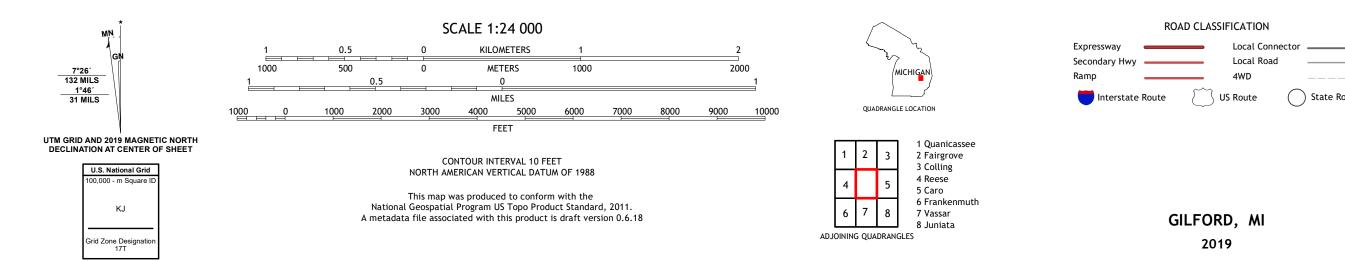

GILFORD QUADRANGLE MICHIGAN - TUSCOLA COUNTY 7.5-MINUTE SERIES

Produced by the United States Geological Survey North American Datum of 1983 (NAD83) World Geodetic System of 1984 (WGS84). Projection and 1 000-meter grid:Universal Transverse Mercator, Zone 17T This map is not a legal document. Boundaries may be generalized for this map scale. Private lands within government reservations may not be shown. Obtain permission before entering private lands.