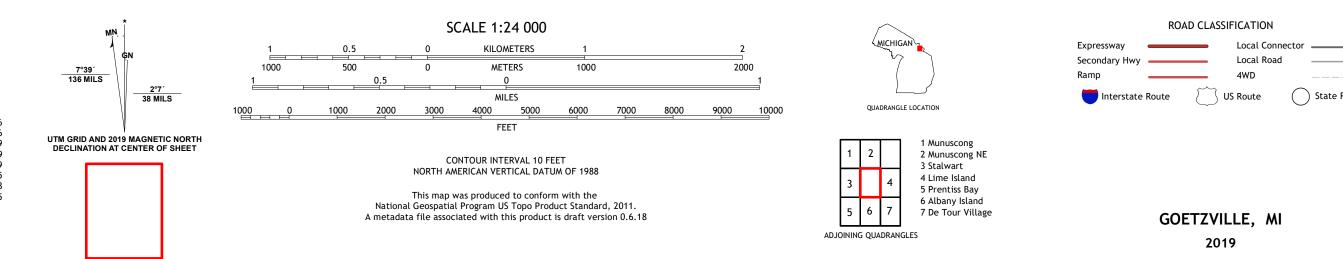

Science for a changing world U.S. DEPARTMENT OF THE INTERIOR U.S. GEOLOGICAL SURVEY

GOETZVILLE QUADRANGLE MICHIGAN - CHIPPEWA COUNTY 7.5-MINUTE SERIES

**Produced by the United States Geological Survey** North American Datum of 1983 (NAD83) World Geodetic System of 1984 (WGS84). Projection and 1 000-meter grid:Universal Transverse Mercator, Zone 16T This map is not a legal document. Boundaries may be generalized for this map scale. Private lands within government reservations may not be shown. Obtain permission before entering private lands.

Imagery......NAIP, August 2016 - October 2016 Roads......U.S. Census Bureau, 2016 Names......GNIS, 1980 - 2019 Hydrography......GNIS, 1980 - 2019 Contours.....National Hydrography Dataset, 2002 - 2019 Contours.....National Elevation Dataset, 2019 Boundaries......Multiple sources; see metadata file 2015 Public Land Survey System......BLM, 2018 Wetlands.....FWS National Wetlands Inventory 2005