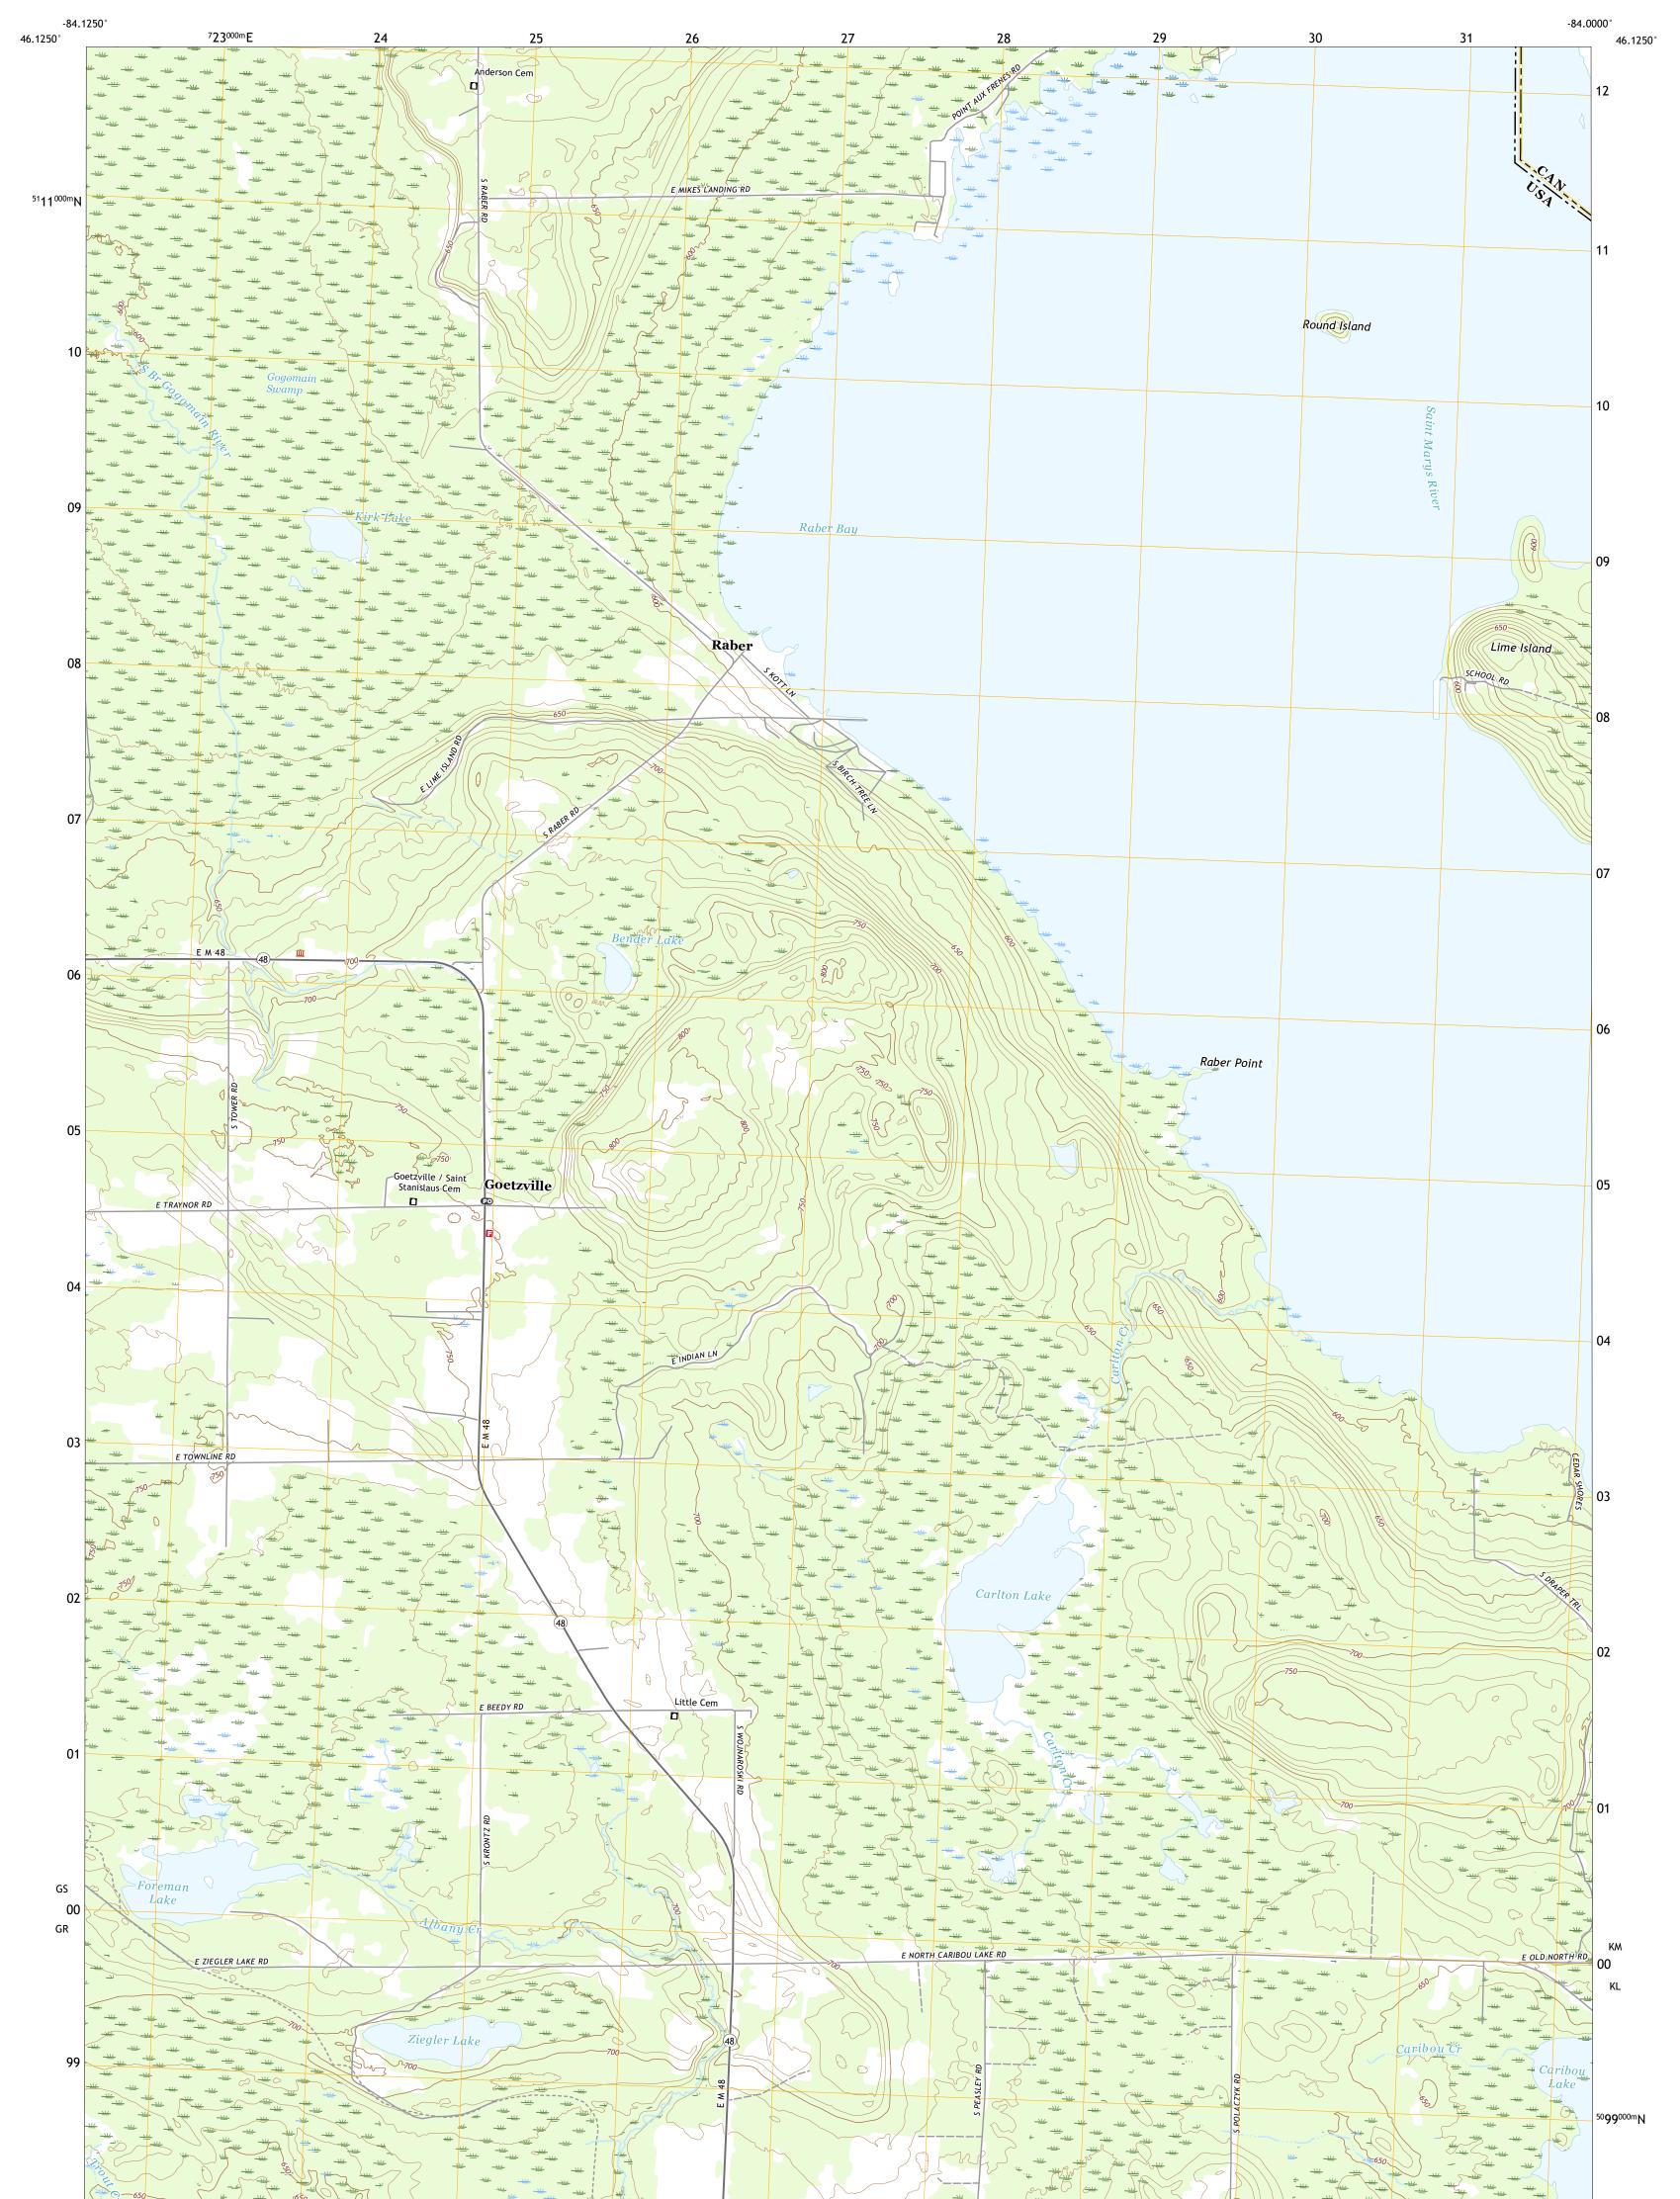

Science for a changing world U.S. DEPARTMENT OF THE INTERIOR U.S. GEOLOGICAL SURVEY

GOETZVILLE QUADRANGLE MICHIGAN - CHIPPEWA COUNTY 7.5-MINUTE SERIES

**Produced by the United States Geological Survey** North American Datum of 1983 (NAD83) World Geodetic System of 1984 (WGS84). Projection and 1 000-meter grid:Universal Transverse Mercator, Zone 16T This map is not a legal document. Boundaries may be generalized for this map scale. Private lands within government reservations may not be shown. Obtain permission before entering private lands.

Imagery......NAIP, August 2016 - October 2016 Roads......U.S. Census Bureau, 2016 Names......GNIS, 1980 - 2019 Hydrography......GNIS, 1980 - 2019 Contours.....National Hydrography Dataset, 2002 - 2019 Contours.....National Elevation Dataset, 2019 Boundaries......Multiple sources; see metadata file 2015 Public Land Survey System......BLM, 2018 Wetlands.....FWS National Wetlands Inventory 2005