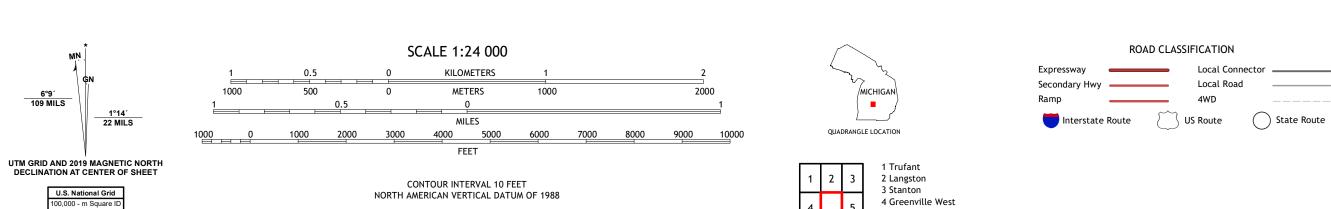

.......NAIP, July 2016 - October 2016
U.S. Census Bureau, 2016
......GNIS, 1980 - 2019

FN

Grid Zone Designati 16T

North American Datum of 1983 (NAD83) World Geodetic System of 1984 (WGS84). Projection and 1 000-meter grid:Universal Transverse Mercator, Zone 16T

This map is not a legal document. Boundaries may be

entering private lands.

Imagery.....

Names.....