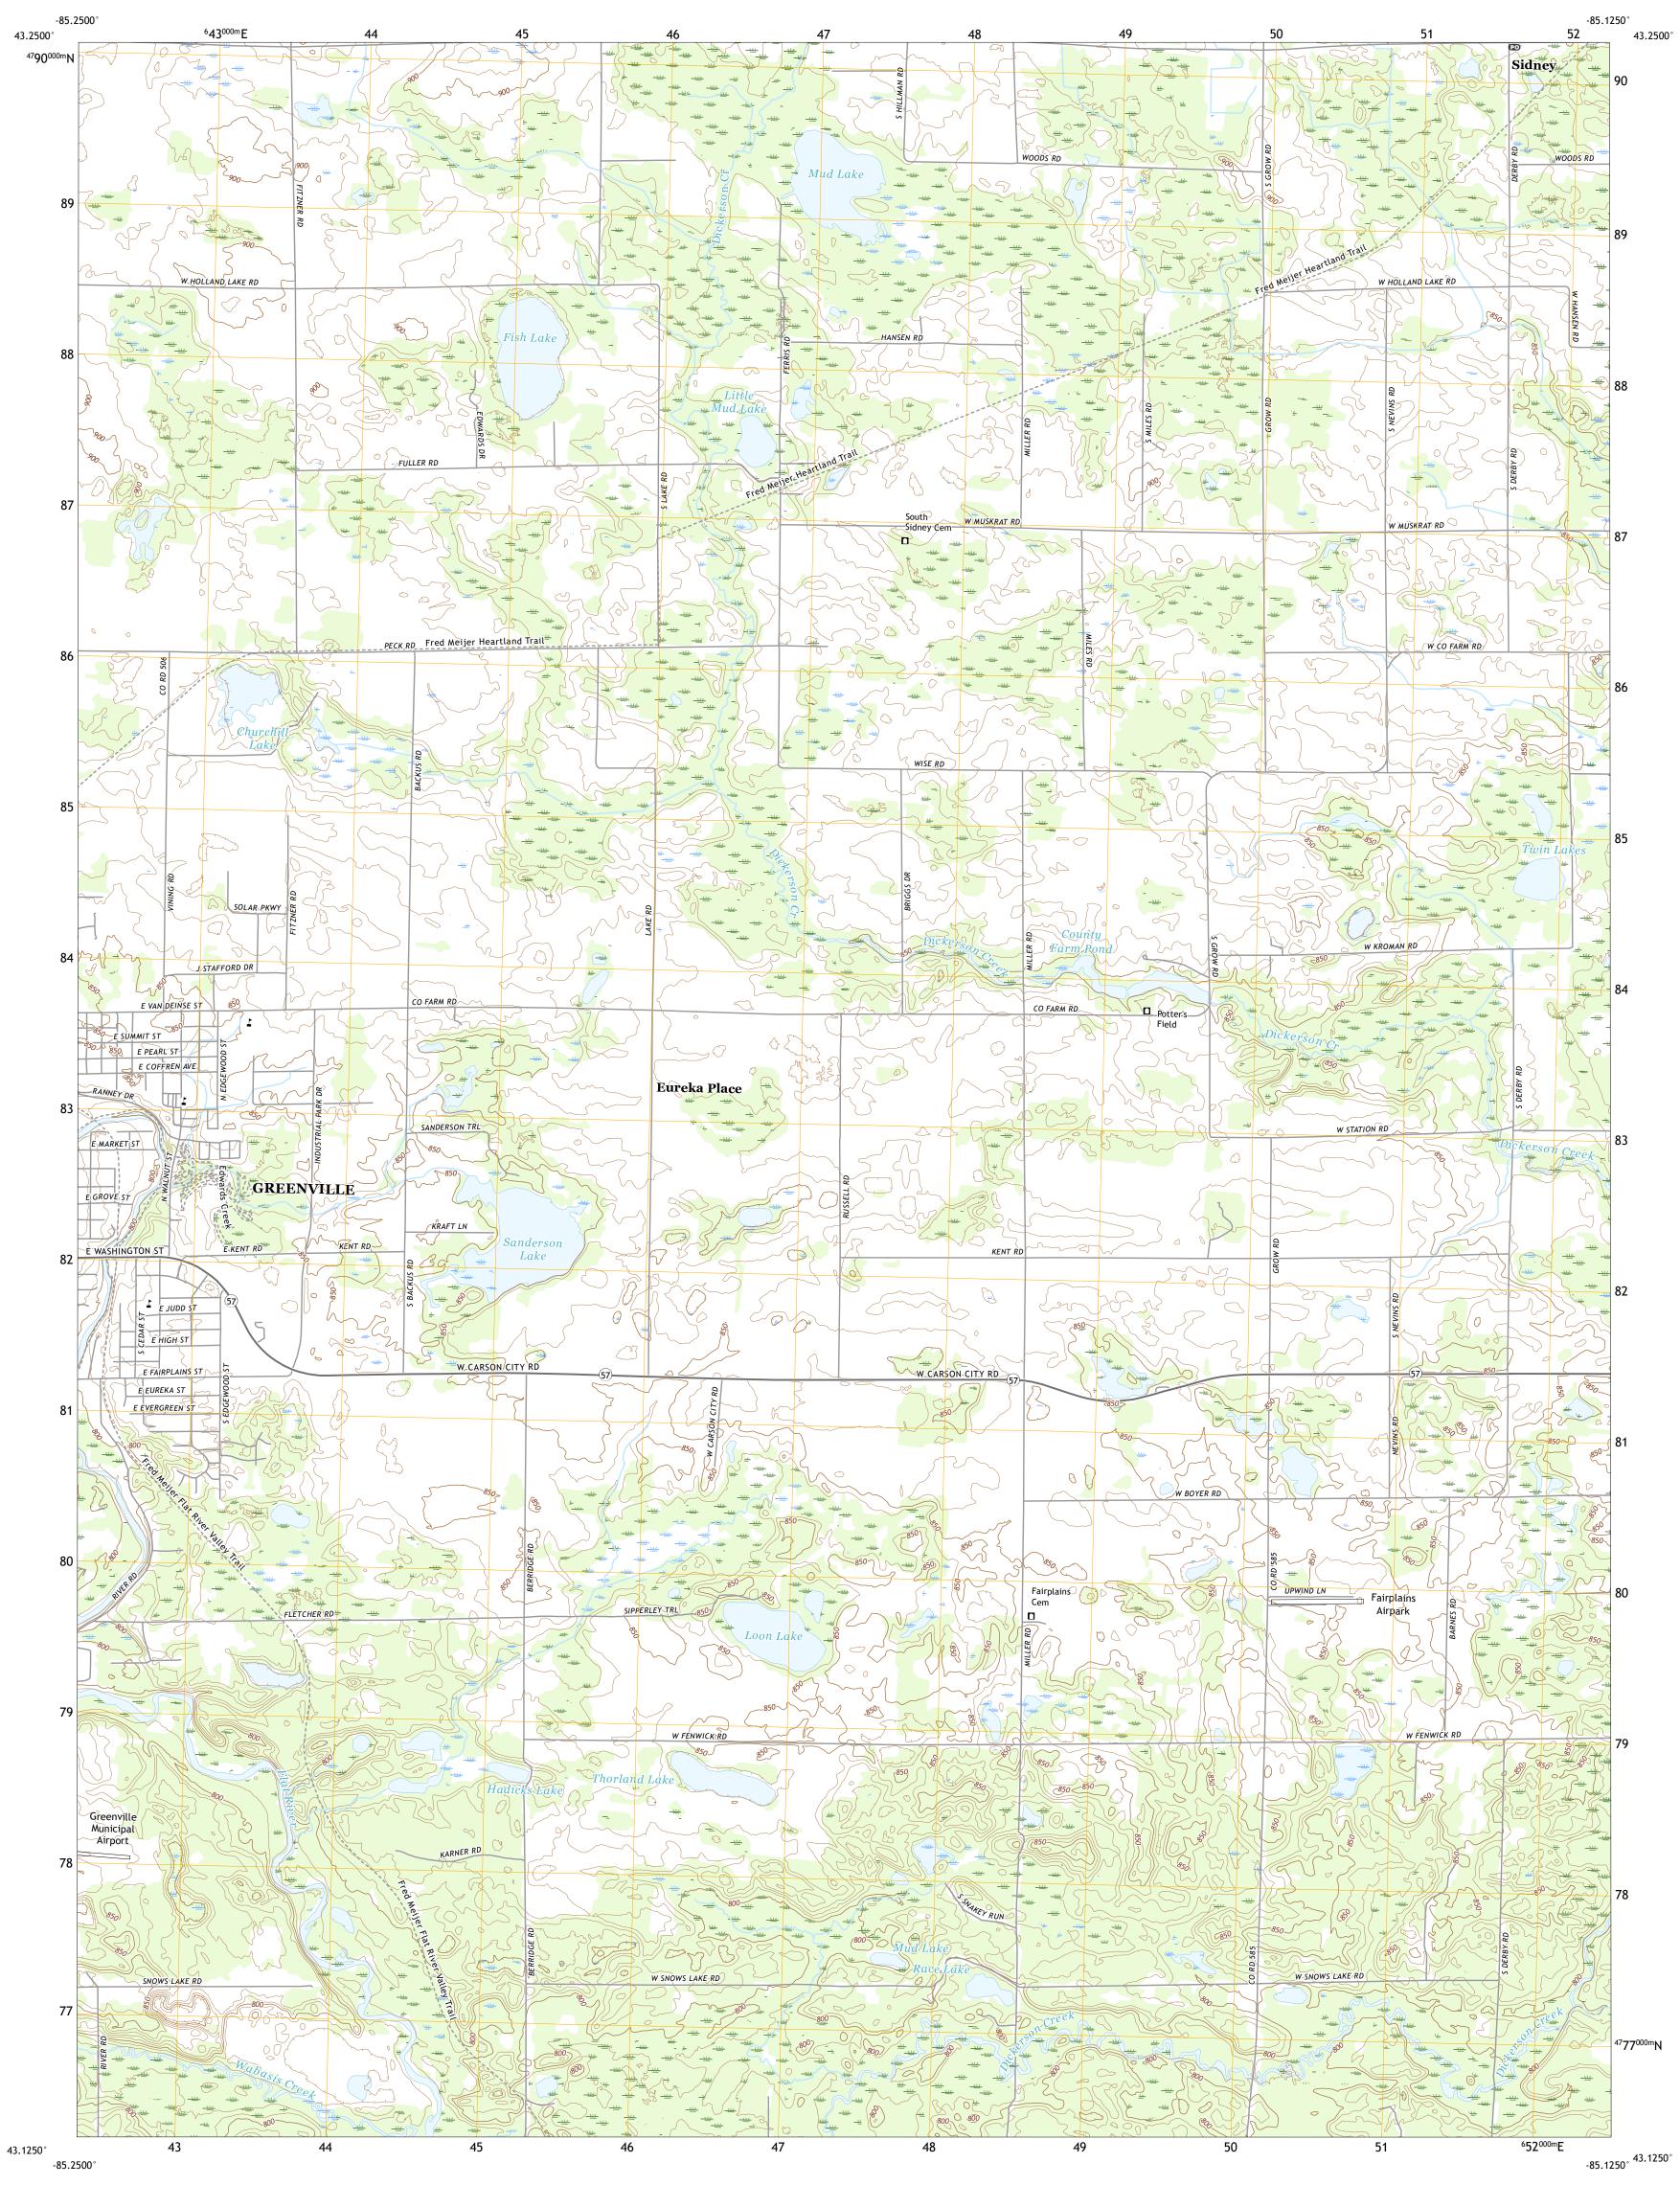

ADJOINING QUADRANGLES

GREENVILLE EAST, MI

2019

Produced by the United States Geological Survey

generalized for this map scale. Private lands within government reservations may not be shown. Obtain permission before