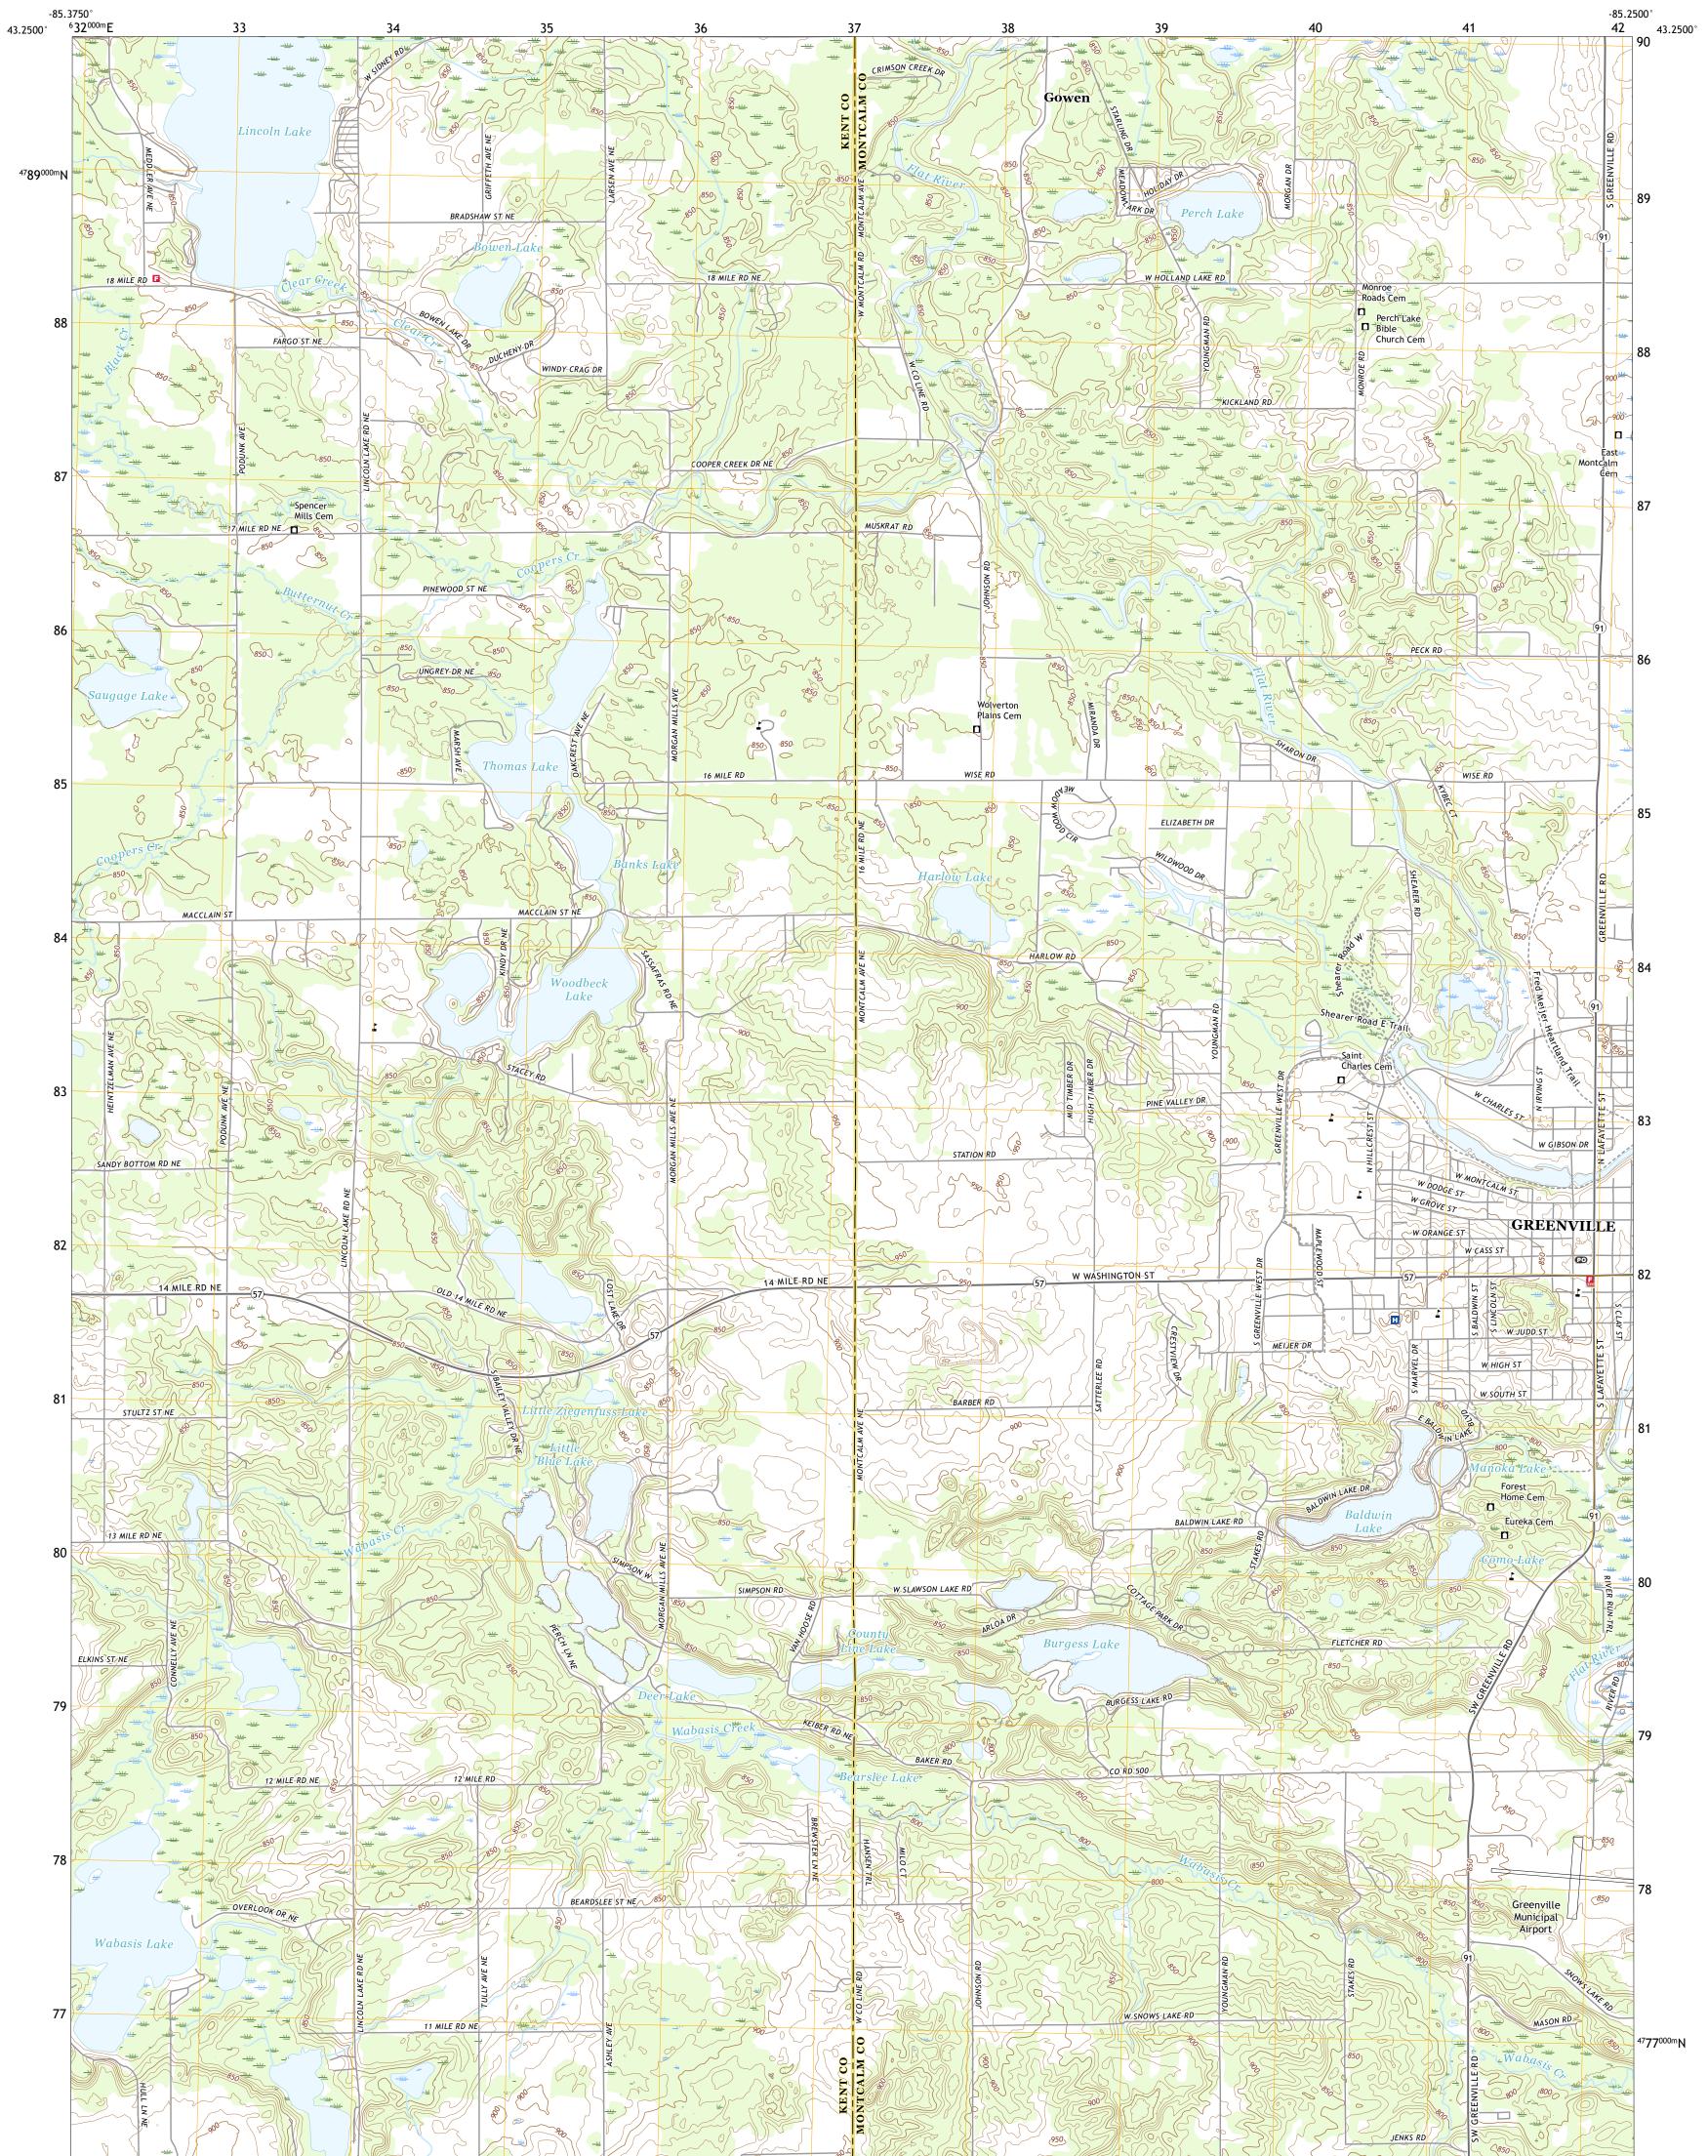

## U.S. DEPARTMENT OF THE INTERIOR U.S. GEOLOGICAL SURVEY

GREENVILLE WEST QUADRANGLE MICHIGAN 7.5-MINUTE SERIES

Produced by the United States Geological Survey North American Datum of 1983 (NAD83) World Geodetic System of 1984 (WGS84). Projection and 1 000-meter grid:Universal Transverse Mercator, Zone 16T This map is not a legal document. Boundaries may be generalized for this map scale. Private lands within government reservations may not be shown. Obtain permission before entering private lands.

Imagery.... Roads..... Names..... ...NAIP, July 2016 - October 2016 U.S. Census Bureau, 2016 ......GNIS, 1980 - 2019 GNIS, 1980 - 2019 Hydrography.......National Hydrography Dataset, 2006 - 2019 Contours......National Elevation Dataset, 2019 Boundaries......Multiple sources; see metadata file 2017 - 2018 Public Land Survey System......BLM, 2018 Wetlands......BLM, 2018

ROAD CLASSIFICATION Local Connector Local Road 4WD US Route State Route