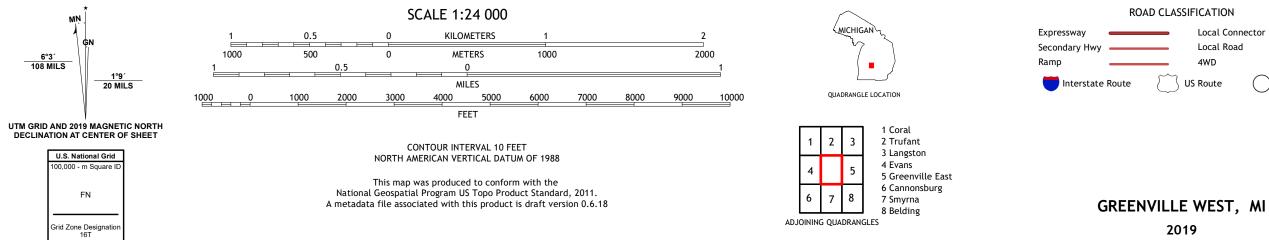

## U.S. DEPARTMENT OF THE INTERIOR U.S. GEOLOGICAL SURVEY

GREENVILLE WEST QUADRANGLE MICHIGAN 7.5-MINUTE SERIES

Produced by the United States Geological Survey North American Datum of 1983 (NAD83) World Geodetic System of 1984 (WGS84). Projection and 1 000-meter grid:Universal Transverse Mercator, Zone 16T This map is not a legal document. Boundaries may be generalized for this map scale. Private lands within government reservations may not be shown. Obtain permission before entering private lands.

Imagery.... Roads..... Names..... ...NAIP, July 2016 - October 2016 U.S. Census Bureau, 2016 ......GNIS, 1980 - 2019 GNIS, 1980 - 2019 Hydrography.......National Hydrography Dataset, 2006 - 2019 Contours......National Elevation Dataset, 2019 Boundaries......Multiple sources; see metadata file 2017 - 2018 Public Land Survey System......BLM, 2018 Wetlands......BLM, 2018

ROAD CLASSIFICATION Local Connector Local Road 4WD US Route State Route