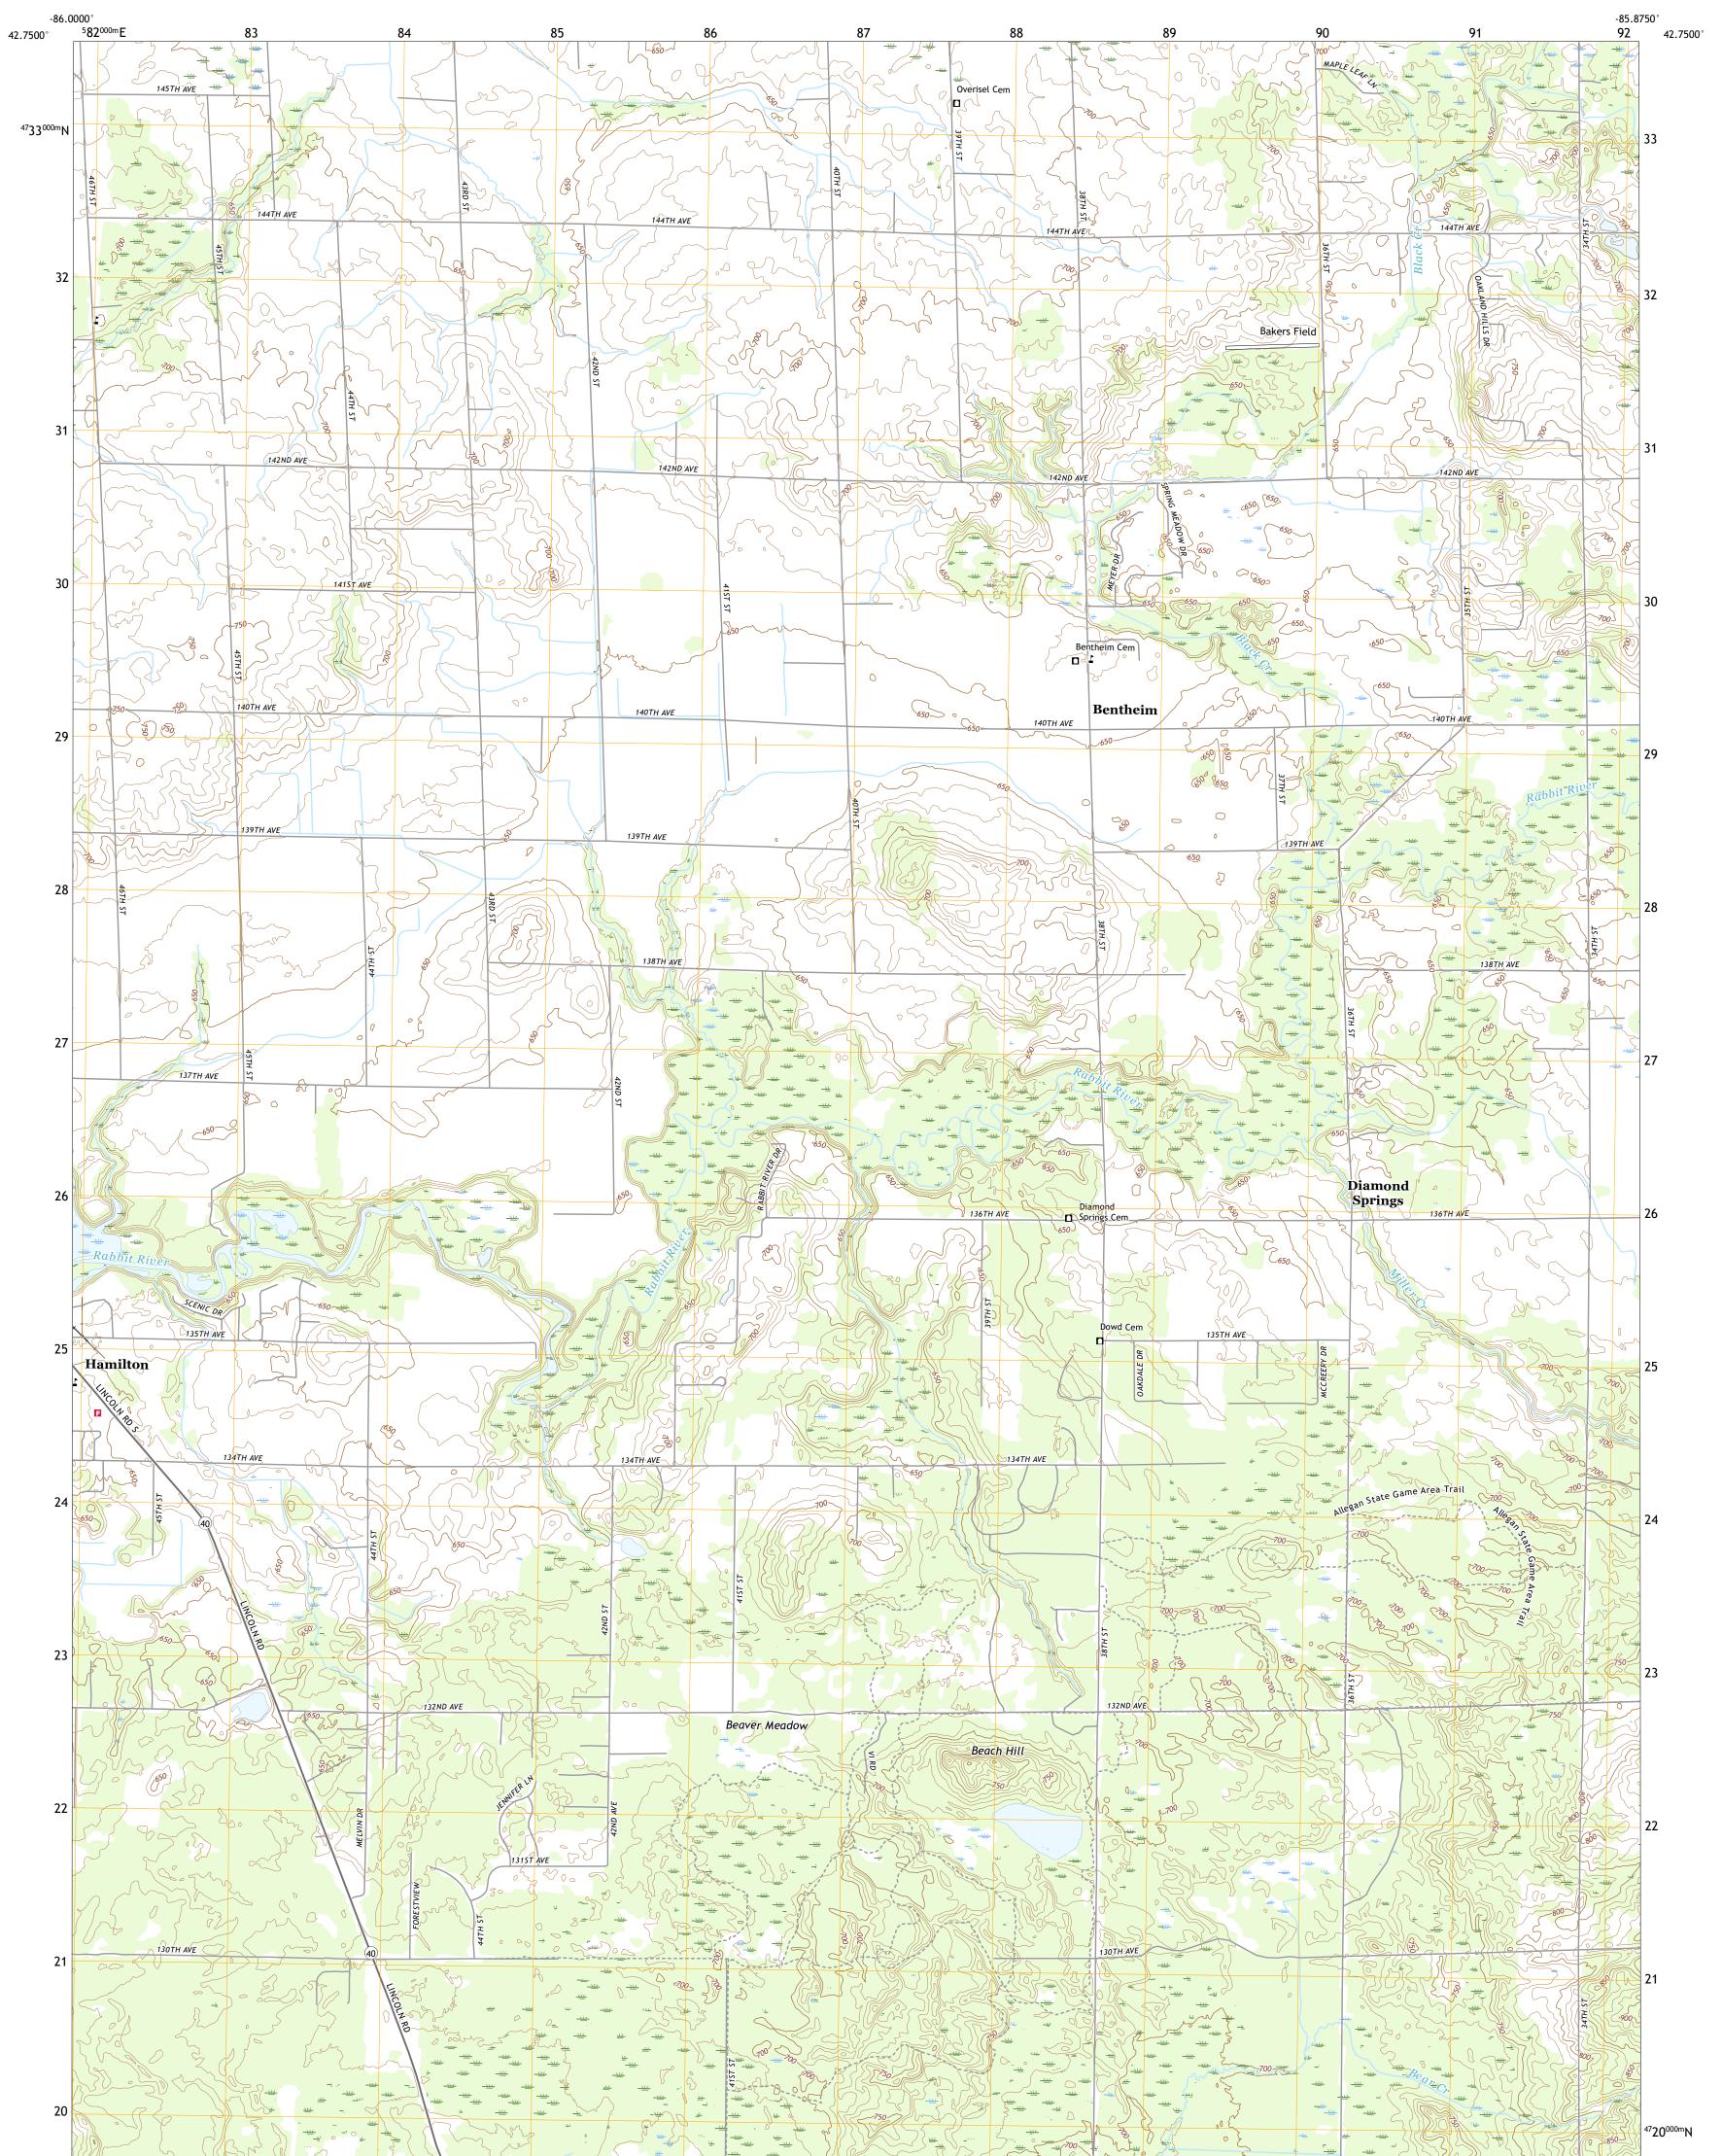

HAMILTON EAST QUADRANGLE MICHIGAN - ALLEGAN COUNTY 7.5-MINUTE SERIES

Produced by the United States Geological Survey North American Datum of 1983 (NAD83) World Geodetic System of 1984 (WGS84). Projection and 1 000-meter grid:Universal Transverse Mercator, Zone 16T This map is not a legal document. Boundaries may be generalized for this map scale. Private lands within government reservations may not be shown. Obtain permission before entering private lands.

Imagery......NAIP, July 2016 - October 2016 Roads......ORIS, 1980 - 2016 Names......GNIS, 1980 - 2016 Hydrography......GNIS, 1980 - 2016 Contours.....National Hydrography Dataset, 2006 - 2018 Contours.....National Elevation Dataset, 2017 Boundaries.....Multiple sources; see metadata file 2017 - 2018 Public Land Survey System......BLM, 2018 Wetlands......BLM, 2012

## NSN. 7 6 4 3 0 1 6 3 7 1 1 0 3 NGA REF NO. US GS X 2 4 K 1 9 0 8 1

State Route