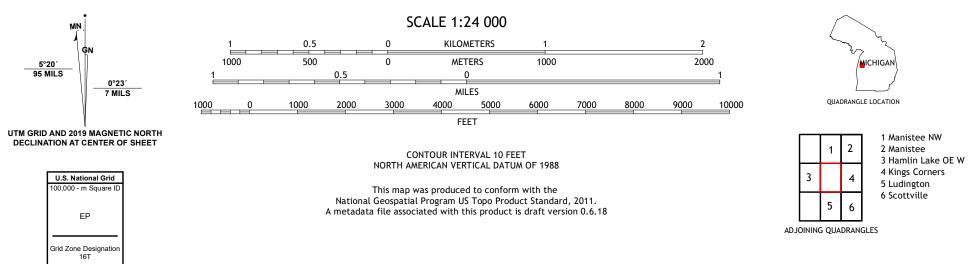

```
.....NAIP, July 2016 - October 2016
Imagery.....
Roads.....
```

MN

5°20′ 95 MILS