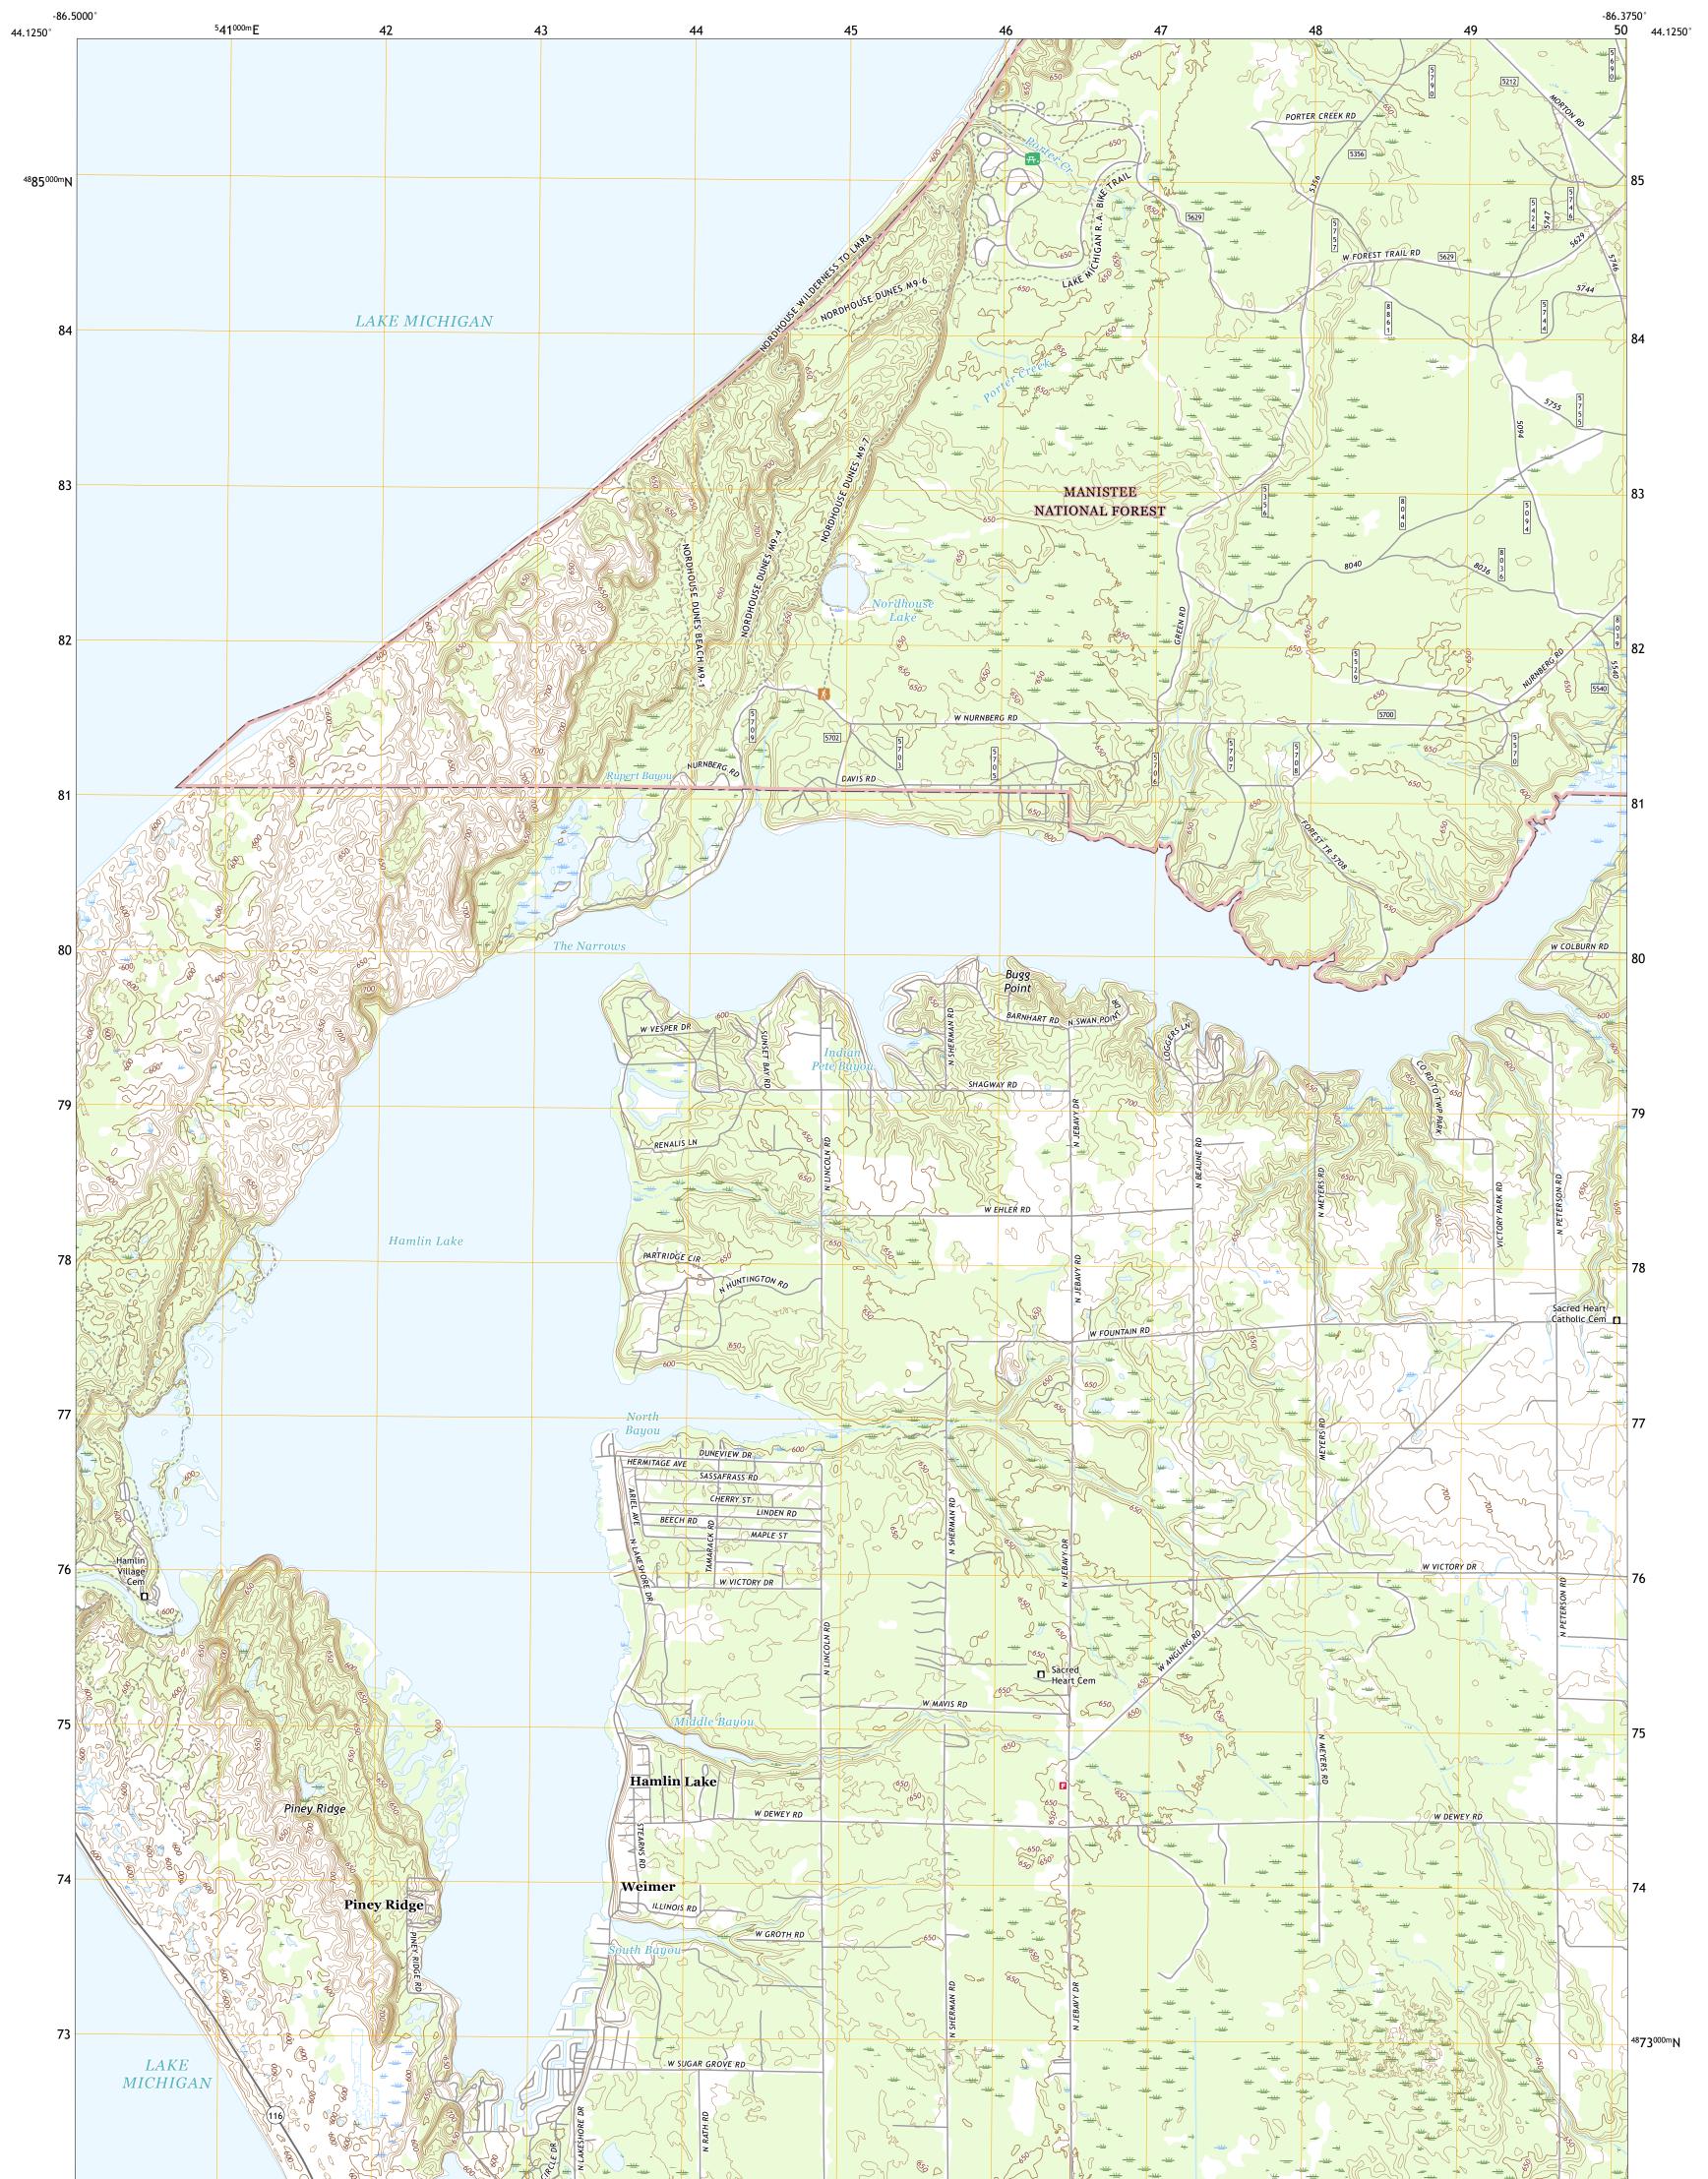

USSEST SEPARCE USSEST

HAMLIN LAKE QUADRANGLE MICHIGAN - MASON COUNTY 7.5-MINUTE SERIES

Produced by the United States Geological Survey North American Datum of 1983 (NAD83) World Geodetic System of 1984 (WGS84). Projection and 1 000-meter grid:Universal Transverse Mercator, Zone 16T This map is not a legal document. Boundaries may be generalized for this map scale. Private lands within government reservations may not be shown. Obtain permission before entering private lands.