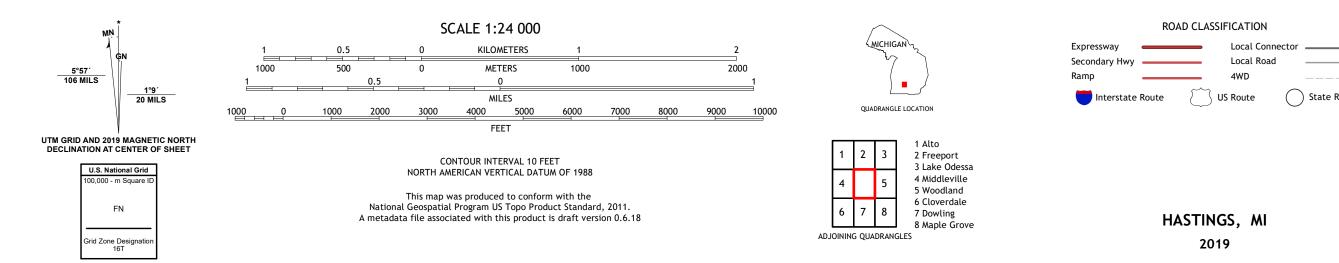

## U.S. DEPARTMENT OF THE INTERIOR U.S. GEOLOGICAL SURVEY

HASTINGS QUADRANGLE MICHIGAN - BARRY COUNTY 7.5-MINUTE SERIES

Produced by the United States Geological Survey North American Datum of 1983 (NAD83) World Geodetic System of 1984 (WGS84). Projection and 1 000-meter grid:Universal Transverse Mercator, Zone 16T This map is not a legal document. Boundaries may be generalized for this map scale. Private lands within government reservations may not be shown. Obtain permission before entering private lands.