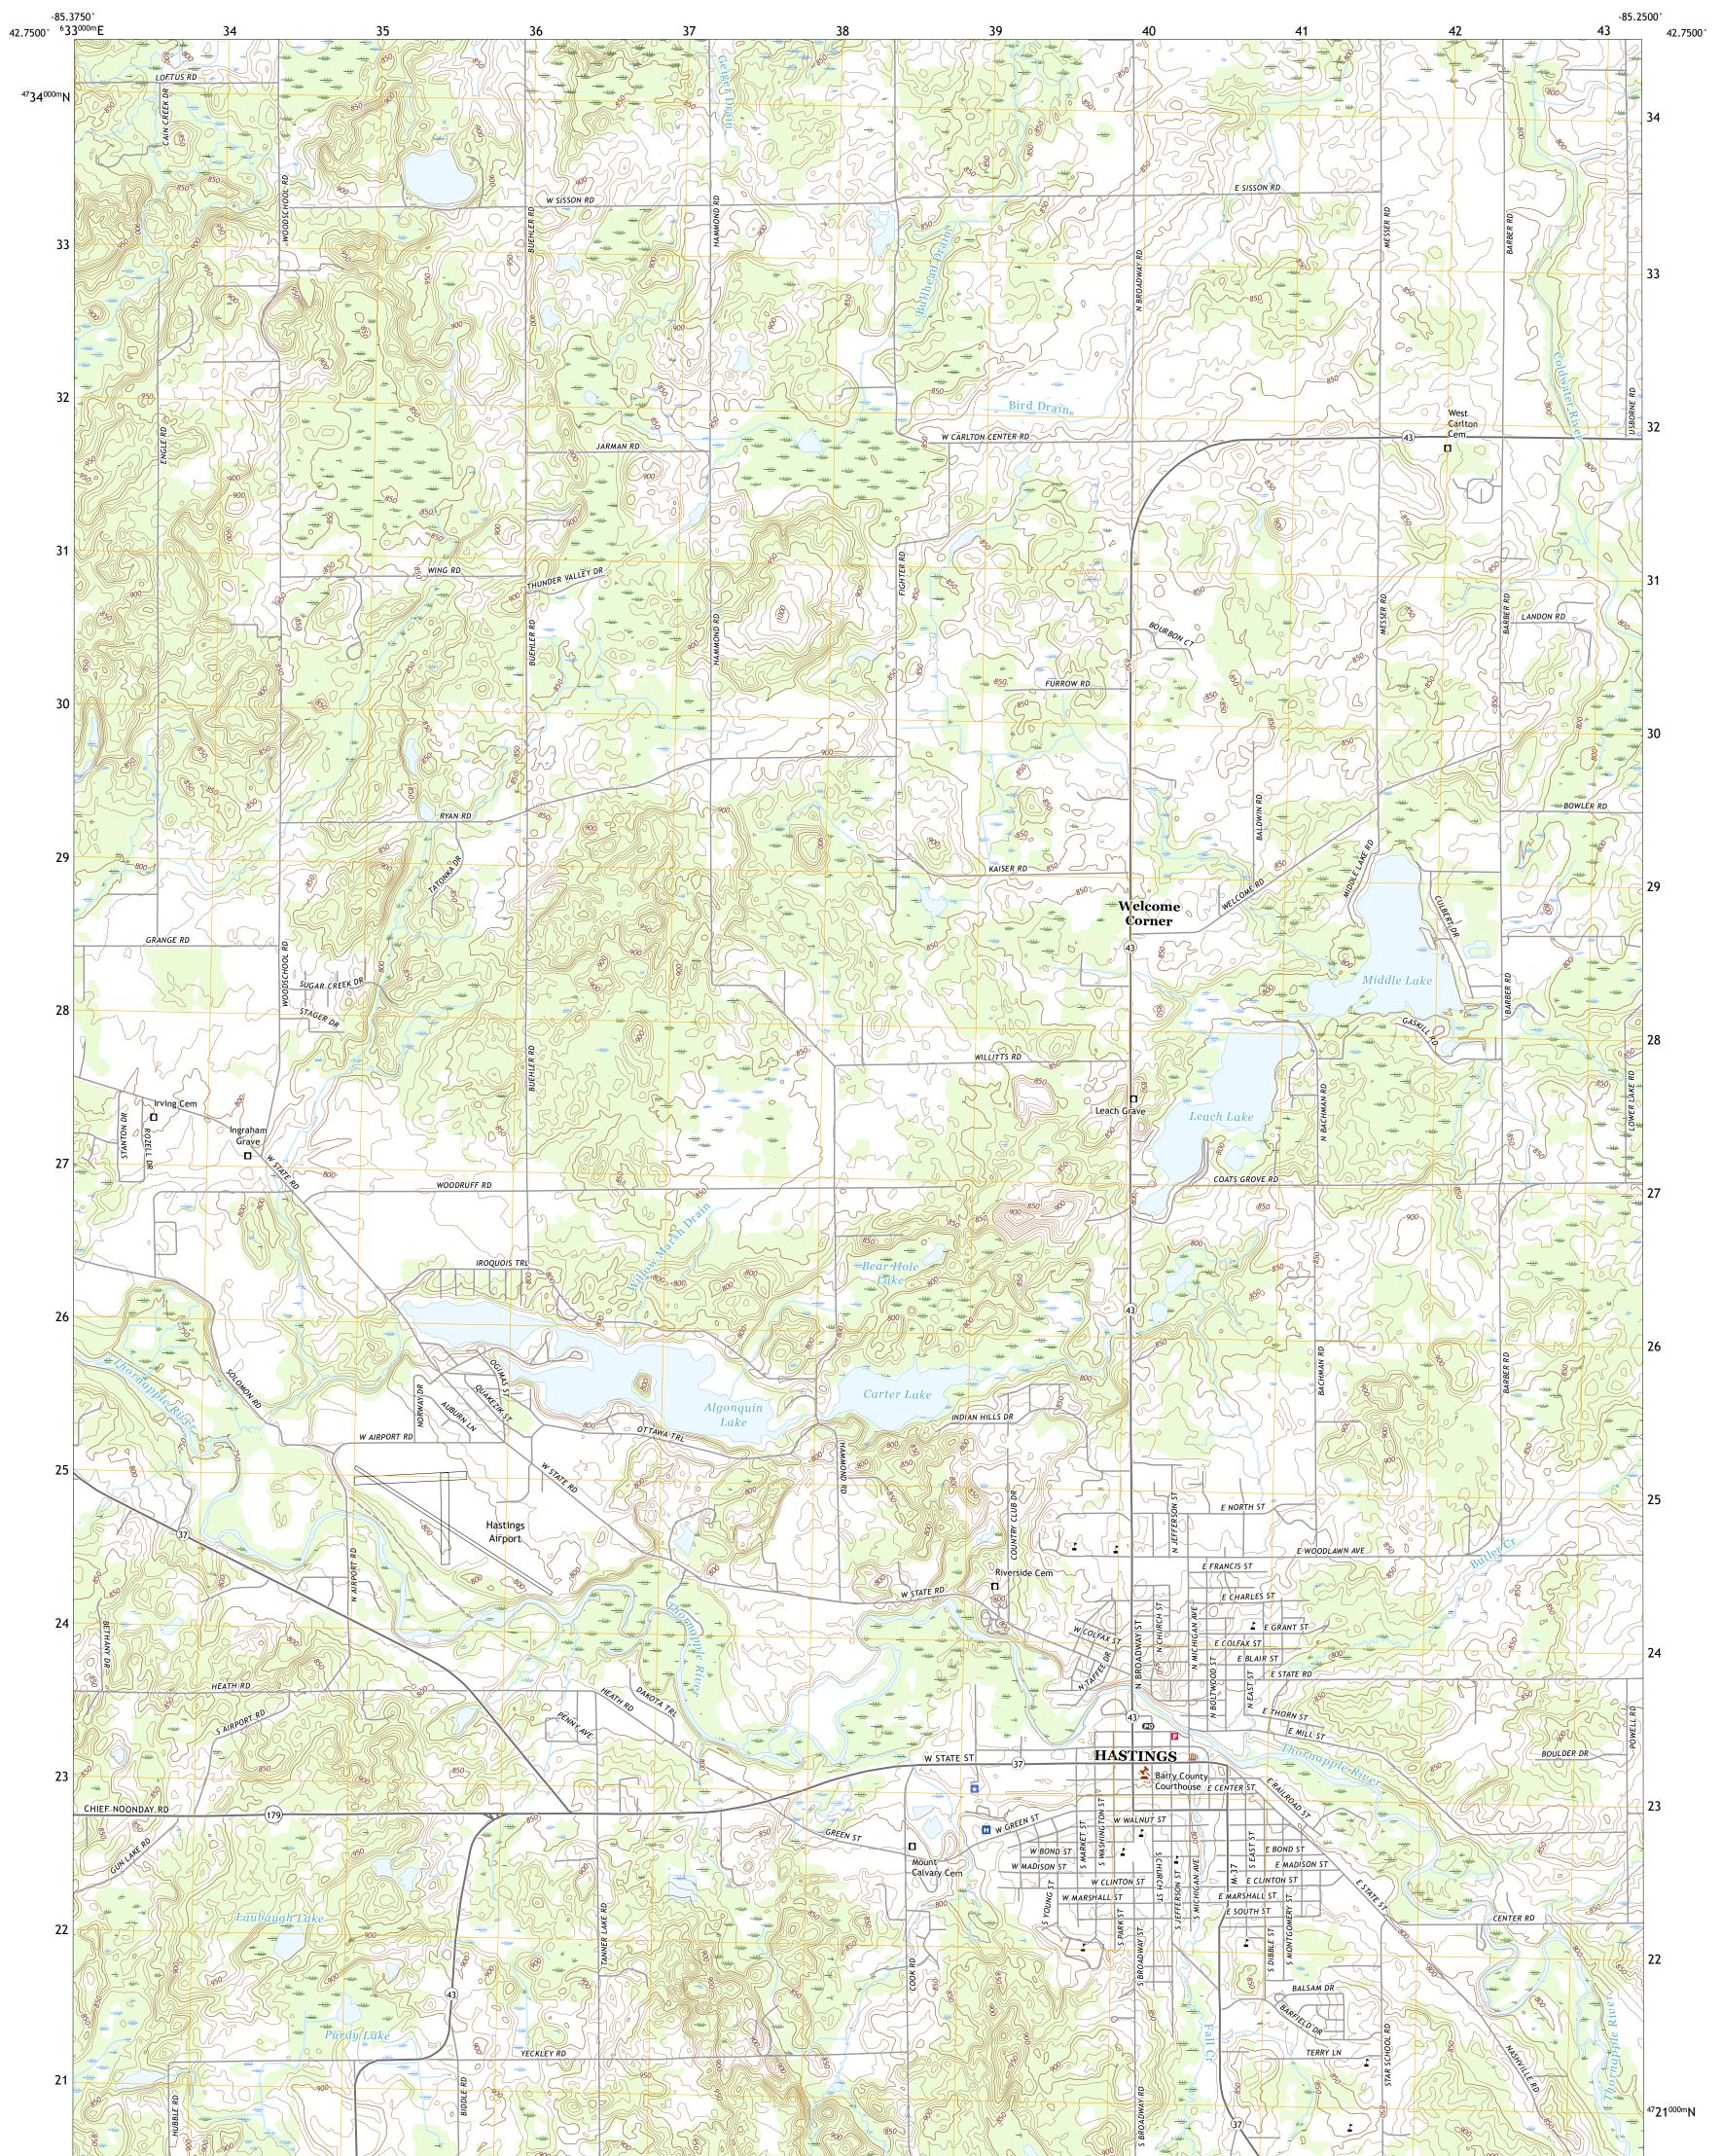

## U.S. DEPARTMENT OF THE INTERIOR U.S. GEOLOGICAL SURVEY

HASTINGS QUADRANGLE MICHIGAN - BARRY COUNTY 7.5-MINUTE SERIES

Produced by the United States Geological Survey North American Datum of 1983 (NAD83) World Geodetic System of 1984 (WGS84). Projection and 1 000-meter grid:Universal Transverse Mercator, Zone 16T This map is not a legal document. Boundaries may be generalized for this map scale. Private lands within government reservations may not be shown. Obtain permission before entering private lands.