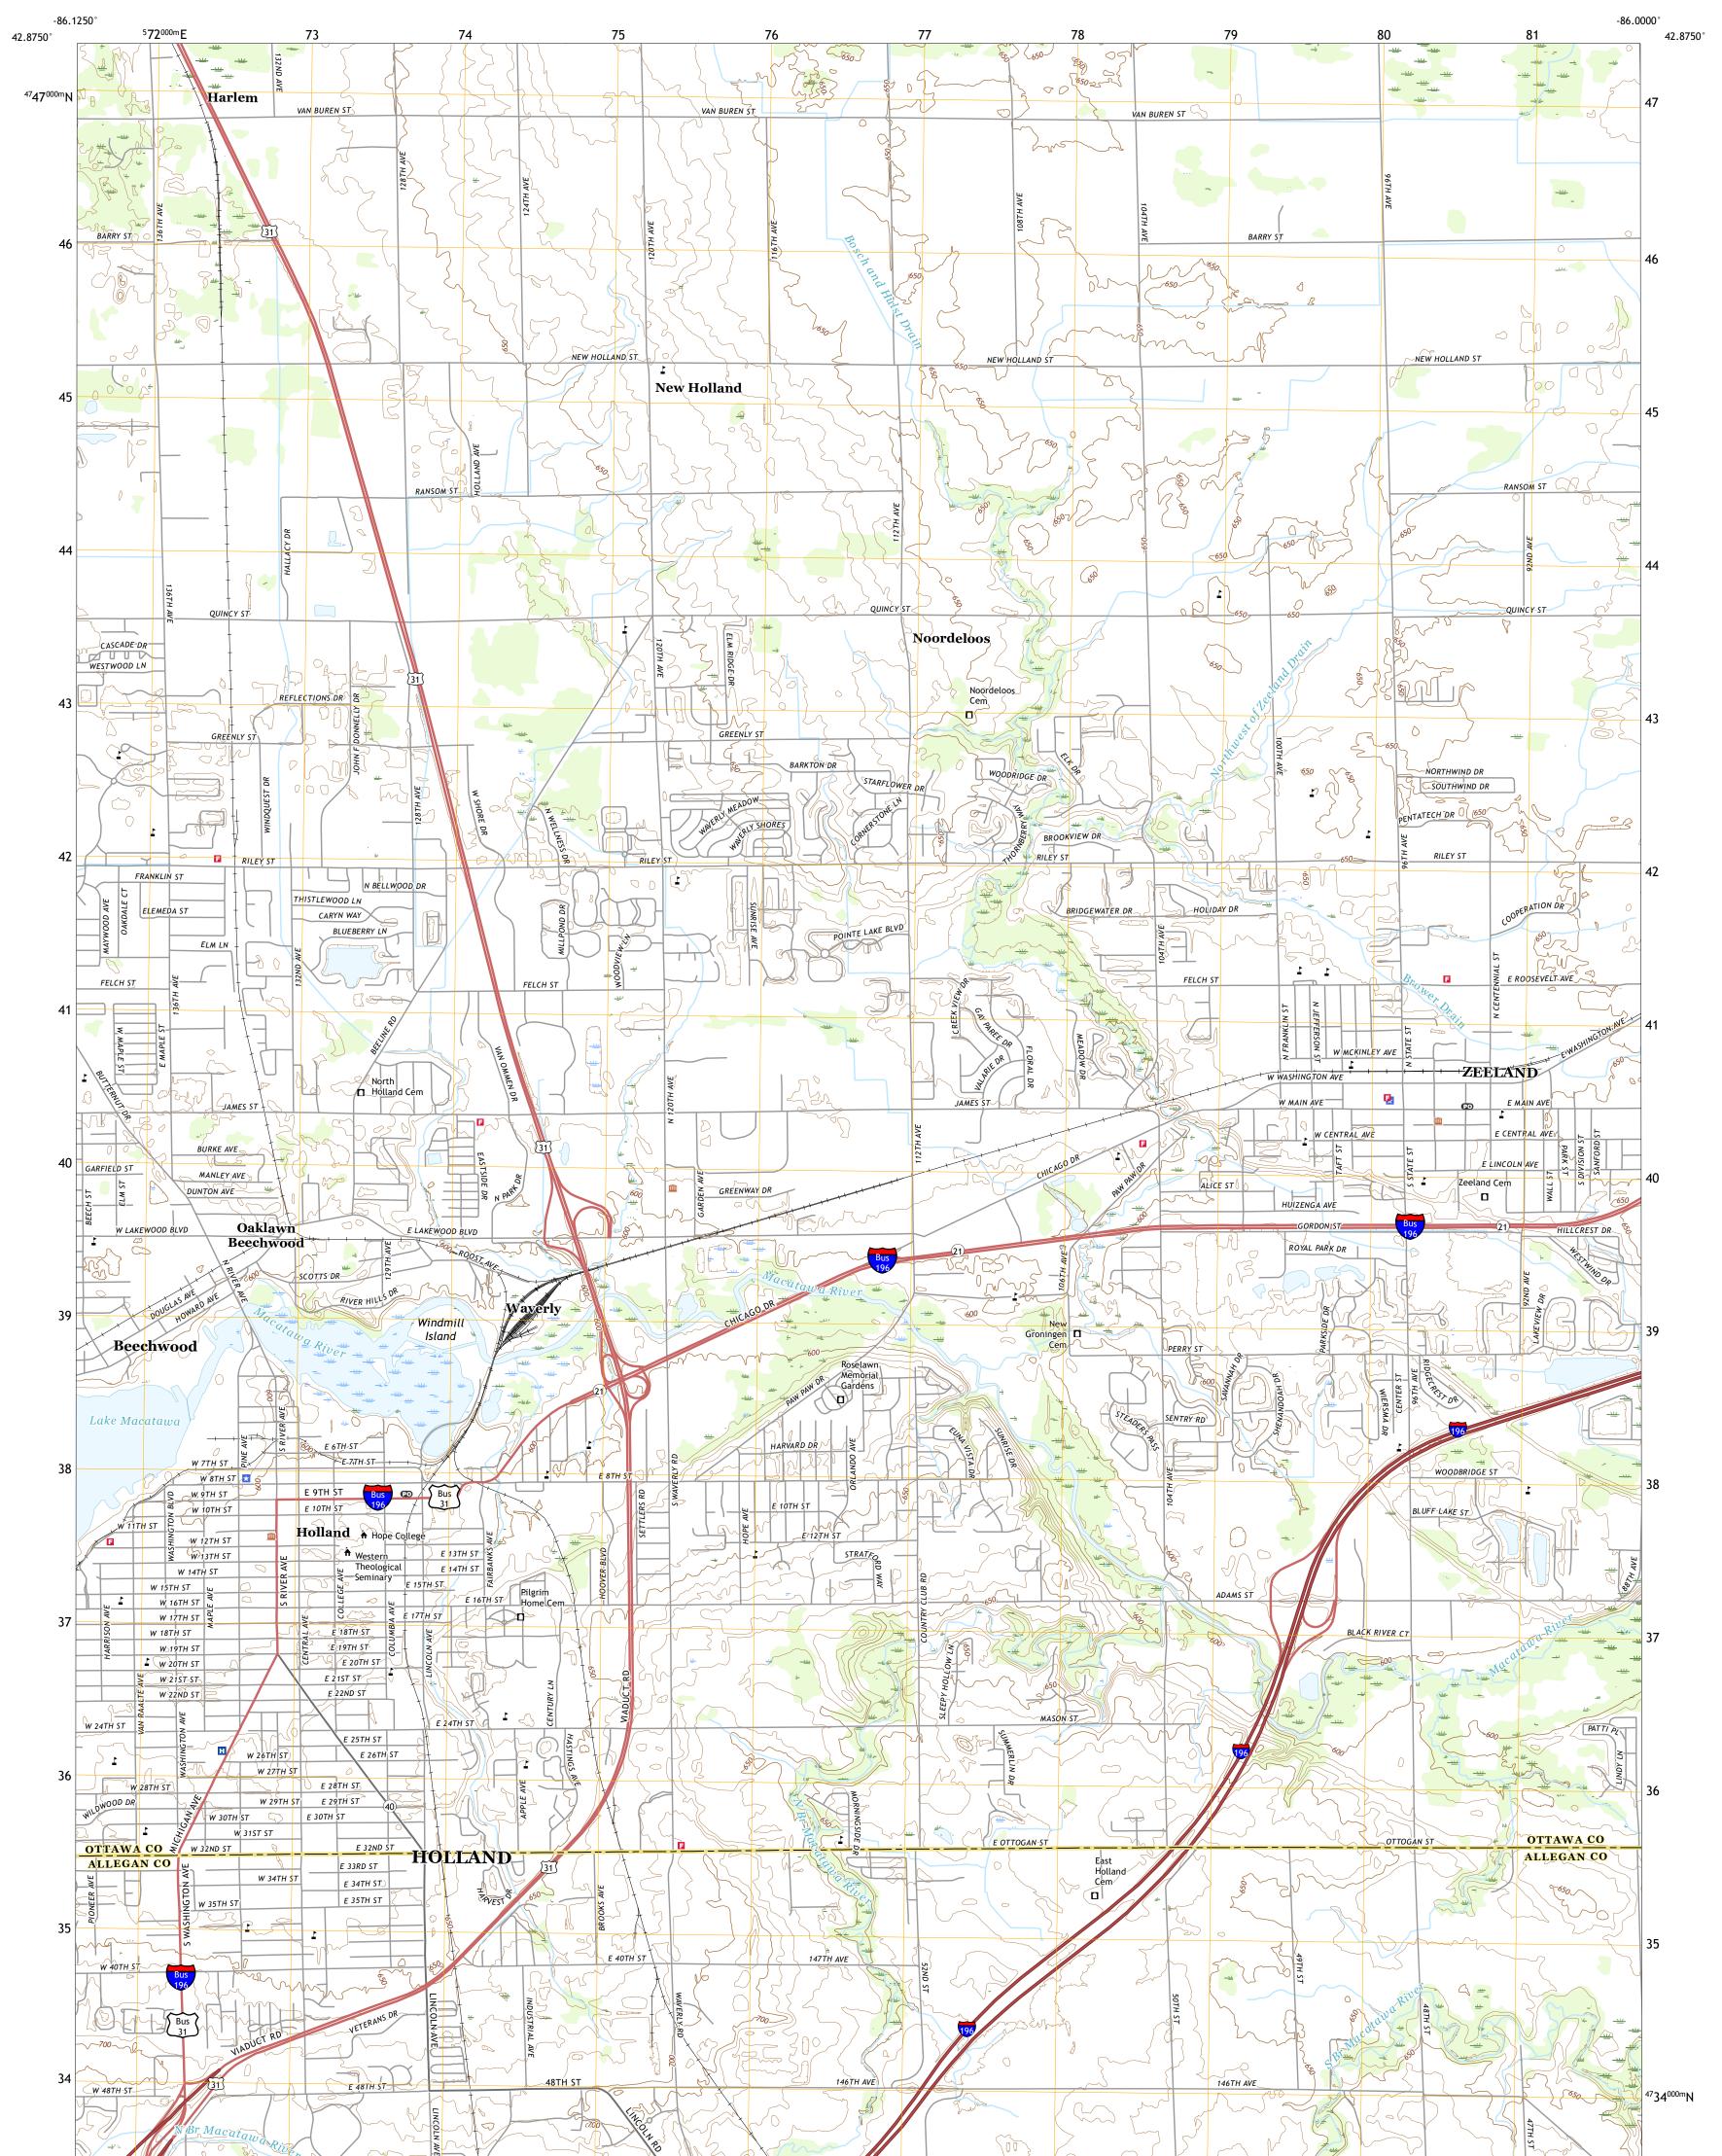

U.S. DEPARTMENT OF THE INTERIOR

U.S. GEOLOGICAL SURVEY

Science for a changing world

HOLLAND EAST QUADRANGLE MICHIGAN 7.5-MINUTE SERIES

Produced by the United States Geological Survey North American Datum of 1983 (NAD83) World Geodetic System of 1984 (WGS84). Projection and 1 000-meter grid: Universal Transverse Mercator, Zone 16T This map is not a legal document. Boundaries may be generalized for this map scale. Private lands within government reservations may not be shown. Obtain permission before entering private lands.