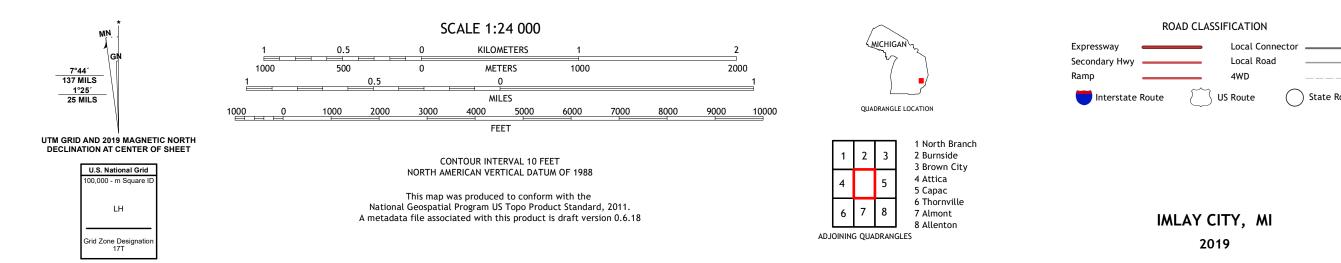

## U.S. DEPARTMENT OF THE INTERIOR U.S. GEOLOGICAL SURVEY

IMLAY CITY QUADRANGLE MICHIGAN - LAPEER COUNTY 7.5-MINUTE SERIES

Produced by the United States Geological Survey North American Datum of 1983 (NAD83) World Geodetic System of 1984 (WGS84). Projection and 1 000-meter grid:Universal Transverse Mercator, Zone 17T This map is not a legal document. Boundaries may be generalized for this map scale. Private lands within government reservations may not be shown. Obtain permission before entering private lands.

\_\_\_\_

State Route