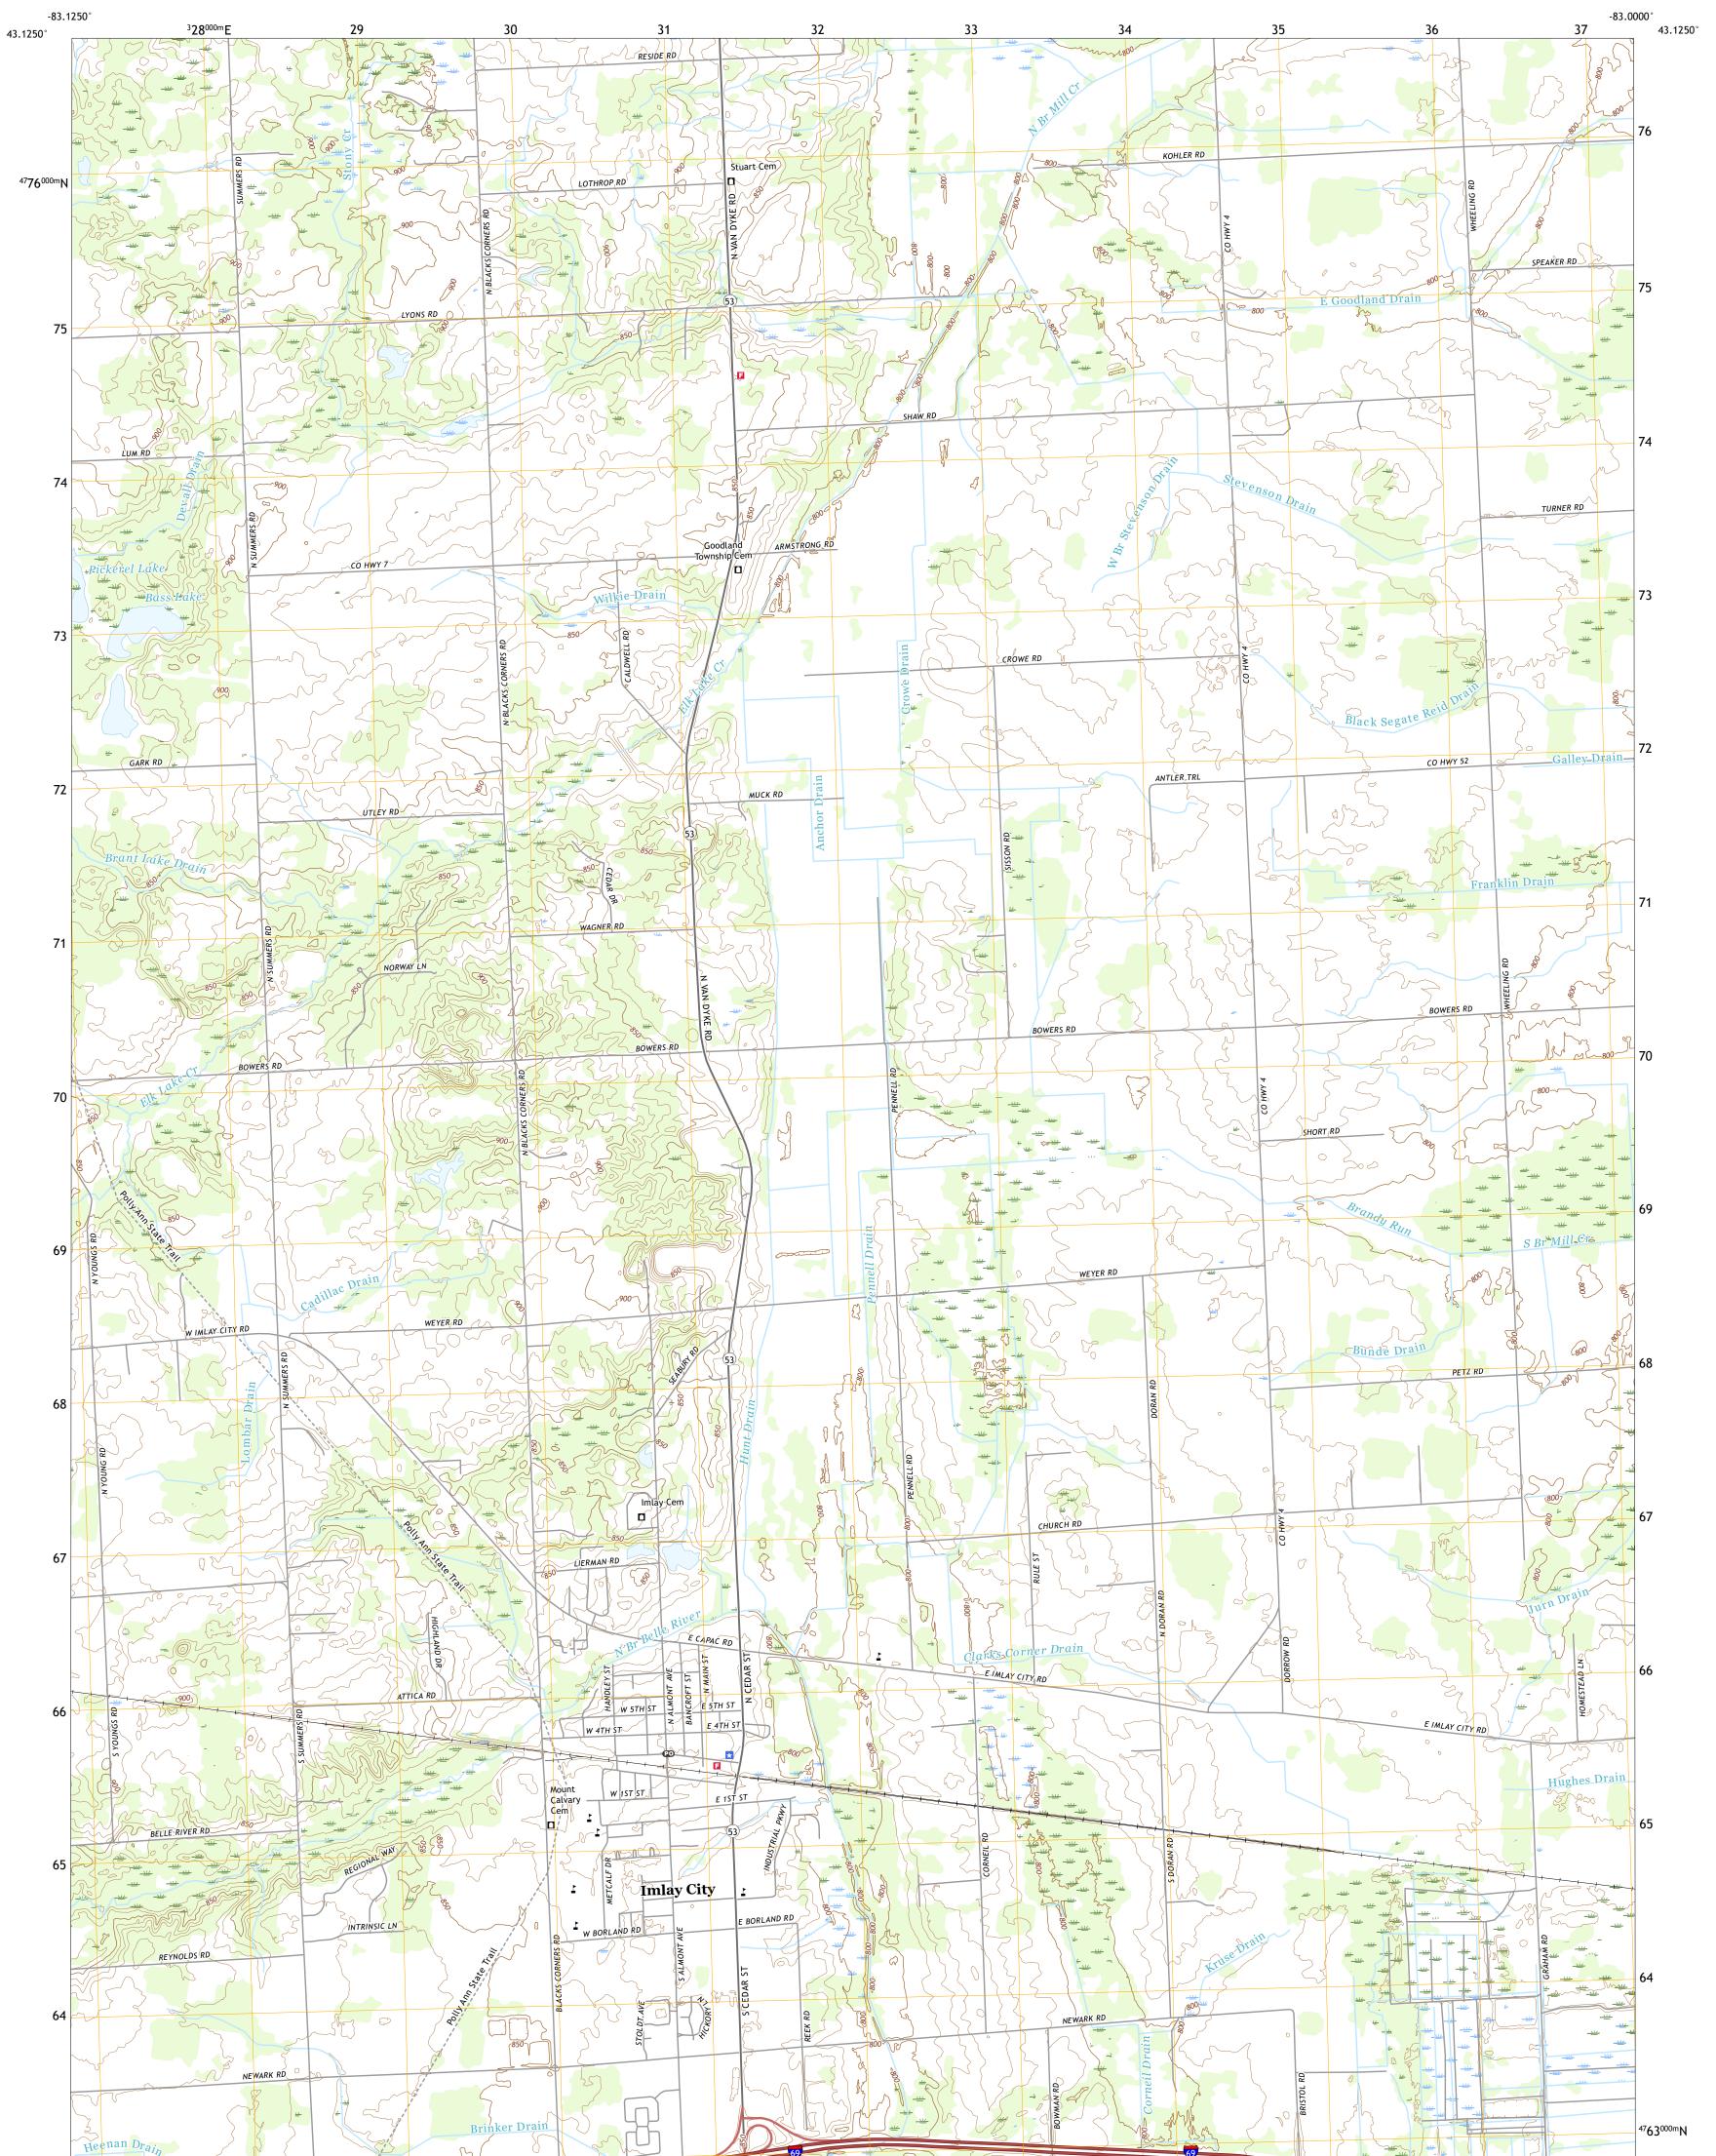

## U.S. DEPARTMENT OF THE INTERIOR U.S. GEOLOGICAL SURVEY

IMLAY CITY QUADRANGLE MICHIGAN - LAPEER COUNTY 7.5-MINUTE SERIES

Produced by the United States Geological Survey North American Datum of 1983 (NAD83) World Geodetic System of 1984 (WGS84). Projection and 1 000-meter grid:Universal Transverse Mercator, Zone 17T This map is not a legal document. Boundaries may be generalized for this map scale. Private lands within government reservations may not be shown. Obtain permission before entering private lands.

Imagery..... Roads...... Names..... ......NAIP, August 2016 - October 2016 U.S. Census Bureau, 2016 .....GNIS, 1980 - 2019 .... 

 Names......GNN, 1980 - 2019

 Hydrography.....National Hydrography Dataset, 2005 - 2019

 Contours.....National Elevation Dataset, 2011 - 2018

 Boundaries.....Multiple sources; see metadata file 2017 - 2018

 Public Land Survey System......BLM, 2018

 Wetlands......FWS National Wetlands Inventory 2005