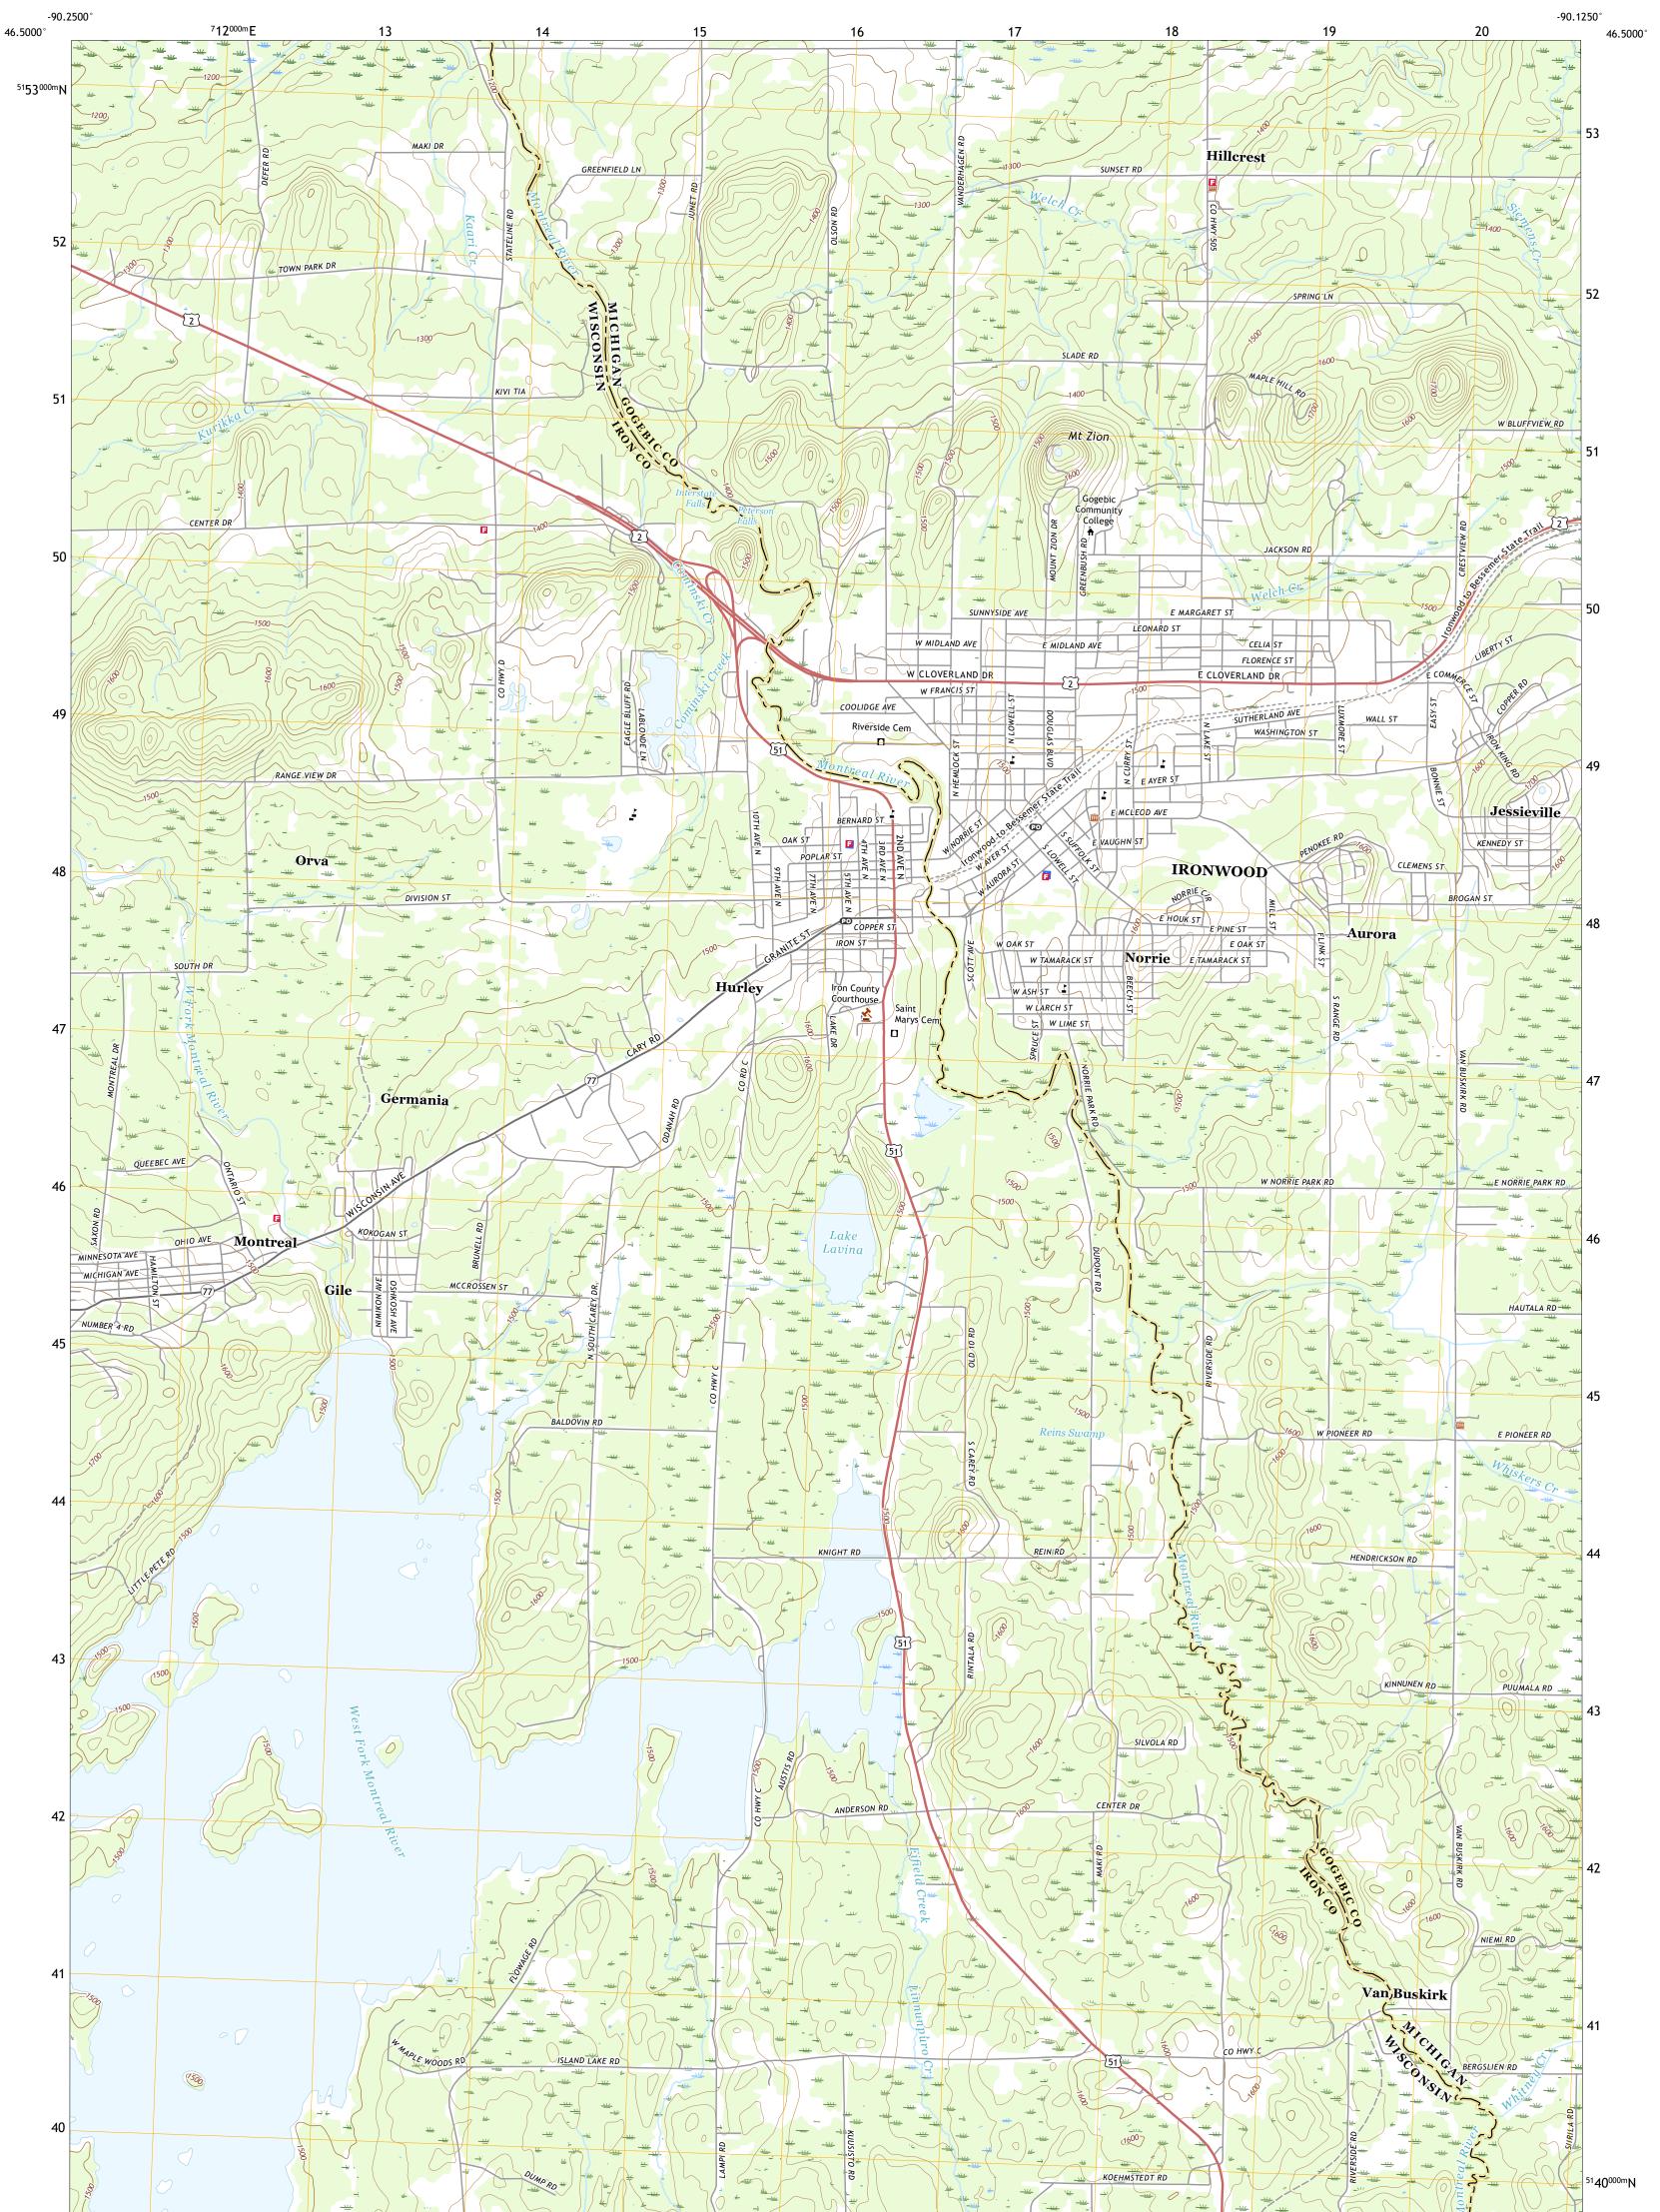

## U.S. DEPARTMENT OF THE INTERIOR U.S. GEOLOGICAL SURVEY

IRONWOOD QUADRANGLE MICHIGAN - WISCONSIN 7.5-MINUTE SERIES

Produced by the United States Geological Survey North American Datum of 1983 (NAD83) World Geodetic System of 1984 (WGS84). Projection and 1 000-meter grid:Universal Transverse Mercator, Zone 15T This map is not a legal document. Boundaries may be generalized for this map scale. Private lands within government reservations may not be shown. Obtain permission before entering private lands.

Imagery.... Roads..... Names..... .....NAIP, July 2016 - November 2017 .... U.S. Census Bureau, 2015 - 2018 .....GNIS, 1980 - 2019 Public Land Survey System..... 

NSN. 76430163724K22101

Local Connector \_\_\_\_\_