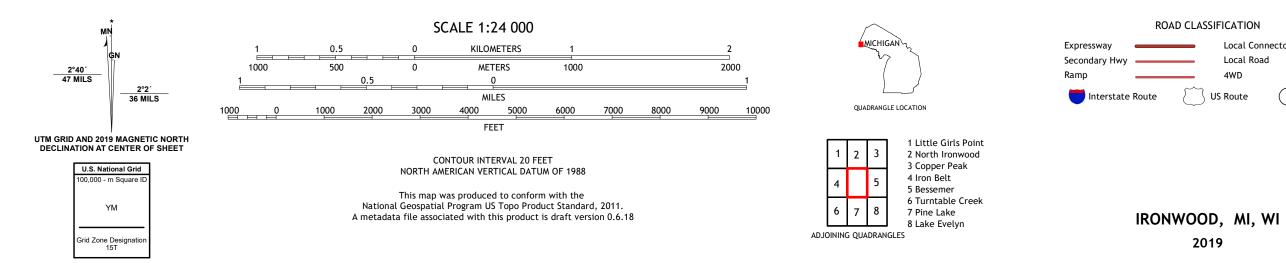

## U.S. DEPARTMENT OF THE INTERIOR U.S. GEOLOGICAL SURVEY

IRONWOOD QUADRANGLE MICHIGAN - WISCONSIN 7.5-MINUTE SERIES

Produced by the United States Geological Survey North American Datum of 1983 (NAD83) World Geodetic System of 1984 (WGS84). Projection and 1 000-meter grid:Universal Transverse Mercator, Zone 15T This map is not a legal document. Boundaries may be generalized for this map scale. Private lands within government reservations may not be shown. Obtain permission before entering private lands.

Imagery.... Roads..... Names..... .....NAIP, July 2016 - November 2017 .... U.S. Census Bureau, 2015 - 2018 .....GNIS, 1980 - 2019 Public Land Survey System..... 

NSN. 76430163724K22101

Local Connector \_\_\_\_\_

State Route

Local Road

4WD