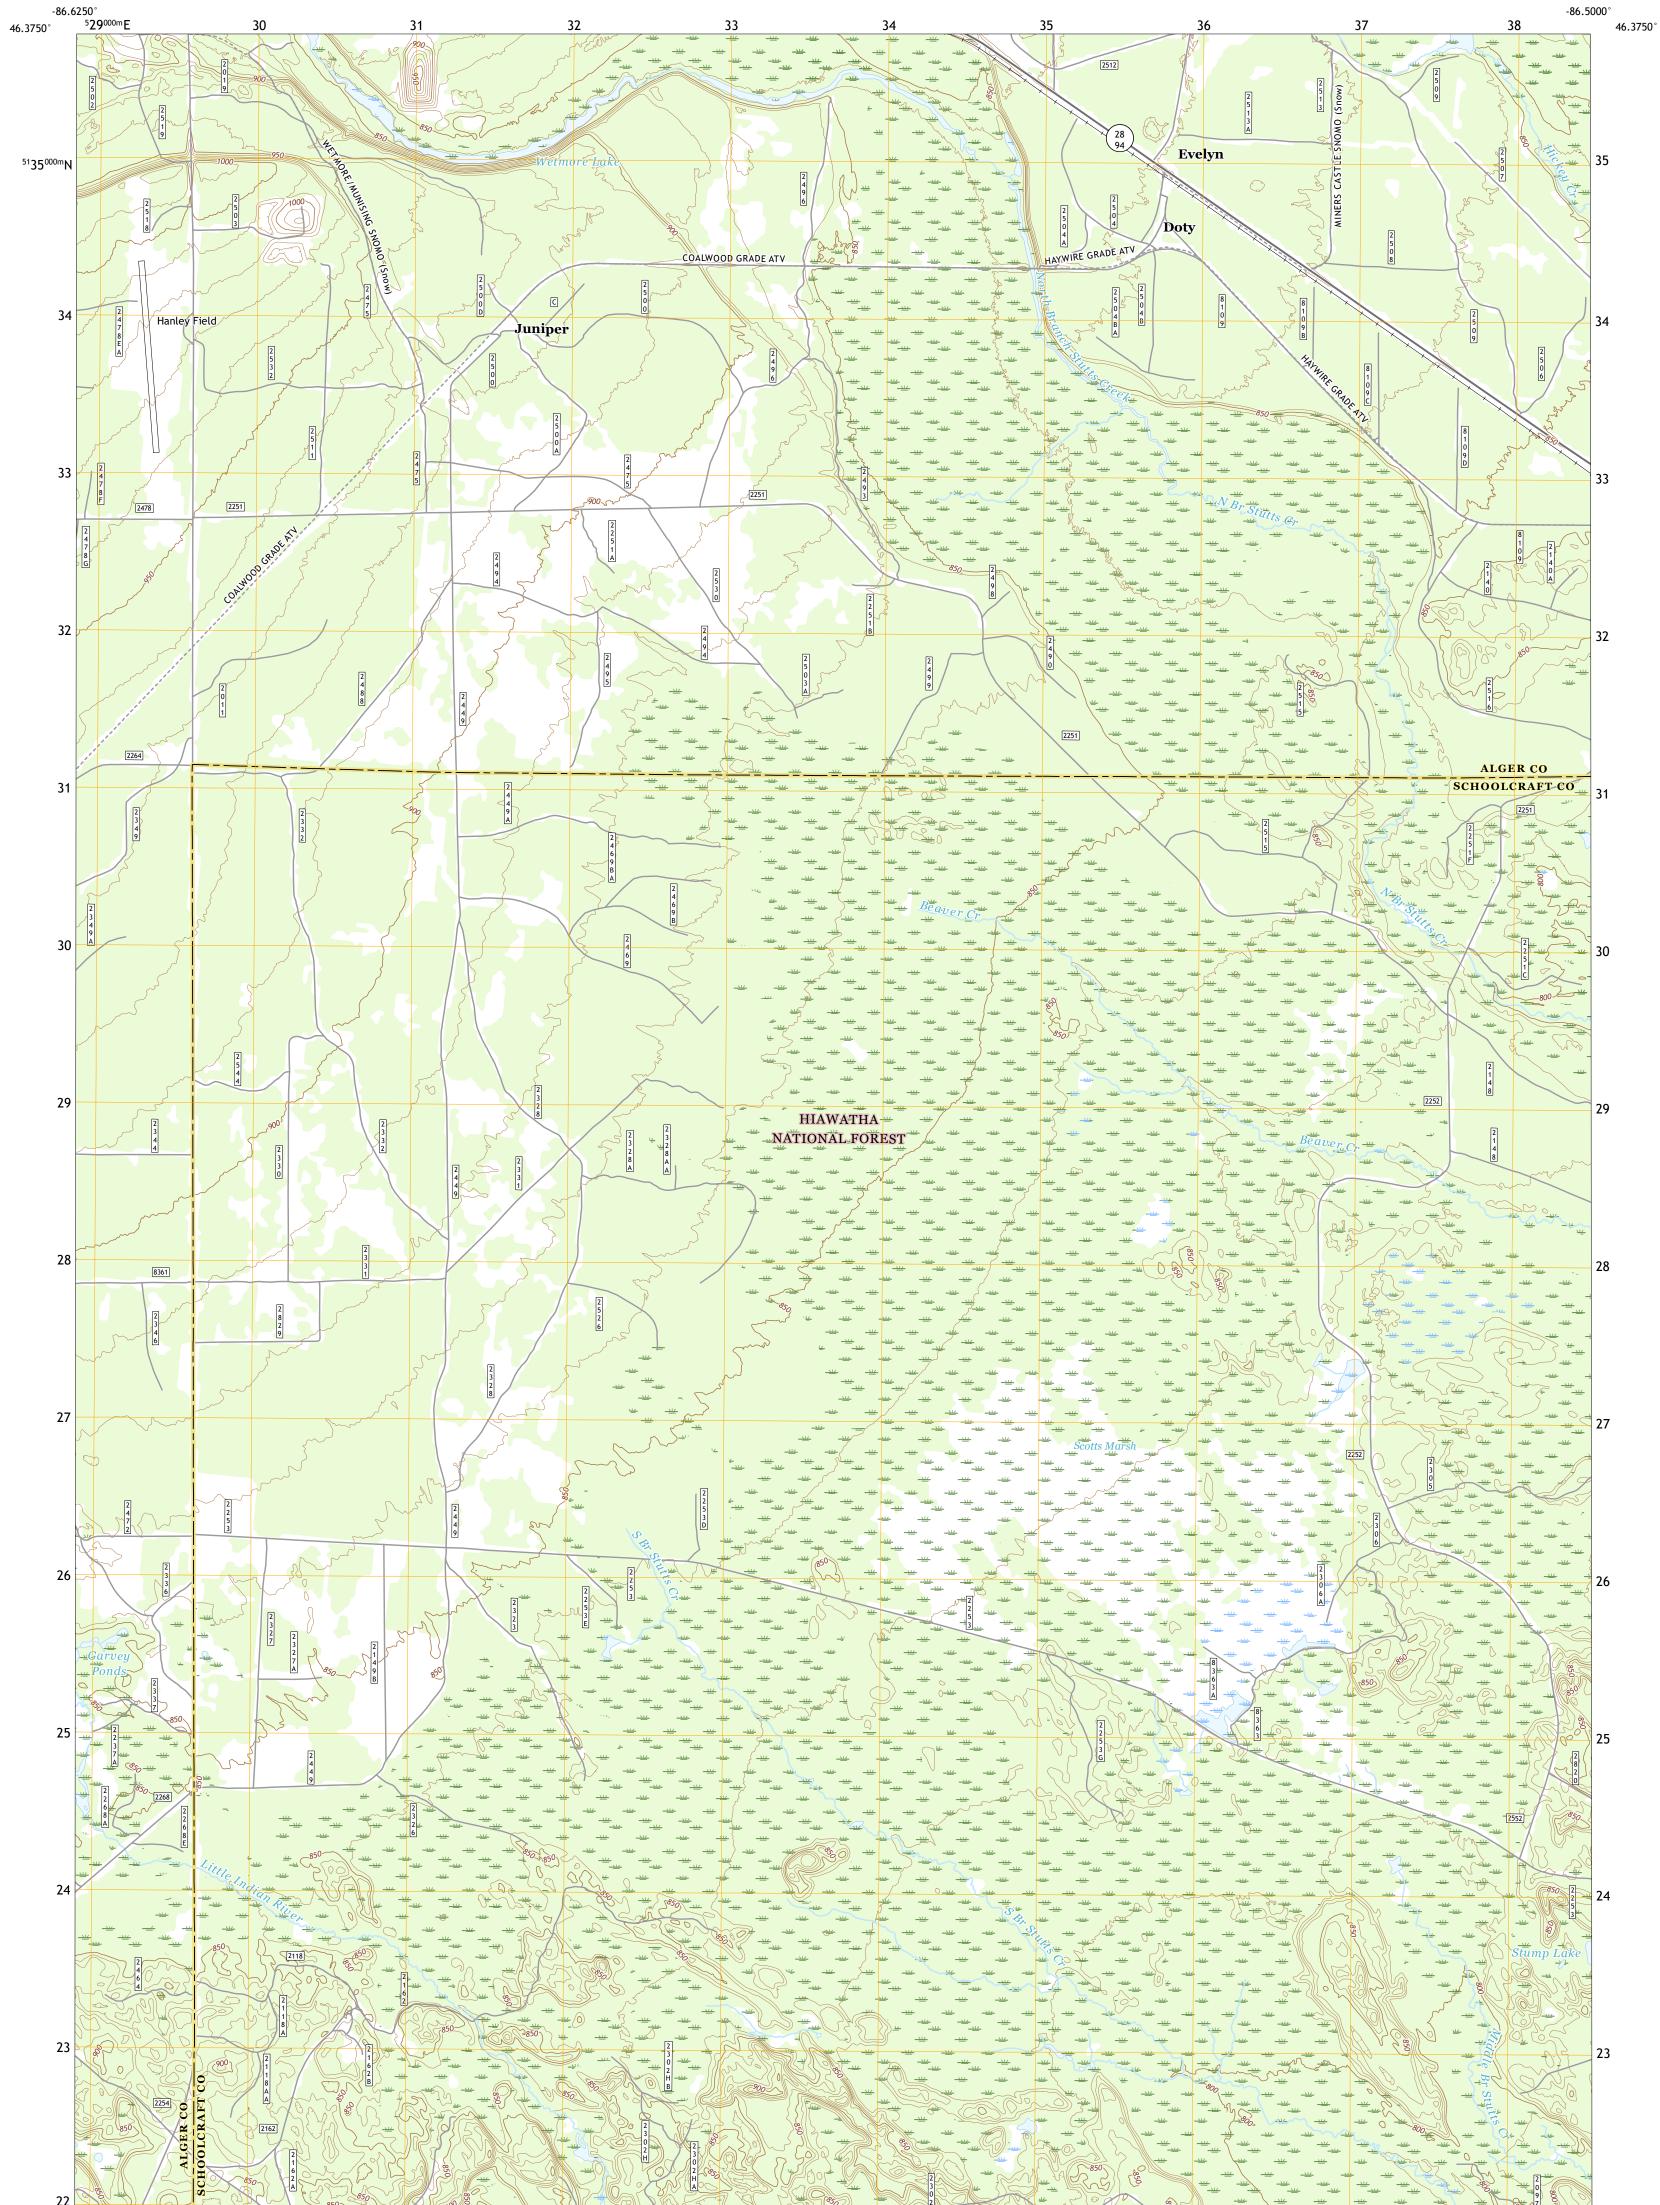

**Produced by the United States Geological Survey** North American Datum of 1983 (NAD83) World Geodetic System of 1984 (WGS84). Projection and 1 000-meter grid:Universal Transverse Mercator, Zone 16T This map is not a legal document. Boundaries may be generalized for this map scale. Private lands within government reservations may not be shown. Obtain permission before entering private lands.

.....NAIP, July 2016 - October 2016 

 Imagery
 NAIP, July 2016 - October 2016

 Roads
 U.S. Census Bureau, Not Available

 Roads within US Forest Service Lands
 FSTopo Data

 with limited Forest Service updates, 2013
 Names.

 Names.
 GNIS, 1980 - 2018

 Hydrography
 National Hydrography Dataset, 2001 - 2019

 Contours
 National Elevation Dataset, 2017 - 2018

 Public Land Survey System
 BLM, 2018

 Wetlands
 Inventory
 2005

Imagery..... Roads.....