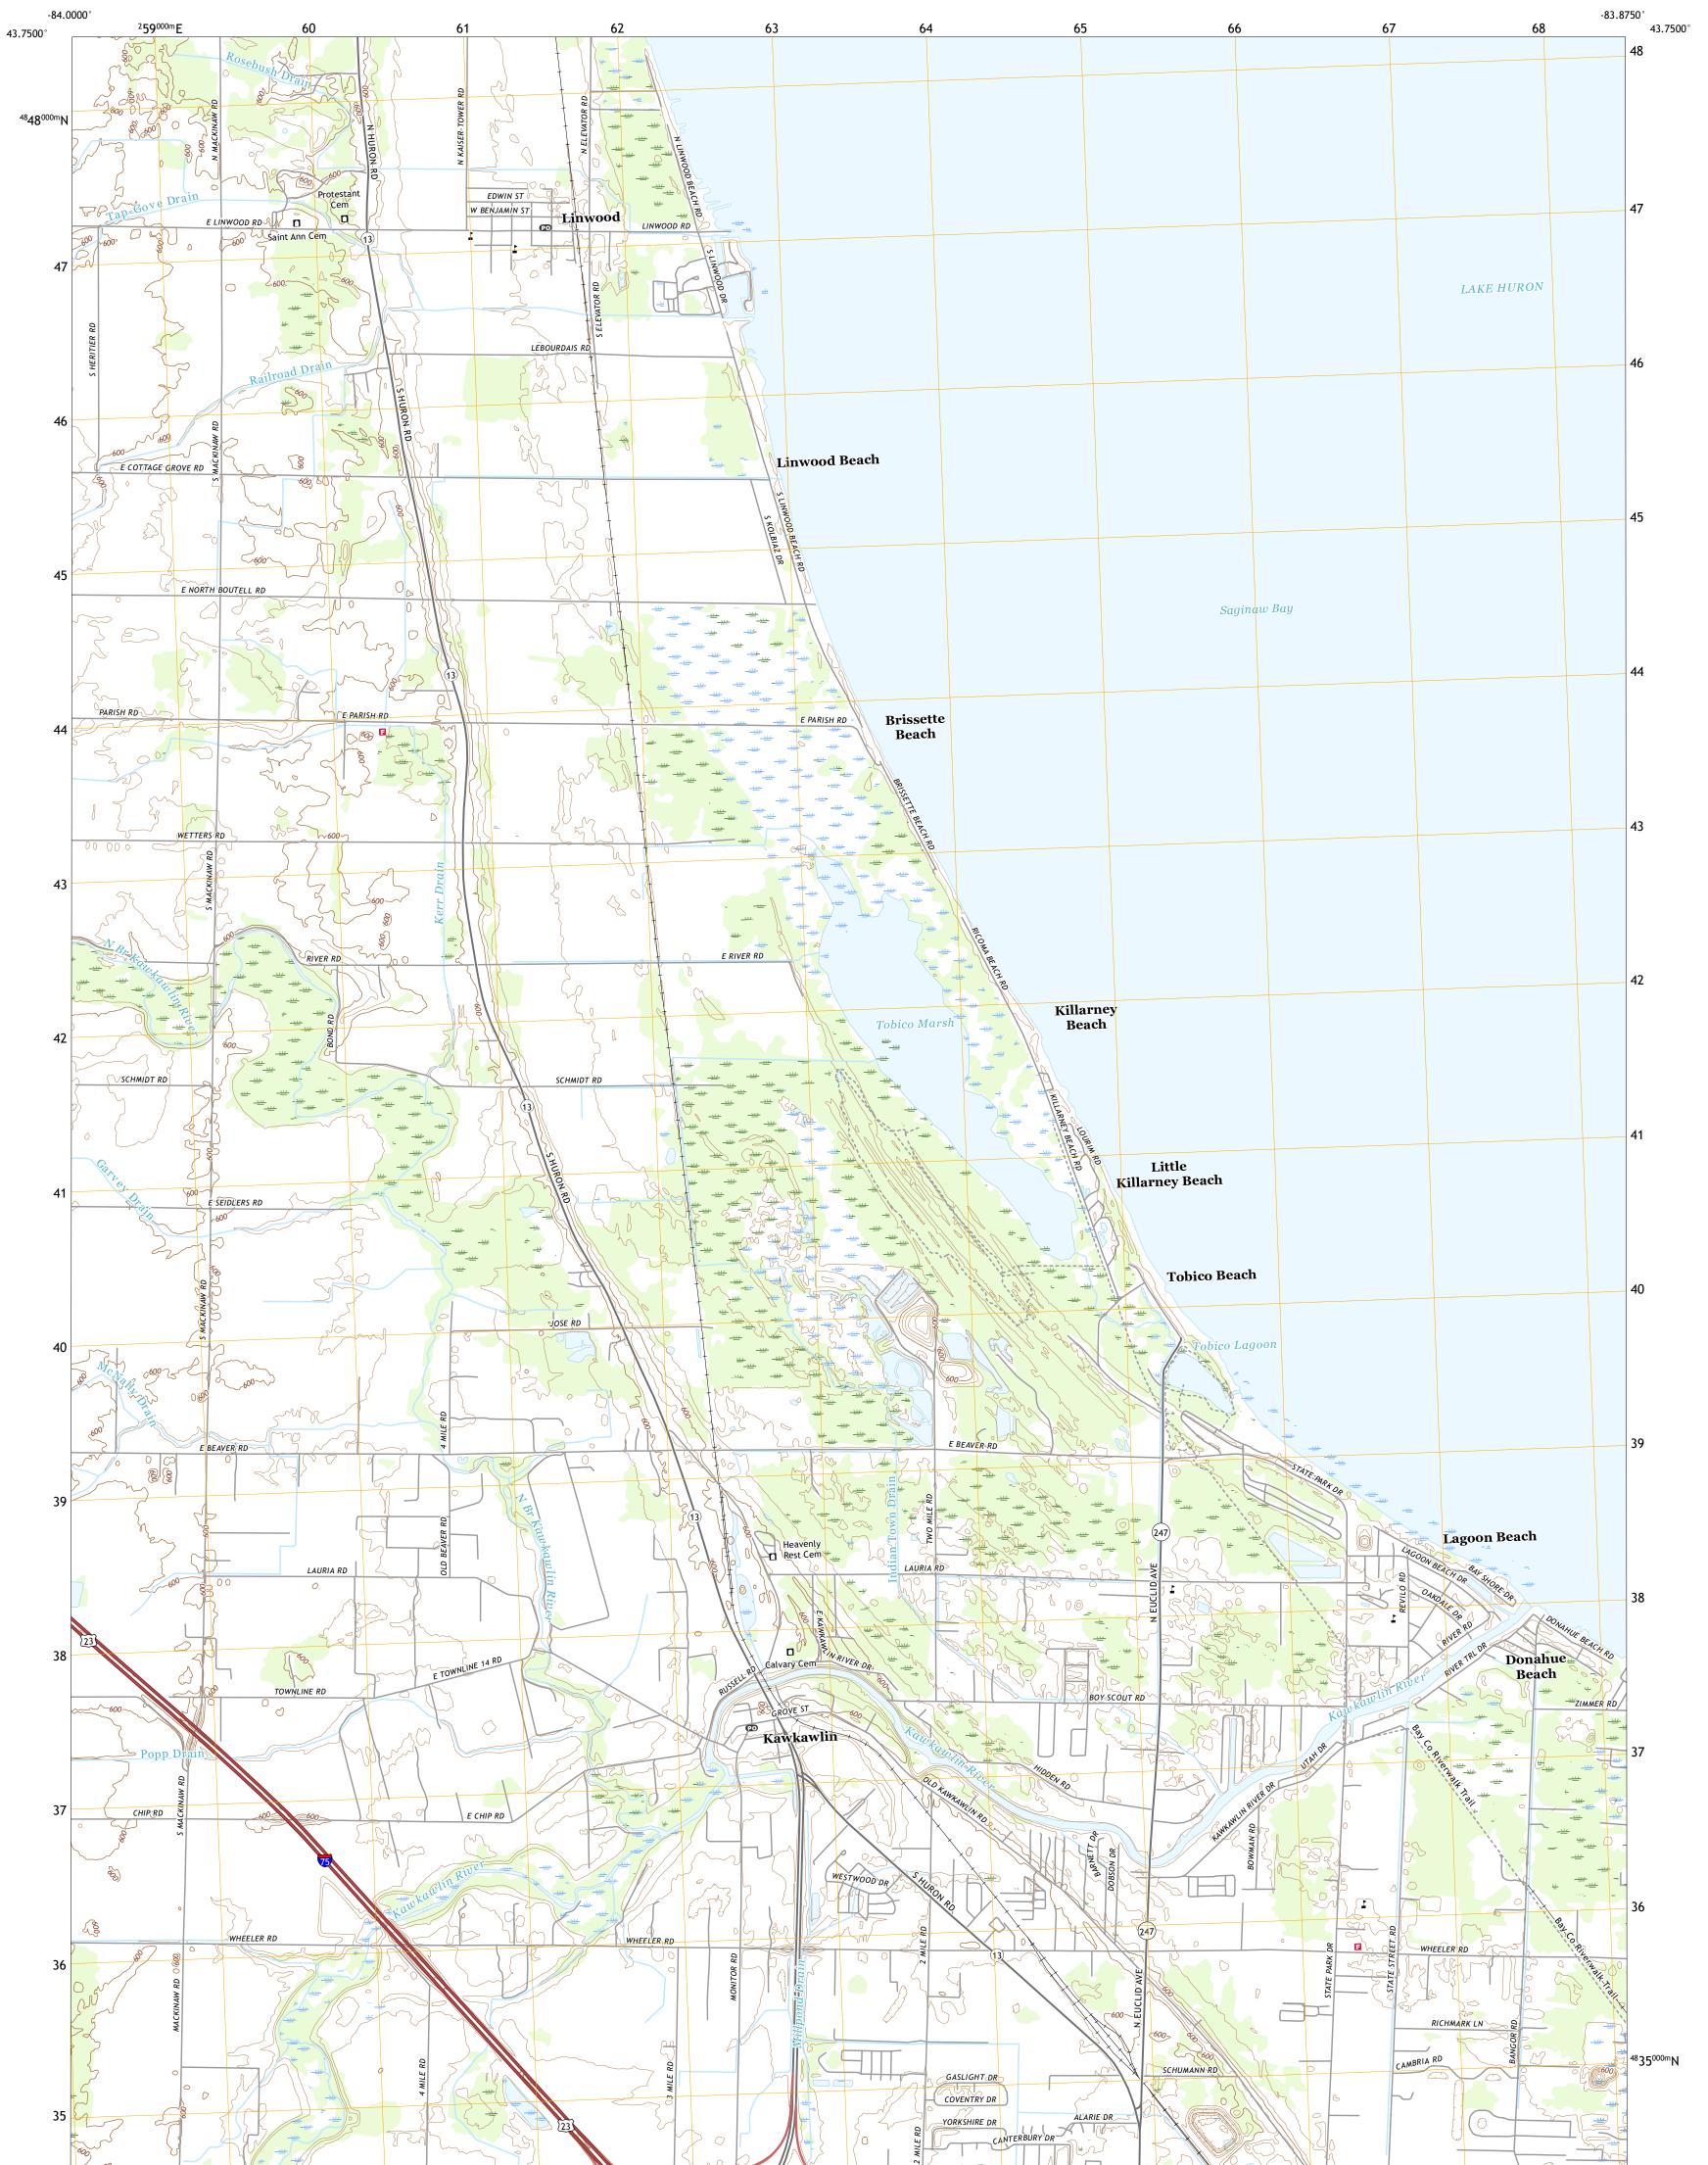

## U.S. DEPARTMENT OF THE INTERIOR U.S. GEOLOGICAL SURVEY

KAWKAWLIN QUADRANGLE MICHIGAN - BAY COUNTY 7.5-MINUTE SERIES

Produced by the United States Geological Survey North American Datum of 1983 (NAD83) World Geodetic System of 1984 (WGS84). Projection and 1 000-meter grid:Universal Transverse Mercator, Zone 16T\17T This map is not a legal document. Boundaries may be generalized for this map scale. Private lands within government reservations may not be shown. Obtain permission before entering private lands.