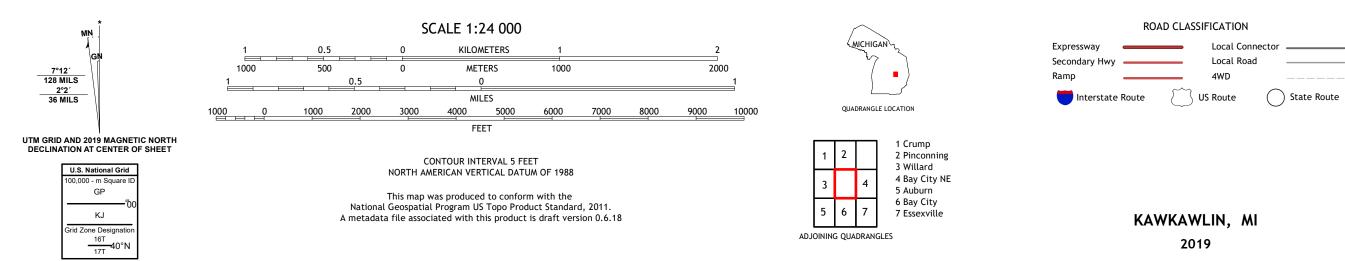

## U.S. DEPARTMENT OF THE INTERIOR U.S. GEOLOGICAL SURVEY

KAWKAWLIN QUADRANGLE MICHIGAN - BAY COUNTY 7.5-MINUTE SERIES

Produced by the United States Geological Survey North American Datum of 1983 (NAD83) World Geodetic System of 1984 (WGS84). Projection and 1 000-meter grid:Universal Transverse Mercator, Zone 16T\17T This map is not a legal document. Boundaries may be generalized for this map scale. Private lands within government reservations may not be shown. Obtain permission before entering private lands.