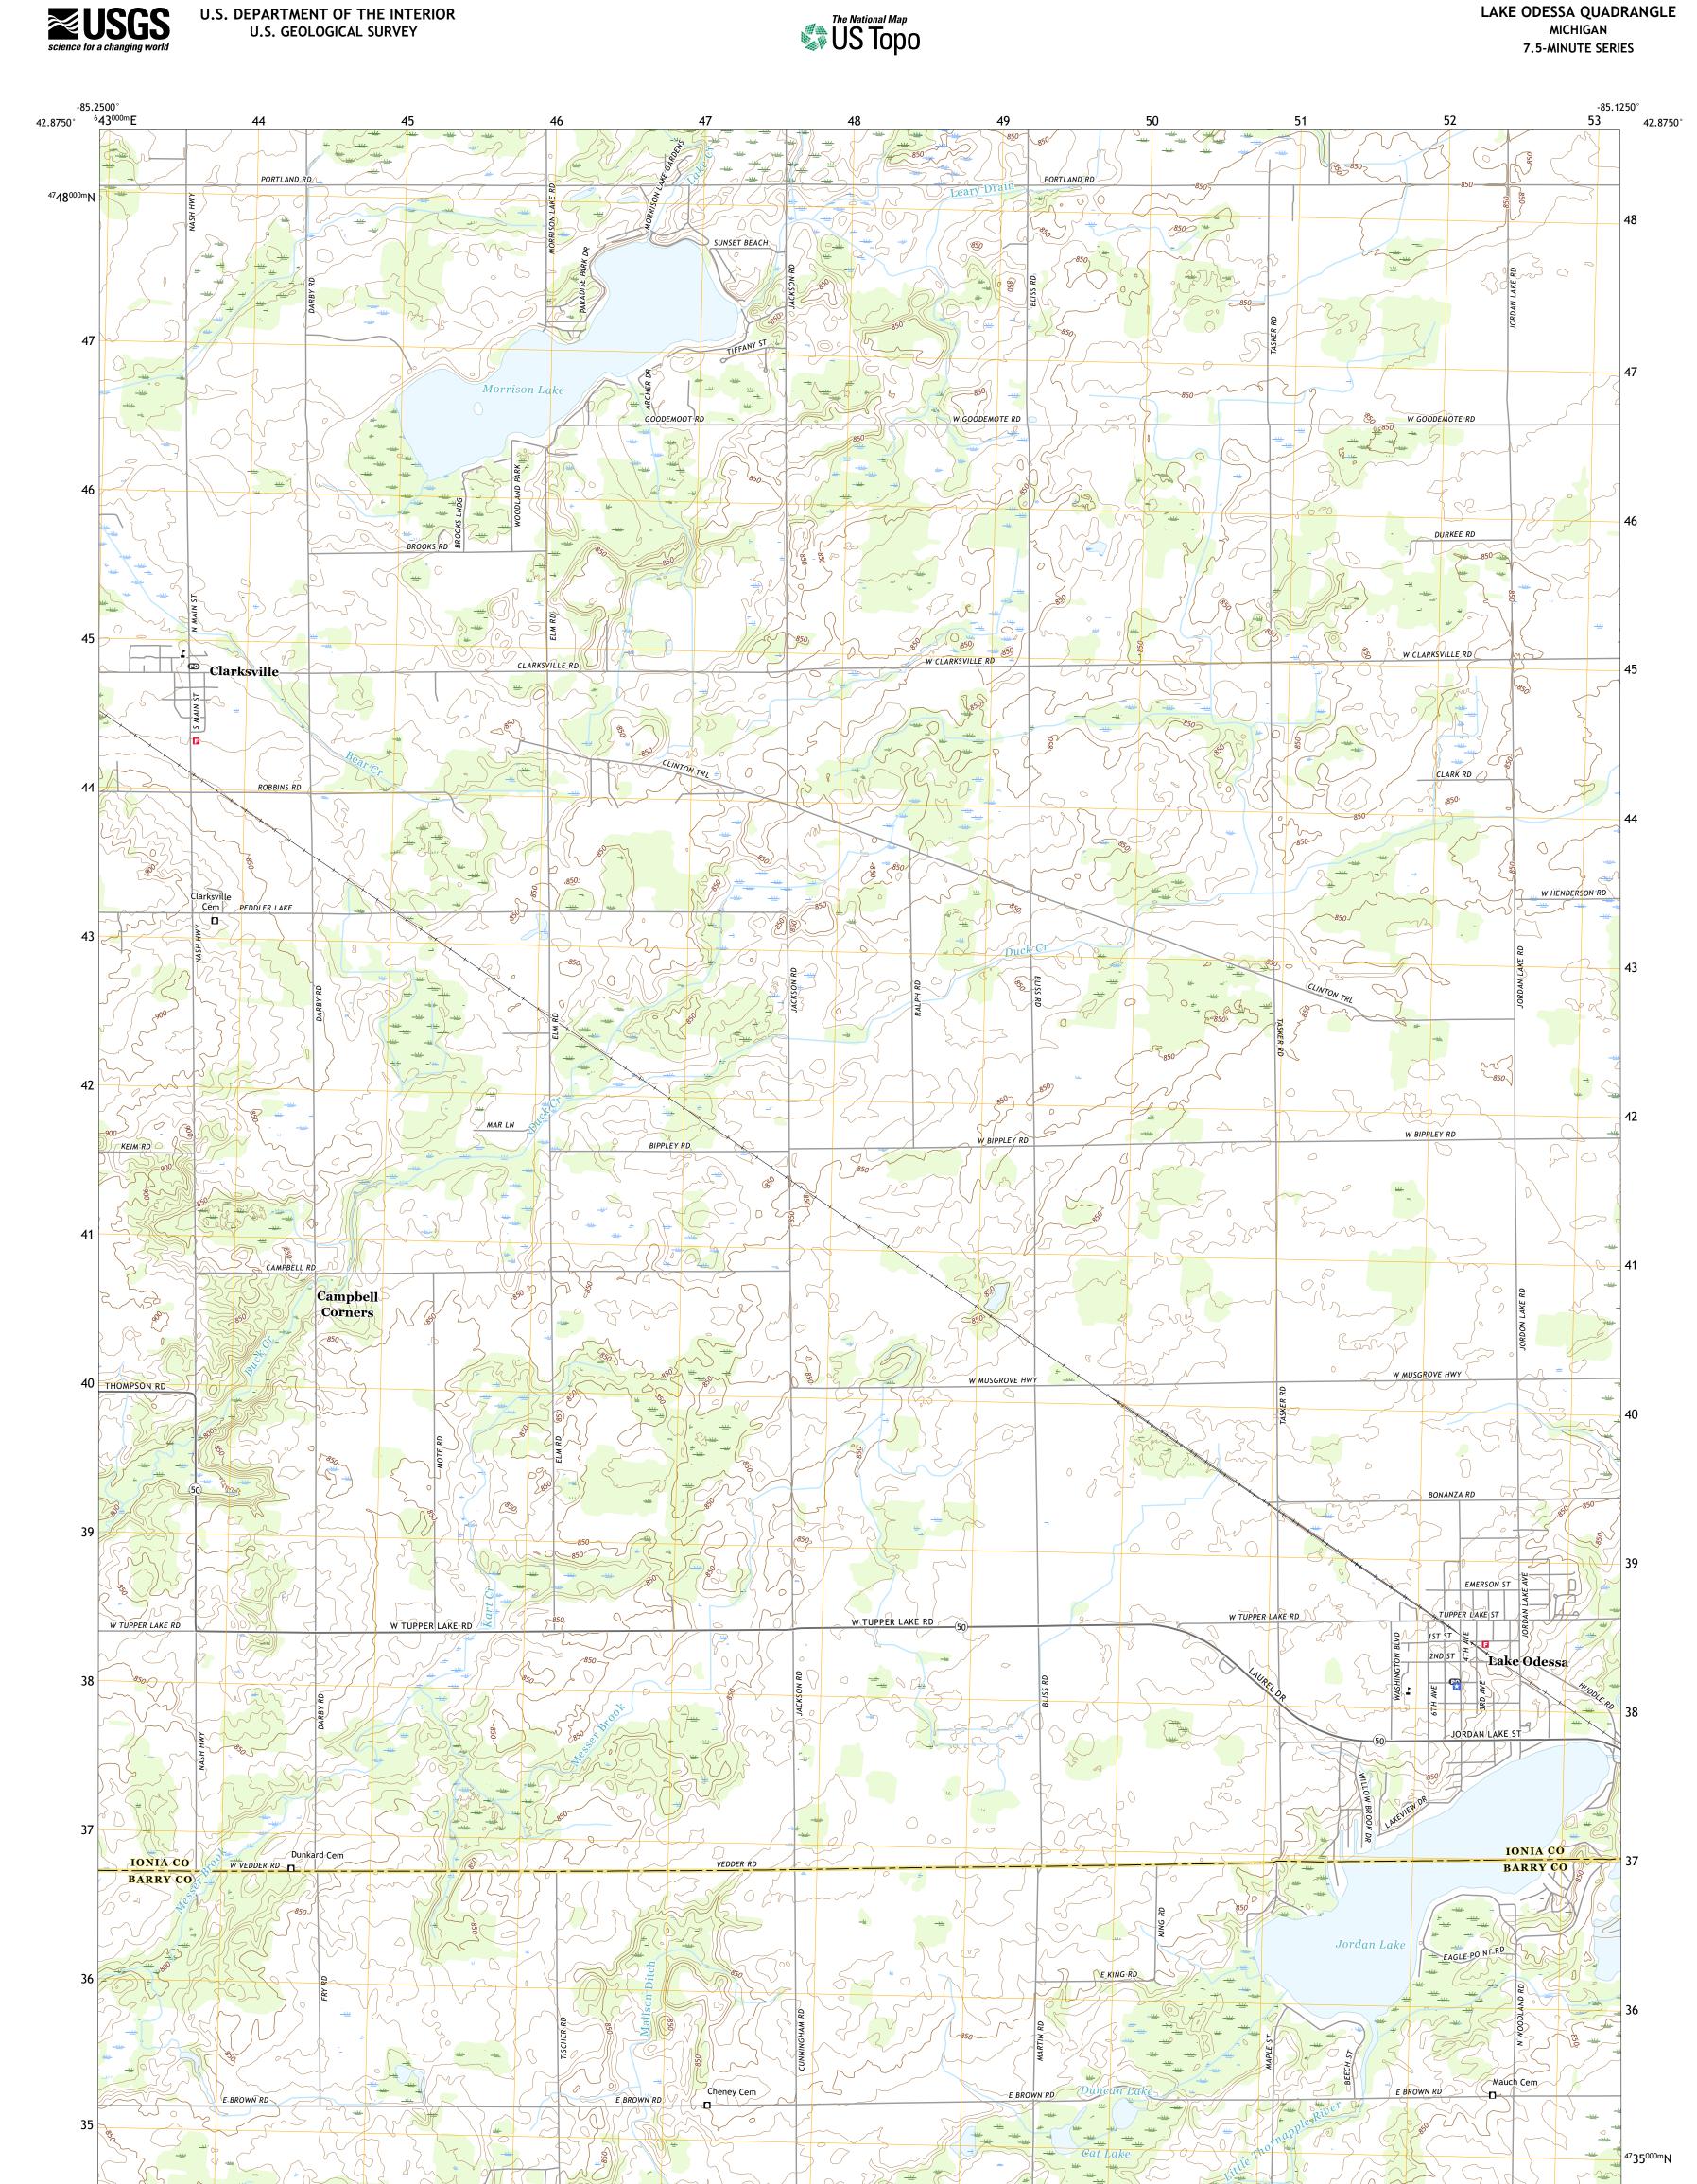

Produced by the United States Geological Survey North American Datum of 1983 (NAD83) World Geodetic System of 1984 (WGS84). Projection and 1 000-meter grid:Universal Transverse Mercator, Zone 16T This map is not a legal document. Boundaries may be generalized for this map scale. Private lands within government reservations may not be shown. Obtain permission before entering private lands.

Imagery......NAIP, July 2016 - October 2016Roads......U.S. CensusBureau, 2016Names.....GNIS, 1980 - 2019Hydrography.....National Hydrography Dataset, 2006 - 2018Contours.....National Elevation Dataset, 2019Boundaries....Multiple sources; see metadata file 2017 - 2018Public Land Survey System......BLM, 2018Wetlands.....FWS National Wetlands Inventory 2005