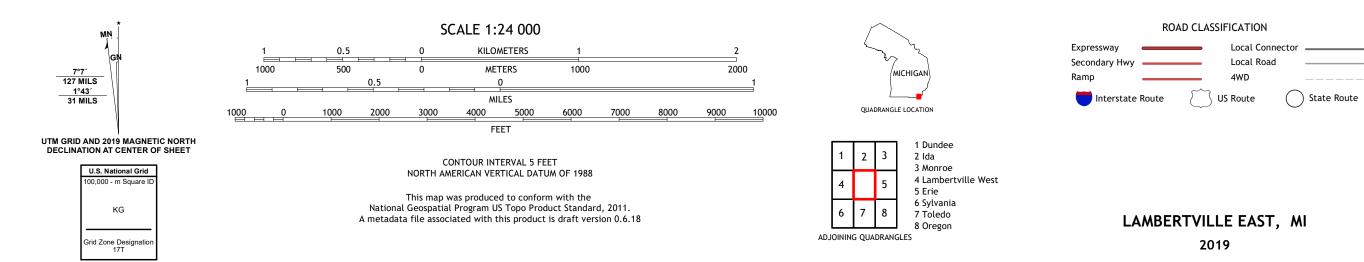

## LAMBERTVILLE EAST QUADRANGLE MICHIGAN - MONROE COUNTY 7.5-MINUTE SERIES

Produced by the United States Geological Survey North American Datum of 1983 (NAD83) World Geodetic System of 1984 (WGS84). Projection and 1 000-meter grid:Universal Transverse Mercator, Zone 17T This map is not a legal document. Boundaries may be generalized for this map scale. Private lands within government reservations may not be shown. Obtain permission before entering private lands.

ImageryNAIP, July 2016 - October 2016RoadsU.S. Census Bureau, 2016NamesGNIS, 1980 - 2019HydrographyNational Hydrography Dataset, 1899 - 2019ContoursNational Elevation Dataset, 2019BoundariesMultiple sources; see metadata file 2017 - 2018Public Land Survey SystemBLM, 2018WetlandsInventory 2005