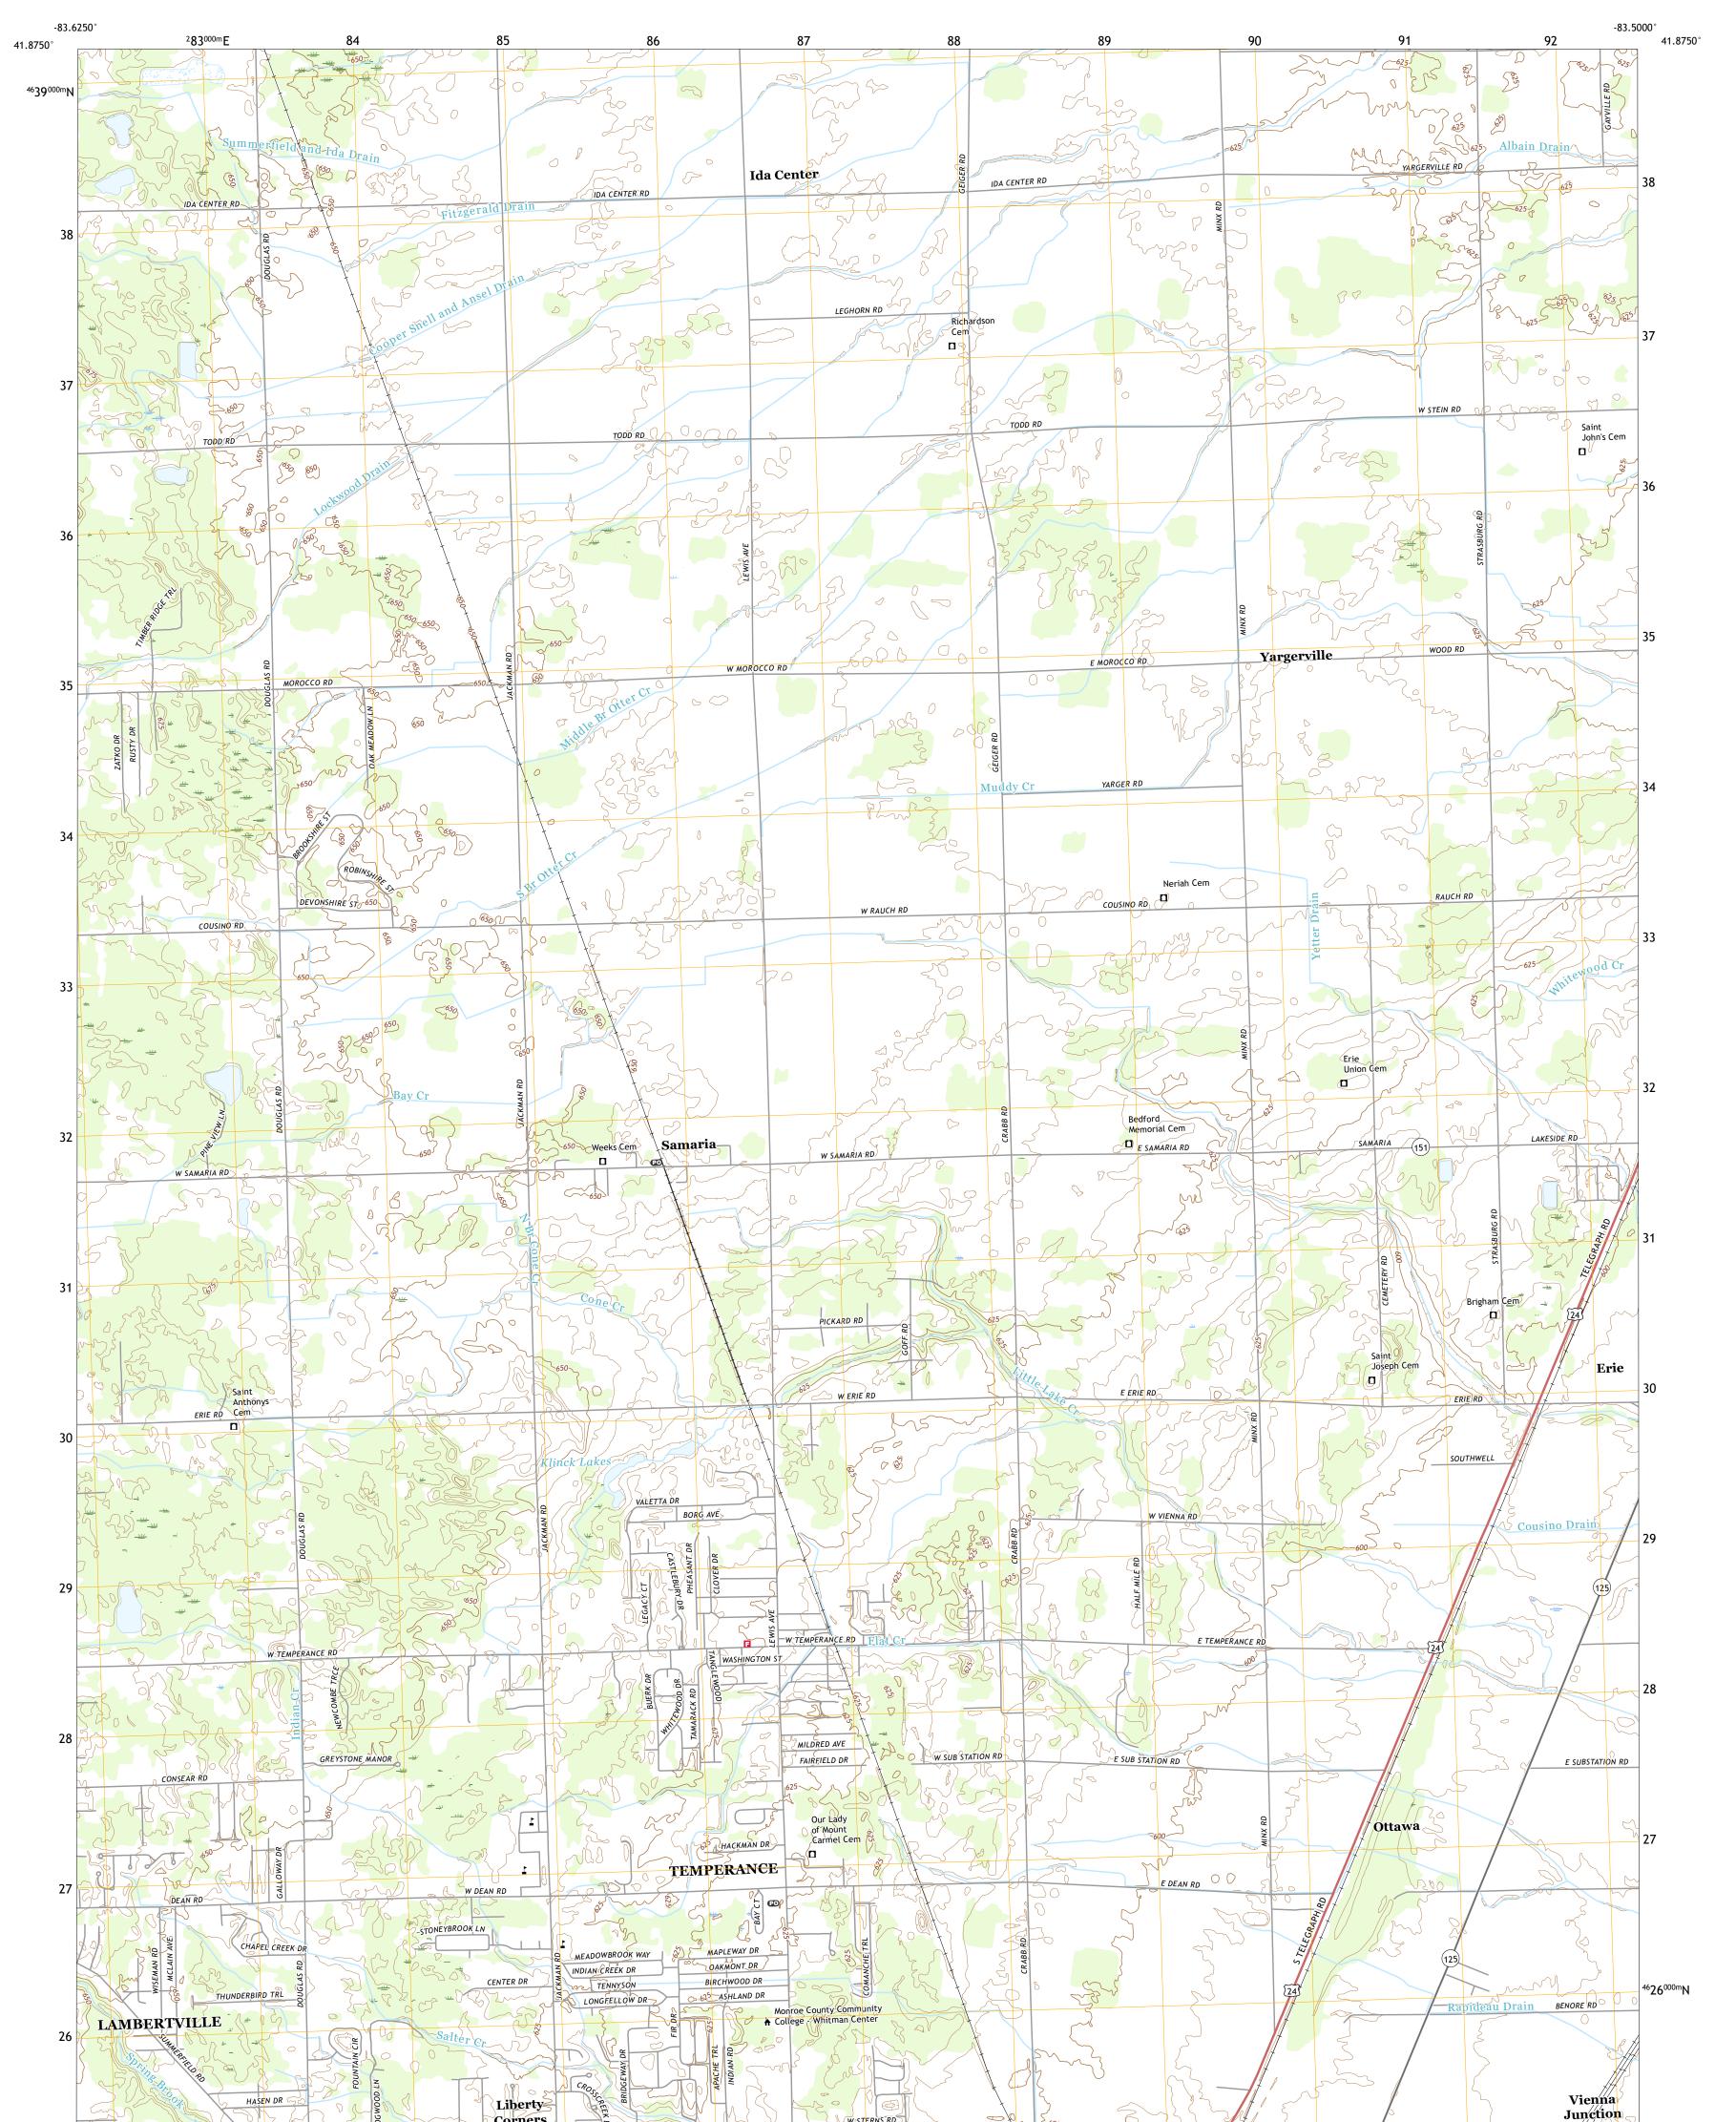

## LAMBERTVILLE EAST QUADRANGLE MICHIGAN - MONROE COUNTY 7.5-MINUTE SERIES

Produced by the United States Geological Survey North American Datum of 1983 (NAD83) World Geodetic System of 1984 (WGS84). Projection and 1 000-meter grid:Universal Transverse Mercator, Zone 17T This map is not a legal document. Boundaries may be generalized for this map scale. Private lands within government reservations may not be shown. Obtain permission before entering private lands.

ImageryNAIP, July 2016 - October 2016RoadsU.S. Census Bureau, 2016NamesGNIS, 1980 - 2019HydrographyNational Hydrography Dataset, 1899 - 2019ContoursNational Elevation Dataset, 2019BoundariesMultiple sources; see metadata file 2017 - 2018Public Land Survey SystemBLM, 2018WetlandsInventory 2005