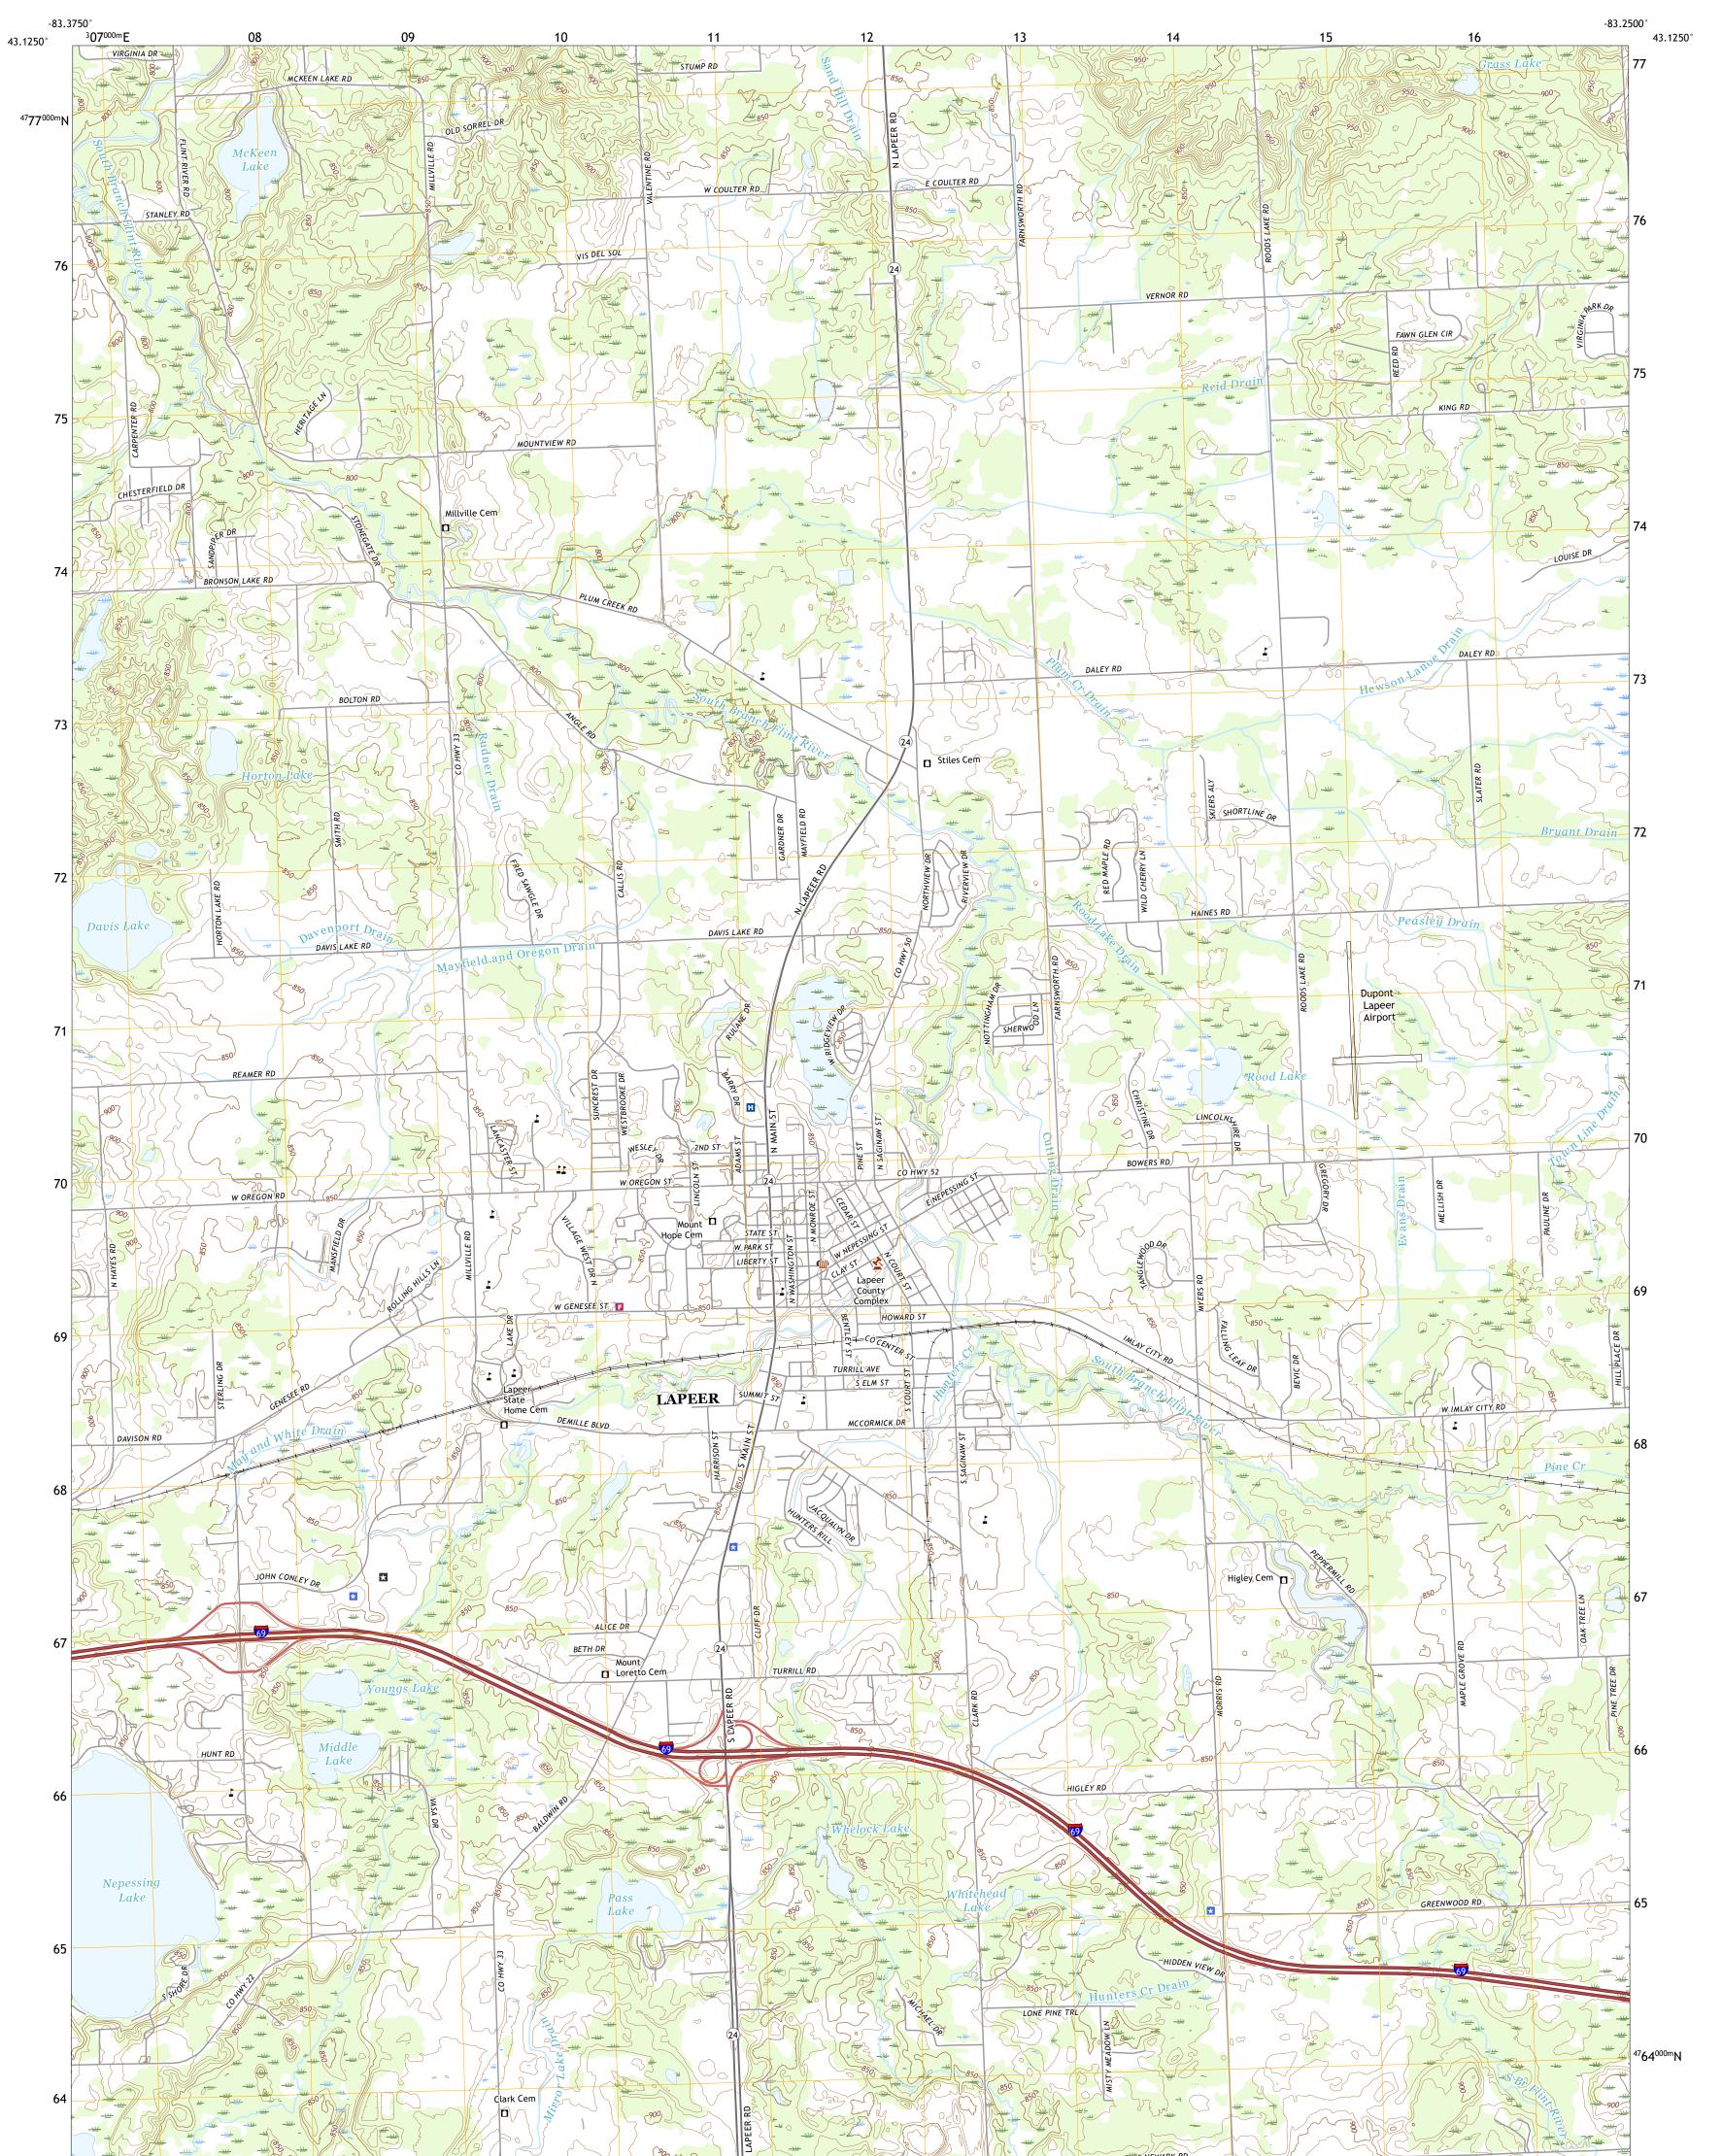

## U.S. DEPARTMENT OF THE INTERIOR U.S. GEOLOGICAL SURVEY

LAPEER QUADRANGLE MICHIGAN - LAPEER COUNTY 7.5-MINUTE SERIES

Produced by the United States Geological Survey North American Datum of 1983 (NAD83) World Geodetic System of 1984 (WGS84). Projection and 1 000-meter grid:Universal Transverse Mercator, Zone 17T This map is not a legal document. Boundaries may be generalized for this map scale. Private lands within government reservations may not be shown. Obtain permission before entering private lands.