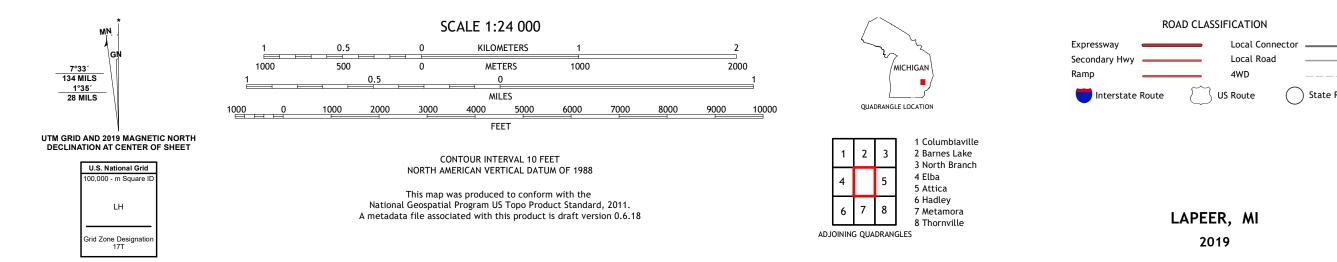

## U.S. DEPARTMENT OF THE INTERIOR U.S. GEOLOGICAL SURVEY

LAPEER QUADRANGLE MICHIGAN - LAPEER COUNTY 7.5-MINUTE SERIES

Produced by the United States Geological Survey North American Datum of 1983 (NAD83) World Geodetic System of 1984 (WGS84). Projection and 1 000-meter grid:Universal Transverse Mercator, Zone 17T This map is not a legal document. Boundaries may be generalized for this map scale. Private lands within government reservations may not be shown. Obtain permission before entering private lands.

## NSN. 7 6 4 3 0 1 6 3 7 1 2 5 4 NGA REF NO. US GS X 2 4 K 2 4 9 5 2

\_\_\_\_

State Route