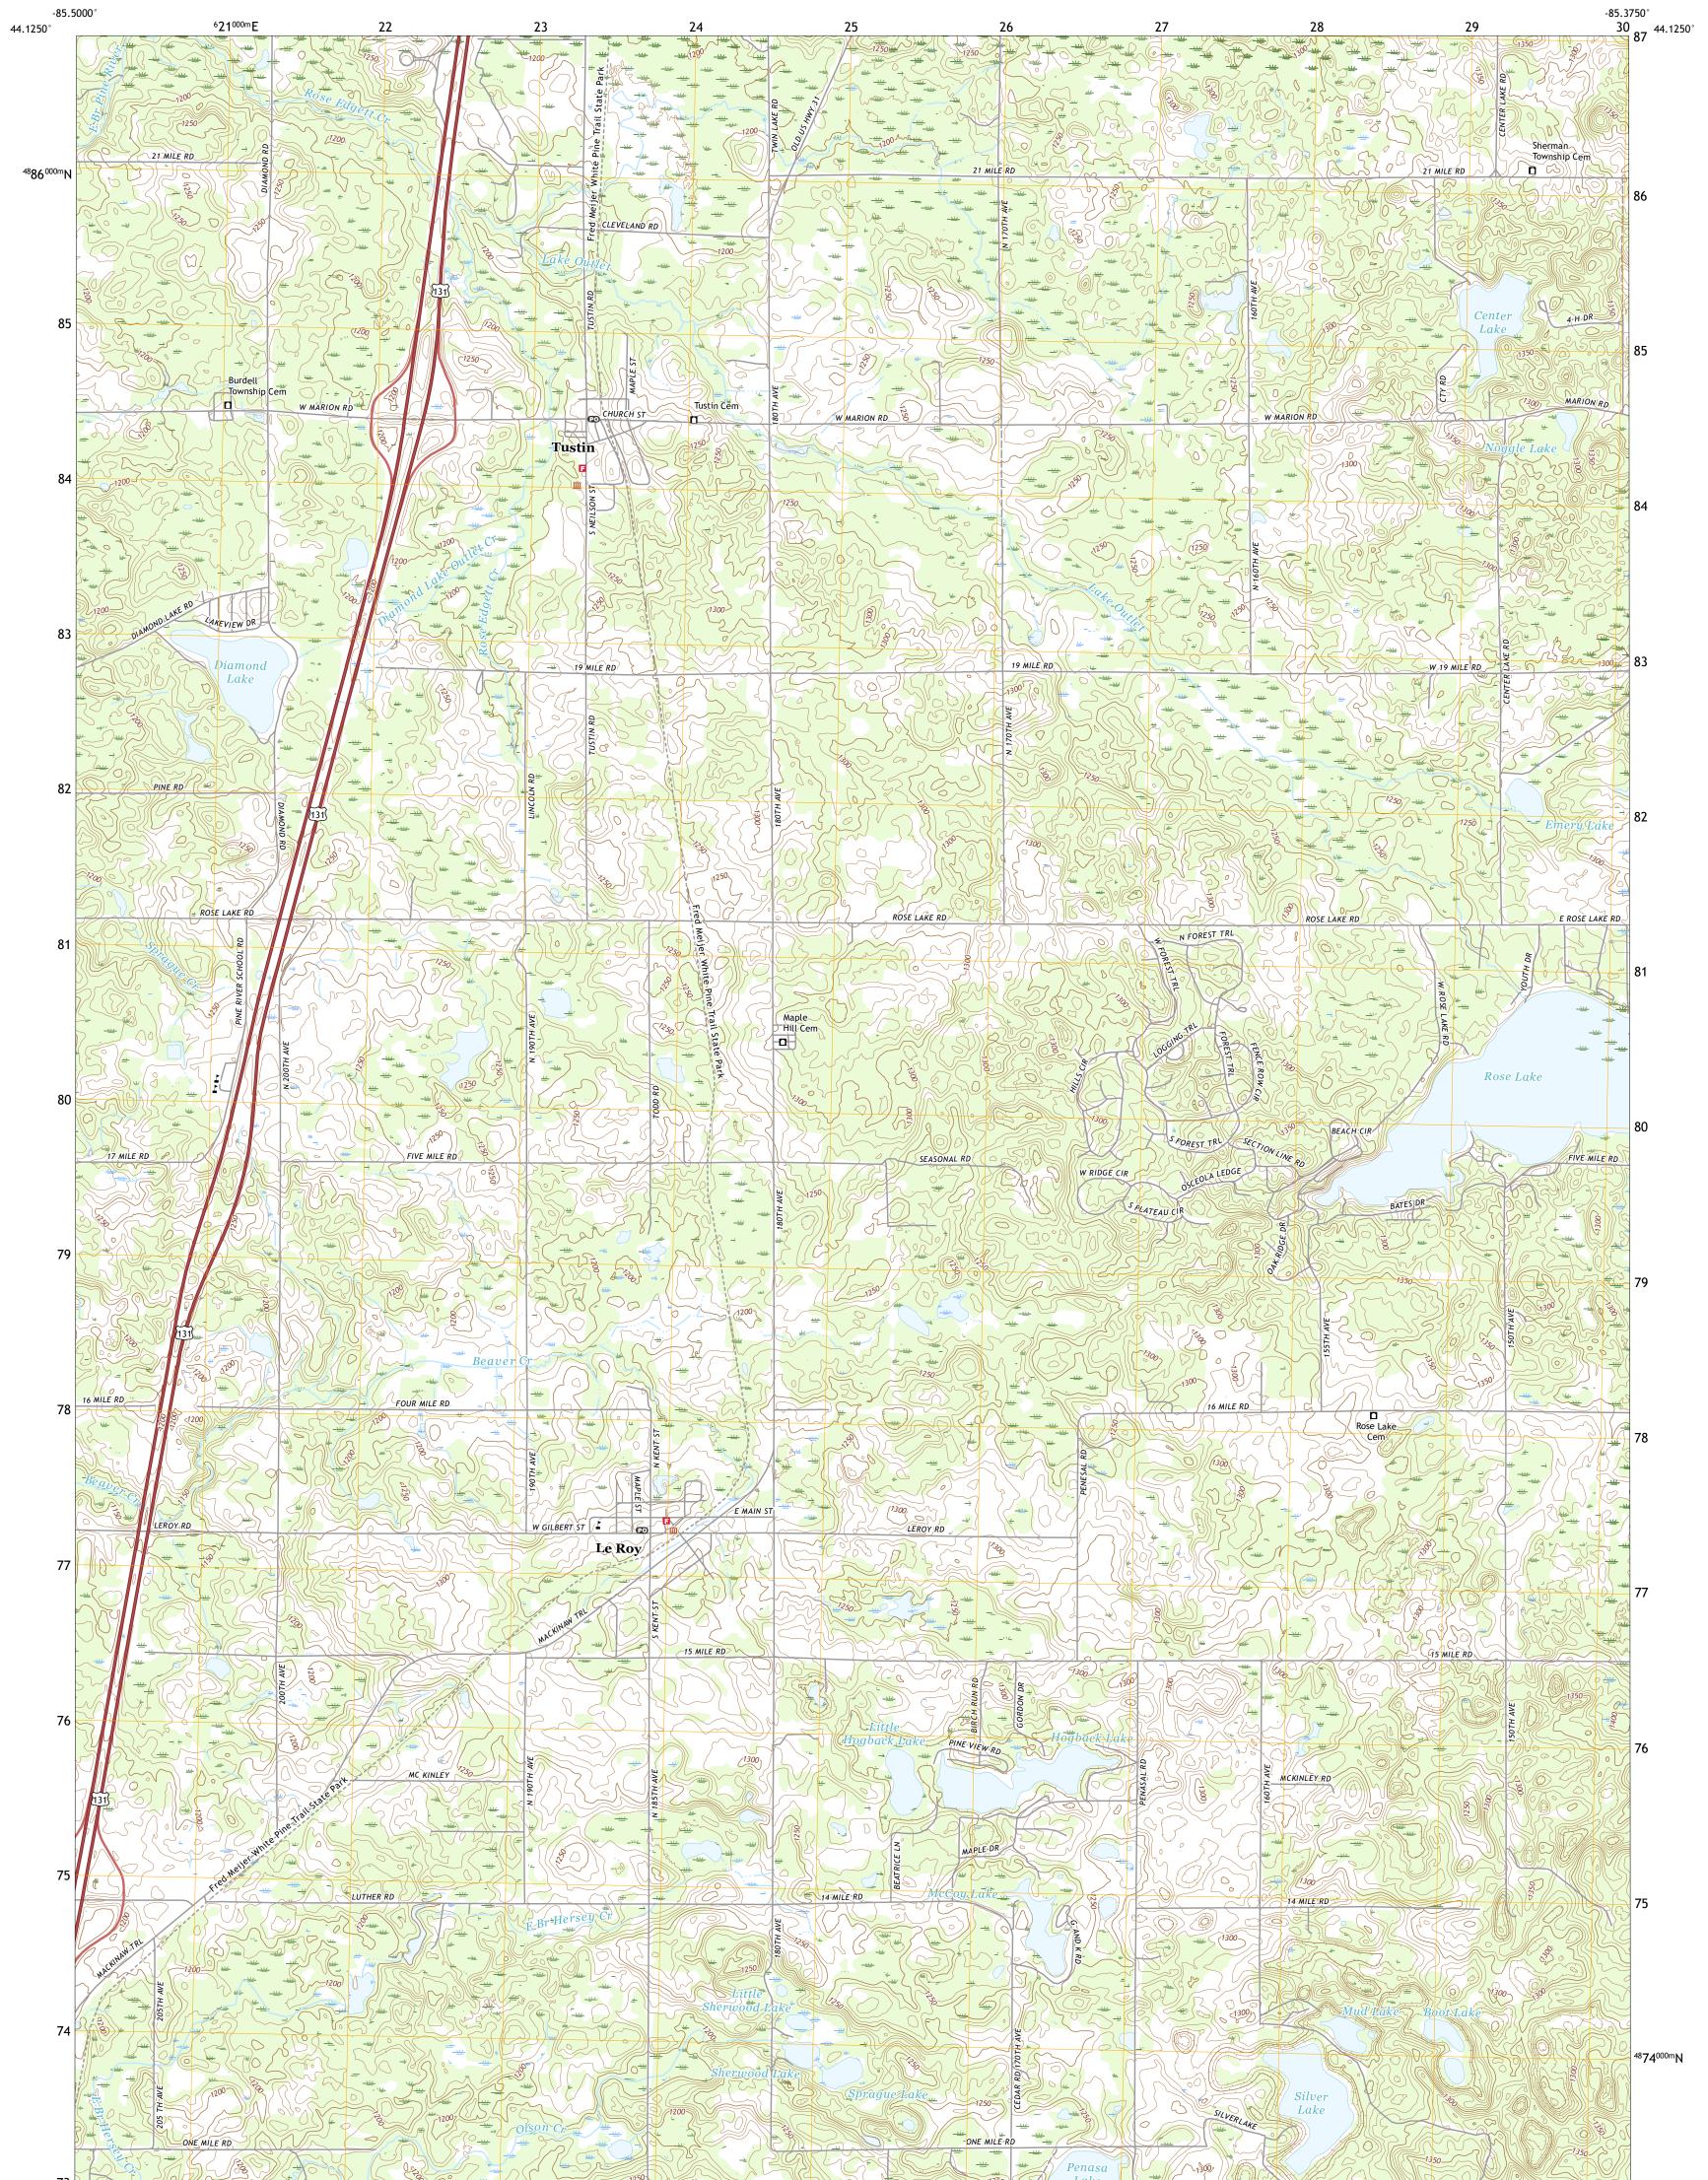

## U.S. DEPARTMENT OF THE INTERIOR U.S. GEOLOGICAL SURVEY

LE ROY QUADRANGLE MICHIGAN - OSCEOLA COUNTY 7.5-MINUTE SERIES

Produced by the United States Geological Survey North American Datum of 1983 (NAD83) World Geodetic System of 1984 (WGS84). Projection and 1 000-meter grid:Universal Transverse Mercator, Zone 16T This map is not a legal document. Boundaries may be generalized for this map scale. Private lands within government reservations may not be shown. Obtain permission before entering private lands.