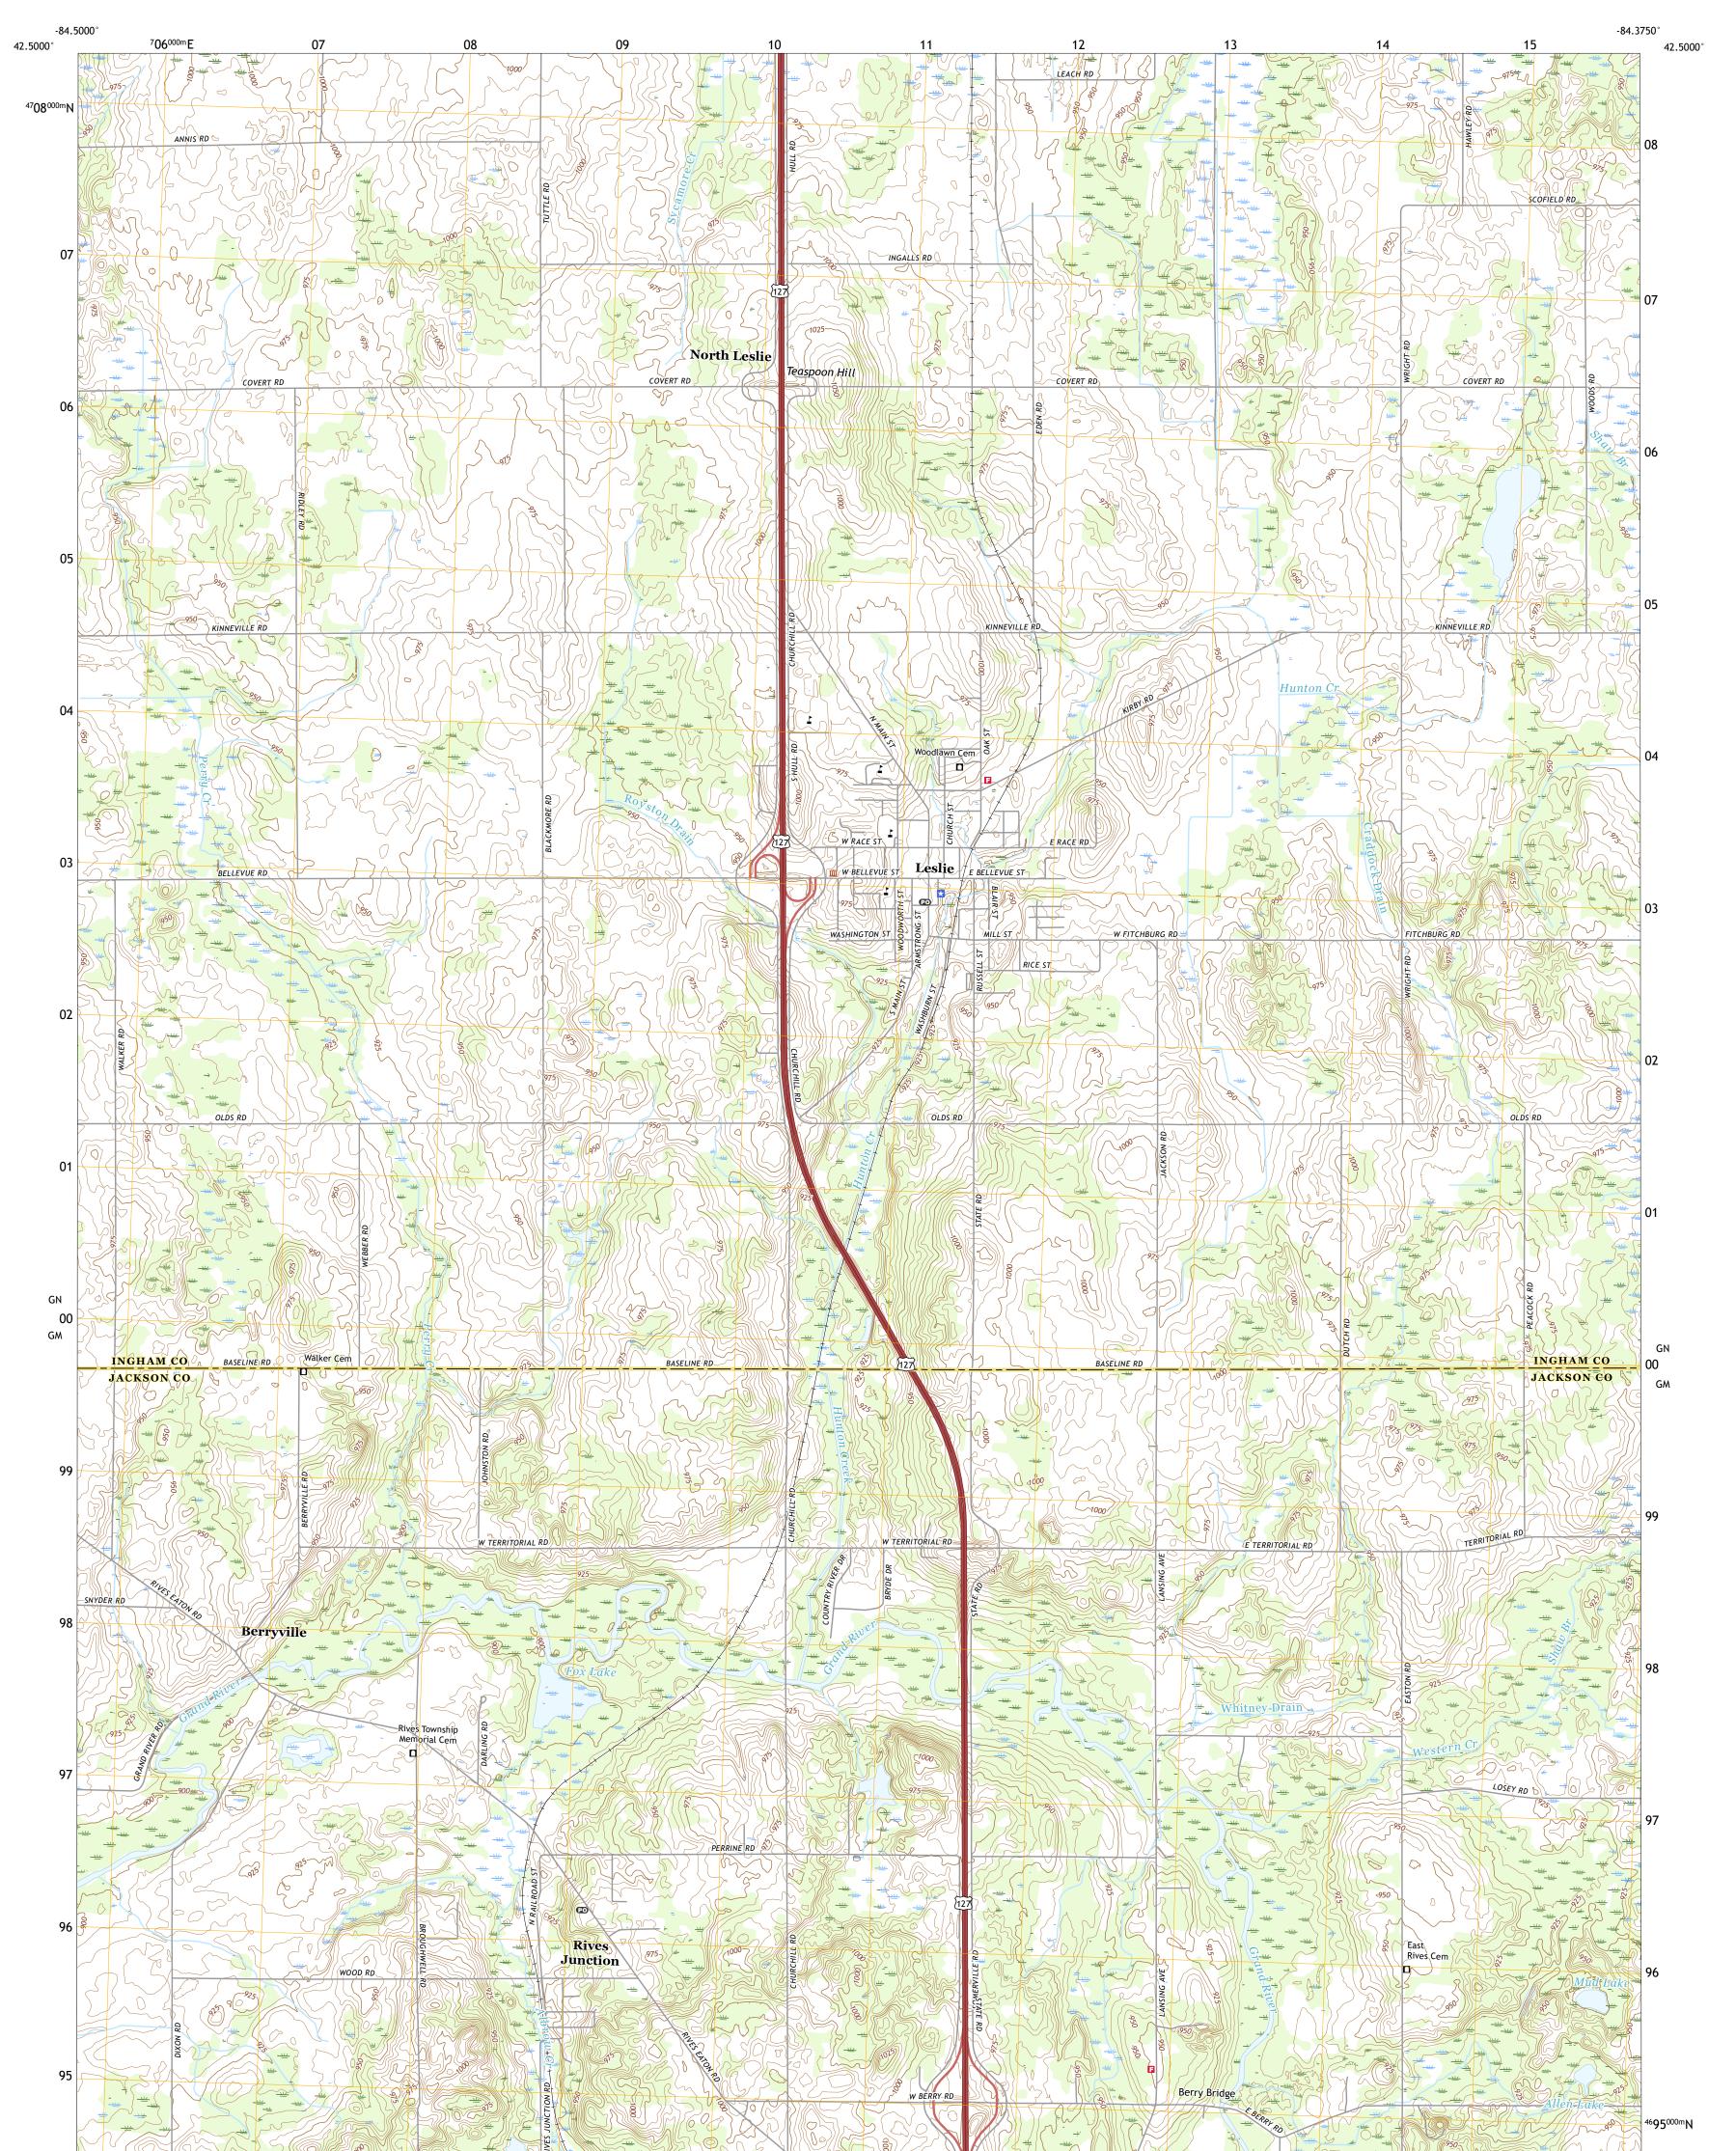

## U.S. DEPARTMENT OF THE INTERIOR U.S. GEOLOGICAL SURVEY

LESLIE QUADRANGLE MICHIGAN 7.5-MINUTE SERIES

Produced by the United States Geological Survey North American Datum of 1983 (NAD83) World Geodetic System of 1984 (WGS84). Projection and 1 000-meter grid:Universal Transverse Mercator, Zone 16T This map is not a legal document. Boundaries may be generalized for this map scale. Private lands within government reservations may not be shown. Obtain permission before entering private lands.