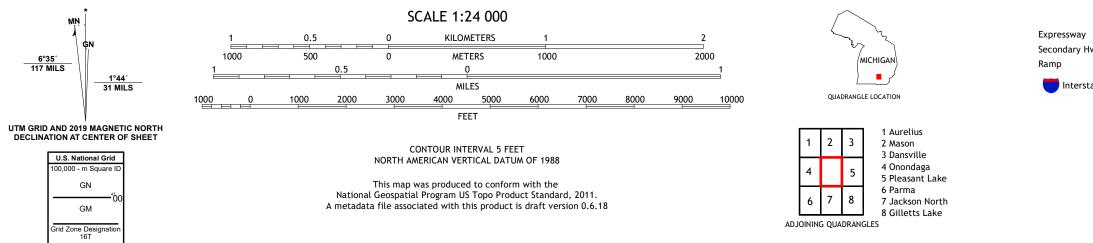

 Expressway
 Local Connector

 Secondary Hwy
 Local Road

 Ramp
 4WD

 Interstate Route
 US Route
 State Route

LESLIE, MI

2019