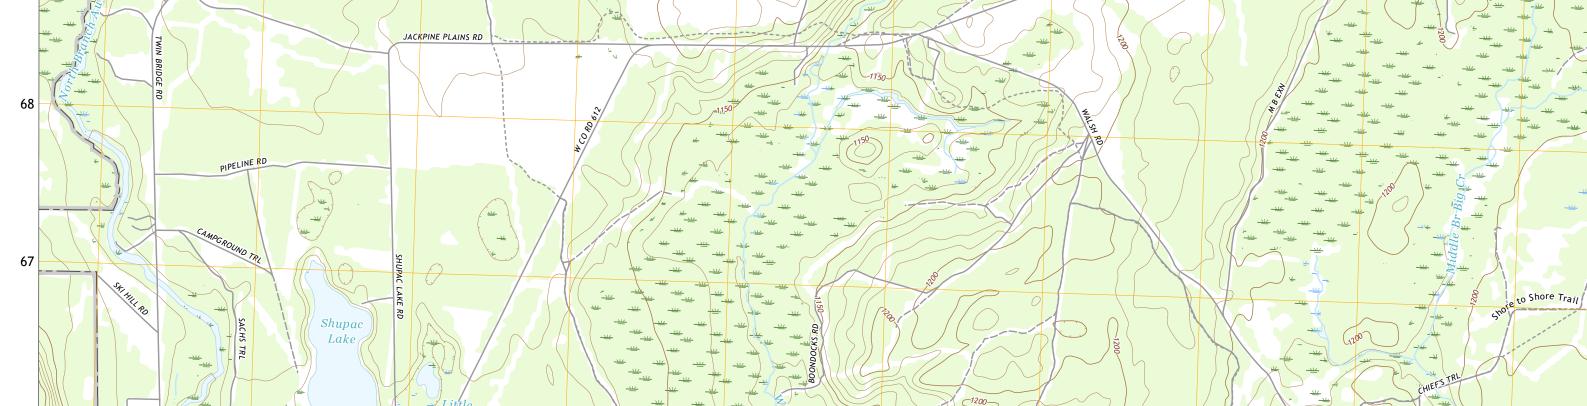

Produced by the United States Geological Survey North American Datum of 1983 (NAD83) World Geodetic System of 1984 (WGS84). Projection and 1 000-meter grid:Universal Transverse Mercator, Zone 16T This map is not a legal document. Boundaries may be generalized for this map scale. Private lands within government reservations may not be shown. Obtain permission before entering private lands.