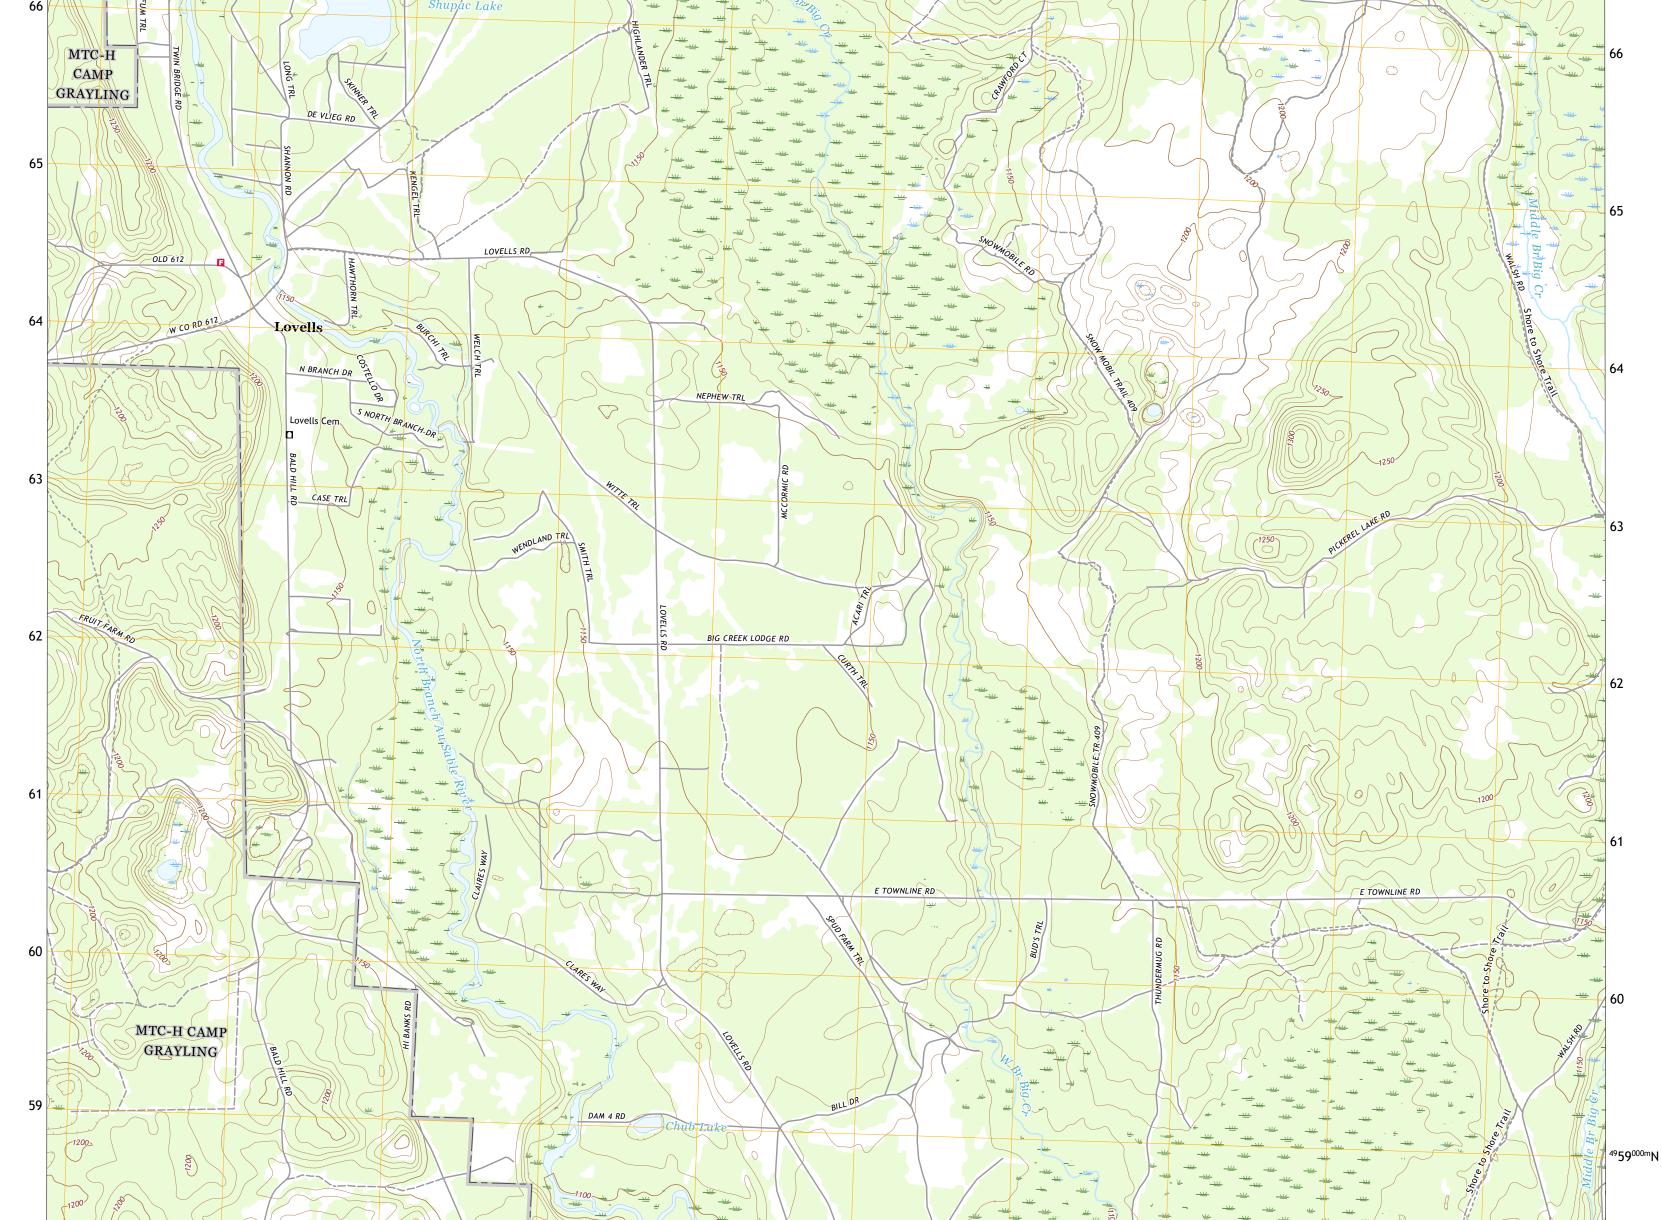

Produced by the United States Geological Survey North American Datum of 1983 (NAD83) World Geodetic System of 1984 (WGS84). Projection and 1 000-meter grid:Universal Transverse Mercator, Zone 16T This map is not a legal document. Boundaries may be generalized for this map scale. Private lands within government reservations may not be shown. Obtain permission before entering private lands.