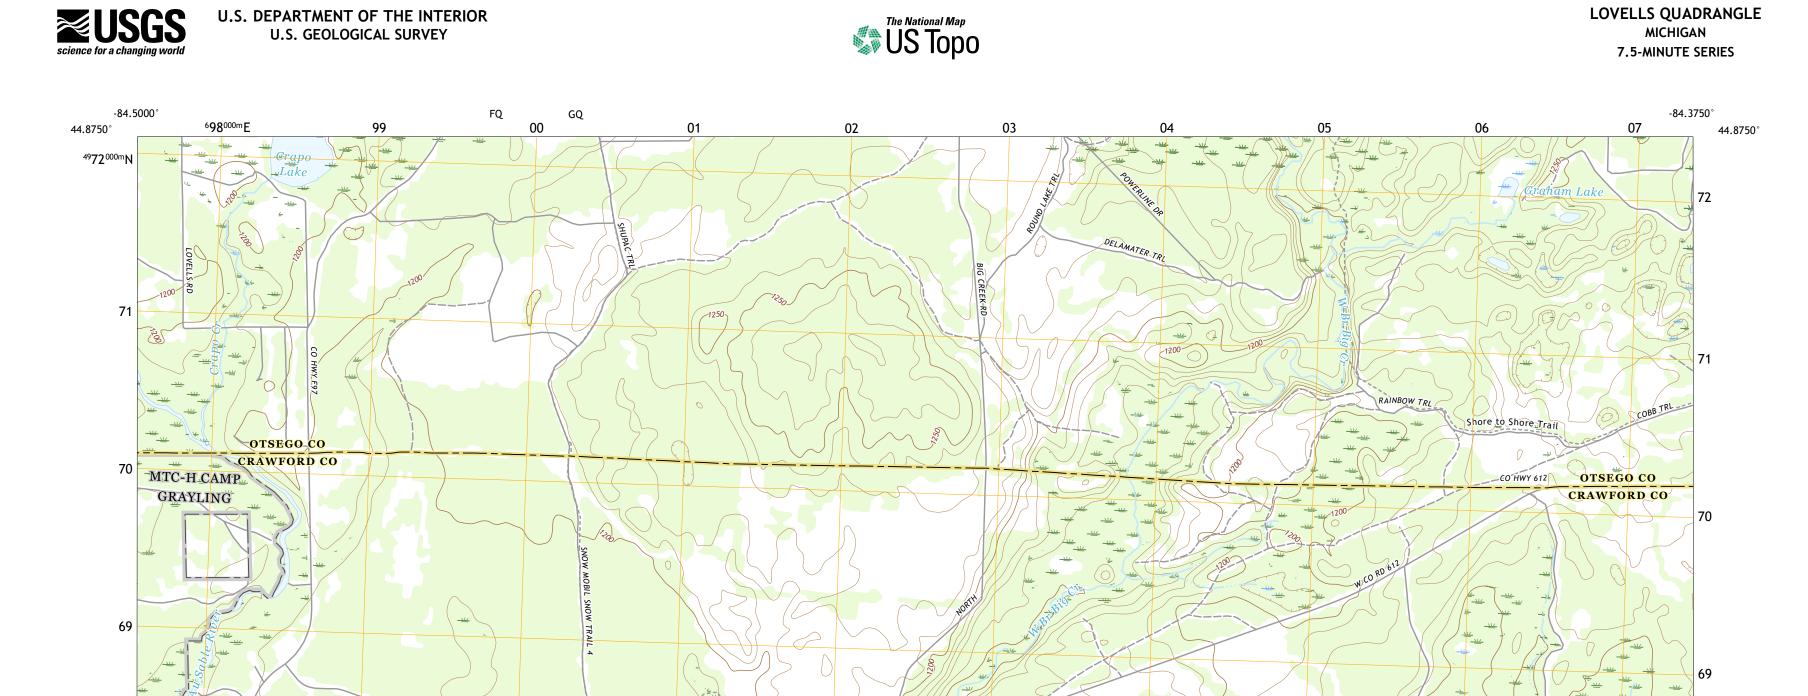

Produced by the United States Geological Survey North American Datum of 1983 (NAD83) World Geodetic System of 1984 (WGS84). Projection and 1 000-meter grid:Universal Transverse Mercator, Zone 16T This map is not a legal document. Boundaries may be generalized for this map scale. Private lands within government reservations may not be shown. Obtain permission before entering private lands.