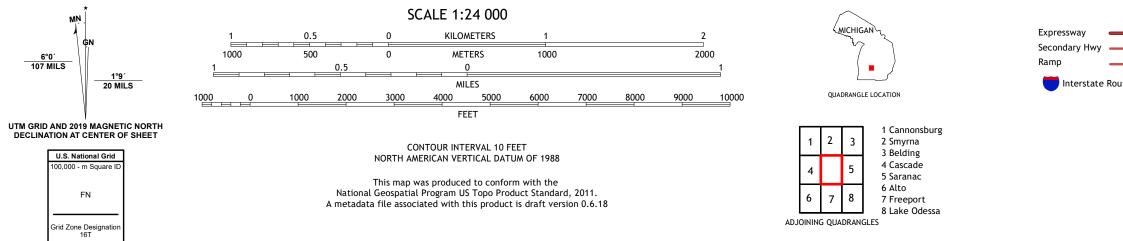

## U.S. DEPARTMENT OF THE INTERIOR U.S. GEOLOGICAL SURVEY

LOWELL QUADRANGLE MICHIGAN 7.5-MINUTE SERIES

Produced by the United States Geological Survey North American Datum of 1983 (NAD83) World Geodetic System of 1984 (WGS84). Projection and 1 000-meter grid:Universal Transverse Mercator, Zone 16T This map is not a legal document. Boundaries may be generalized for this map scale. Private lands within government reservations may not be shown. Obtain permission before entering private lands.

 ROAD CLASSIFICATION

 Expressway

 Secondary Hwy

 Local Connector

 Local Road

 4WD

 Interstate Route

 US Route

 State Route

LOWELL, MI

2019