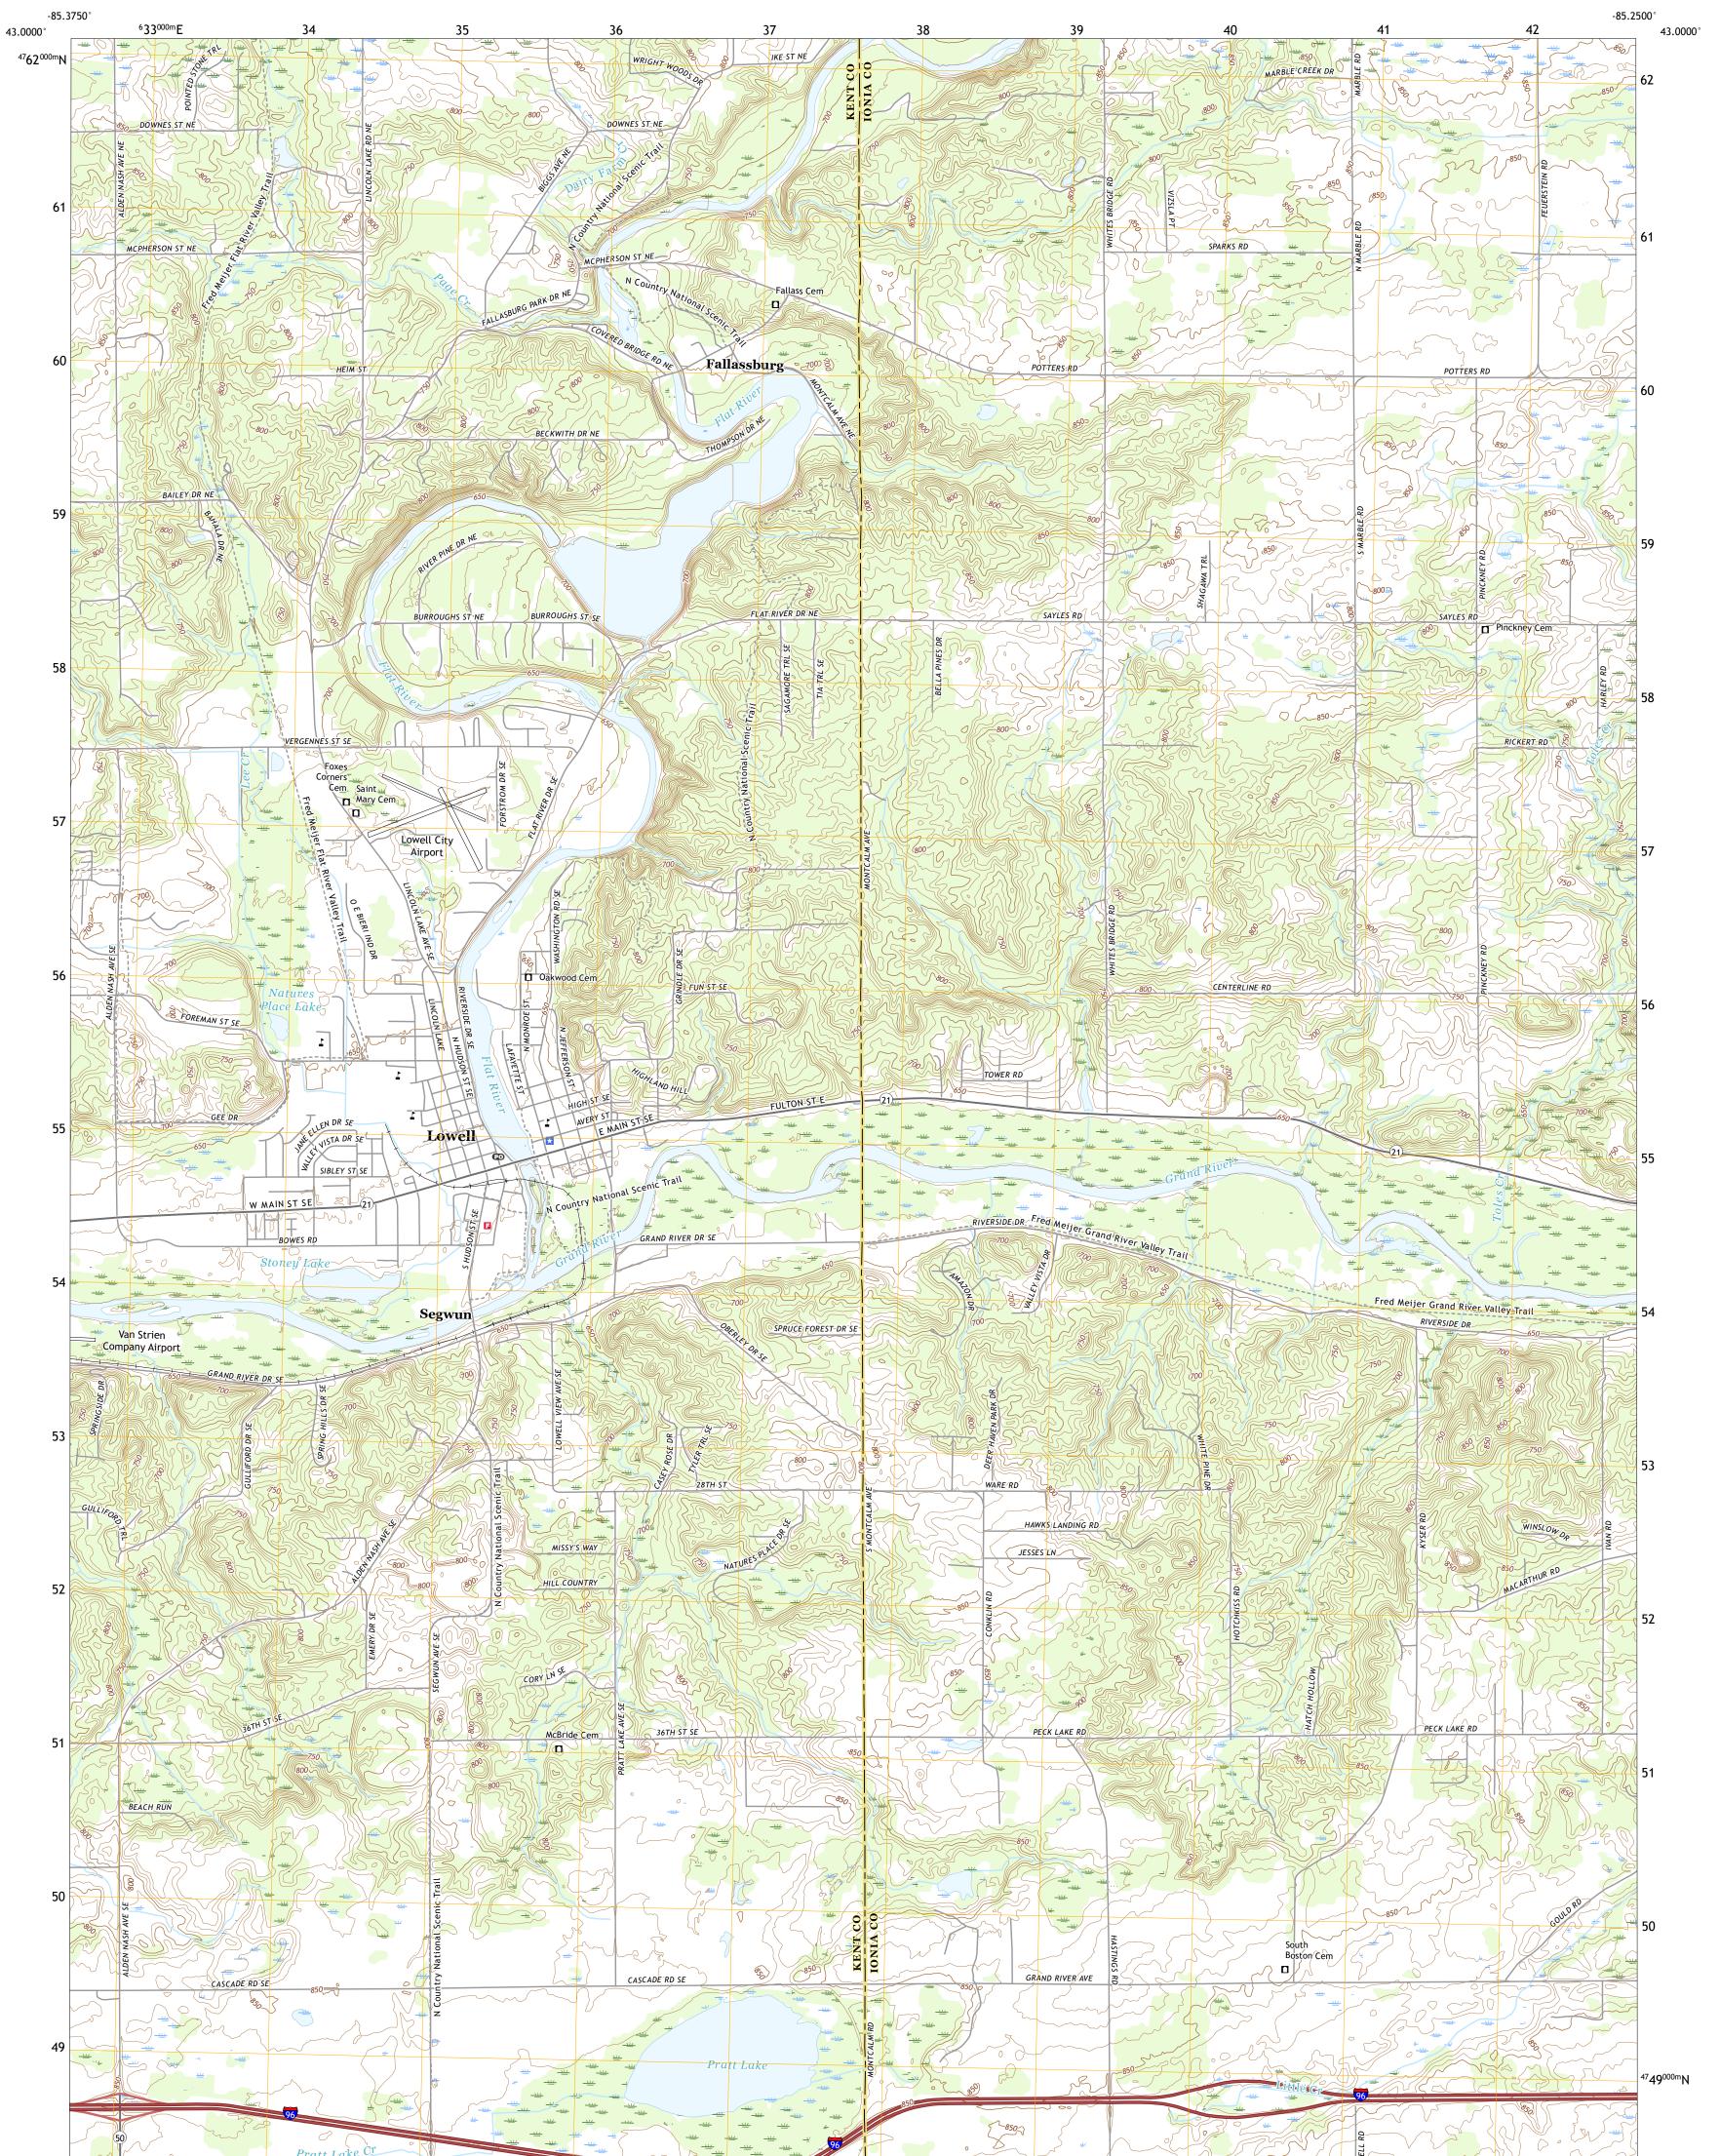

## U.S. DEPARTMENT OF THE INTERIOR U.S. GEOLOGICAL SURVEY

LOWELL QUADRANGLE MICHIGAN 7.5-MINUTE SERIES

Produced by the United States Geological Survey North American Datum of 1983 (NAD83) World Geodetic System of 1984 (WGS84). Projection and 1 000-meter grid:Universal Transverse Mercator, Zone 16T This map is not a legal document. Boundaries may be generalized for this map scale. Private lands within government reservations may not be shown. Obtain permission before entering private lands.

 ROAD CLASSIFICATION

 Expressway

 Secondary Hwy

 Local Connector

 Local Road

 4WD

 Interstate Route

 US Route

 State Route

LOWELL, MI

2019