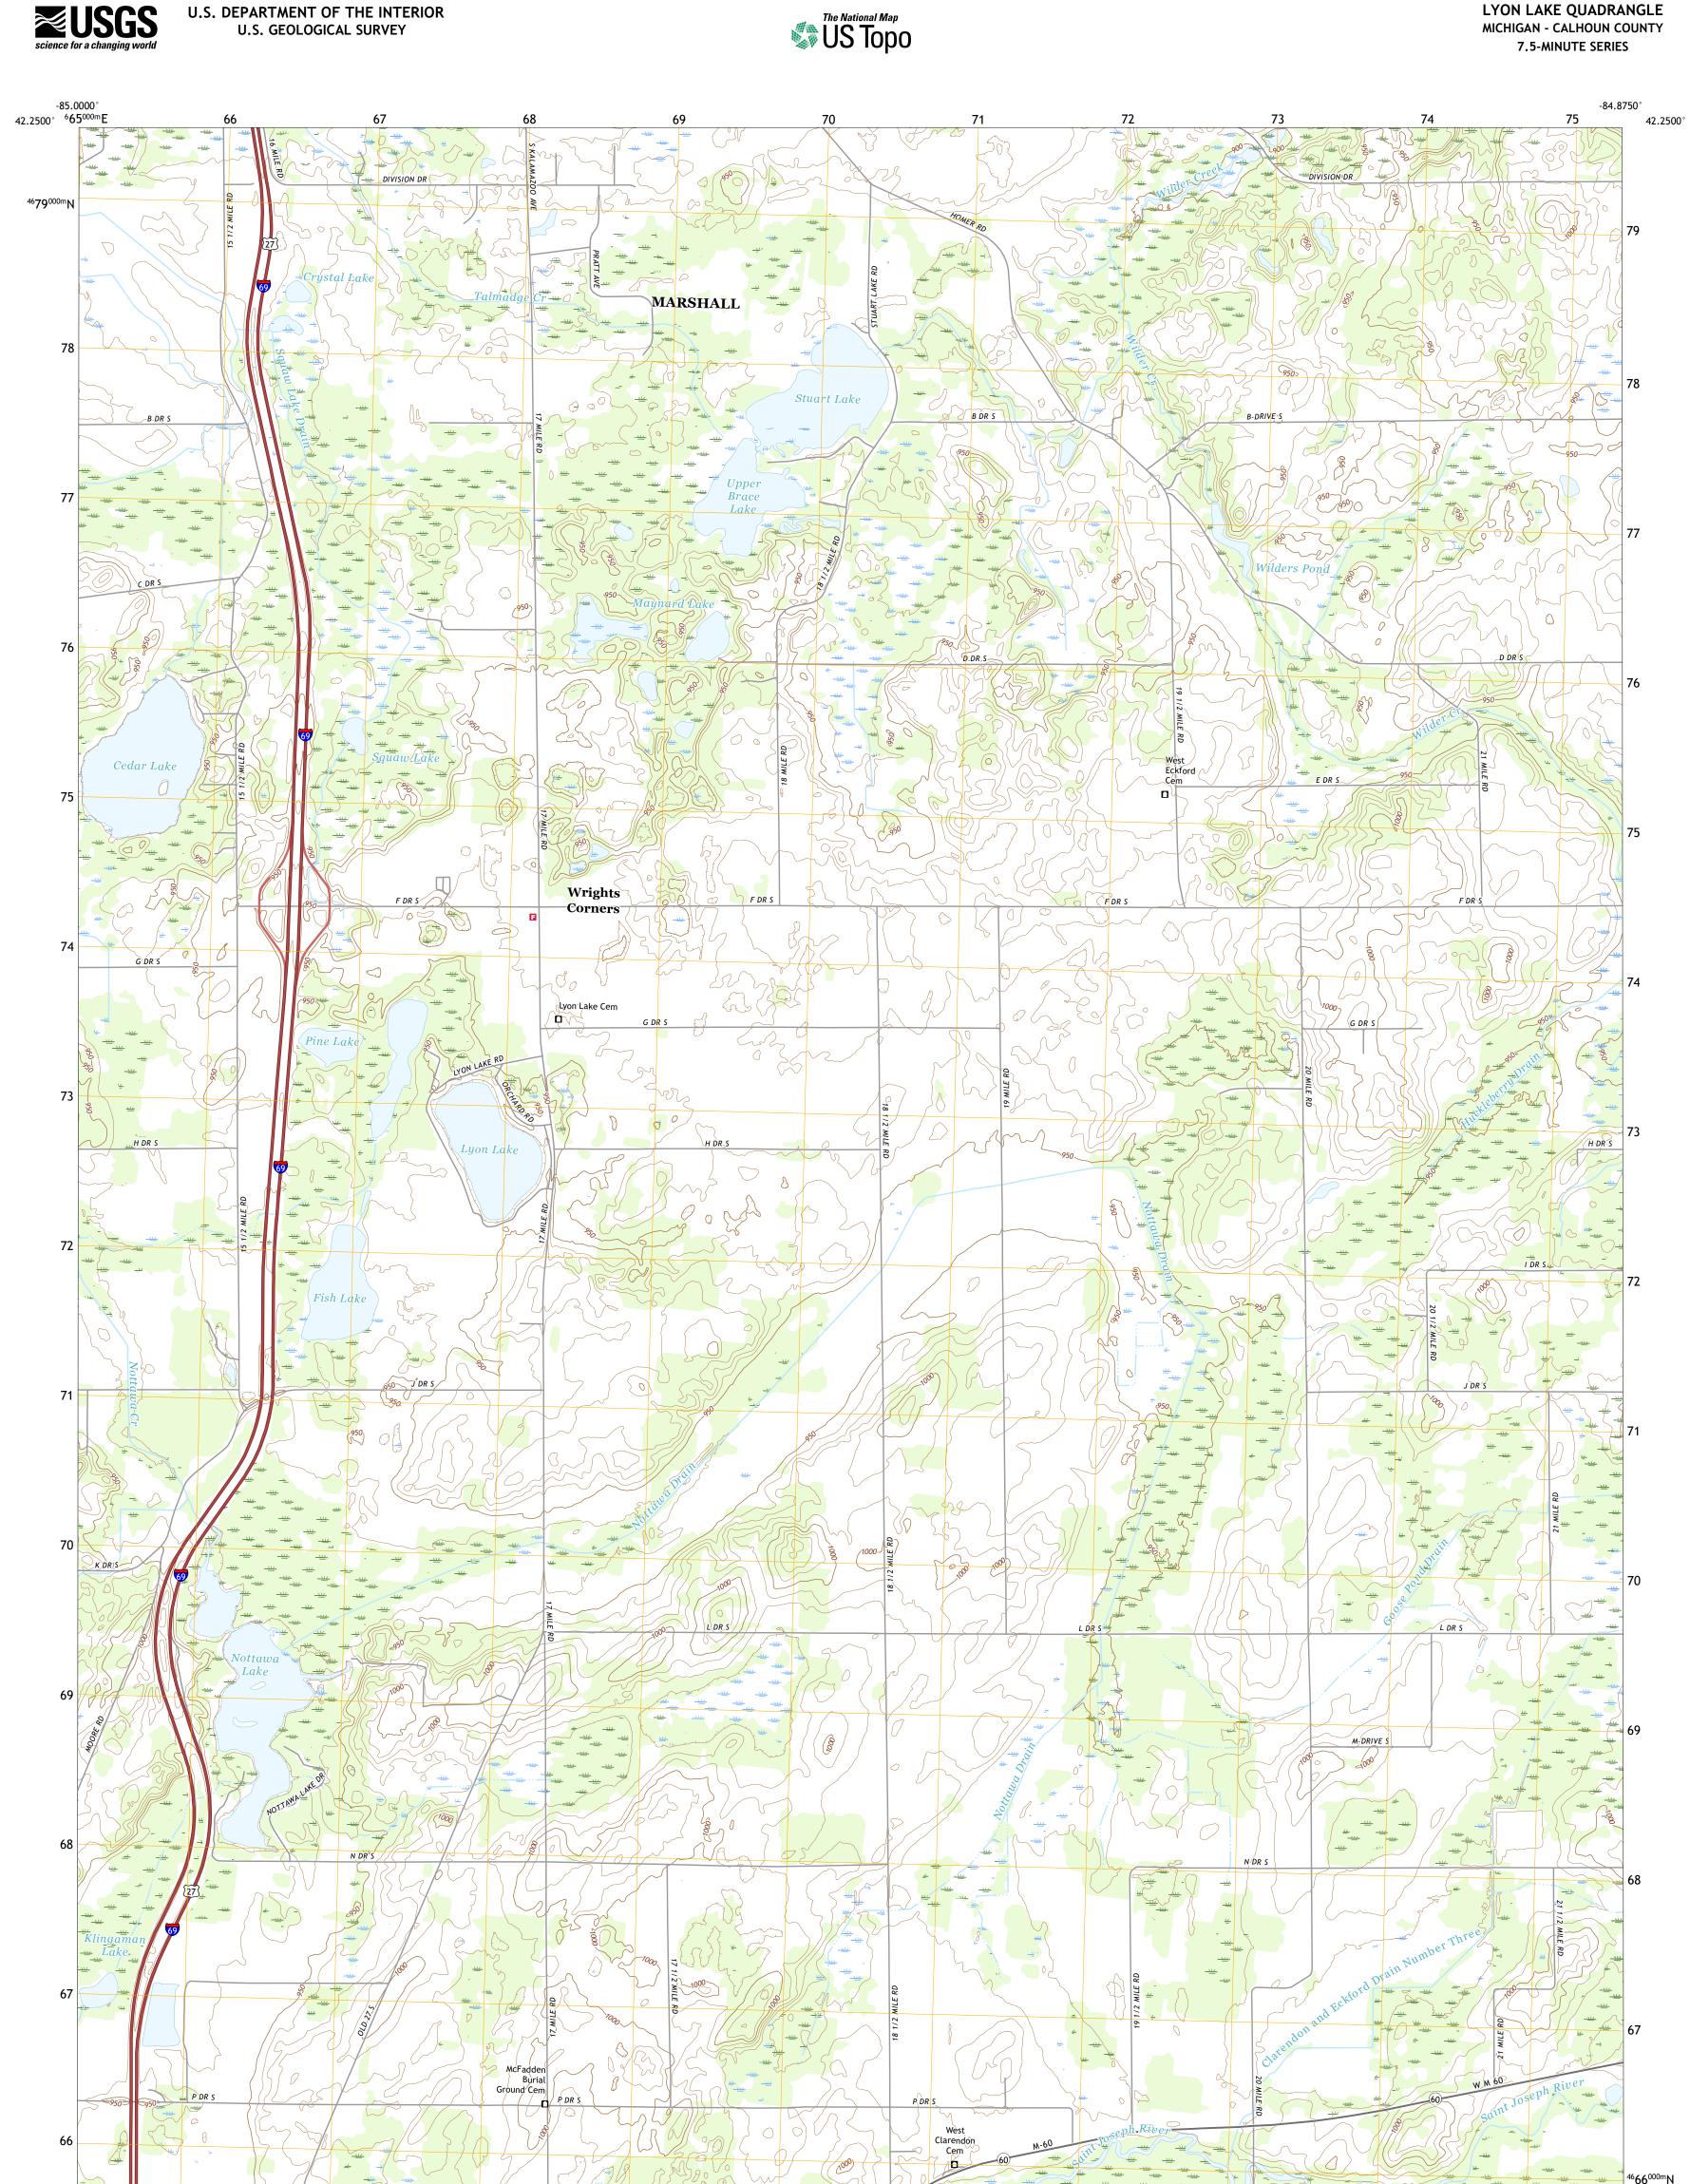

LYON LAKE QUADRANGLE MICHIGAN - CALHOUN COUNTY

Produced by the United States Geological Survey North American Datum of 1983 (NAD83) World Geodetic System of 1984 (WGS84). Projection and 1 000-meter grid:Universal Transverse Mercator, Zone 16T This map is not a legal document. Boundaries may be generalized for this map scale. Private lands within government reservations may not be shown. Obtain permission before entering private lands.