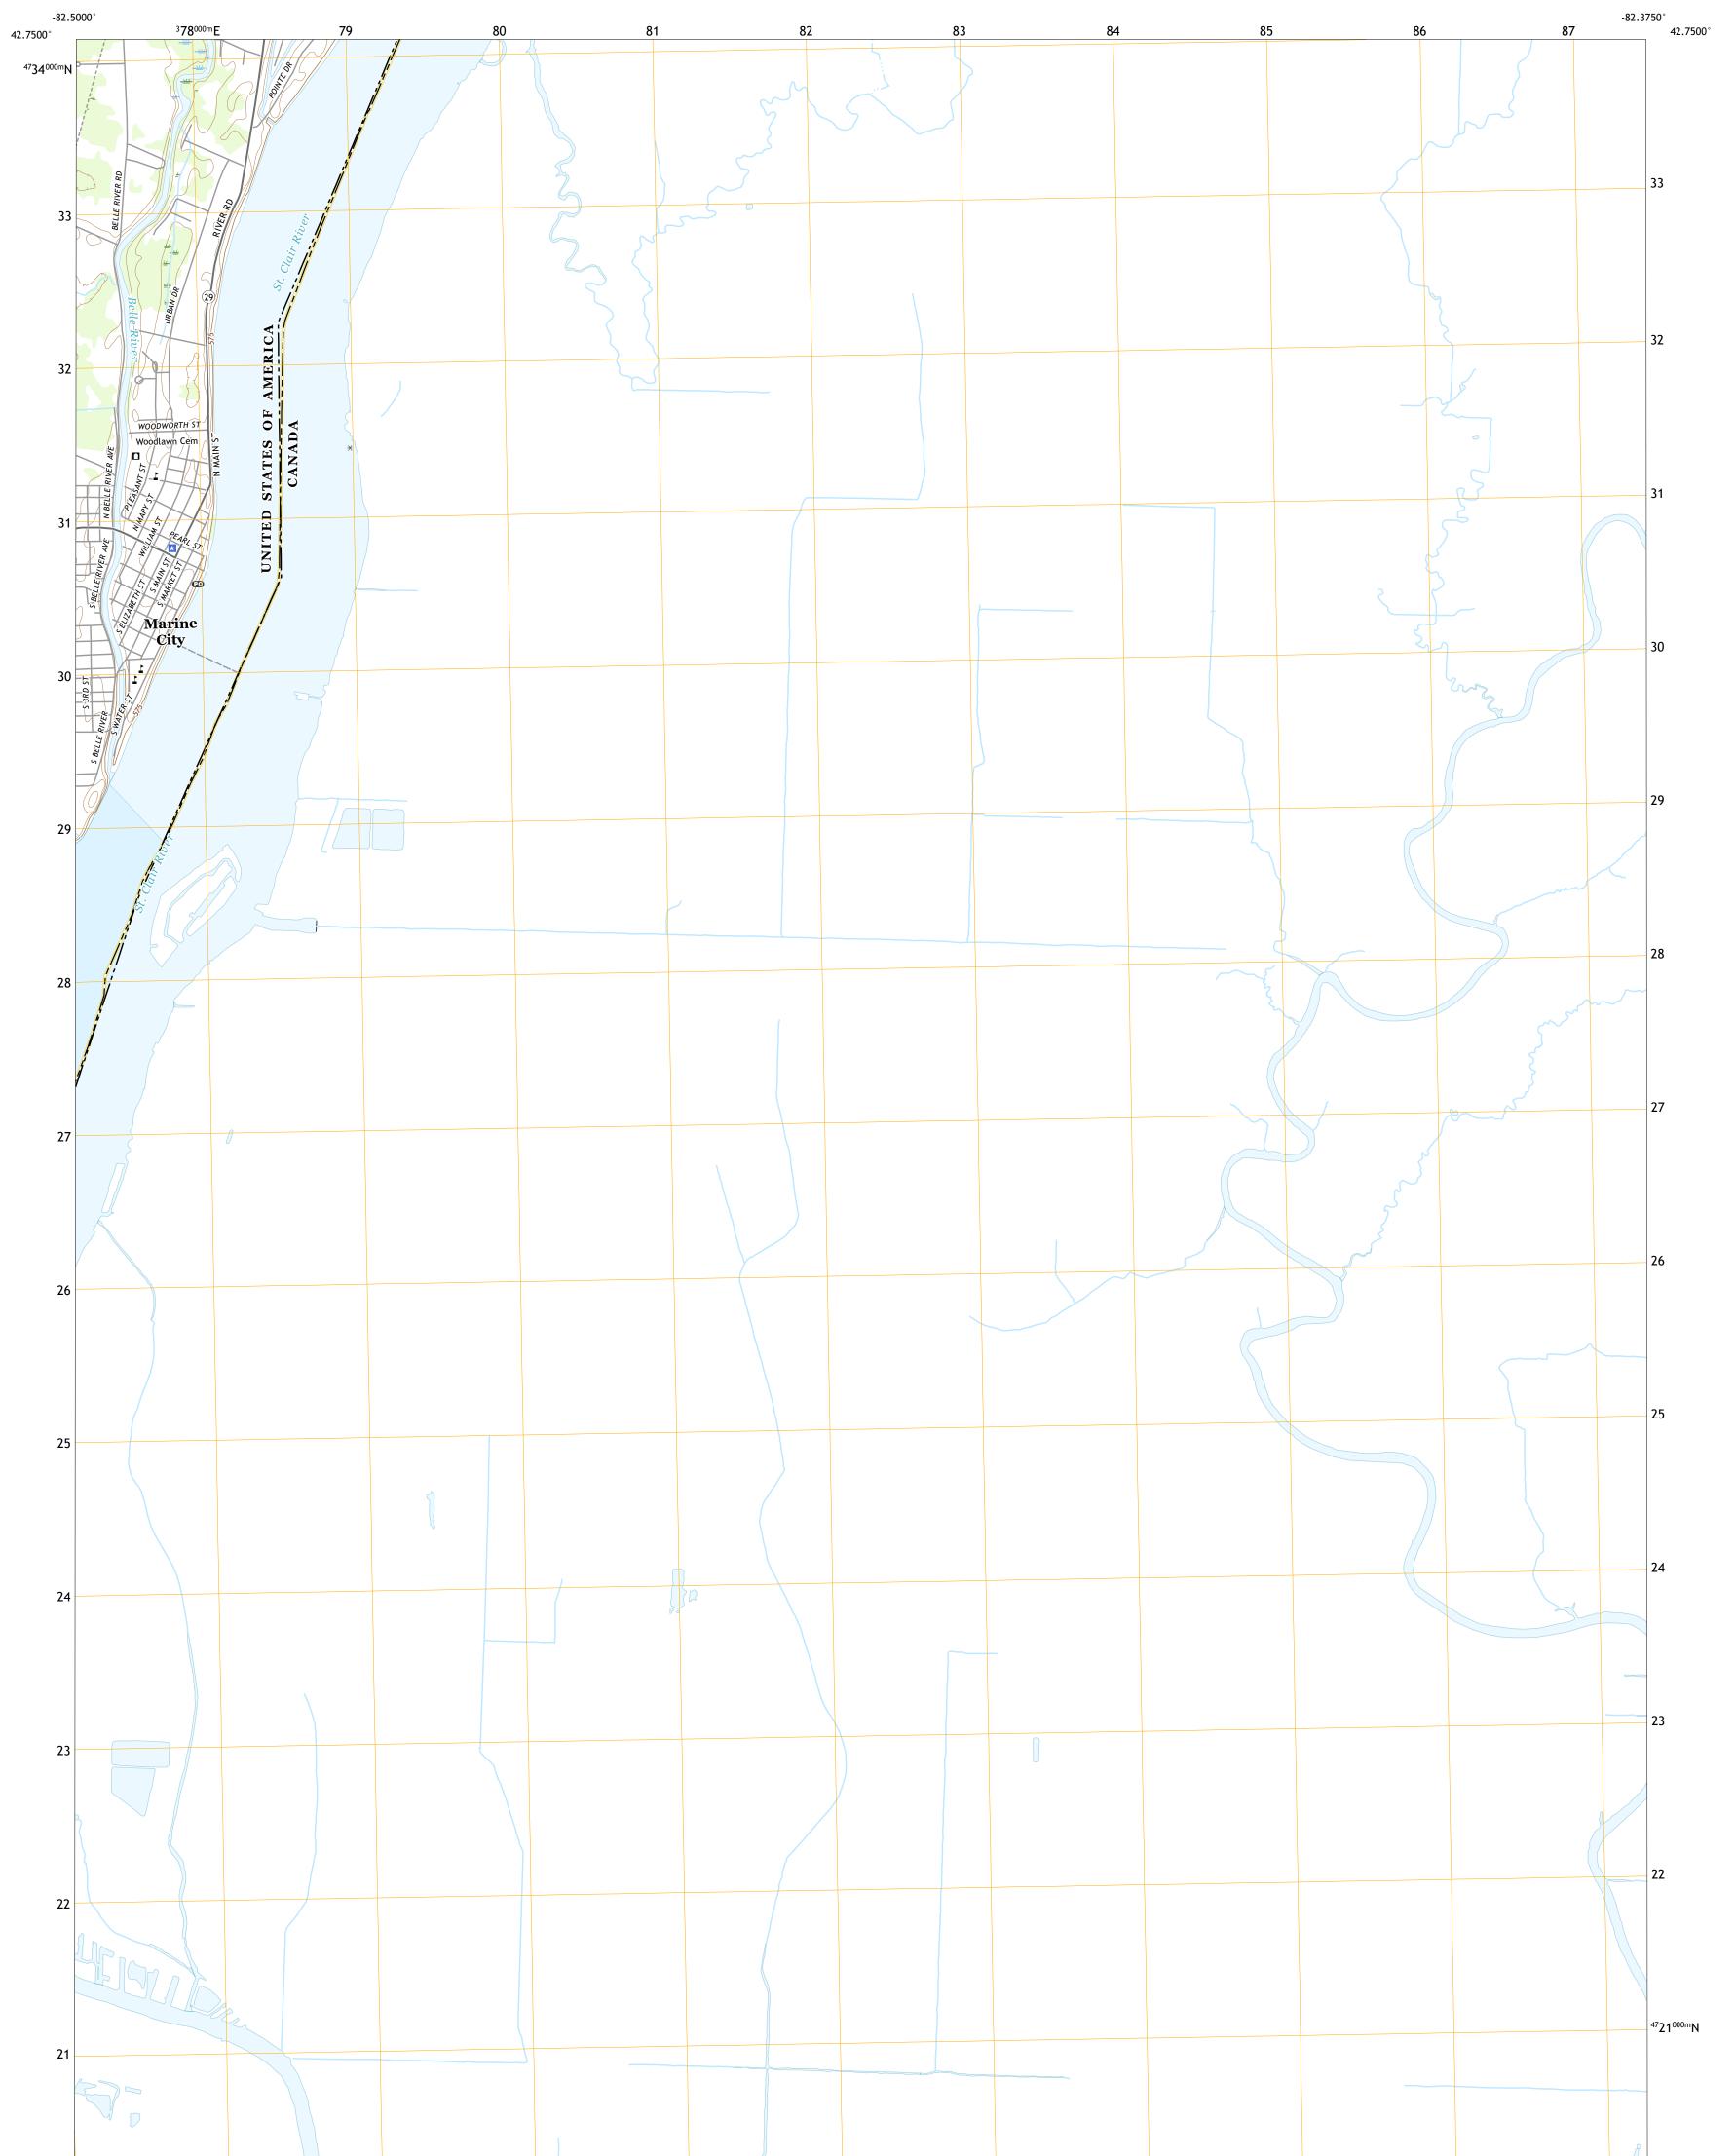

MARINE CITY OE E QUADRANGLE MICHIGAN - SAINT CLAIR COUNTY 7.5-MINUTE SERIES

Produced by the United States Geological Survey North American Datum of 1983 (NAD83) World Geodetic System of 1984 (WGS84). Projection and 1 000-meter grid:Universal Transverse Mercator, Zone 17T This map is not a legal document. Boundaries may be generalized for this map scale. Private lands within government reservations may not be shown. Obtain permission before entering private lands.

 Imagery......NAIP, August 2016 - October 2016

 Roads......U.S.
 Census Bureau, 2016

 Names......GNIS, 1980 - 2019

 Hydrography.....National Hydrography Dataset, 1899 - 2019

 Contours.....National Elevation Dataset, 2011

 Boundaries.....Multiple sources; see metadata file 2015

 Public Land Survey System......BLM, 2018

 Wetlands.....FWS National Wetlands Inventory 2005