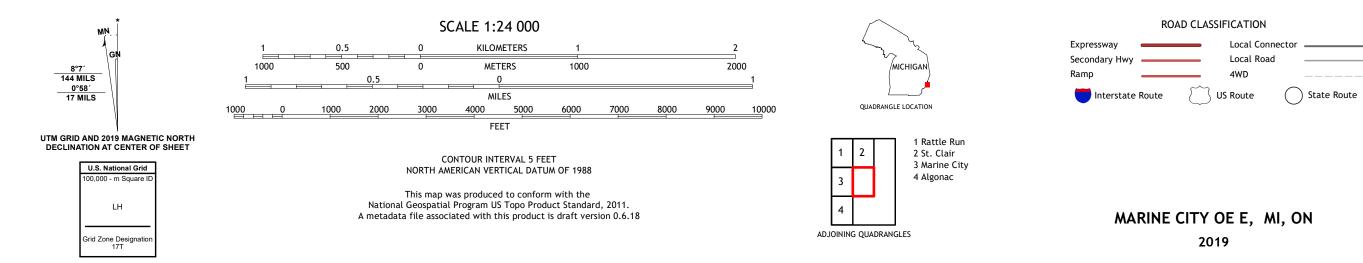

MARINE CITY OE E QUADRANGLE MICHIGAN - SAINT CLAIR COUNTY 7.5-MINUTE SERIES

Produced by the United States Geological Survey North American Datum of 1983 (NAD83) World Geodetic System of 1984 (WGS84). Projection and 1 000-meter grid:Universal Transverse Mercator, Zone 17T This map is not a legal document. Boundaries may be generalized for this map scale. Private lands within government reservations may not be shown. Obtain permission before entering private lands.