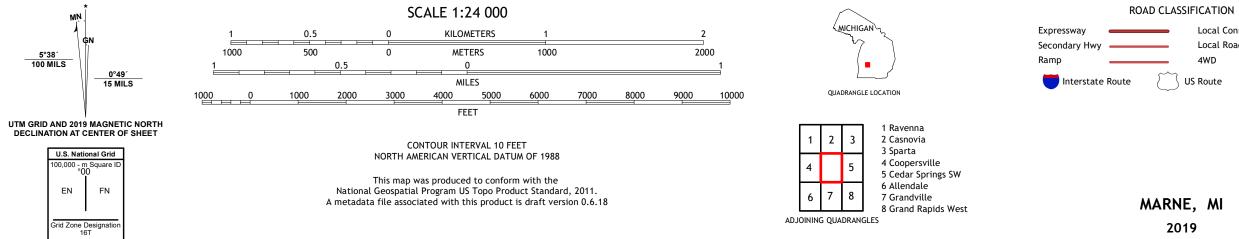

## U.S. DEPARTMENT OF THE INTERIOR U.S. GEOLOGICAL SURVEY

MARNE QUADRANGLE MICHIGAN 7.5-MINUTE SERIES

Produced by the United States Geological Survey North American Datum of 1983 (NAD83) World Geodetic System of 1984 (WGS84). Projection and 1 000-meter grid:Universal Transverse Mercator, Zone 16T This map is not a legal document. Boundaries may be generalized for this map scale. Private lands within government reservations may not be shown. Obtain permission before entering private lands.

Imagery..... Roads...... Names..... ..........NAIP, July 2016 - October 2016 U.S. Census Bureau, 2016 ......GNIS, 1980 - 2019 

 National
 Hydrography
 Dataset, 2006 - 2019

 Contours
 National
 Elevation
 Dataset, 2019

 Boundaries
 Multiple
 sources; see
 metadata
 file
 2017 - 2018

 Public
 Land
 Survey
 System
 BLM, 2018

 Wetlands
 FWS
 National
 Wetlands
 Inventory
 2005

Local Connector Local Road \_\_\_\_ 4WD US Route State Route