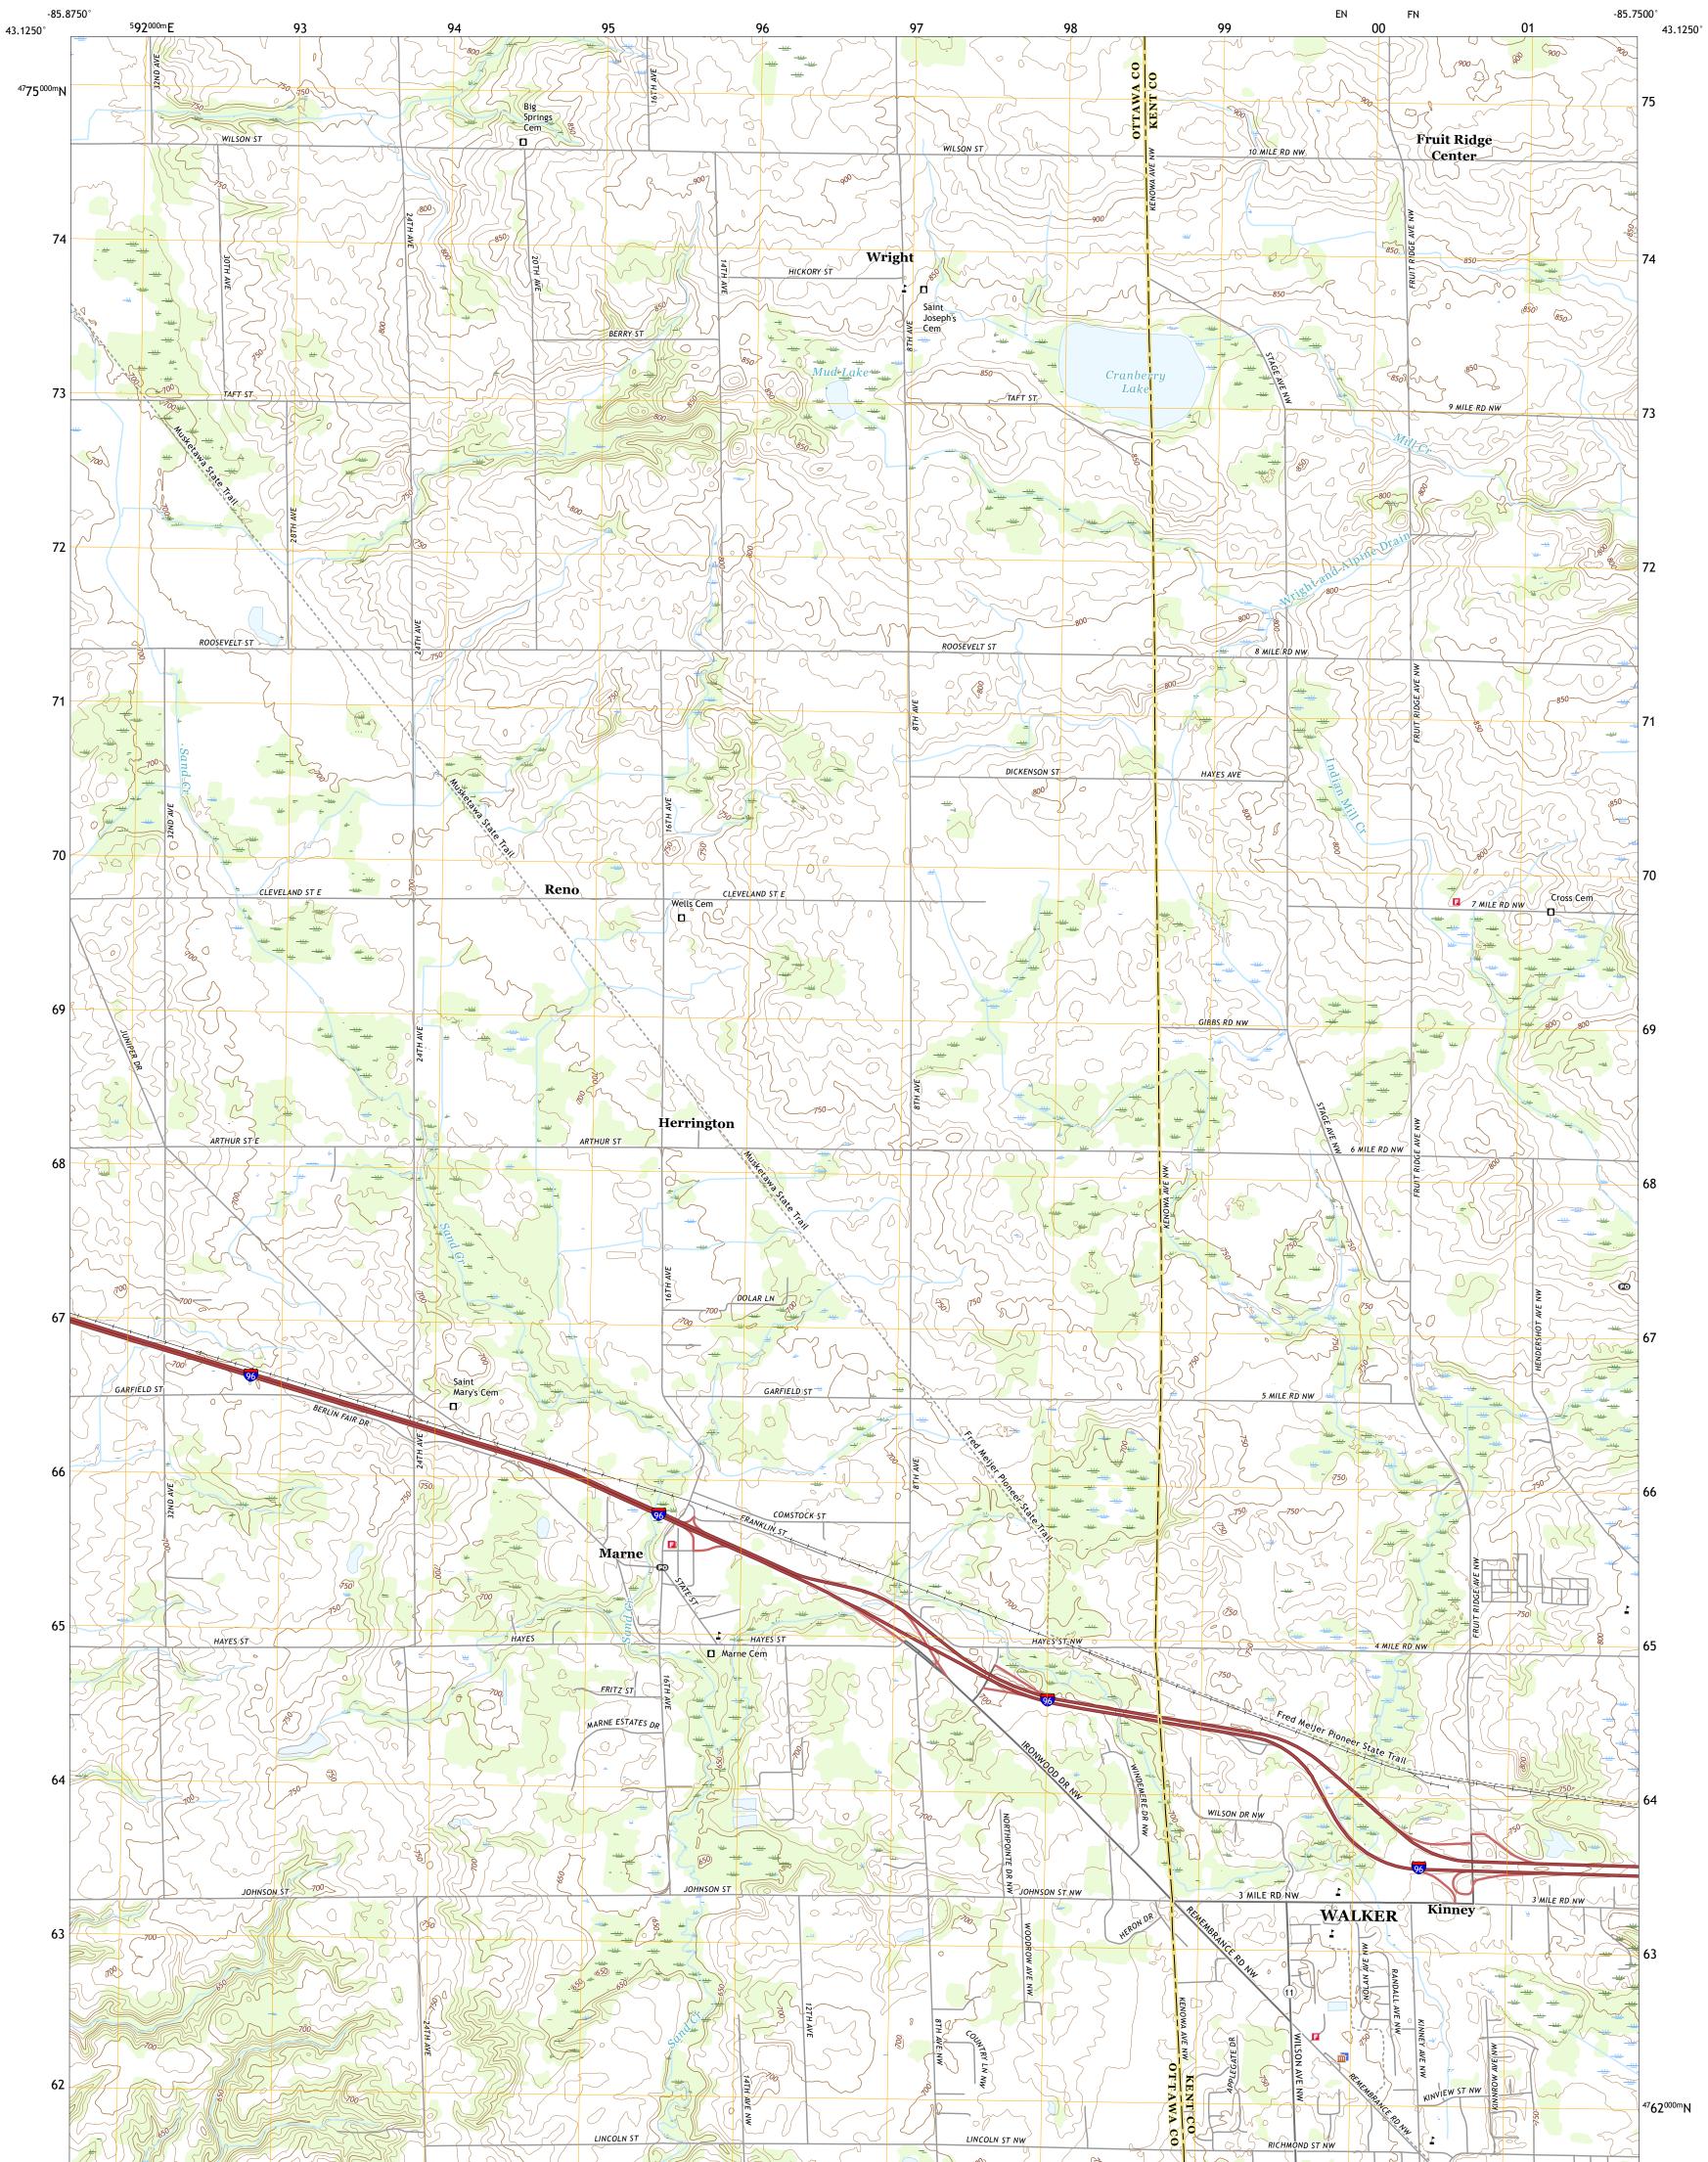

## U.S. DEPARTMENT OF THE INTERIOR U.S. GEOLOGICAL SURVEY

MARNE QUADRANGLE MICHIGAN 7.5-MINUTE SERIES

Produced by the United States Geological Survey North American Datum of 1983 (NAD83) World Geodetic System of 1984 (WGS84). Projection and 1 000-meter grid:Universal Transverse Mercator, Zone 16T This map is not a legal document. Boundaries may be generalized for this map scale. Private lands within government reservations may not be shown. Obtain permission before entering private lands.