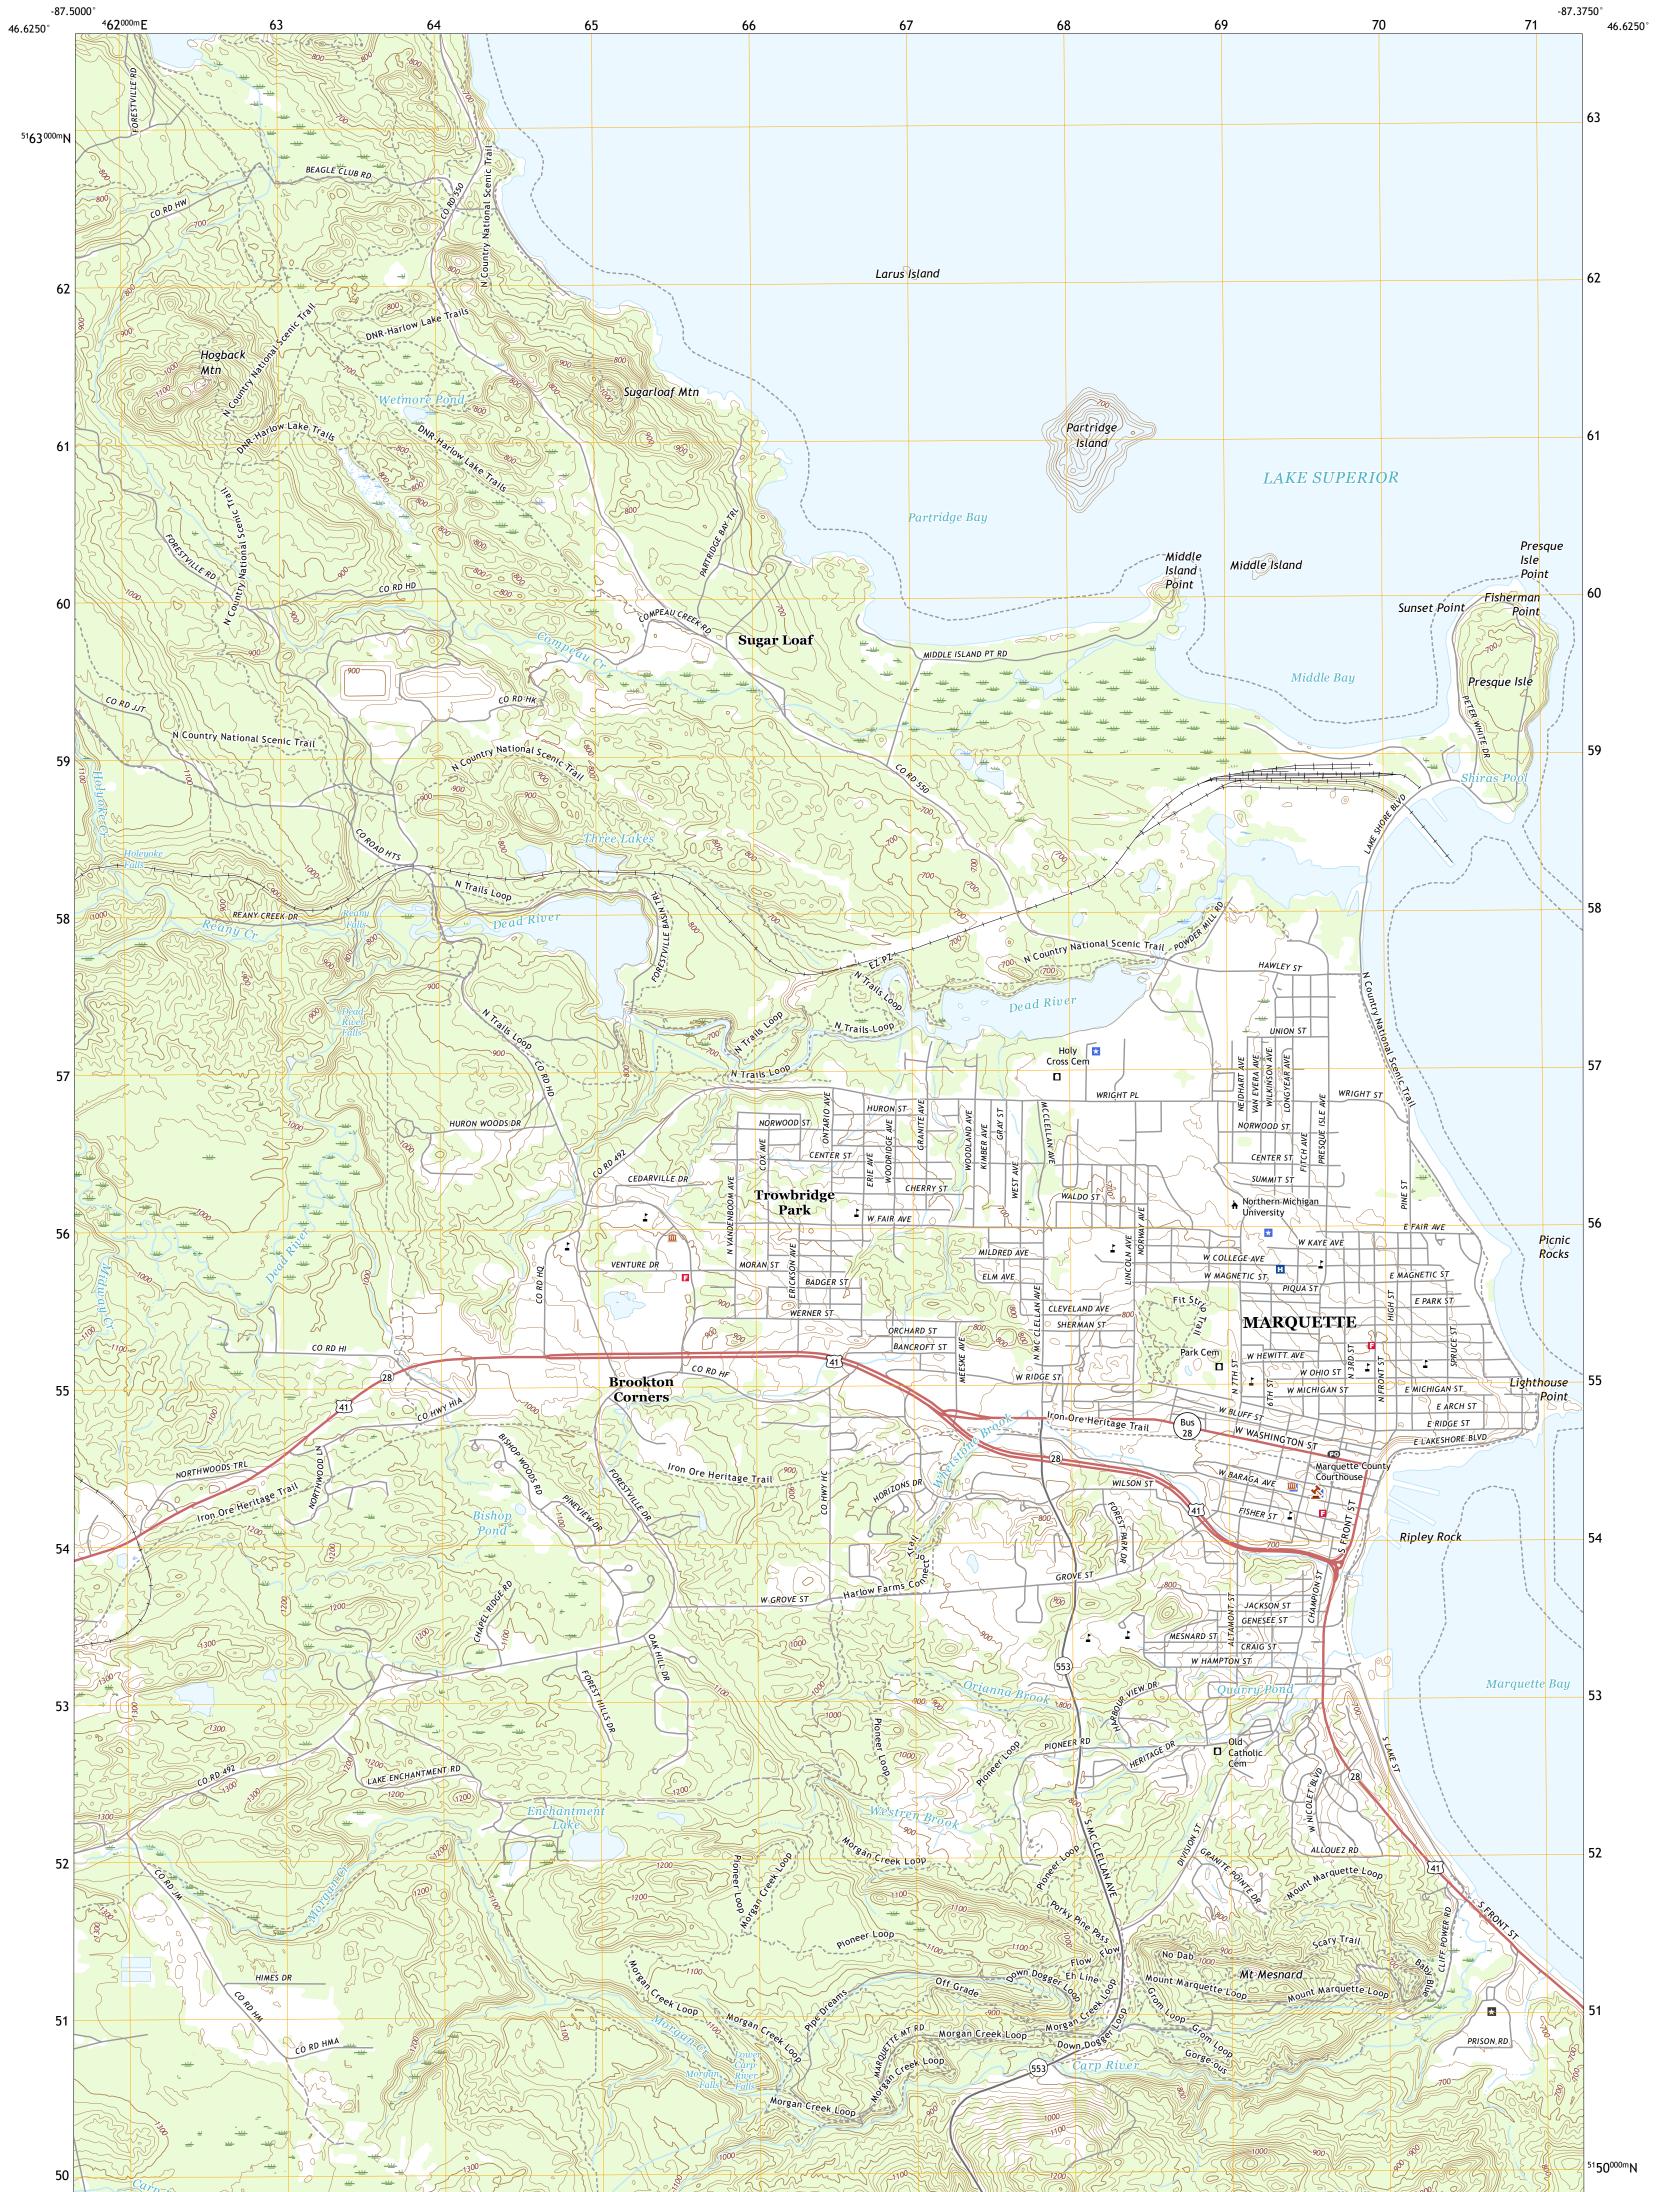

MARQUETTE QUADRANGLE MICHIGAN - MARQUETTE COUNTY 7.5-MINUTE SERIES

Produced by the United States Geological Survey North American Datum of 1983 (NAD83) World Geodetic System of 1984 (WGS84). Projection and 1 000-meter grid:Universal Transverse Mercator, Zone 16T This map is not a legal document. Boundaries may be generalized for this map scale. Private lands within government reservations may not be shown. Obtain permission before entering private lands.

......NAIP, August 2016 - October 2016 U.S. Census Bureau, 2016 .....GNIS, 1980 - 2019 Imagery.... Roads..... GNIS, 1980 - 2019 Hydrography.......National Hydrography Dataset, 2002 - 2019 Contours......National Elevation Dataset, 2017 Boundaries......Multiple sources; see metadata file 2017 - 2018 Public Land Survey System......BLM, 2018 Wetlands......BLM, 2018