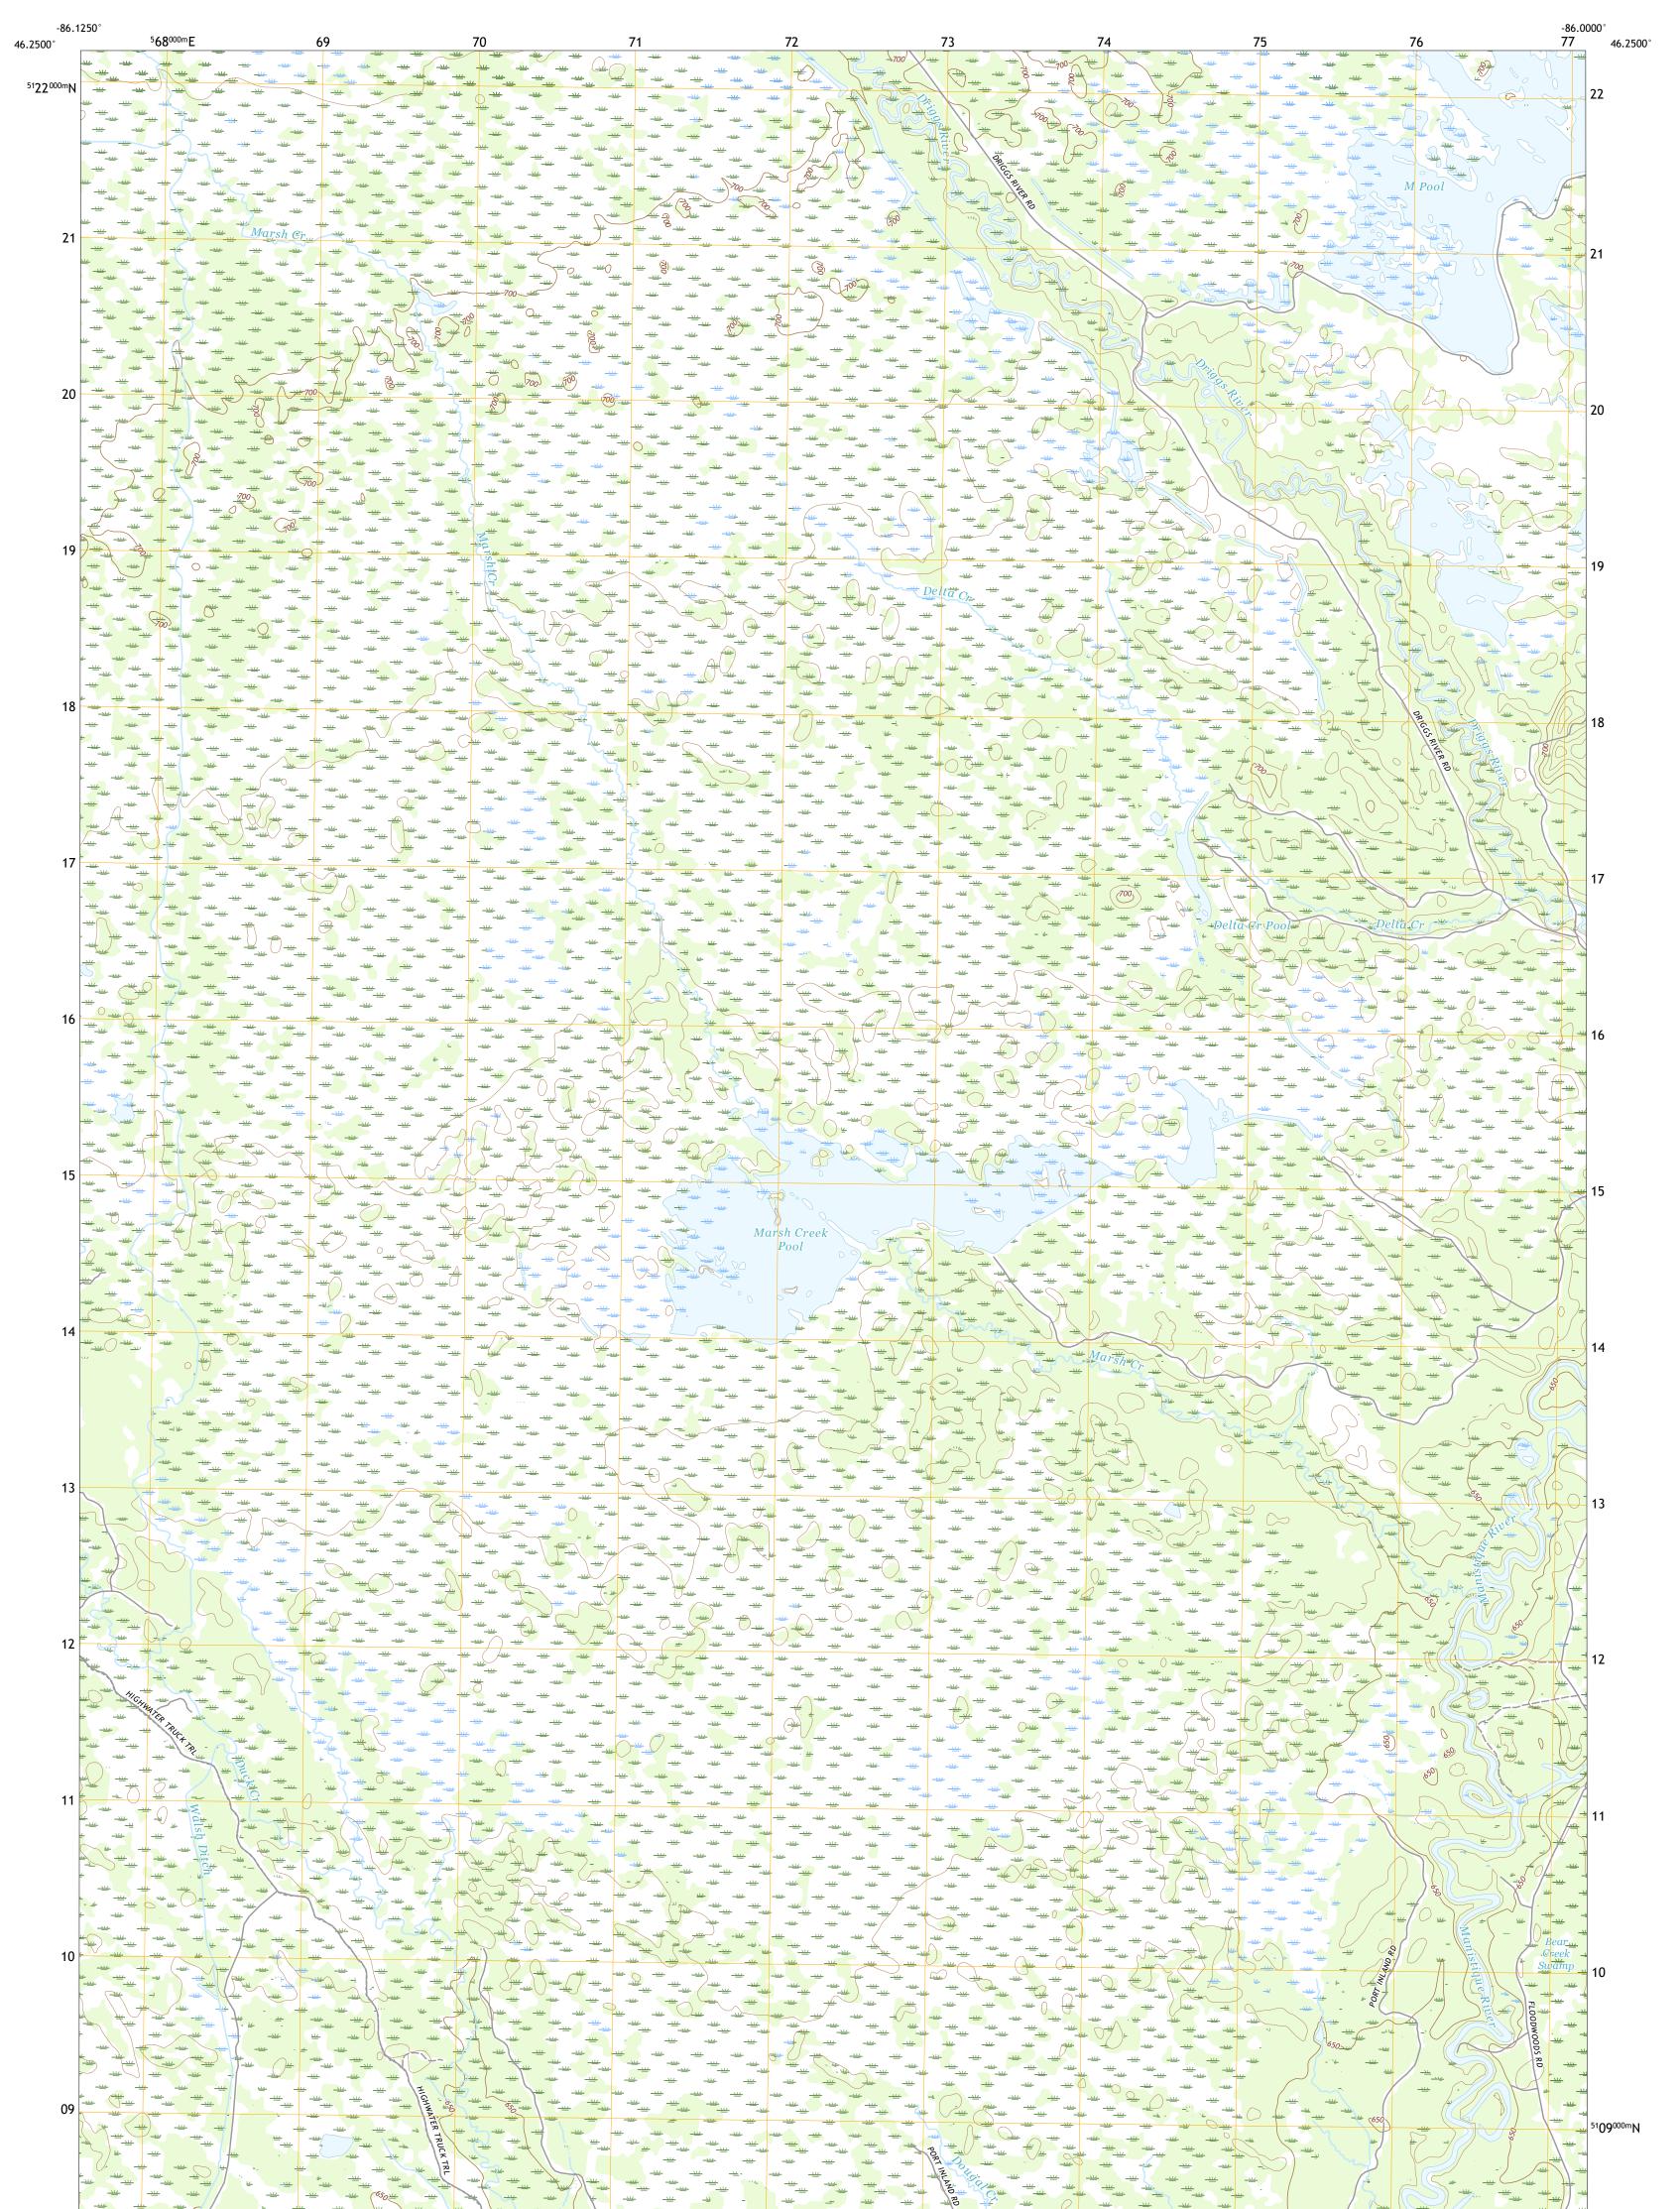

MARSH CREEK POOL QUADRANGLE MICHIGAN - SCHOOLCRAFT COUNTY 7.5-MINUTE SERIES

**Produced by the United States Geological Survey** North American Datum of 1983 (NAD83) World Geodetic System of 1984 (WGS84). Projection and 1 000-meter grid:Universal Transverse Mercator, Zone 16T This map is not a legal document. Boundaries may be generalized for this map scale. Private lands within government reservations may not be shown. Obtain permission before entering private lands.

Imagery......NAIP, August 2016 - October 2016 Roads.....U.S. Census Bureau, 2016 Names......GNIS, 1980 - 2018 Hydrography.....National Hydrography Dataset, 2001 - 2019 Contours.....Multiple sources; see metadata file 2017 - 2018 Public Land Survey System......BLM, 2018 Wetlands.....BLM, 2005