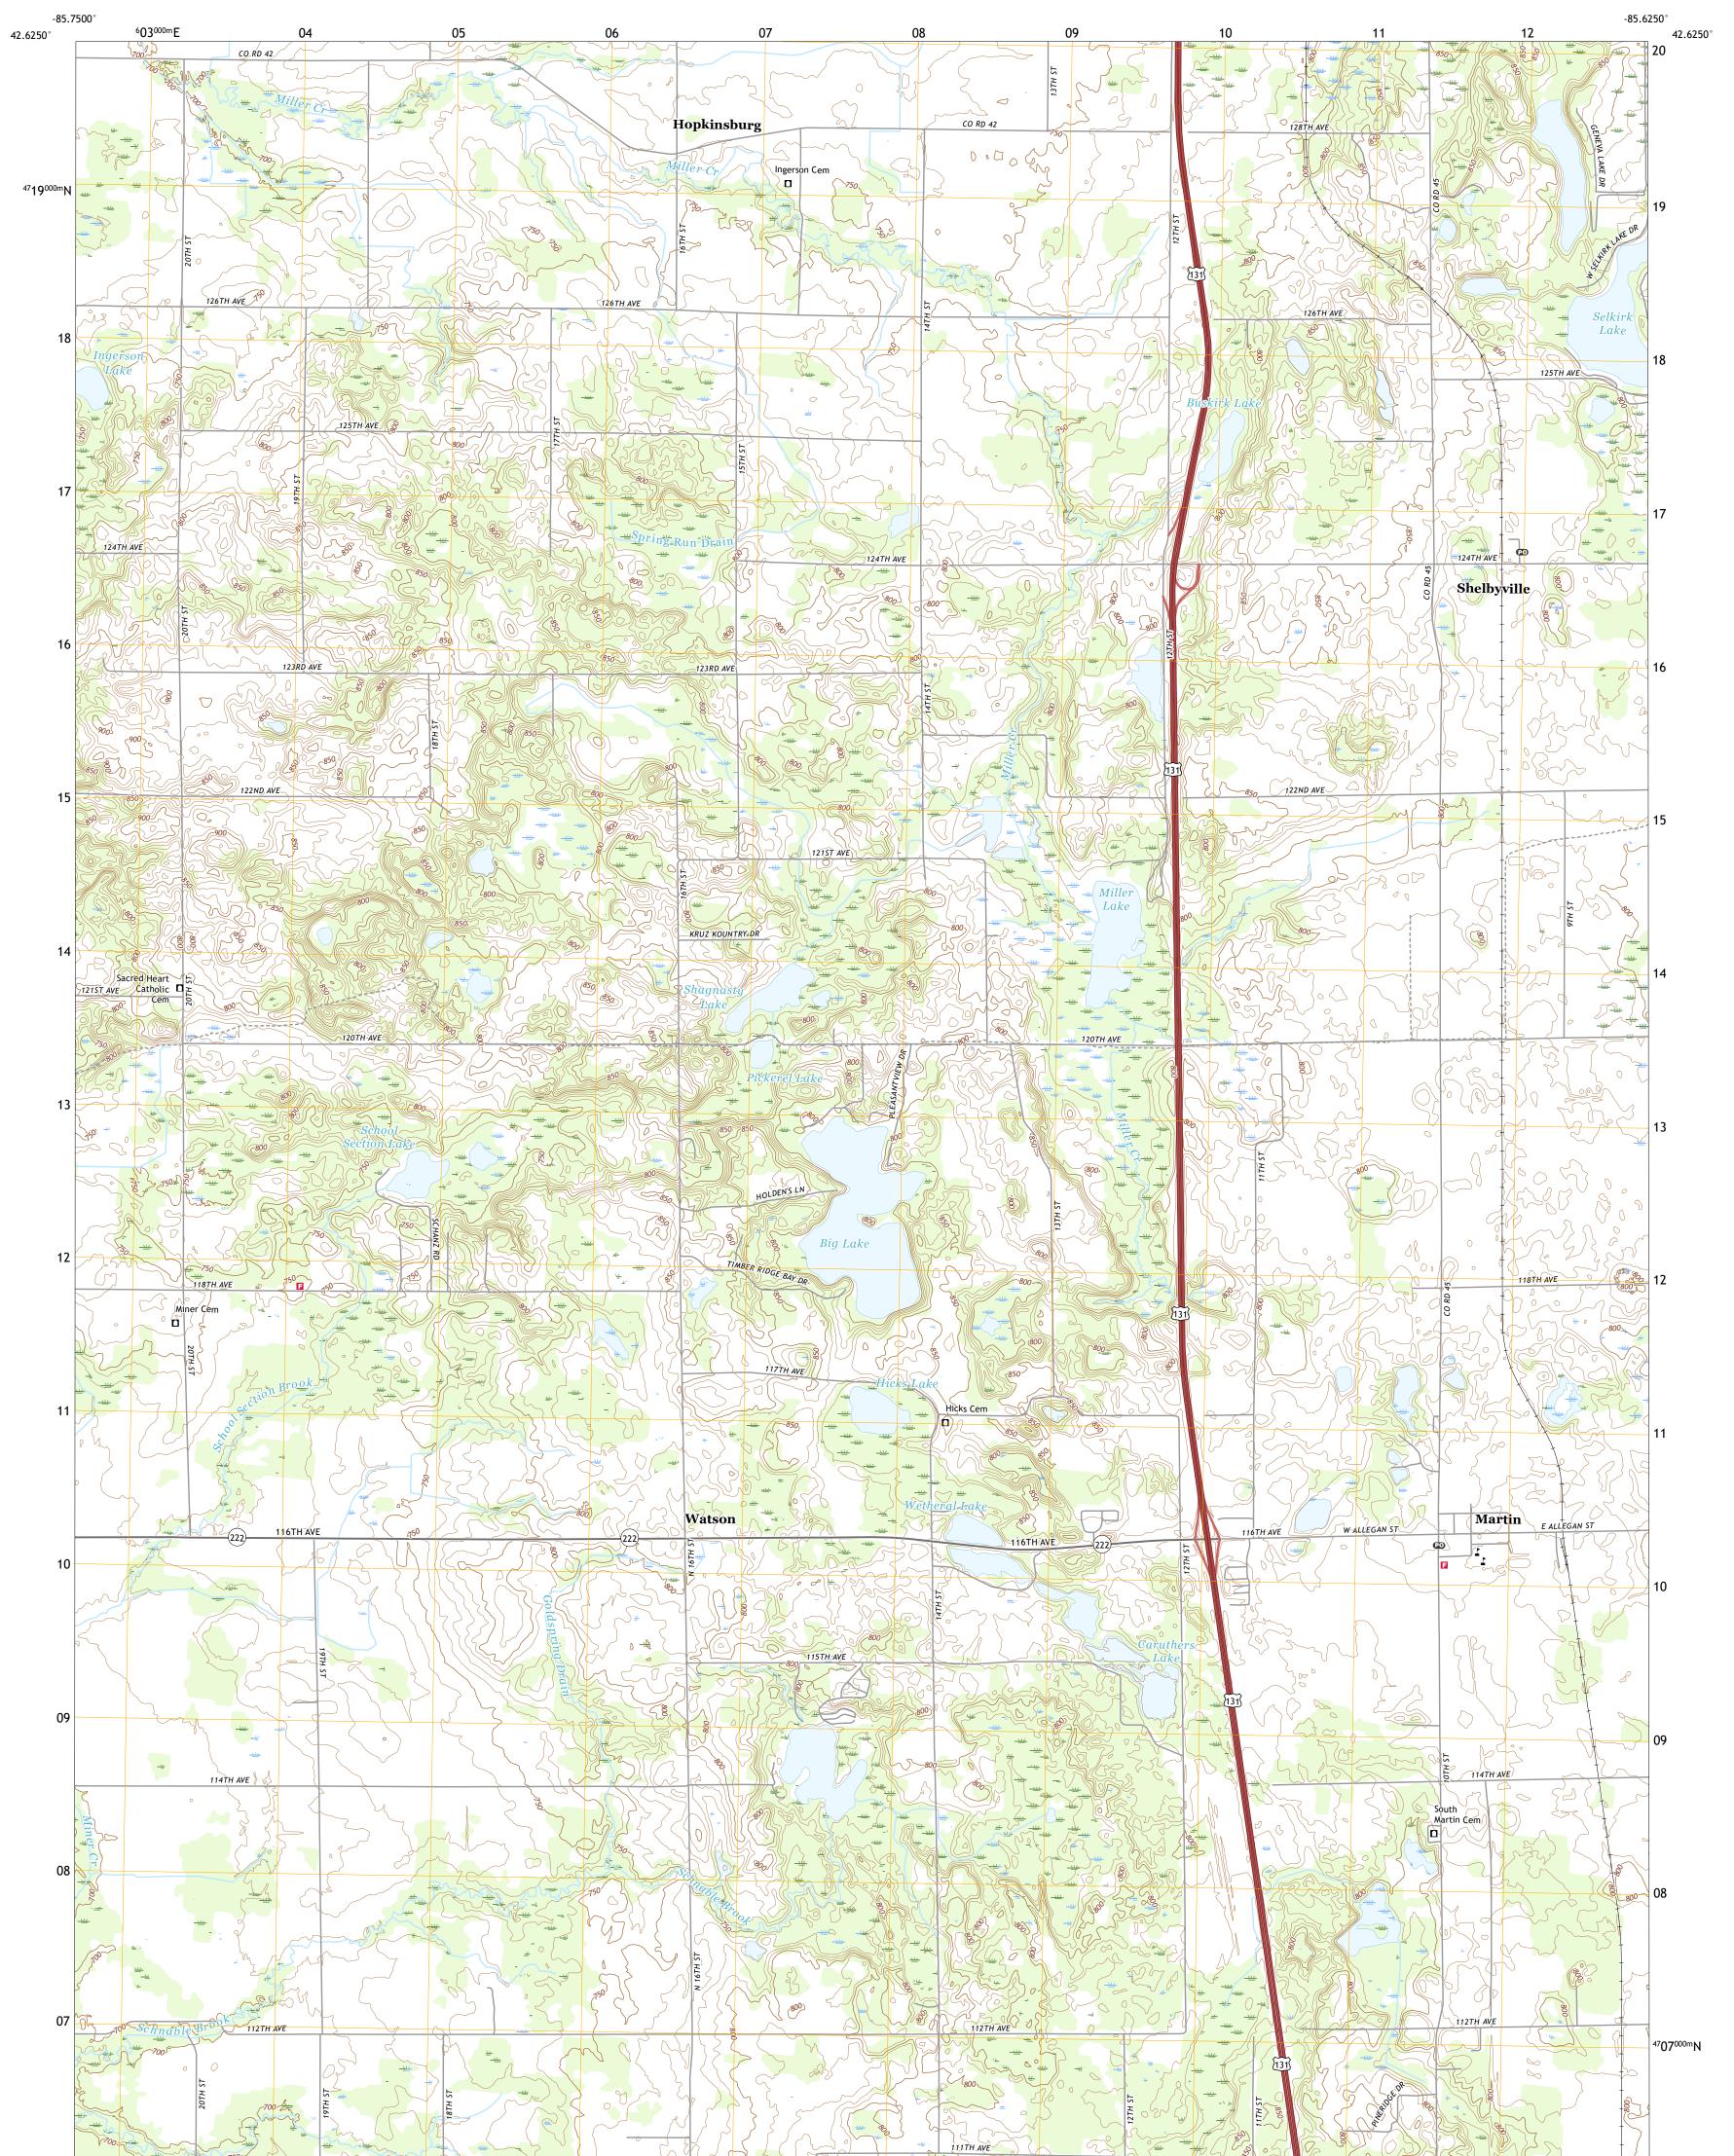

## U.S. DEPARTMENT OF THE INTERIOR U.S. GEOLOGICAL SURVEY

MARTIN QUADRANGLE MICHIGAN - ALLEGAN COUNTY 7.5-MINUTE SERIES

Produced by the United States Geological Survey North American Datum of 1983 (NAD83) World Geodetic System of 1984 (WGS84). Projection and 1 000-meter grid:Universal Transverse Mercator, Zone 16T This map is not a legal document. Boundaries may be generalized for this map scale. Private lands within government reservations may not be shown. Obtain permission before entering private lands.