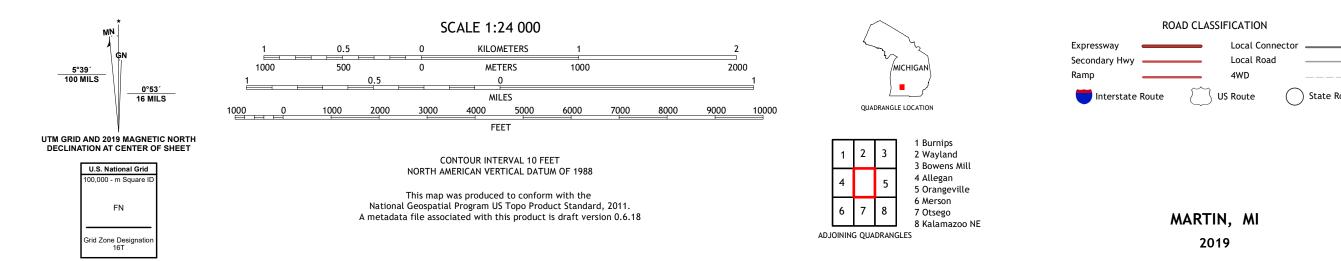

## U.S. DEPARTMENT OF THE INTERIOR U.S. GEOLOGICAL SURVEY

MARTIN QUADRANGLE MICHIGAN - ALLEGAN COUNTY 7.5-MINUTE SERIES

Produced by the United States Geological Survey North American Datum of 1983 (NAD83) World Geodetic System of 1984 (WGS84). Projection and 1 000-meter grid:Universal Transverse Mercator, Zone 16T This map is not a legal document. Boundaries may be generalized for this map scale. Private lands within government reservations may not be shown. Obtain permission before entering private lands.

\_\_\_\_

State Route