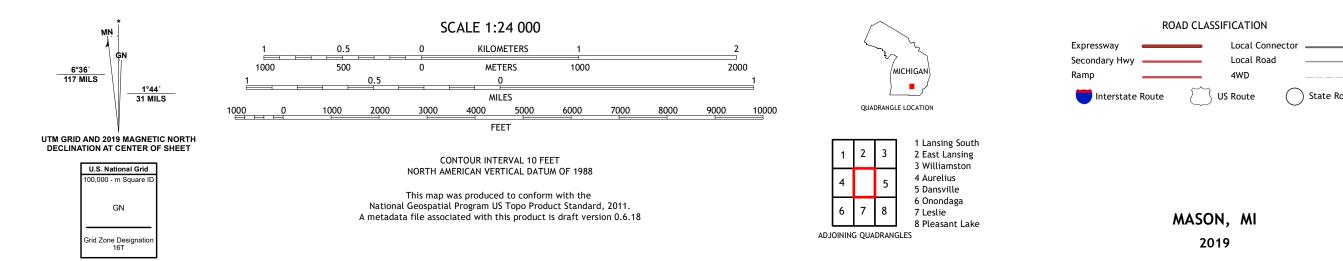

U.S. DEPARTMENT OF THE INTERIOR U.S. GEOLOGICAL SURVEY

The National Map US Topo

MASON QUADRANGLE MICHIGAN - INGHAM COUNTY

Produced by the United States Geological Survey North American Datum of 1983 (NAD83) World Geodetic System of 1984 (WGS84). Projection and 1 000-meter grid:Universal Transverse Mercator, Zone 16T This map is not a legal document. Boundaries may be generalized for this map scale. Private lands within government reservations may not be shown. Obtain permission before entering private lands.