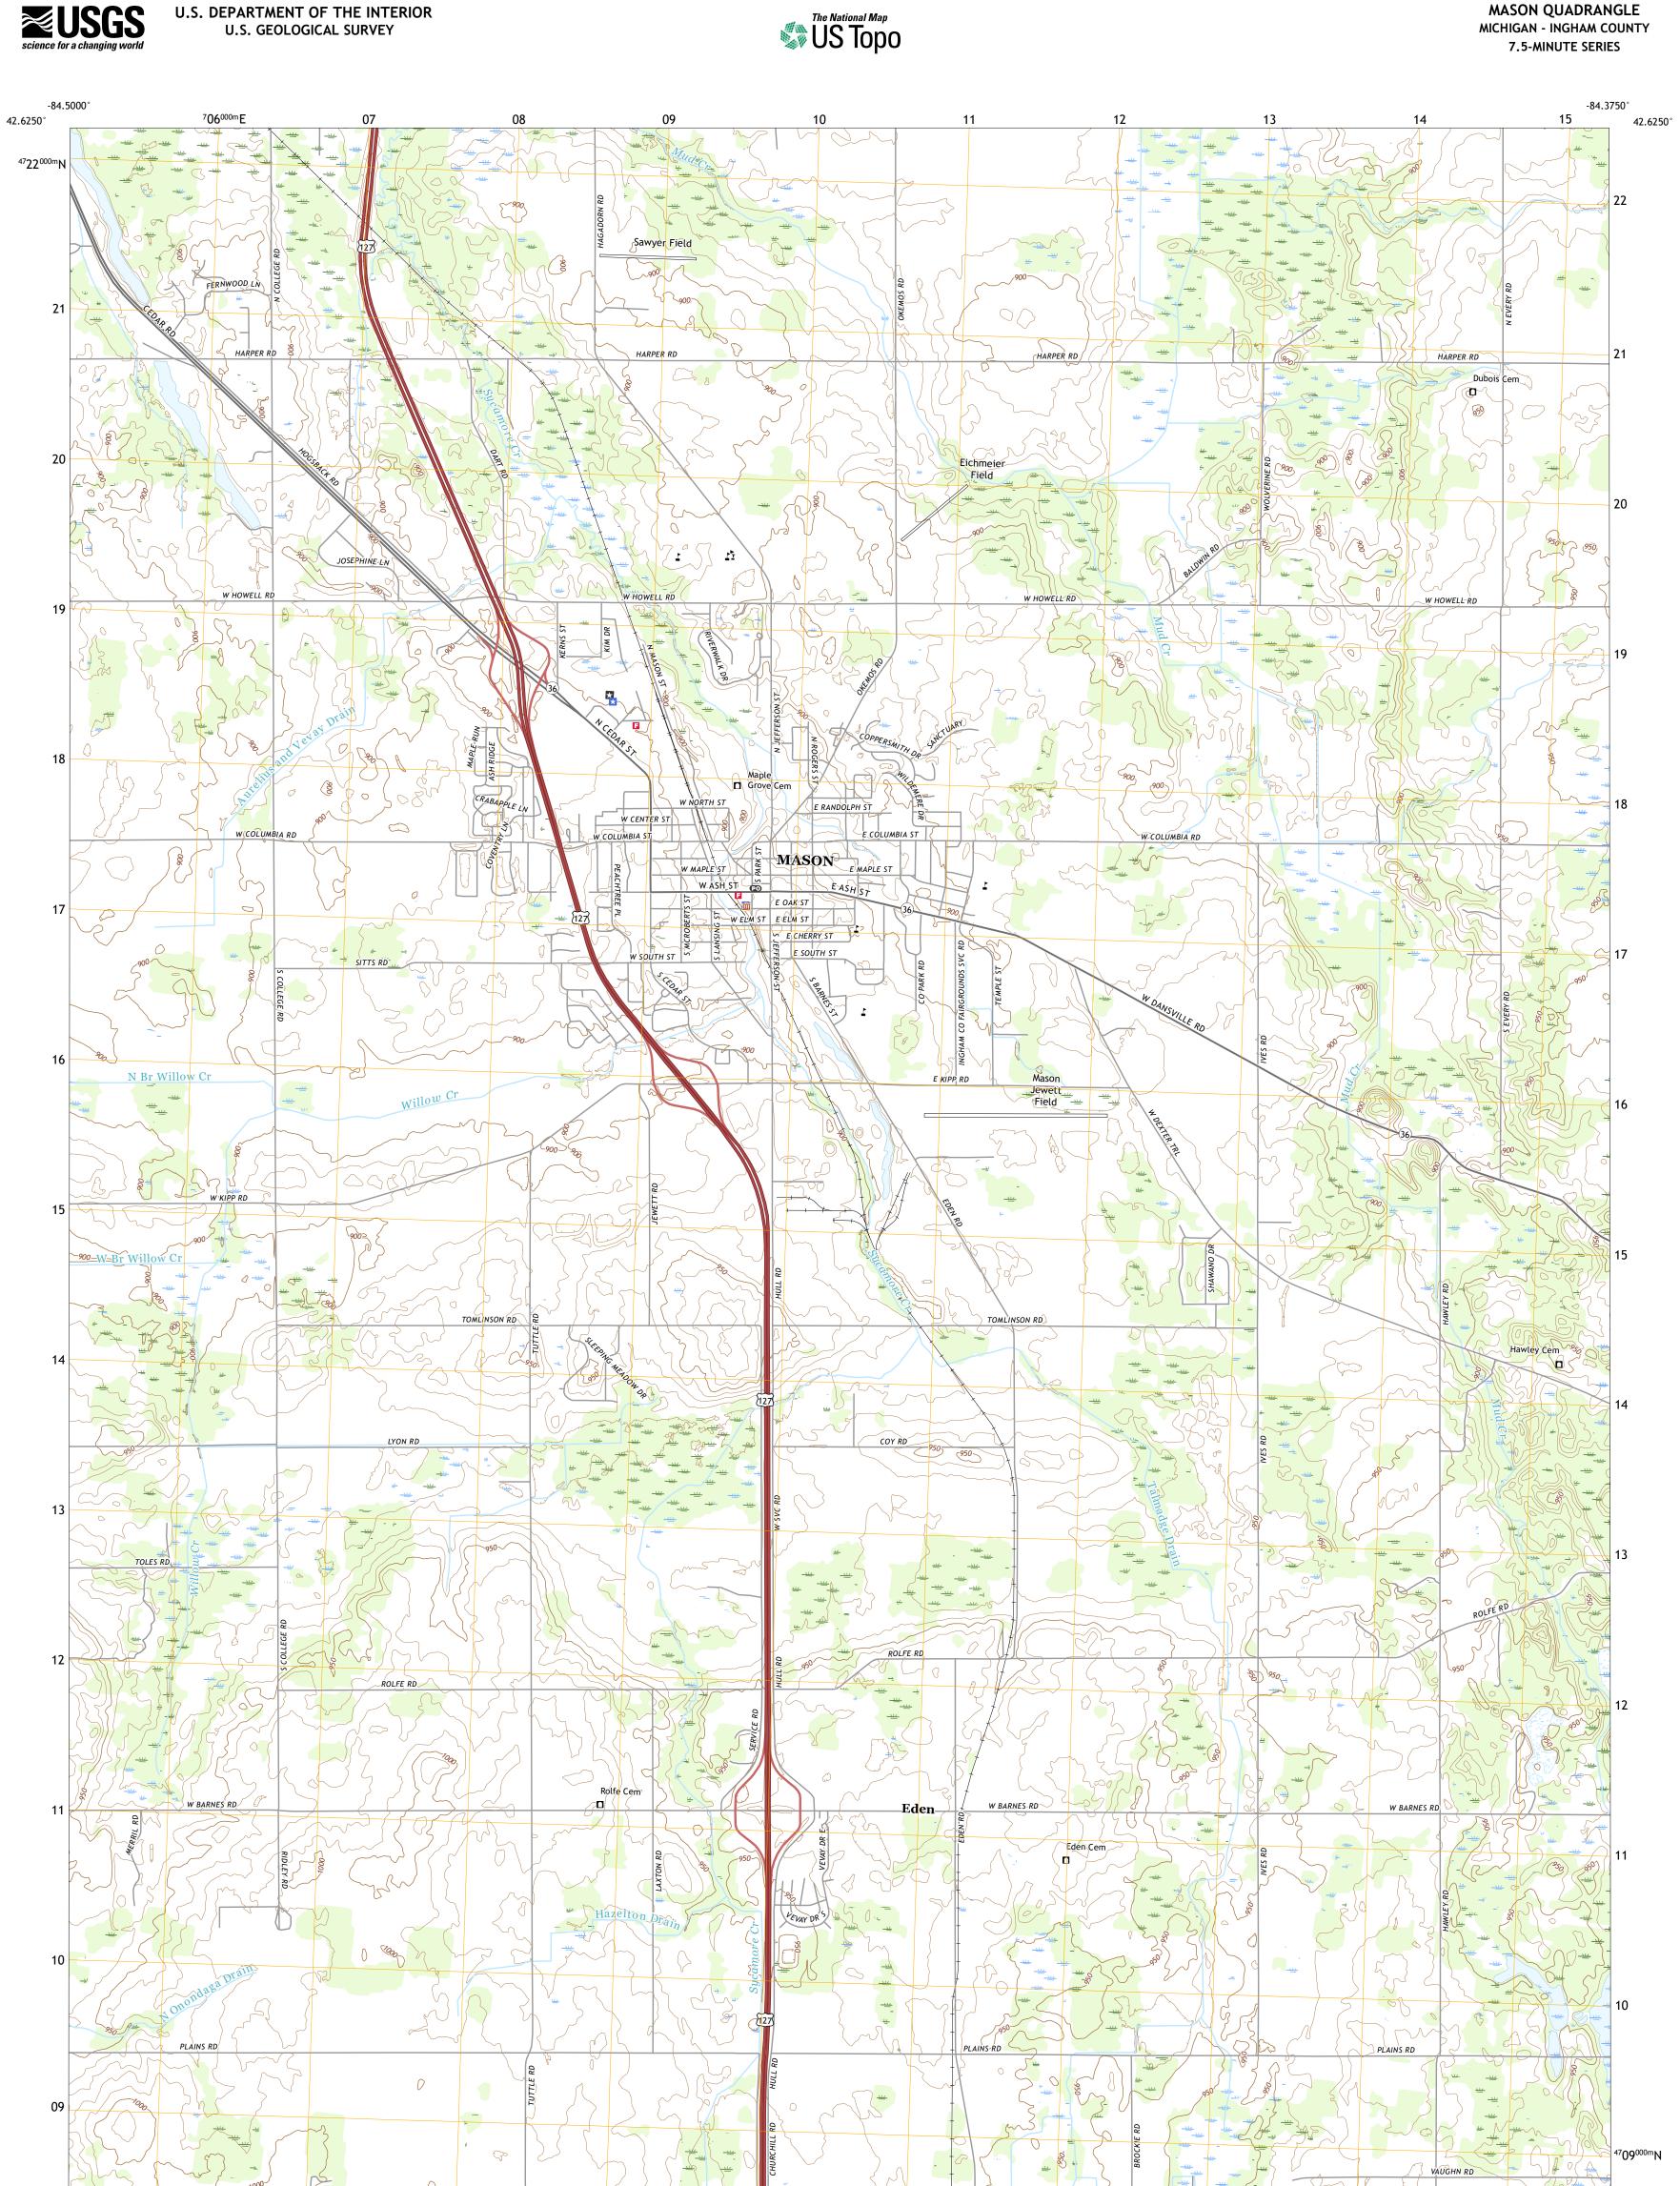

U.S. DEPARTMENT OF THE INTERIOR U.S. GEOLOGICAL SURVEY

The National Map US Topo

MASON QUADRANGLE MICHIGAN - INGHAM COUNTY

Produced by the United States Geological Survey North American Datum of 1983 (NAD83) World Geodetic System of 1984 (WGS84). Projection and 1 000-meter grid:Universal Transverse Mercator, Zone 16T This map is not a legal document. Boundaries may be generalized for this map scale. Private lands within government reservations may not be shown. Obtain permission before entering private lands.

Imagery.... Roads..... Names..... ......NAIP, August 2016 - October 2016 U.S. Census Bureau, 2016 ......GNIS, 1980 - 2019 

\_\_\_\_

State Route