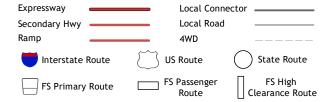

ROAD CLASSIFICATION

Check with local Forest Service unit for current travel conditions and restrictions.

MAYWOOD, MI

2023