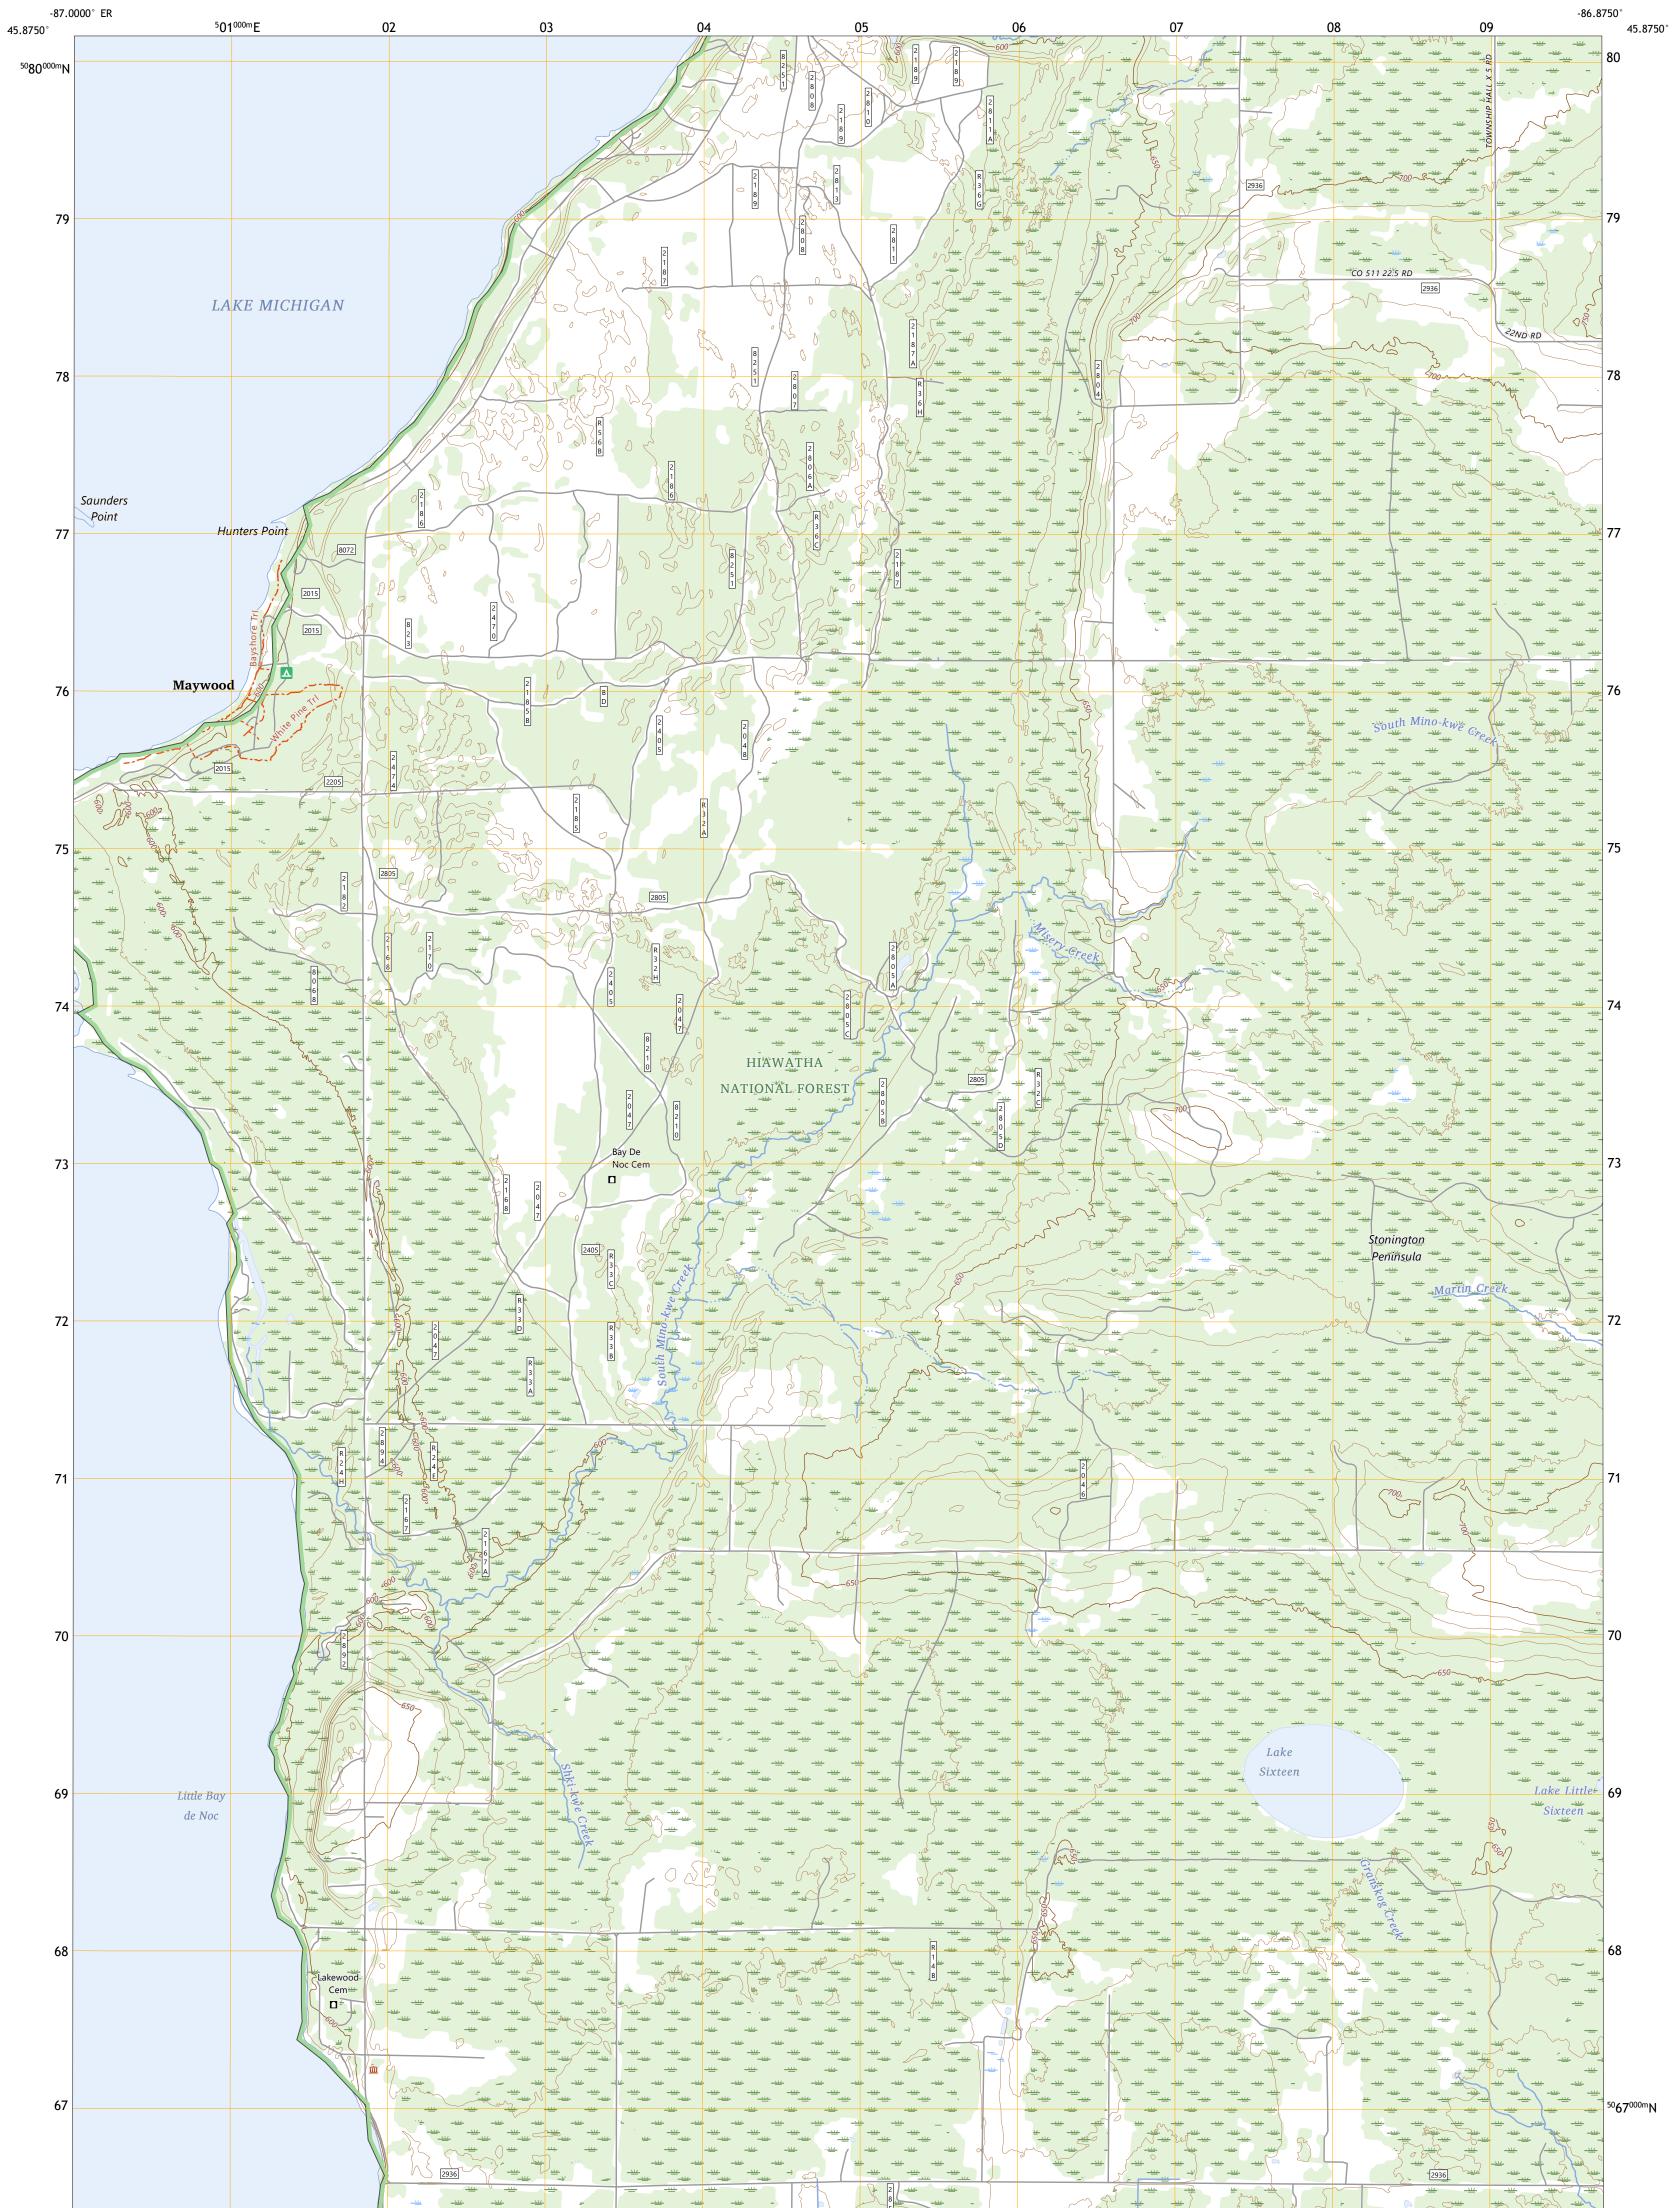

The National Map US Topo

UTST STATE

MAYWOOD QUADRANGLE MICHIGAN - DELTA COUNTY 7.5-MINUTE SERIES

Produced by the United States Geological Survey North American Datum of 1983 (NAD83) World Geodetic System of 1984 (WGS84). Projection and 1 000-meter grid:Universal Transverse Mercator, Zone 16T This map is not a legal document. Boundaries may be generalized for this map scale. Private lands within government reservations may not be shown. Obtain permission before entering private lands.

Imagery......NAIP, July 2020 - September 2020 Roads......NAIP, July 2020 - September 2020 Roads within US Forest Service Lands.......FSTopo Data with limited Forest Service updates, 2016 Names.......GNIS, 1980 - 2023 Hydrography......National Hydrography Dataset, 2003 - 2021 Contours......National Elevation Dataset, 2018 Boundaries......Multiple sources; see metadata file 2017 - 2022 Public Land Survey System......BLM, 2018 Wetlands......BLM, 2018