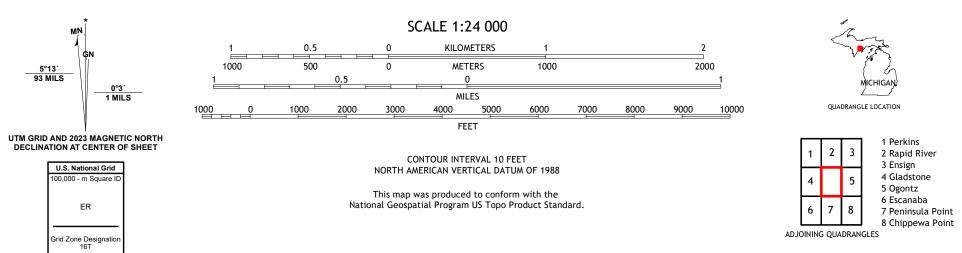

The National Map US Topo

UTST STATE

MAYWOOD QUADRANGLE MICHIGAN - DELTA COUNTY 7.5-MINUTE SERIES

Produced by the United States Geological Survey North American Datum of 1983 (NAD83) World Geodetic System of 1984 (WGS84). Projection and 1 000-meter grid:Universal Transverse Mercator, Zone 16T This map is not a legal document. Boundaries may be generalized for this map scale. Private lands within government reservations may not be shown. Obtain permission before entering private lands.