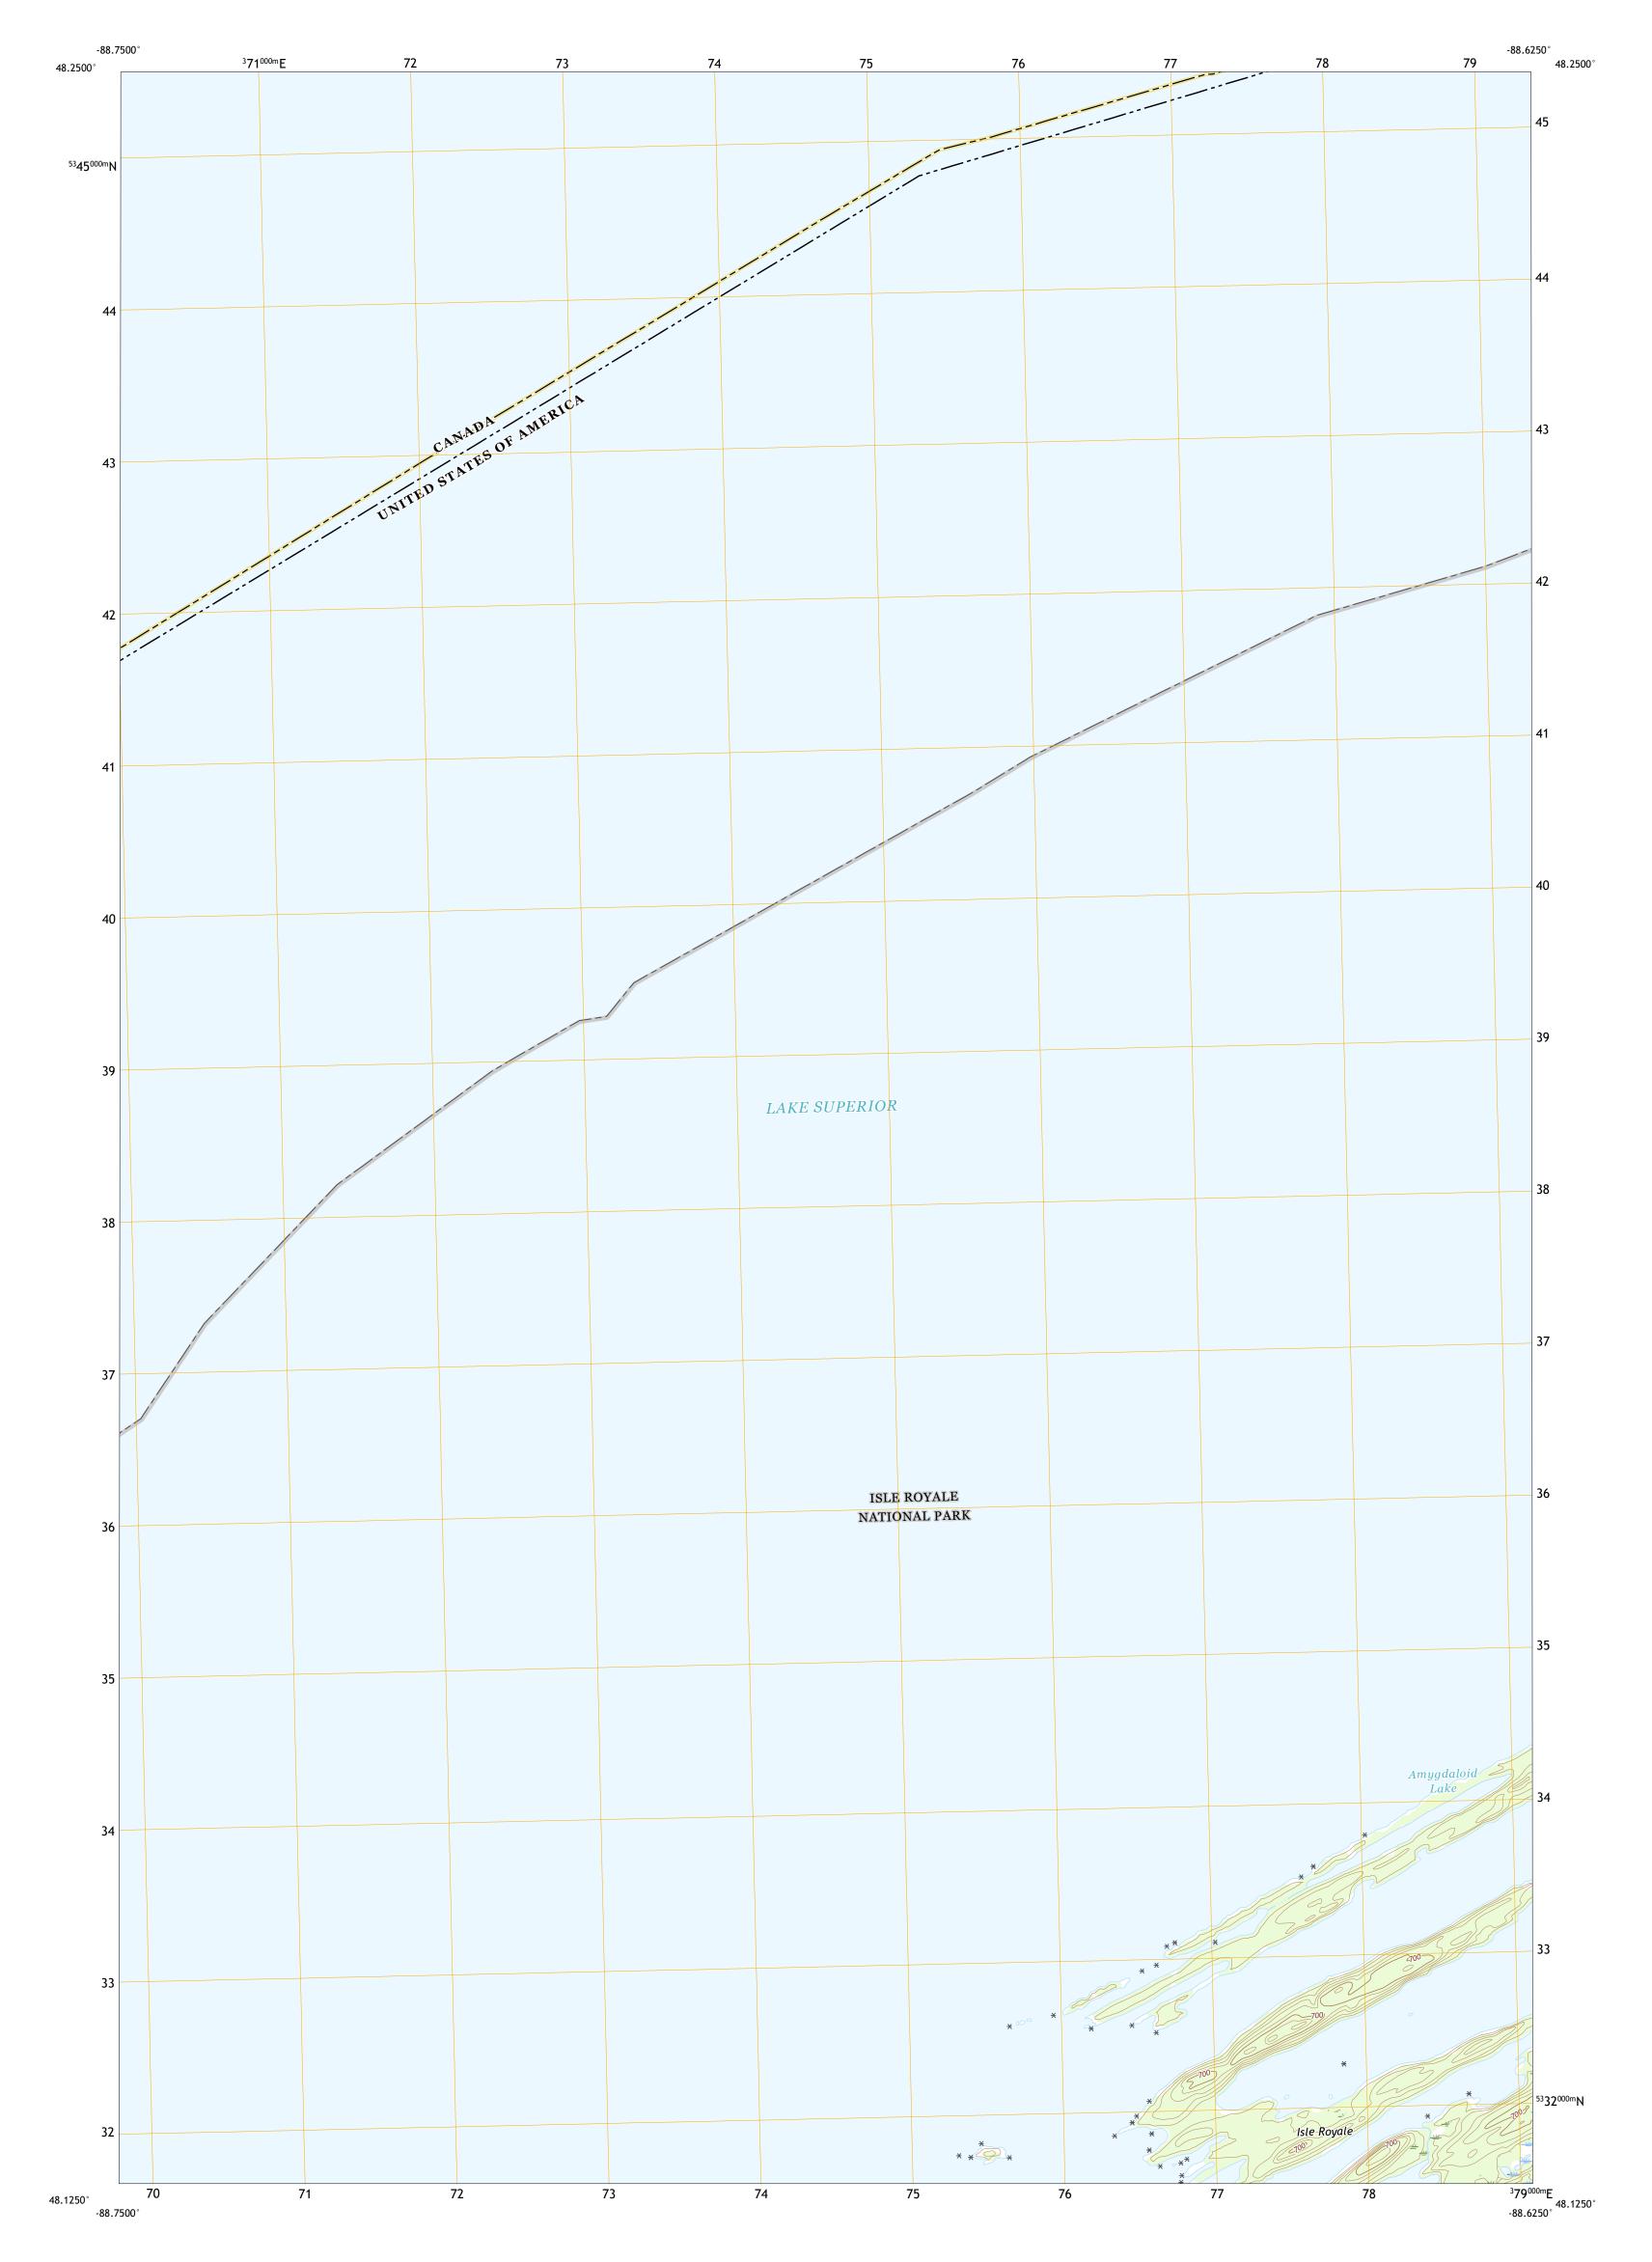

MCCARGOE COVE QUADRANGLE MICHIGAN - KEWEENAW COUNTY 7.5-MINUTE SERIES

Produced by the United States Geological Survey North American Datum of 1983 (NAD83) World Geodetic System of 1984 (WGS84). Projection and 1 000-meter grid:Universal Transverse Mercator, Zone 16U This map is not a legal document. Boundaries may be generalized for this map scale. Private lands within government reservations may not be shown. Obtain permission before entering private lands.

 Imagery......NAIP, July 2016 - October 2016

 Roads.....U.S.
 Census
 Bureau, Not Available

 Names......GNIS, 1980 - 2015

 Hydrography.....National Hydrography Dataset, 2003 - 2019

 Contours.....National Elevation Dataset, 2001

 Boundaries.....Multiple sources; see metadata file 2015

 Public Land Survey System......BLM, 2018

 Wetlands......FWS National Wetlands Inventory 2005