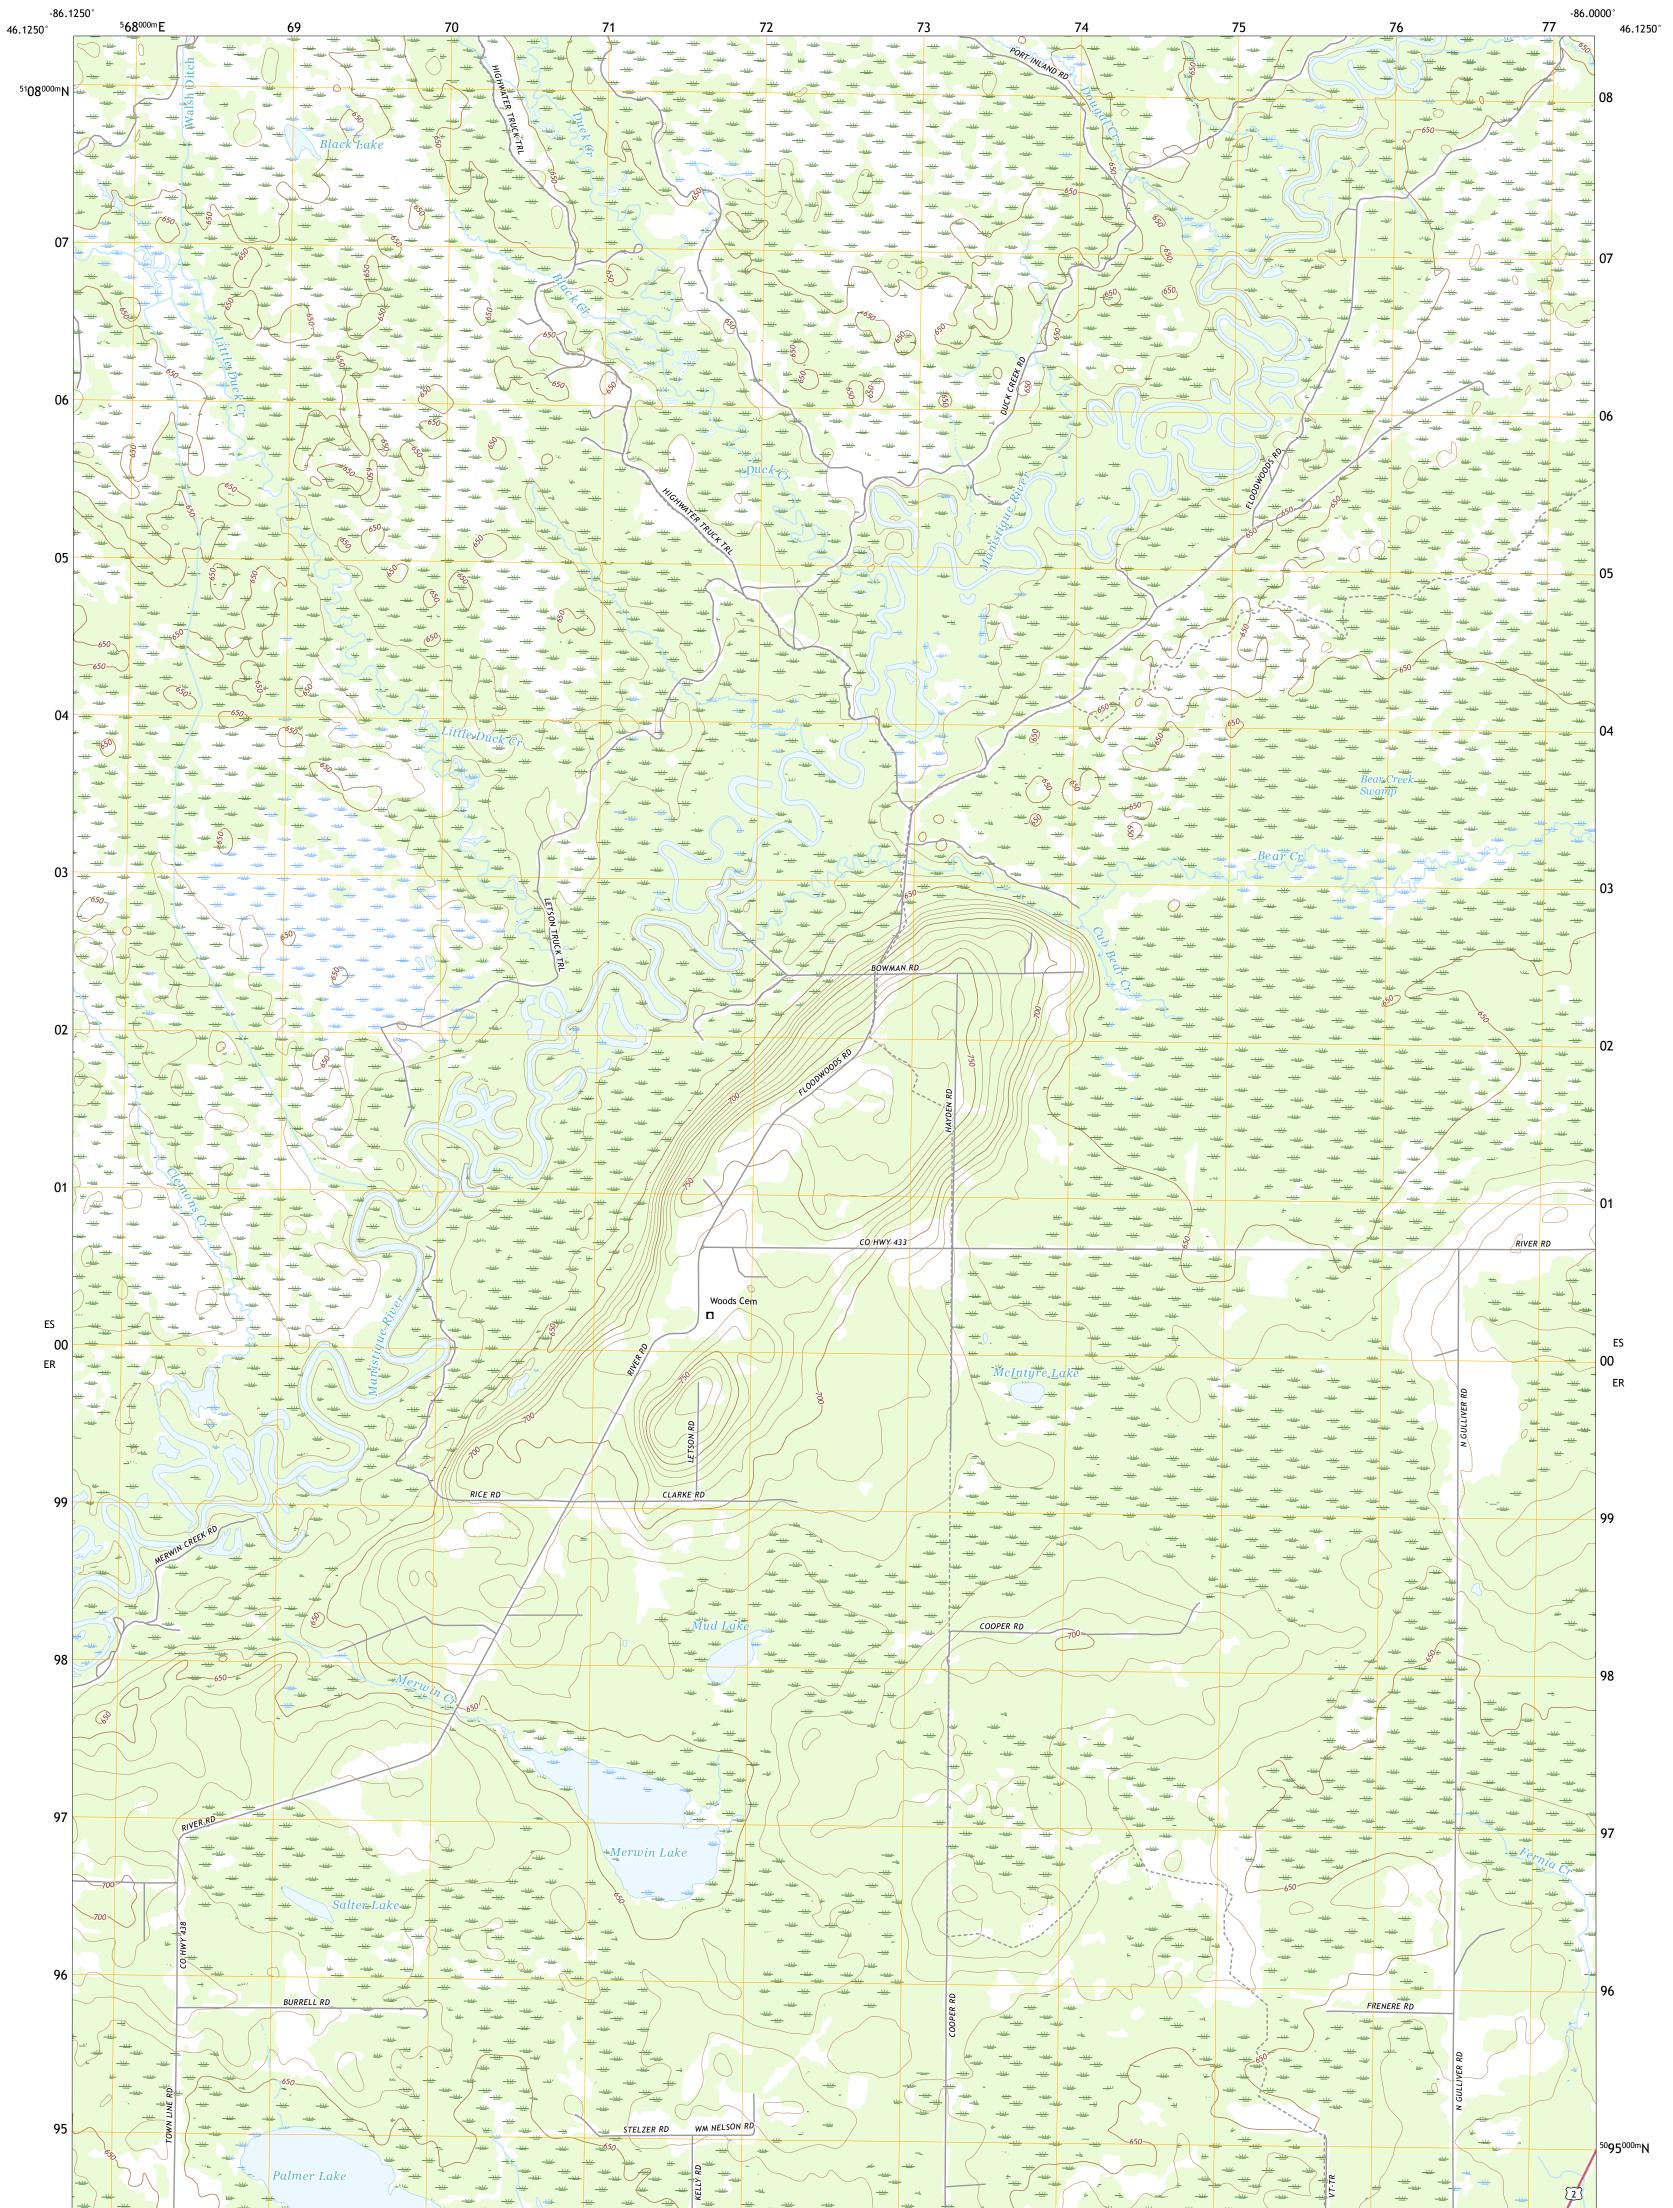

U.S. DEPARTMENT OF THE INTERIOR U.S. GEOLOGICAL SURVEY

MERWIN LAKE QUADRANGLE MICHIGAN - SCHOOLCRAFT COUNTY 7.5-MINUTE SERIES

**Produced by the United States Geological Survey** North American Datum of 1983 (NAD83) World Geodetic System of 1984 (WGS84). Projection and 1 000-meter grid:Universal Transverse Mercator, Zone 16T This map is not a legal document. Boundaries may be generalized for this map scale. Private lands within government reservations may not be shown. Obtain permission before entering private lands.

Imagery......NAIP, August 2016 - October 2016 Roads......U.S. Census Bureau, 2016 Names......GNIS, 1980 - 2018 Hydrography.....National Hydrography Dataset, 1899 - 2019 Contours.....Multiple sources; see metadata file 2017 - 2018 Public Land Survey System......BLM, 2018 Wetlands.....BLM, 2005