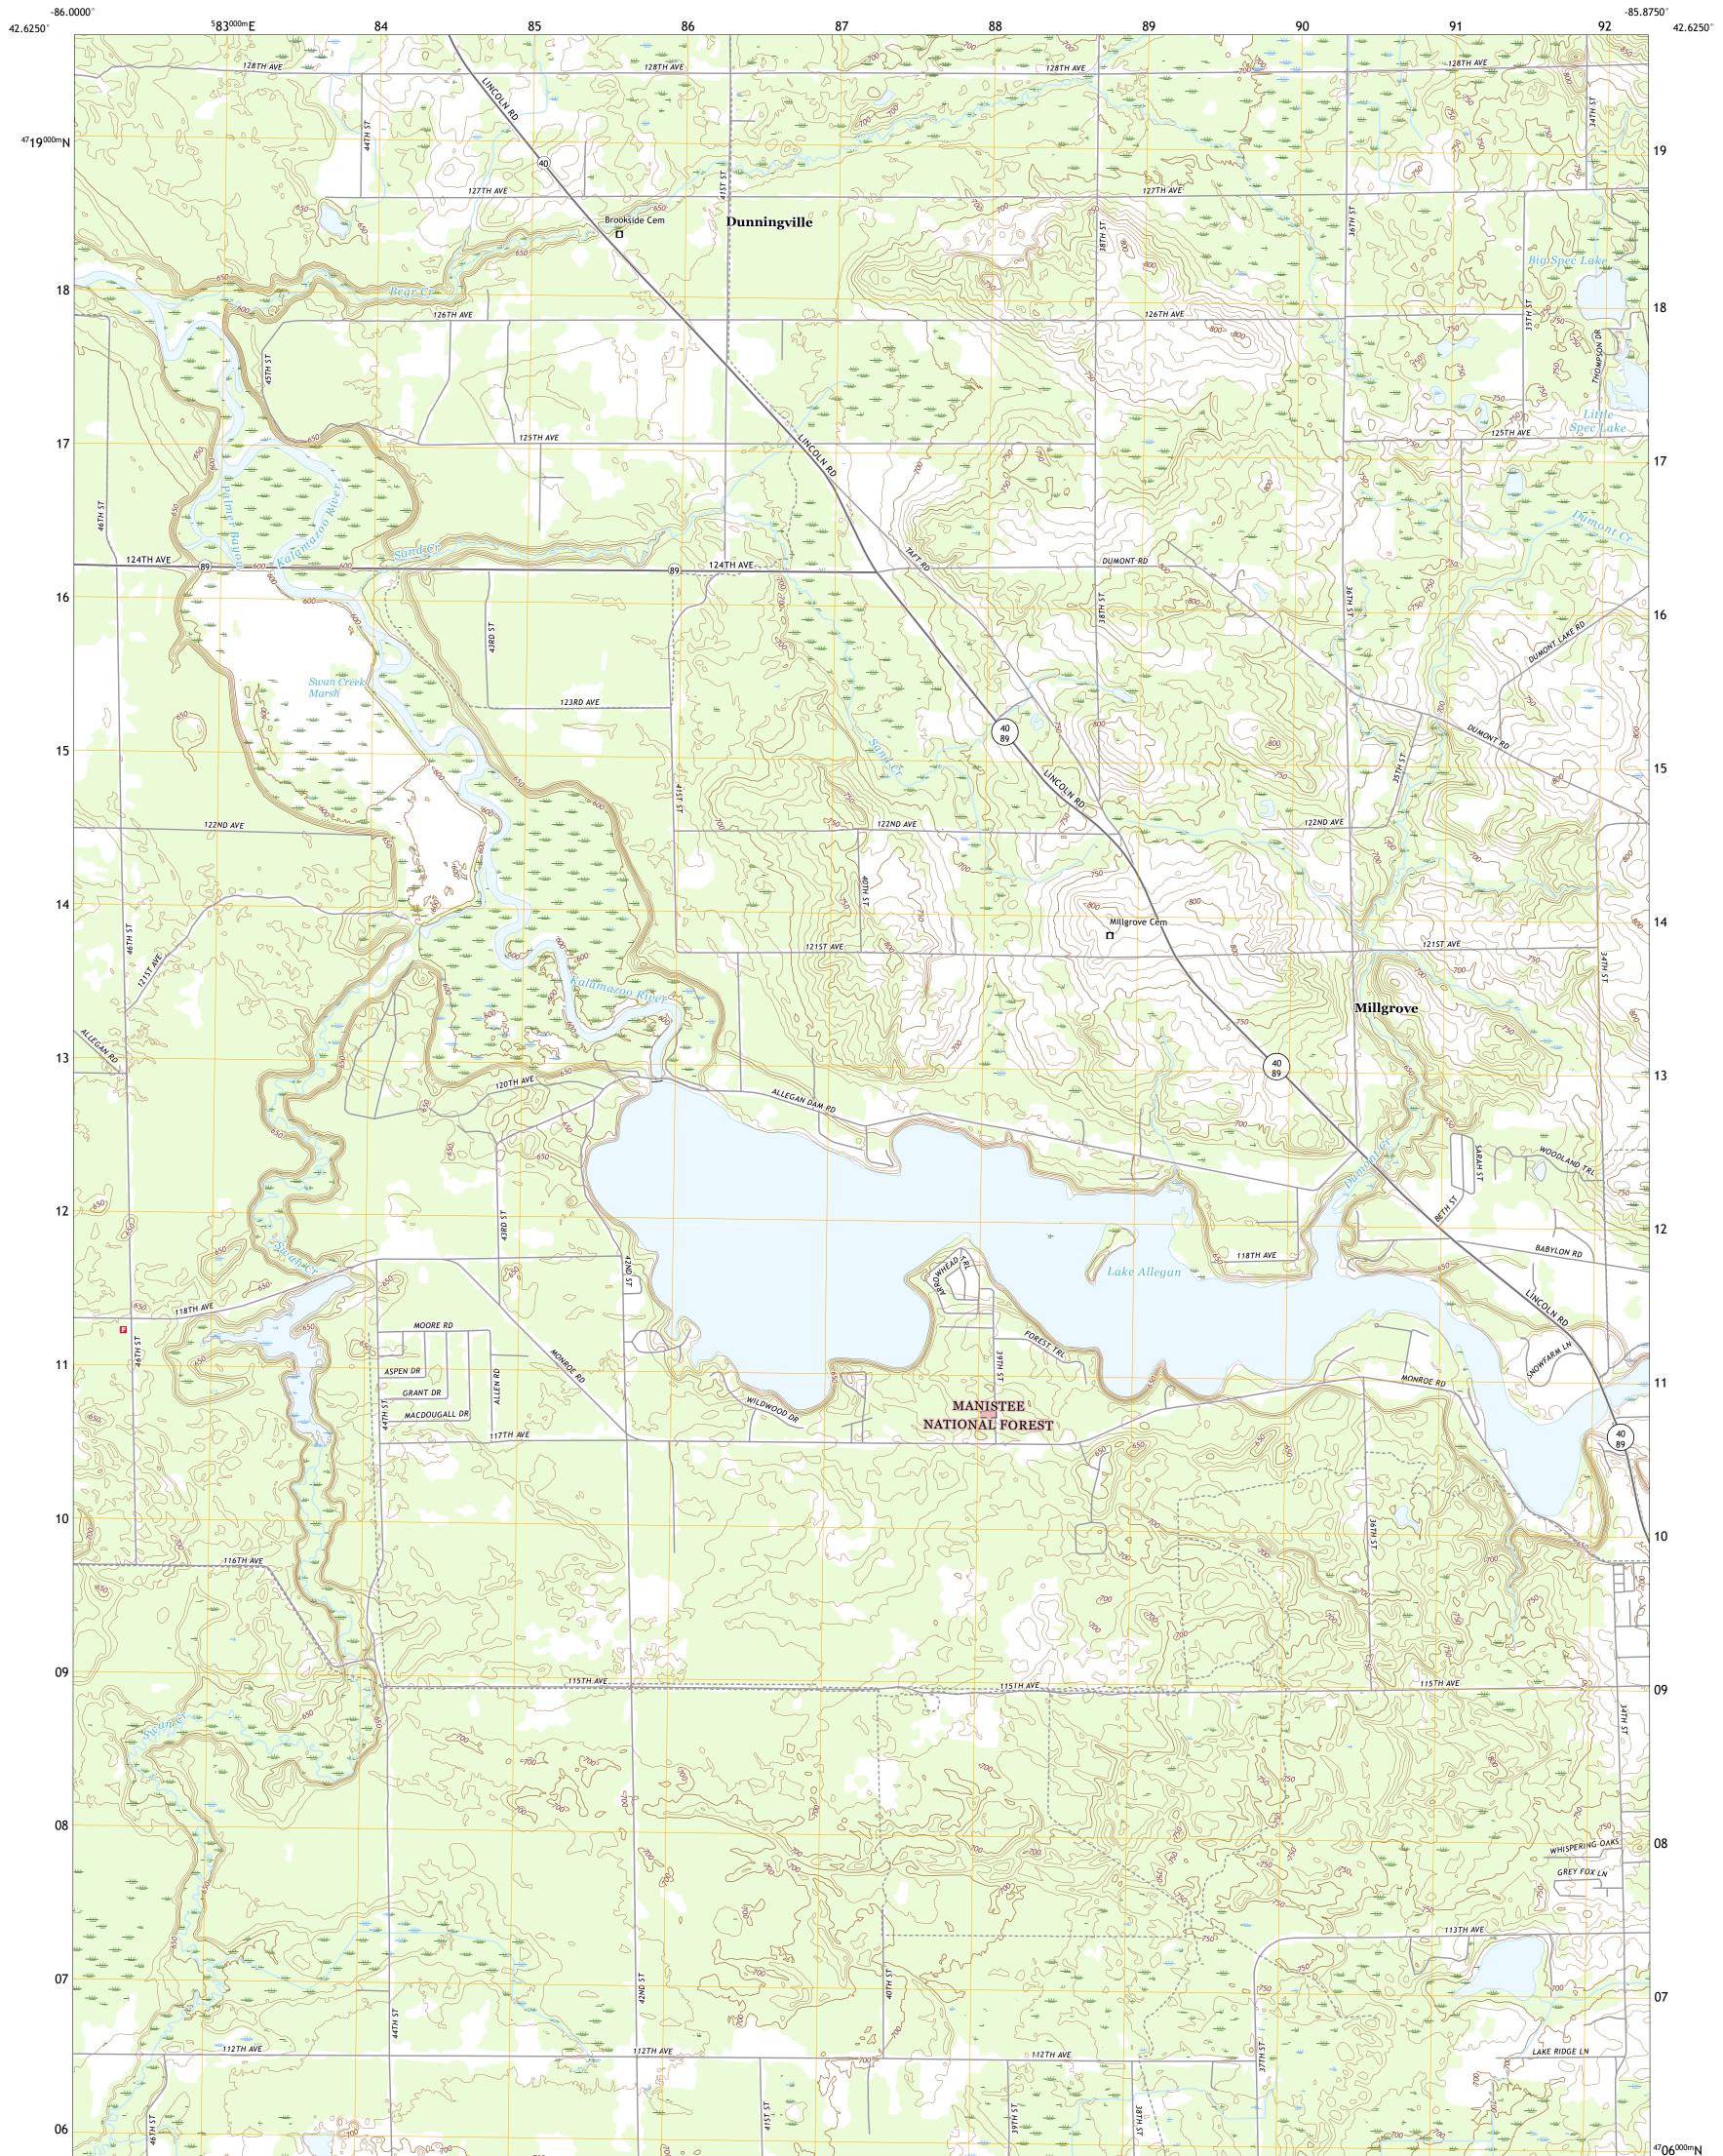

MILLGROVE QUADRANGLE MICHIGAN - ALLEGAN COUNTY 7.5-MINUTE SERIES

Produced by the United States Geological Survey North American Datum of 1983 (NAD83) World Geodetic System of 1984 (WGS84). Projection and 1 000-meter grid:Universal Transverse Mercator, Zone 16T This map is not a legal document. Boundaries may be generalized for this map scale. Private lands within government reservations may not be shown. Obtain permission before entering private lands.