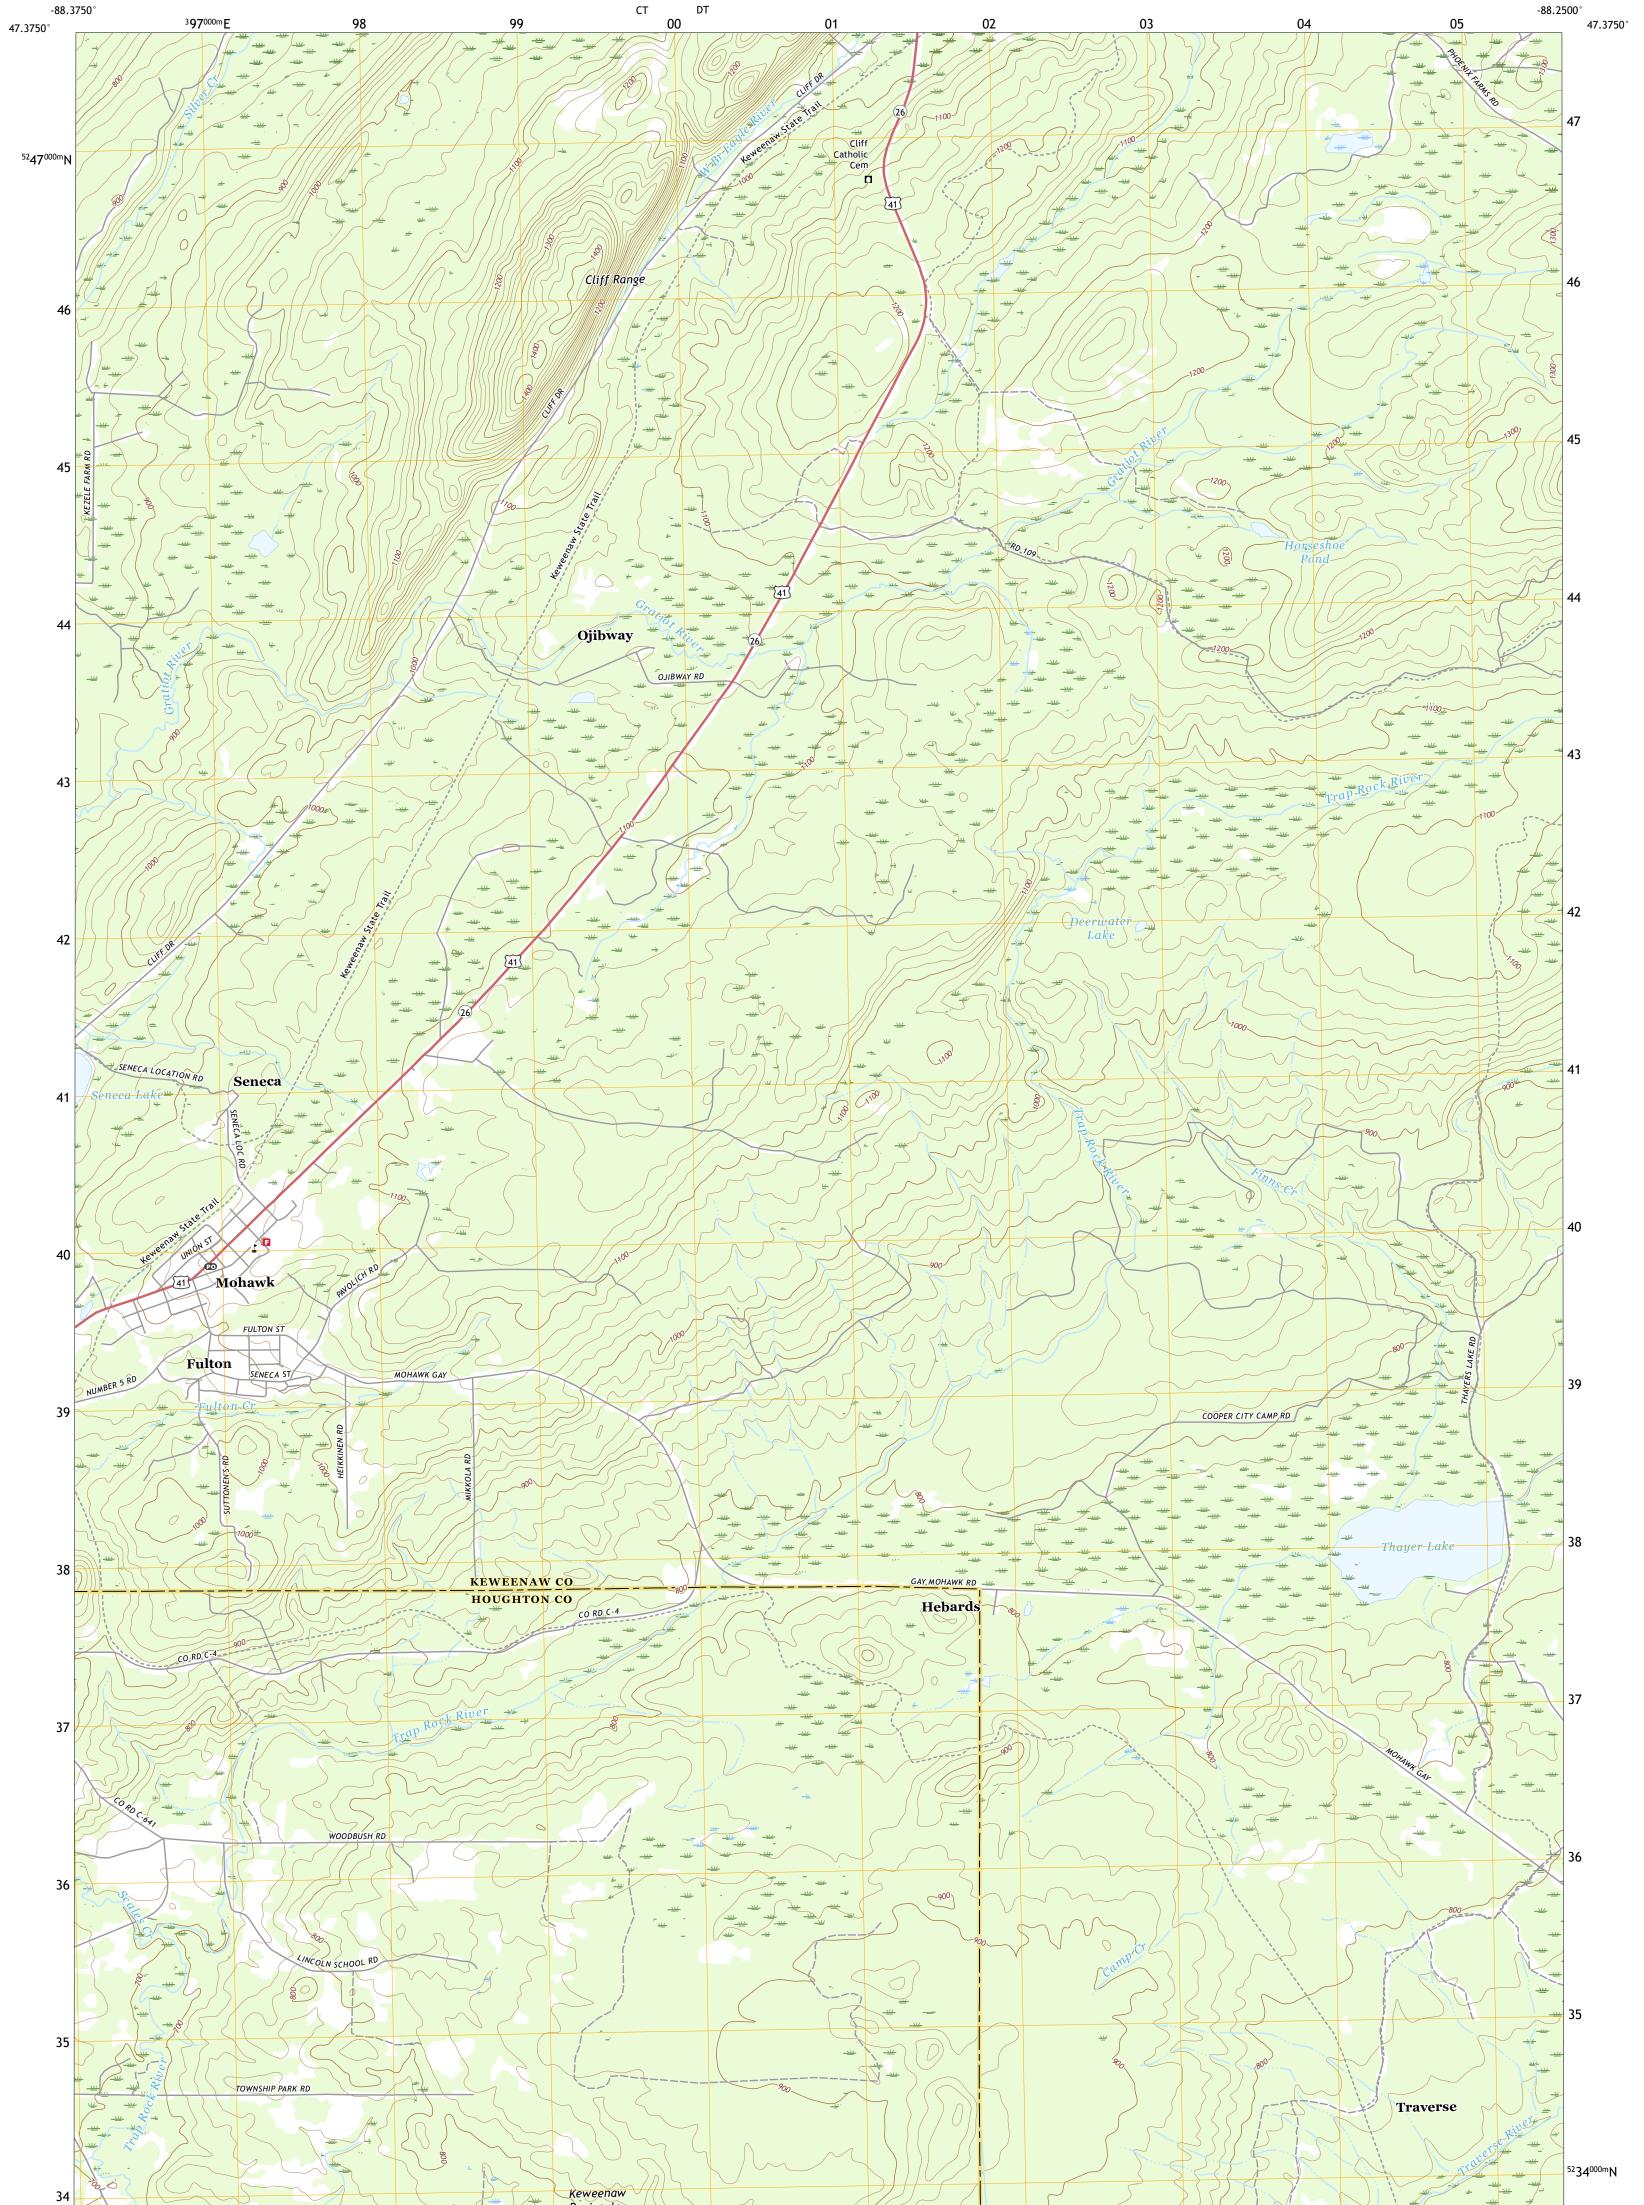

U.S. DEPARTMENT OF THE INTERIOR U.S. GEOLOGICAL SURVEY

MOHAWK QUADRANGLE MICHIGAN 7.5-MINUTE SERIES

Produced by the United States Geological Survey North American Datum of 1983 (NAD83) World Geodetic System of 1984 (WGS84). Projection and 1 000-meter grid:Universal Transverse Mercator, Zone 16T This map is not a legal document. Boundaries may be generalized for this map scale. Private lands within government reservations may not be shown. Obtain permission before entering private lands.