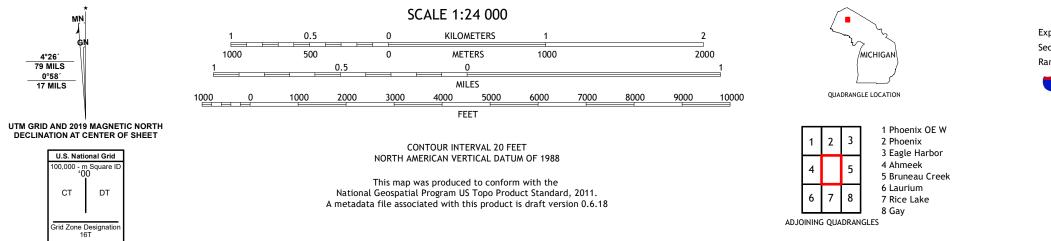

4°26′ 79 MILS

0°58′ 17 MILS

СТ

ROAD CLASSIFICATION Local Connector 🗕 Expressway Local Road Secondary Hwy \_\_\_\_\_ Ramp 4WD \_\_\_\_\_ US Route State Route Interstate Route

MOHAWK, MI

2019