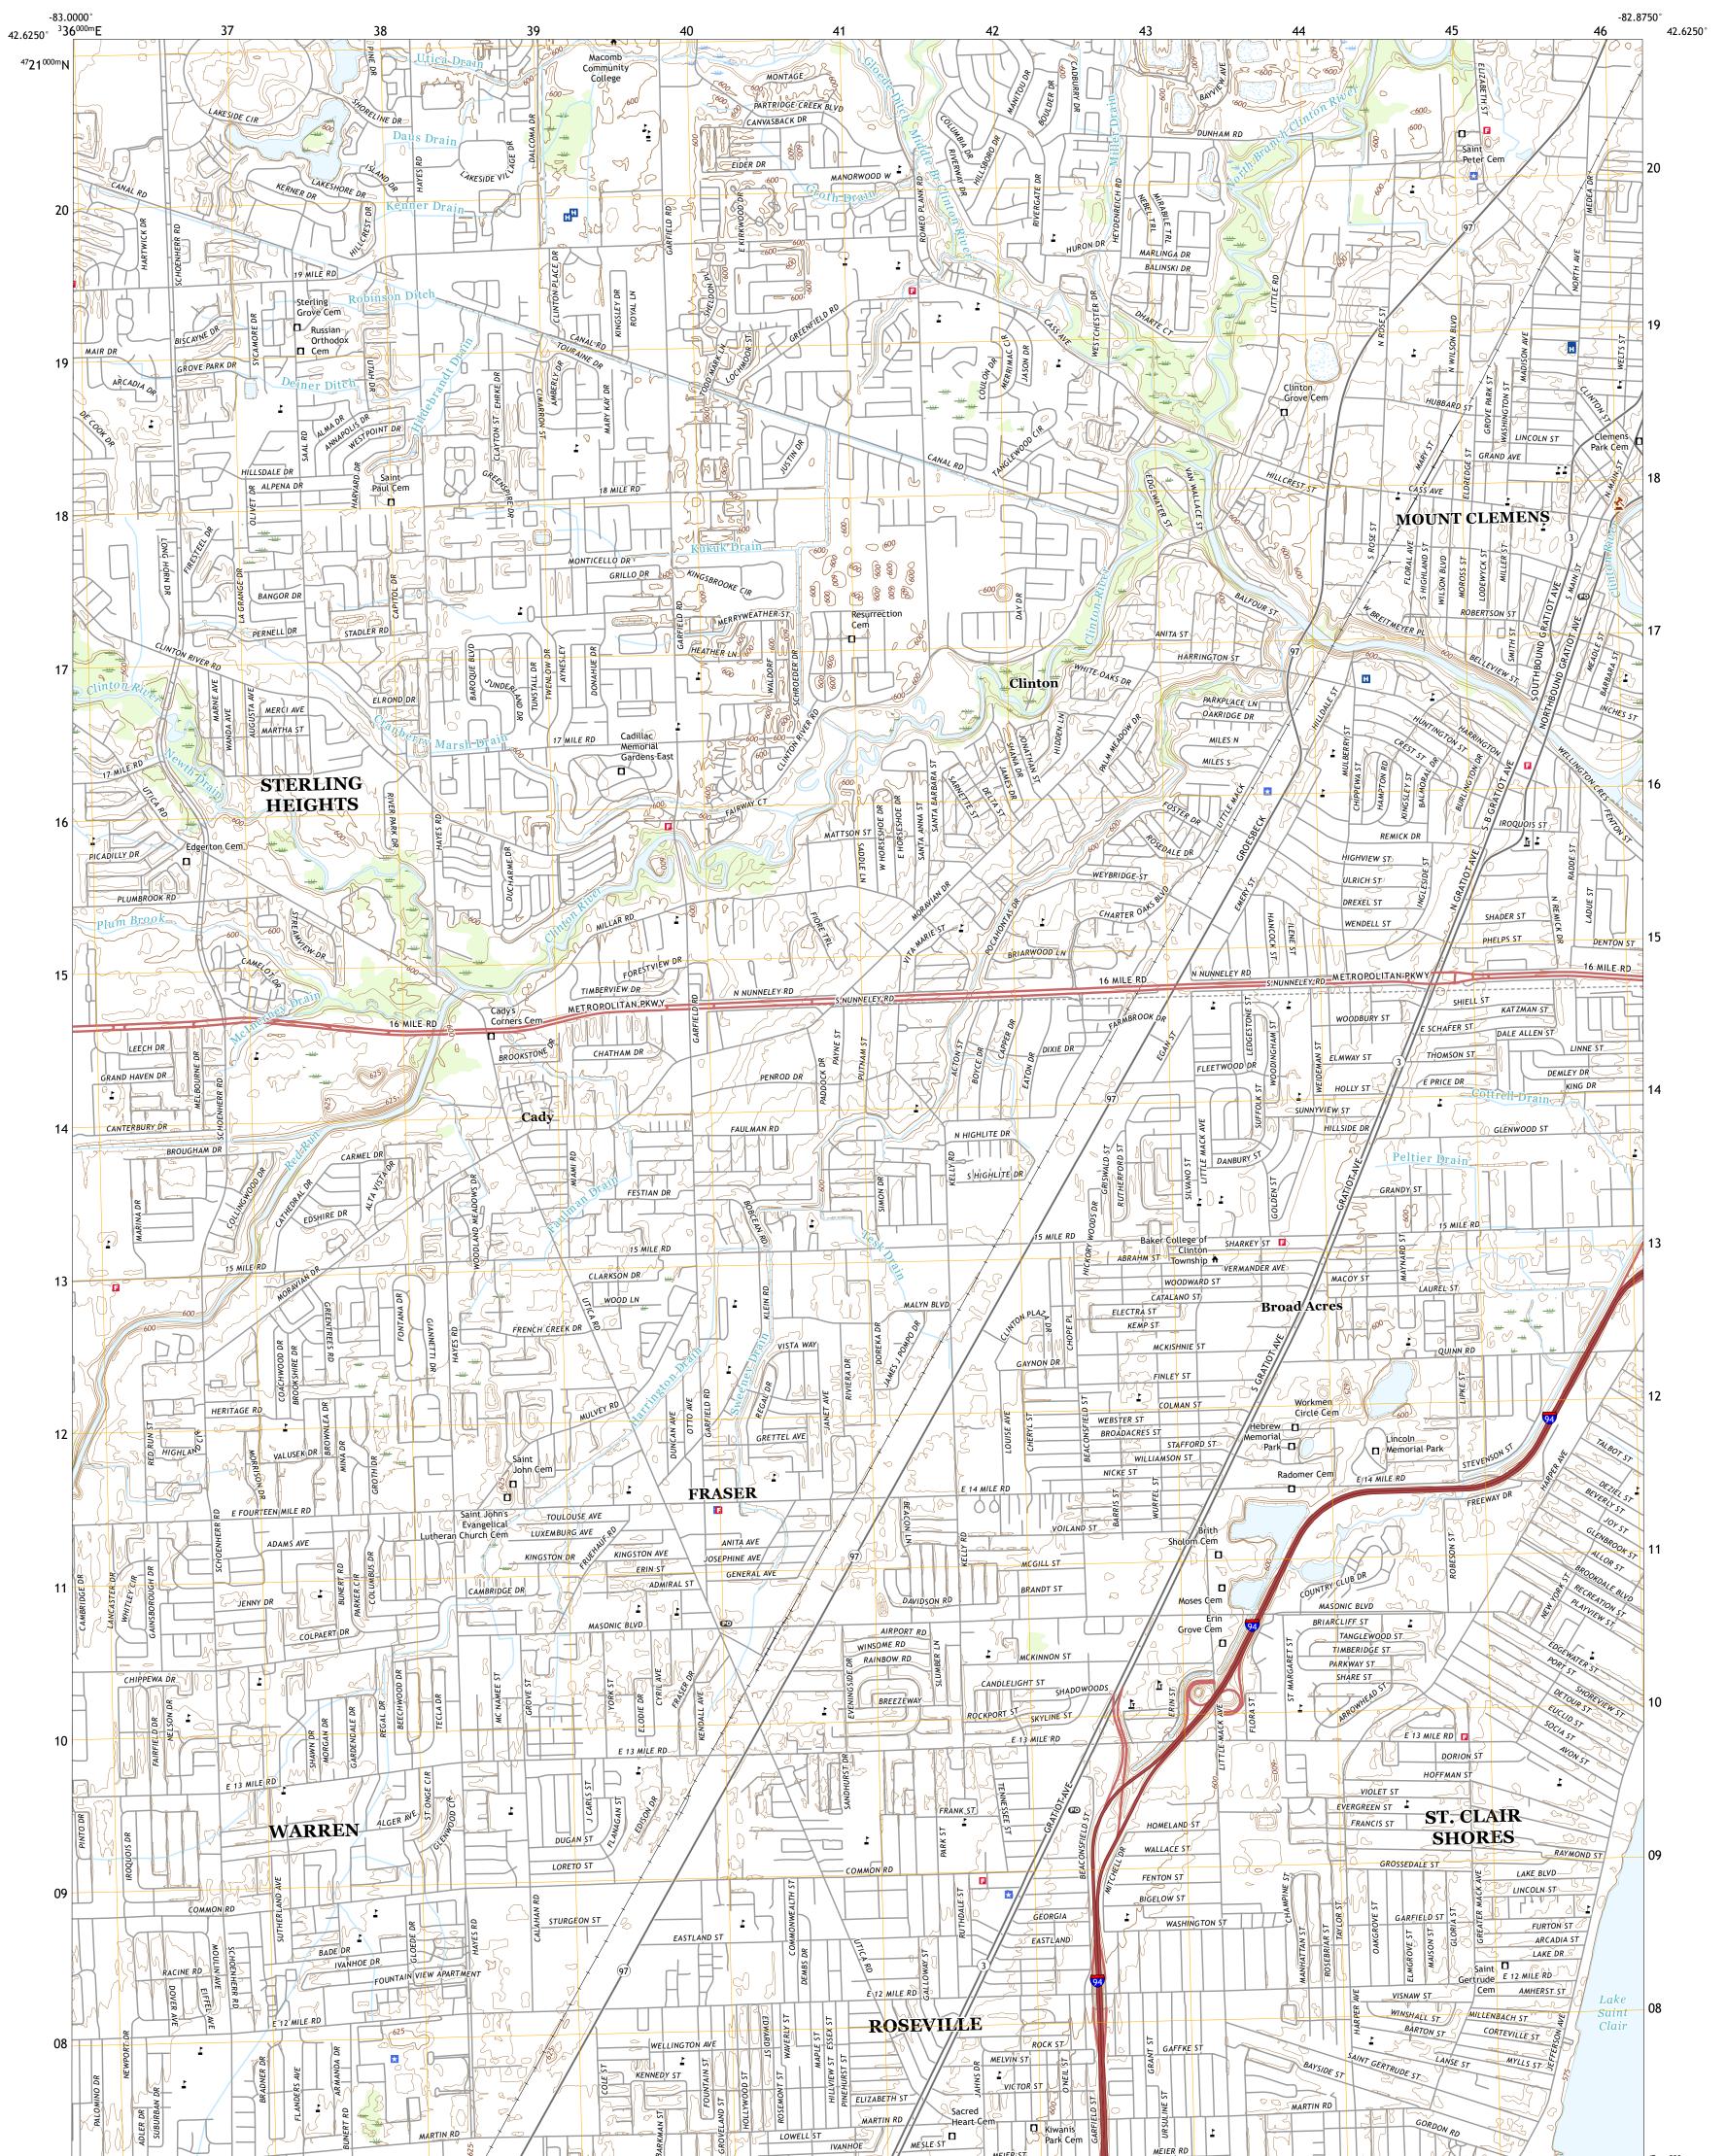

## U.S. DEPARTMENT OF THE INTERIOR U.S. GEOLOGICAL SURVEY

## MOUNT CLEMENS WEST QUADRANGLE MICHIGAN - MACOMB COUNTY 7.5-MINUTE SERIES

Produced by the United States Geological Survey North American Datum of 1983 (NAD83) World Geodetic System of 1984 (WGS84). Projection and 1 000-meter grid:Universal Transverse Mercator, Zone 17T This map is not a legal document. Boundaries may be generalized for this map scale. Private lands within government reservations may not be shown. Obtain permission before entering private lands.

...NAIP, August 2016 - October 2016 Imagery.... U.S. Census Bureau, 2016 ......GNIS, 1980 - 2019 Roads. Names.... Hydrography..... ..National Hydrography Dataset, 2006 - 2019 .....National Elevation Dataset, 2019 .....Nultiple sources; see metadata file 2017 - 2018 Contours... Boundaries..... Public Land Survey System..... ....BLM, 2018 ....FWS Wetlands..... National Wetlands Inventory