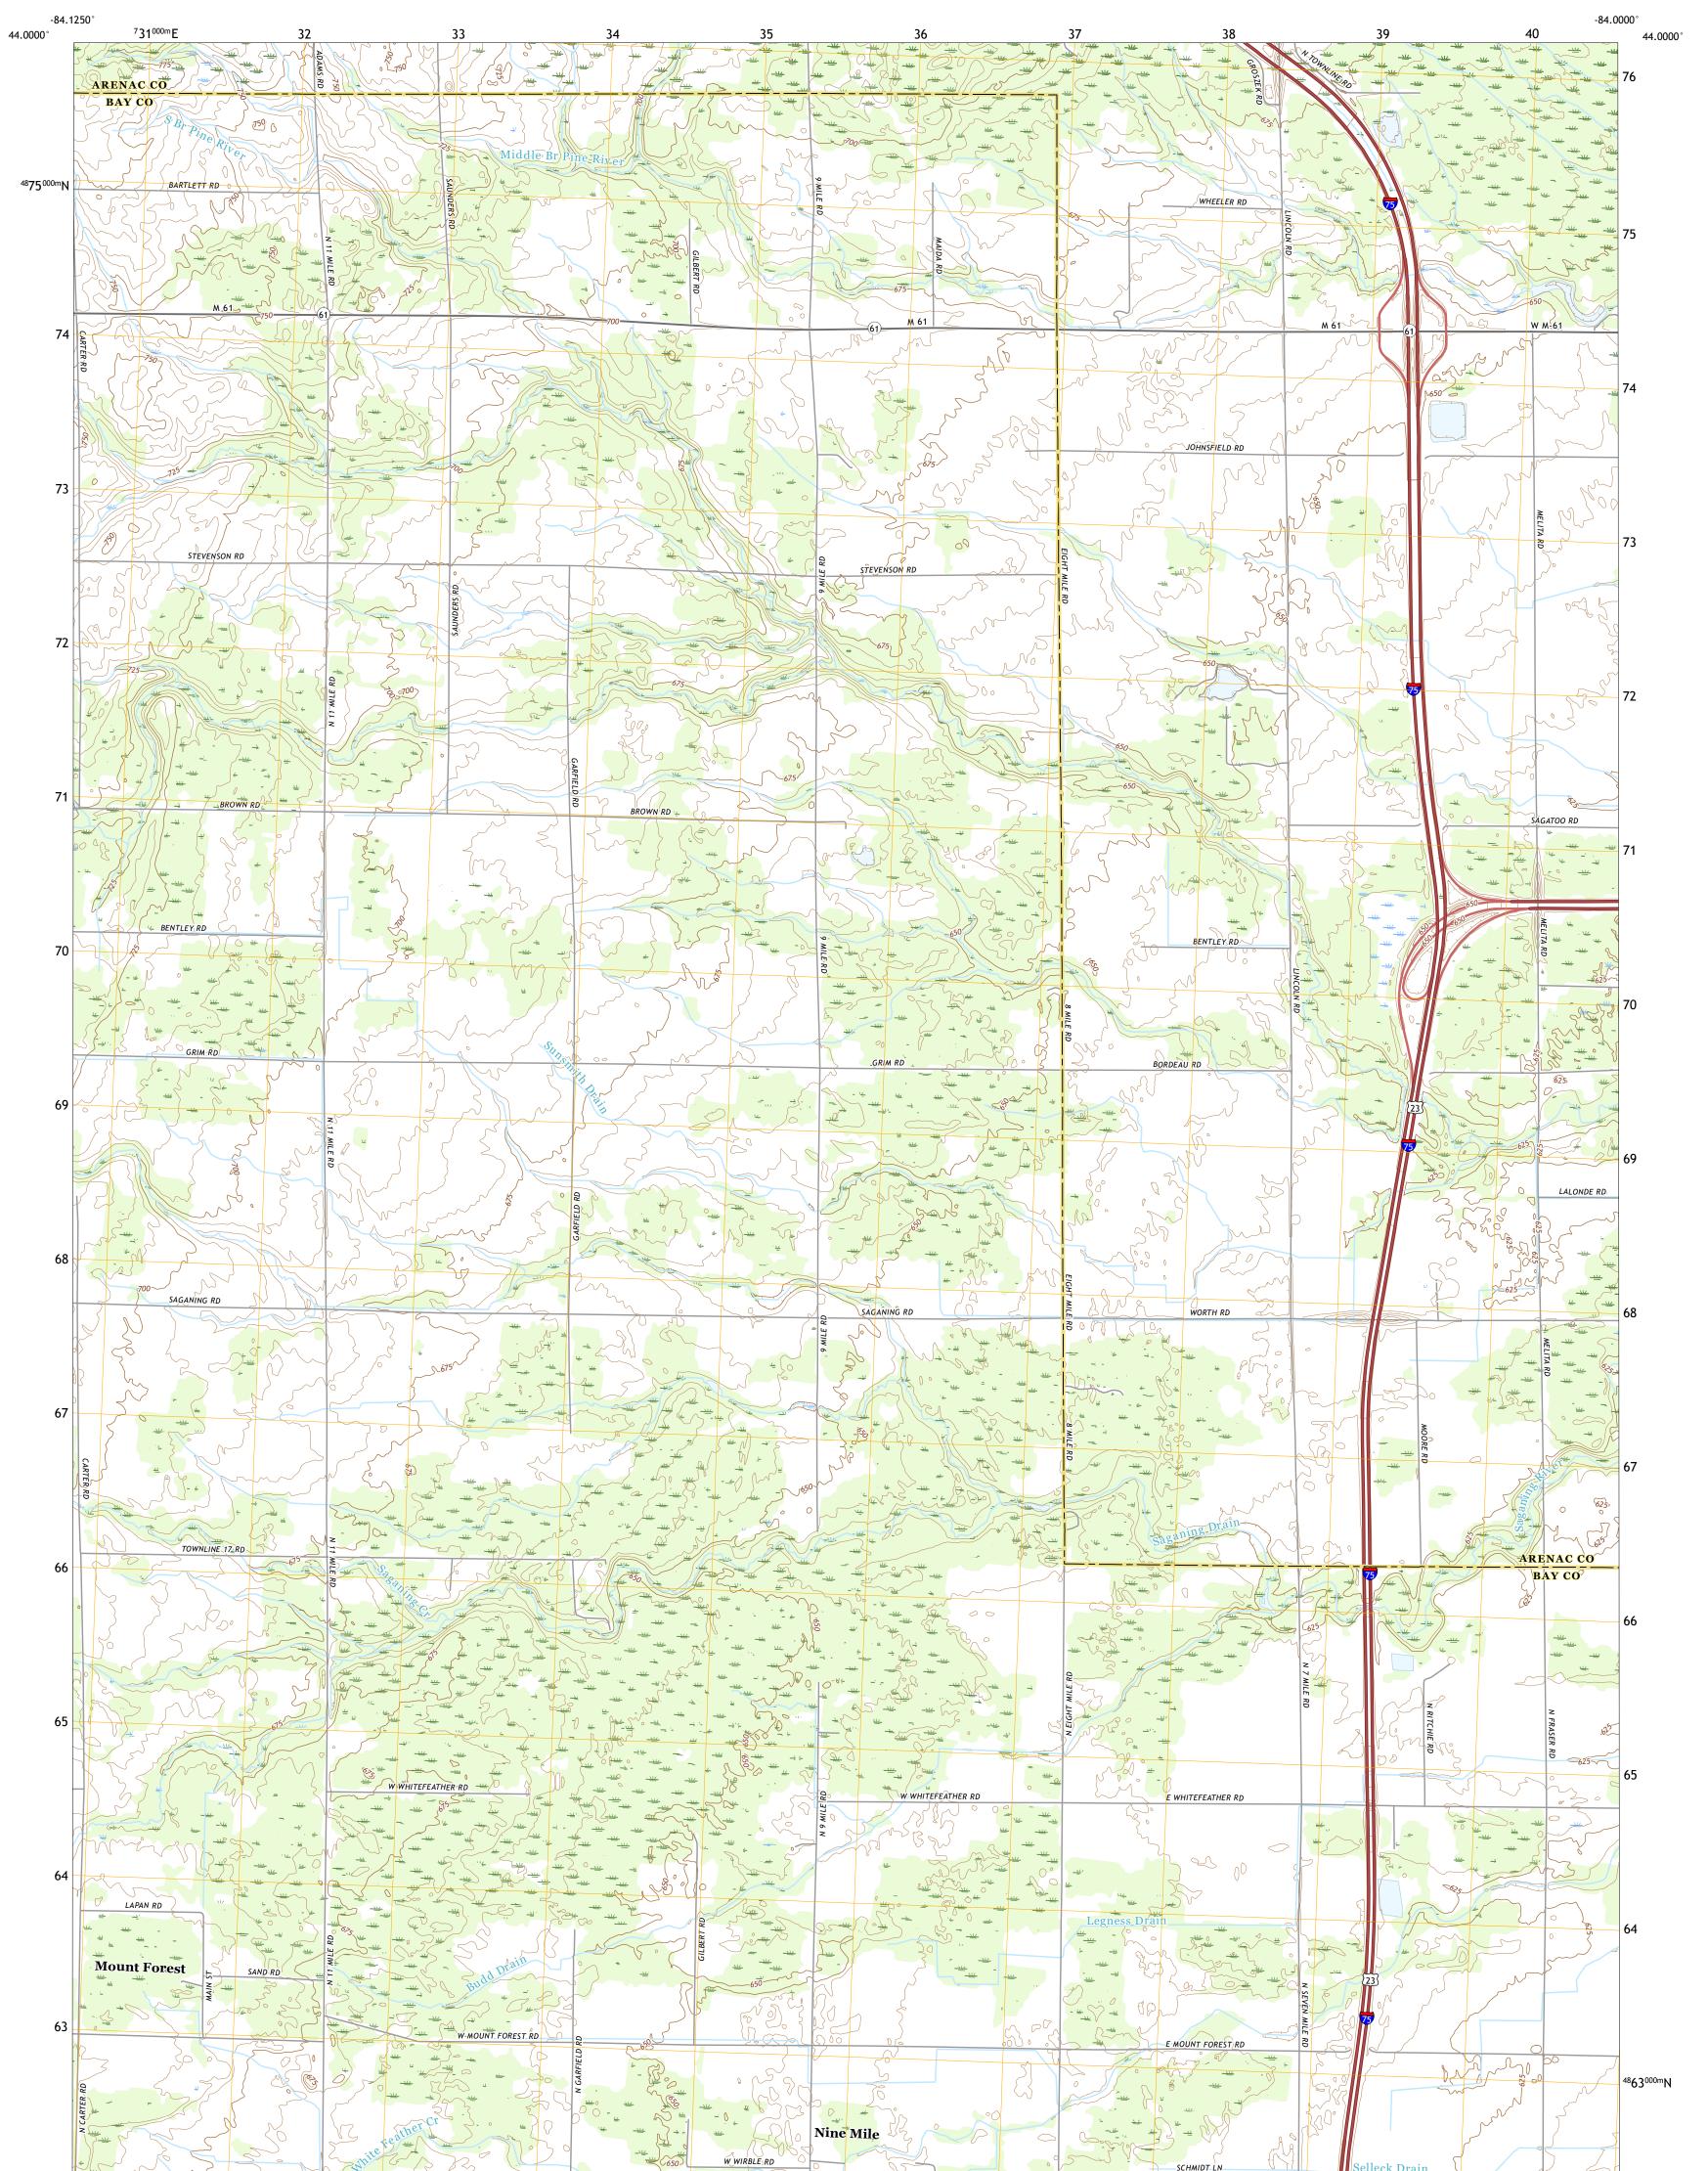

MOUNT FOREST QUADRANGLE MICHIGAN 7.5-MINUTE SERIES

Produced by the United States Geological Survey North American Datum of 1983 (NAD83) World Geodetic System of 1984 (WGS84). Projection and 1 000-meter grid:Universal Transverse Mercator, Zone 16T This map is not a legal document. Boundaries may be generalized for this map scale. Private lands within government reservations may not be shown. Obtain permission before entering private lands.

Imagery......NAIP, July 2016 - October 2016 Roads......U.S. Census Bureau, 2016 Names.......GNIS, 1980 Hydrography.....National Hydrography Dataset, 1899 - 2019 Contours.....National Elevation Dataset, 2019 Boundaries......Multiple sources; see metadata file 2017 - 2018 Public Land Survey System......BLM, 2018 Wetlands......BLM, 2005

## NSN. 7 6 4 3 0 1 6 3 7 1 4 0 6 NGA REF NO. US GS X 2 4 K 3 0 5 8 9