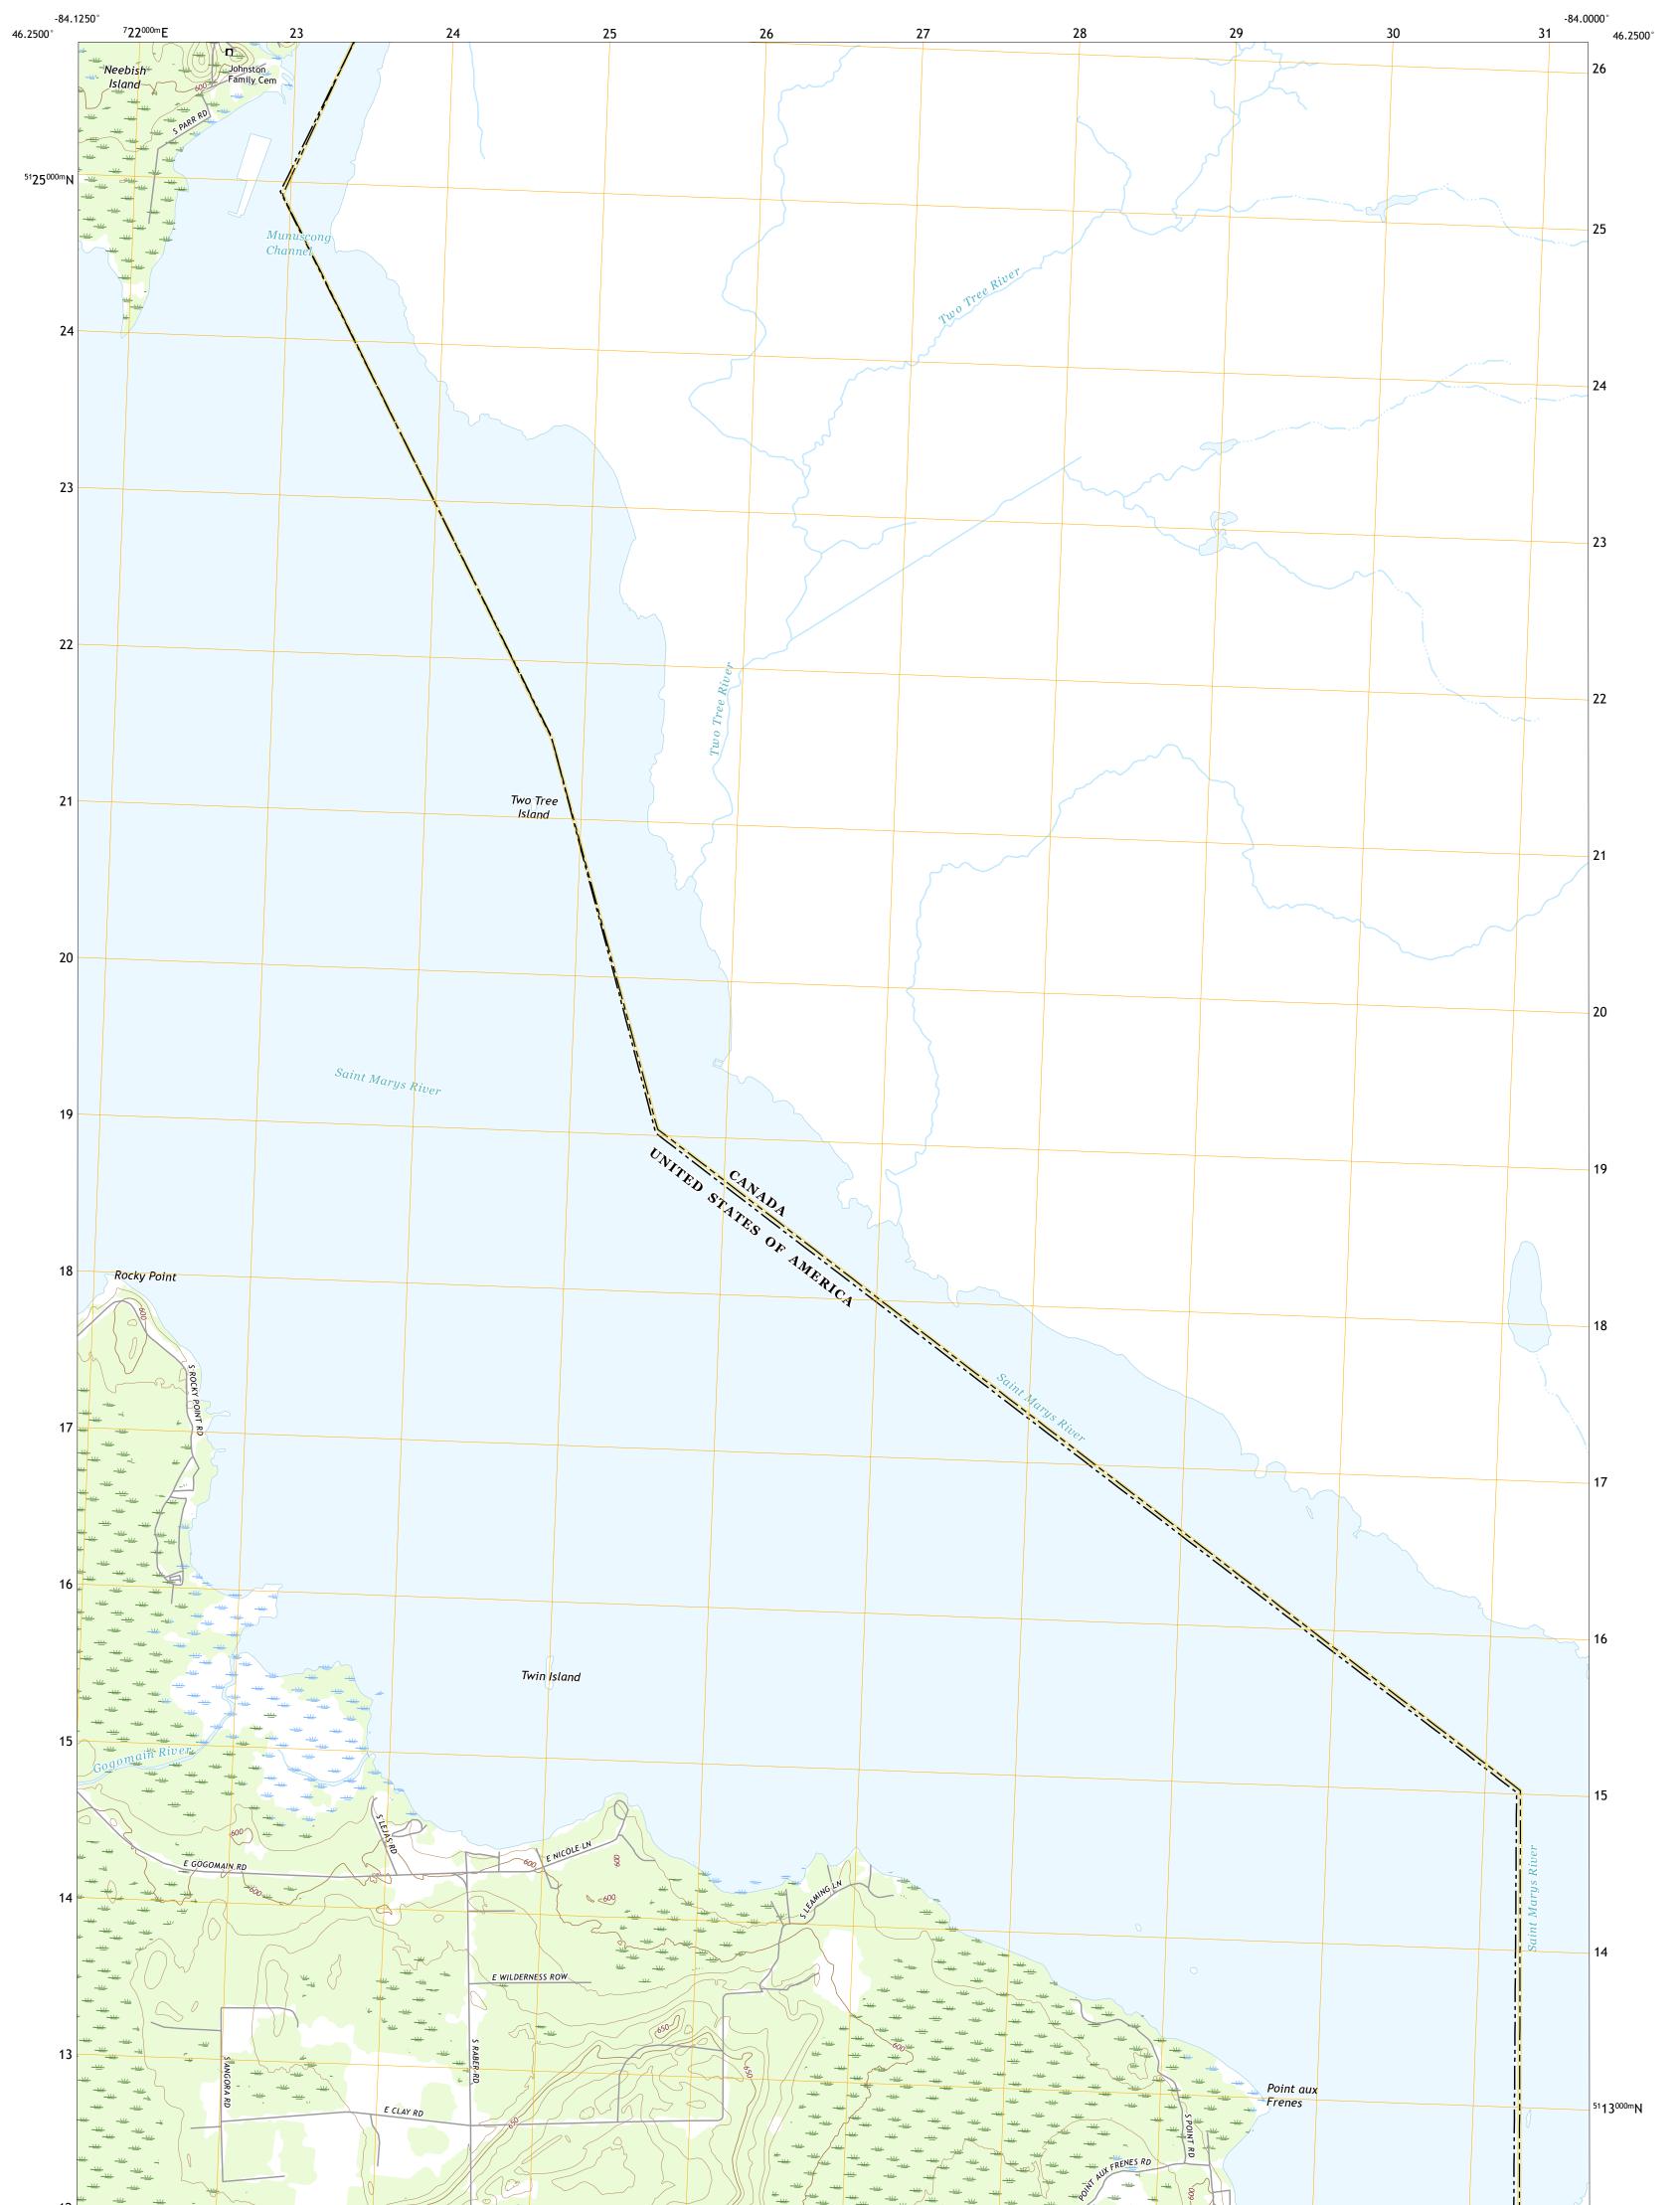

MUNUSCONG NE QUADRANGLE MICHIGAN - CHIPPEWA COUNTY 7.5-MINUTE SERIES

**Produced by the United States Geological Survey** North American Datum of 1983 (NAD83) World Geodetic System of 1984 (WGS84). Projection and 1 000-meter grid:Universal Transverse Mercator, Zone 16T This map is not a legal document. Boundaries may be generalized for this map scale. Private lands within government reservations may not be shown. Obtain permission before entering private lands.

 Imagery......NAIP, August 2016 - October 2016

 Roads.....U.S.
 Census
 Bureau,
 2016

 Names......GNIS, 1980 - 2016

 Hydrography.
 National Hydrography Dataset, 2002 - 2019

 Contours.....National Elevation Dataset, 2019

 Boundaries.....Multiple sources; see metadata file 2015

 Public Land Survey System......BLM, 2018

 Wetlands.....FWS National Wetlands Inventory 2005