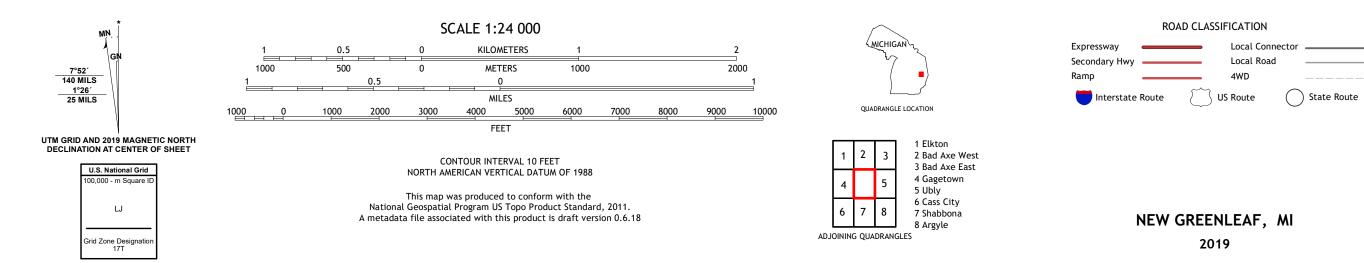

## U.S. DEPARTMENT OF THE INTERIOR U.S. GEOLOGICAL SURVEY

NEW GREENLEAF QUADRANGLE MICHIGAN 7.5-MINUTE SERIES

Produced by the United States Geological Survey North American Datum of 1983 (NAD83) World Geodetic System of 1984 (WGS84). Projection and 1 000-meter grid:Universal Transverse Mercator, Zone 17T This map is not a legal document. Boundaries may be generalized for this map scale. Private lands within government reservations may not be shown. Obtain permission before entering private lands.