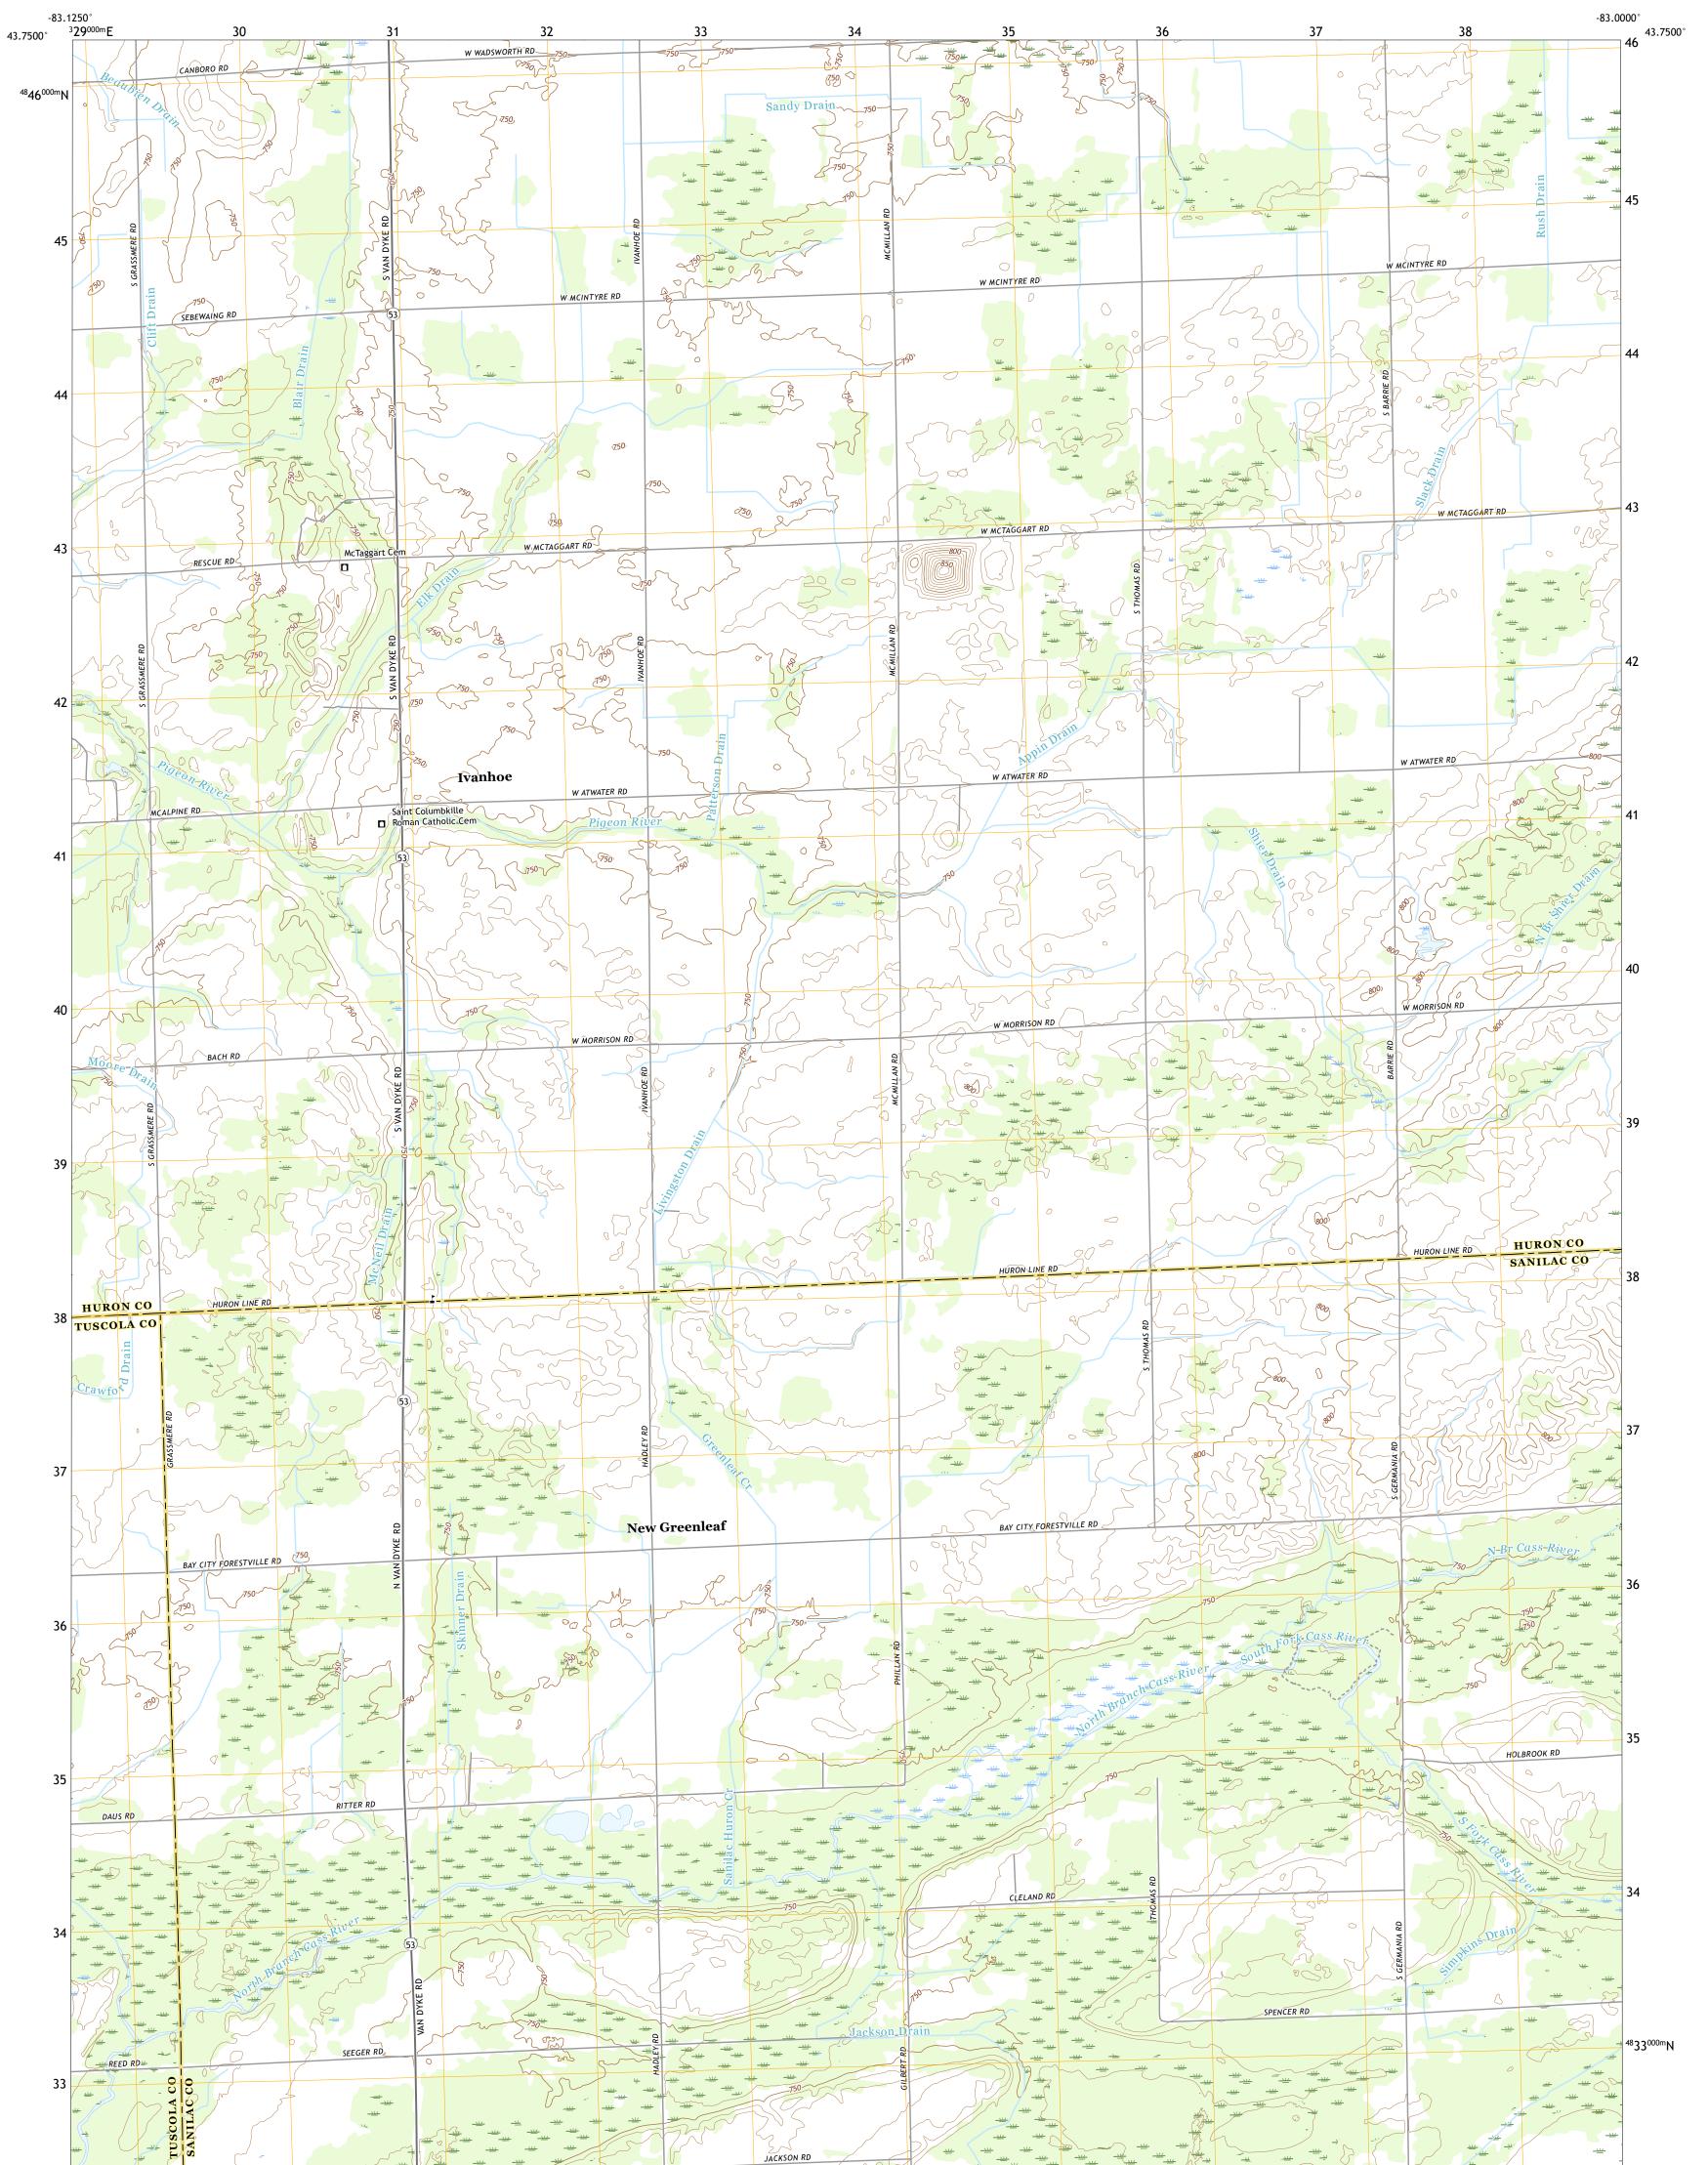

## U.S. DEPARTMENT OF THE INTERIOR U.S. GEOLOGICAL SURVEY

NEW GREENLEAF QUADRANGLE MICHIGAN 7.5-MINUTE SERIES

Produced by the United States Geological Survey North American Datum of 1983 (NAD83) World Geodetic System of 1984 (WGS84). Projection and 1 000-meter grid:Universal Transverse Mercator, Zone 17T This map is not a legal document. Boundaries may be generalized for this map scale. Private lands within government reservations may not be shown. Obtain permission before entering private lands.

Imagery..... Roads..... Names..... ......NAIP, July 2016 - October 2016 U.S. Census Bureau, 2016 ......GNIS, 1980 - 2016 .... 

 Names......GNN, 1980 - 2016

 Hydrography.....National Hydrography Dataset, 2006 - 2019

 Contours.....National Elevation Dataset, 2019

 Boundaries.....Multiple sources; see metadata file 2017 - 2018

 Public Land Survey System......BLM, 2018

 Wetlands......FWS National Wetlands Inventory 2005