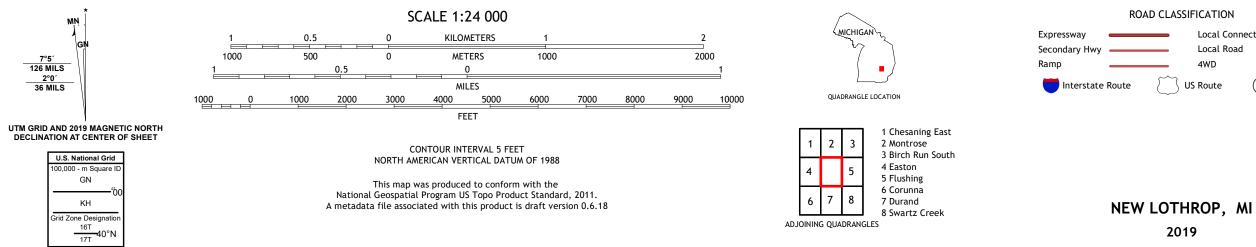

NEW LOTHROP QUADRANGLE MICHIGAN 7.5-MINUTE SERIES

Produced by the United States Geological Survey North American Datum of 1983 (NAD83) World Geodetic System of 1984 (WGS84). Projection and 1 000-meter grid:Universal Transverse Mercator, Zone 16T\17T This map is not a legal document. Boundaries may be generalized for this map scale. Private lands within government reservations may not be shown. Obtain permission before entering private lands.

Imagery..... Roads...... Names..... ..........NAIP, July 2016 - October 2016 U.S. Census Bureau, 2016 ......GNIS, 1980 - 2019 

 National
 Hydrography
 Dataset, 2005 - 2019

 Contours
 National
 Elevation
 Dataset, 2018 - 2019

 Boundaries
 Multiple
 sources; see
 metadata
 file
 2017 - 2018

 Public
 Land
 Survey
 System
 BLM, 2018

 Wetlands
 FWS
 National
 Wetlands
 Inventory
 2005

ROAD CLASSIFICATION Local Connector Local Road \_\_\_\_ 4WD US Route State Route