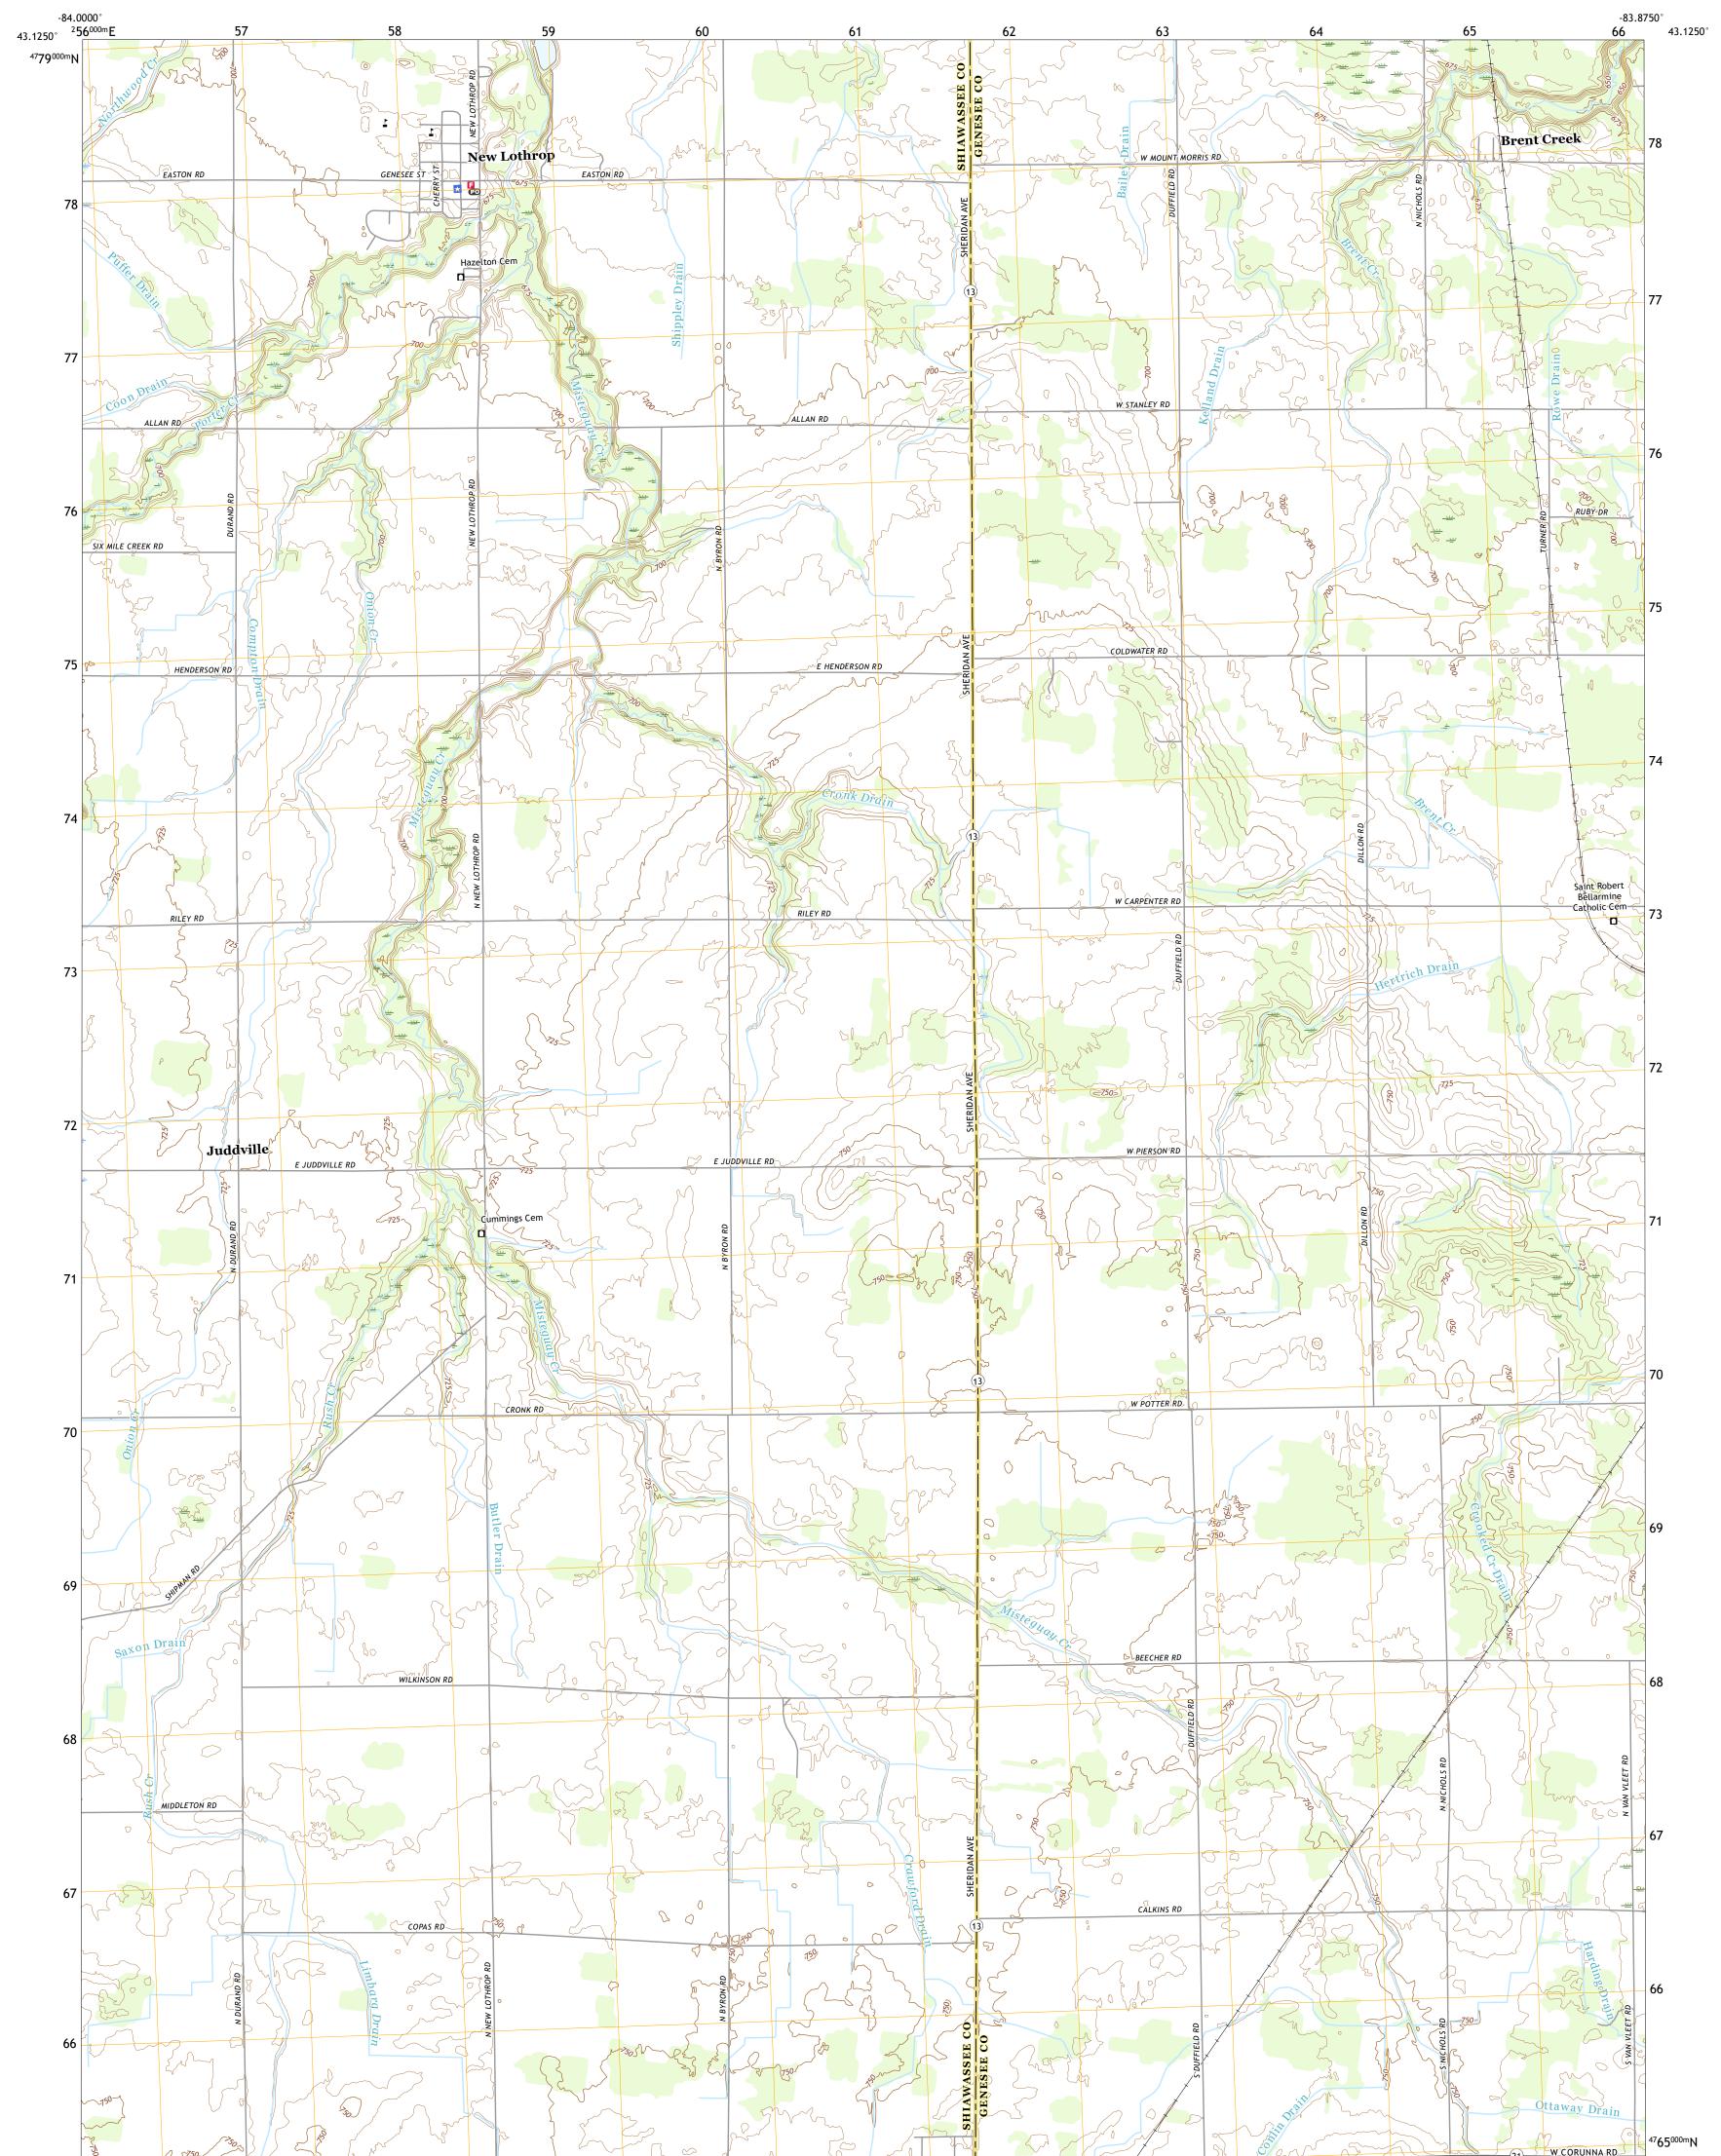

NEW LOTHROP QUADRANGLE MICHIGAN 7.5-MINUTE SERIES

Produced by the United States Geological Survey North American Datum of 1983 (NAD83) World Geodetic System of 1984 (WGS84). Projection and 1 000-meter grid:Universal Transverse Mercator, Zone 16T\17T This map is not a legal document. Boundaries may be generalized for this map scale. Private lands within government reservations may not be shown. Obtain permission before entering private lands.

Imagery..... Roads...... Names..... ..........NAIP, July 2016 - October 2016 U.S. Census Bureau, 2016 ......GNIS, 1980 - 2019 

 National
 Hydrography
 Dataset, 2005 - 2019

 Contours
 National
 Elevation
 Dataset, 2018 - 2019

 Boundaries
 Multiple
 sources; see
 metadata
 file
 2017 - 2018

 Public
 Land
 Survey
 System
 BLM, 2018

 Wetlands
 FWS
 National
 Wetlands
 Inventory
 2005

ROAD CLASSIFICATION Local Connector Local Road \_\_\_\_ 4WD US Route State Route