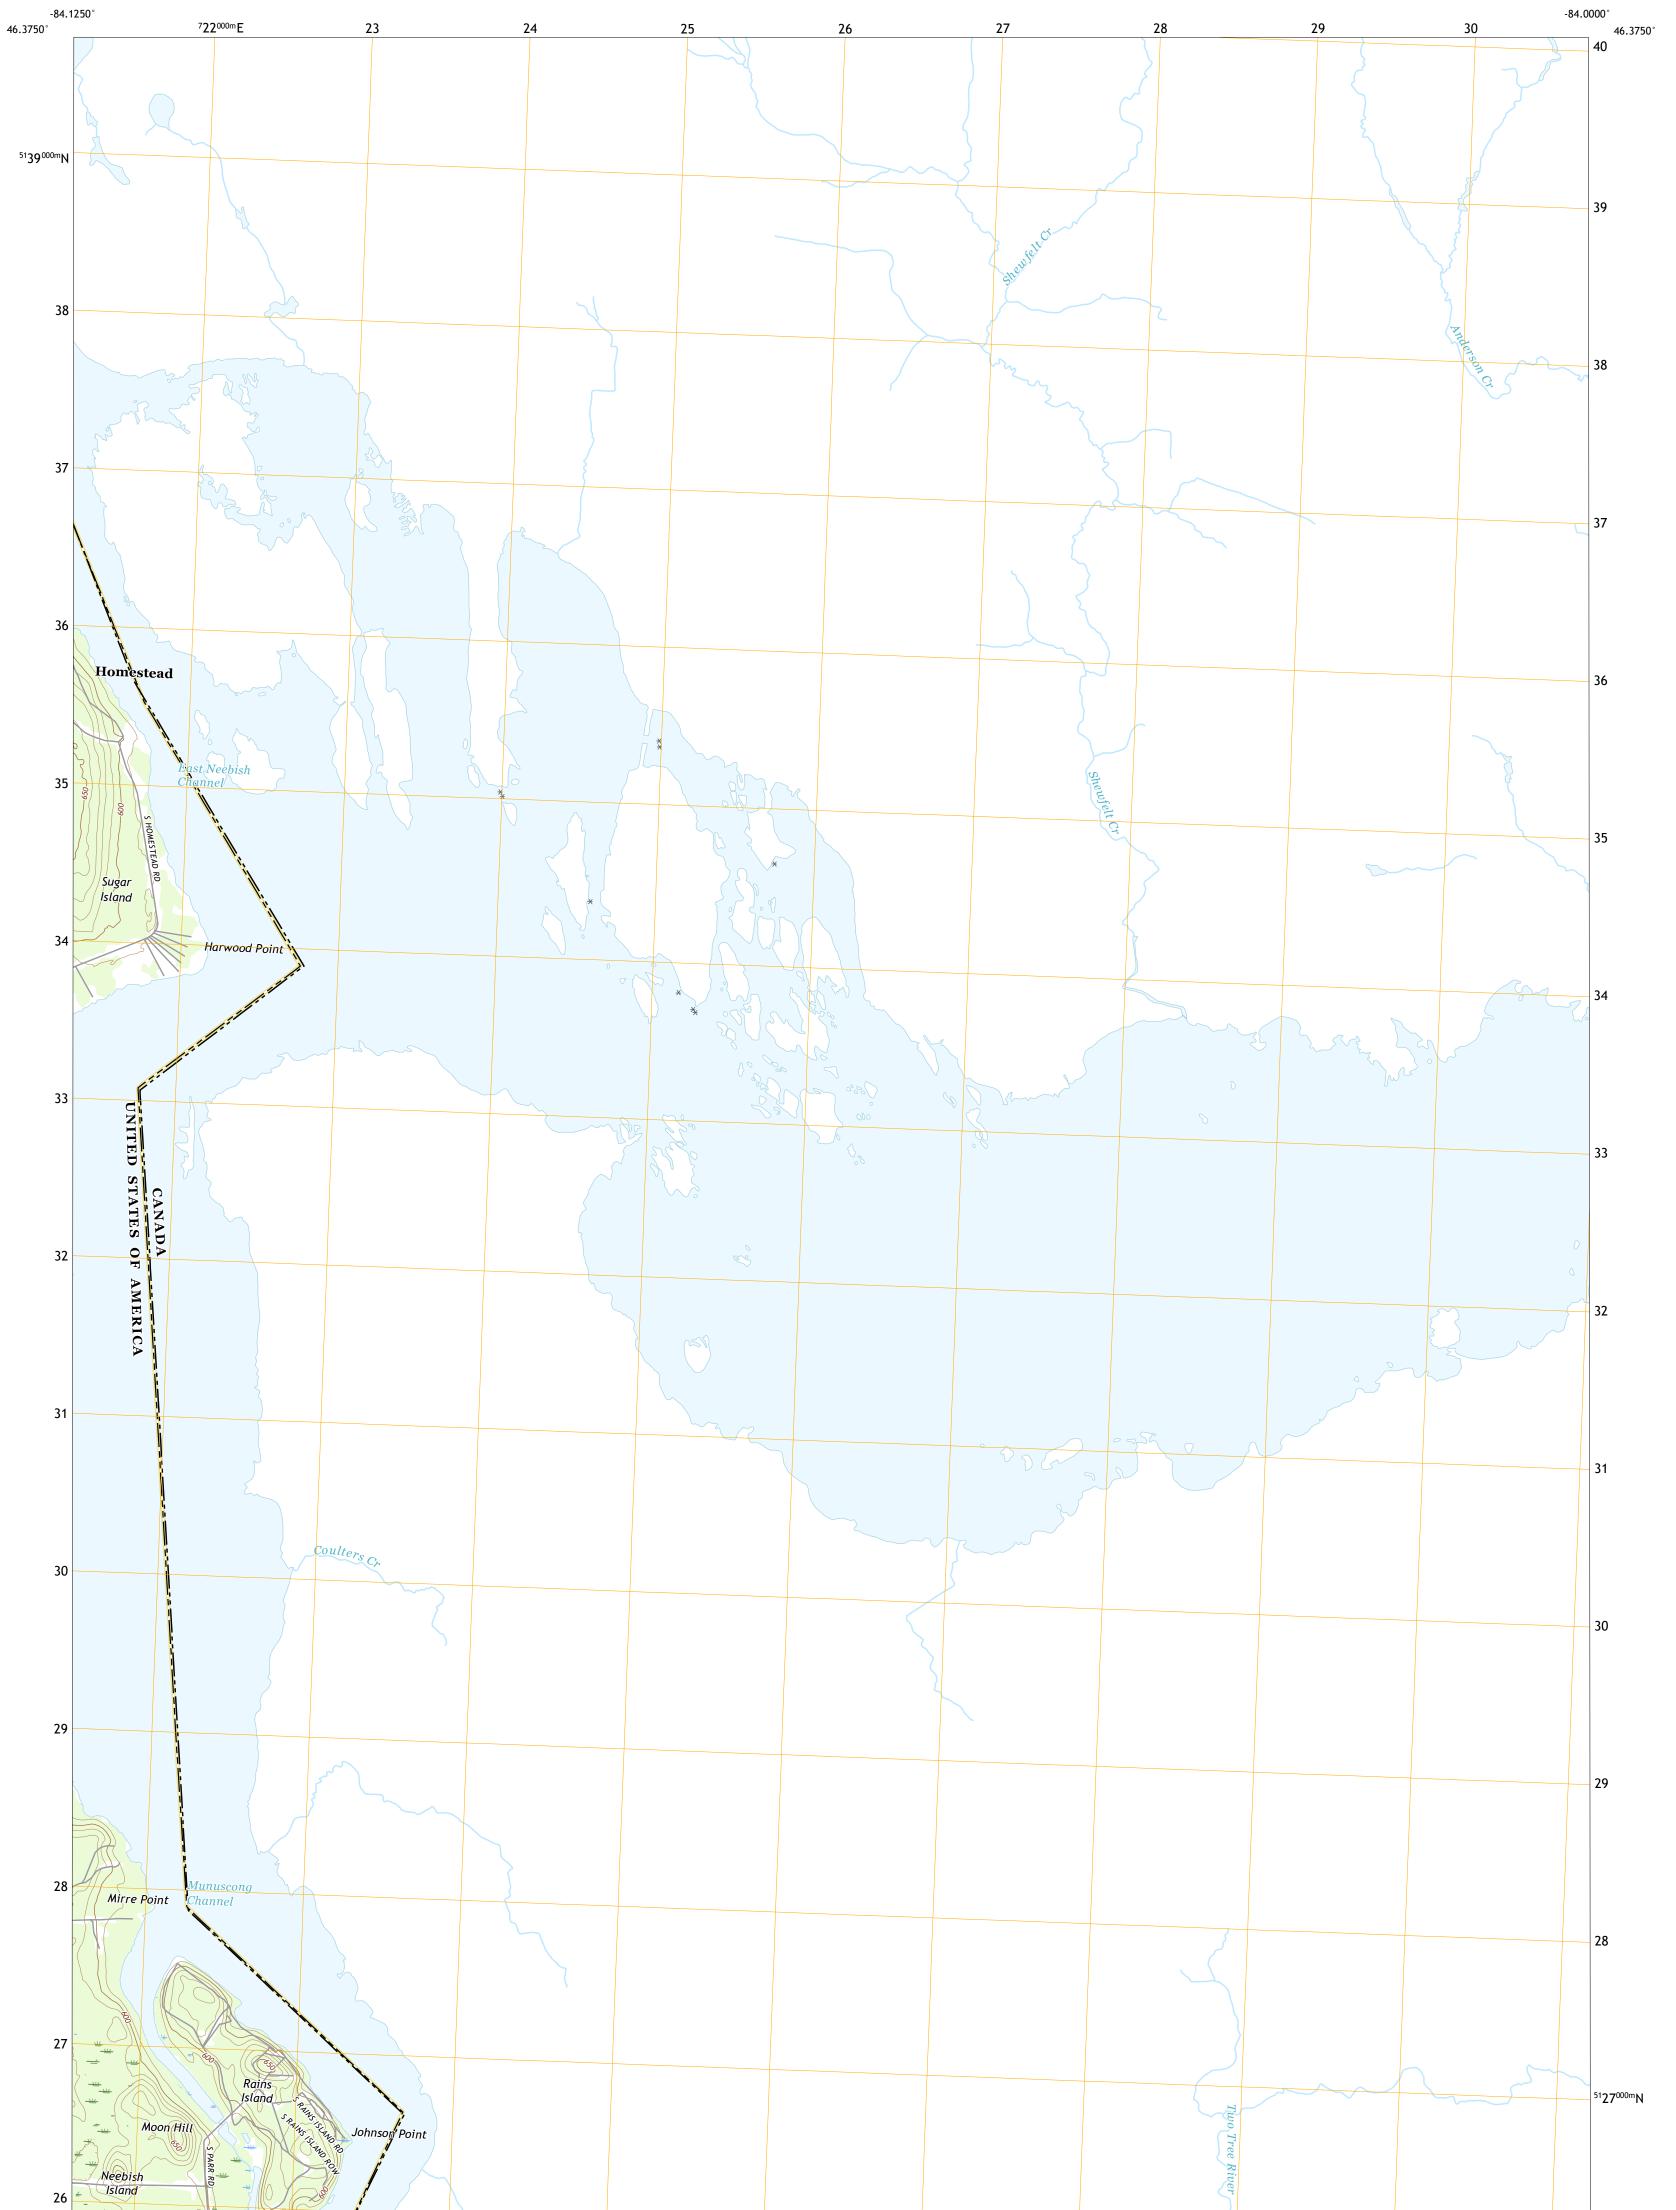

OAK RIDGE OE E QUADRANGLE MICHIGAN - CHIPPEWA COUNTY 7.5-MINUTE SERIES

Produced by the United States Geological Survey North American Datum of 1983 (NAD83) World Geodetic System of 1984 (WGS84). Projection and 1 000-meter grid:Universal Transverse Mercator, Zone 16T This map is not a legal document. Boundaries may be generalized for this map scale. Private lands within government reservations may not be shown. Obtain permission before entering private lands.

 Imagery......NAIP, August 2016 - October 2016

 Roads.....U.S.
 Census
 Bureau,
 2016

 Names......GNIS, 1980 - 2015

 Hydrography.
 National Hydrography Dataset, 2002 - 2019

 Contours.....National Elevation Dataset, 2019

 Boundaries.....Multiple sources; see metadata file 2015

 Public Land Survey System......BLM, 2018

 Wetlands.....FWS National Wetlands Inventory 2005